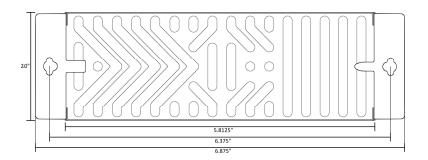

### **Dimensions:**

- 5.750" x 2" x 0.875"
- 6" x 2.188" x 1.750" (w/ dust cover)
- 6.875" x 2" (base w/ butterfly clips)

HTTP://WWW.HOMEPHONE.COM

EMAIL: INFO@HOMEPHONE.COM

Tel: (630) 241-2800 Fax: (630) 241-2820