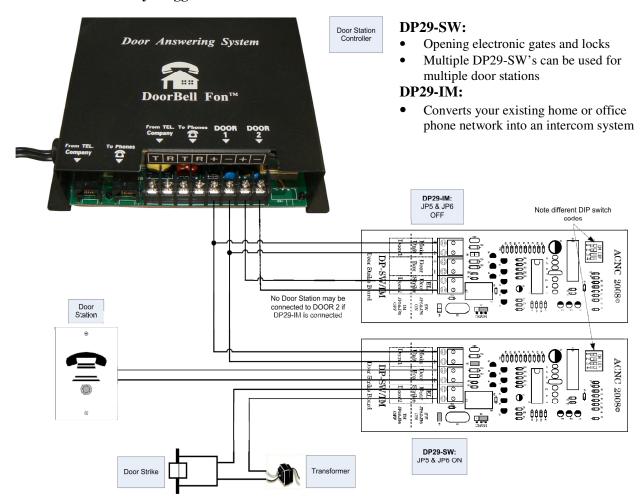

## One Outbound Relay Trigger with Door Strike and Door Station and One Intercom Module

**DP29-SW:** The **Outbound Relay Trigger Controller** will enhance the existing DoorBell Fon system by providing dry contact closure off the star (\*) key or any other key selected by the DIP switch S1. This product is a great add-on that will trigger any electrical devices

that you may want to operate from your telephone just by pressing a keypad button. The DP29-SW is also known as the **Door Strike Controller**.

**DP29-IM:** The **Intercom Module** will enhance the existing DoorBell Fon system by converting all the phones in your home or office into an intercom system. No new wiring is required and no intercom installation is necessary. There is no programming required either. This module uses your existing phones and wiring without additional connections.