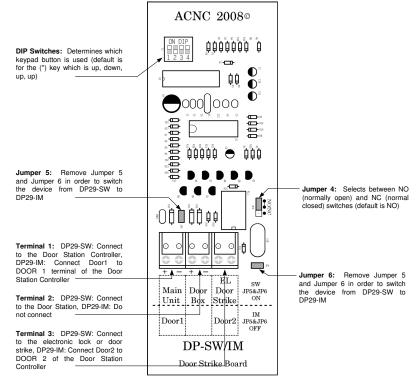

### **FEATURES**

- New design footprint allows the DP29-SW/IM to be mounted in any structured wiring cabinet or even on the wall
- Jumper 4 allows easy selection between NO (normally open) and NC (normally closed) switches for customized installation
- S1 Dipswitch allows use of other keypad buttons other than the default (\*) key
- No external power source required
- Simple wiring procedure in series with the Door Station
- Jumpers 5 and 6 can be removed to switch from the DP29-SW to the DP29-IM

### DP29-SW:

- Able to operate any electrical device from 1.0 Amps at 125 VAC or 2.0 Amps at 30 VDC
- 3+ seconds of dry contact provided using the selected key on the phone (contact time may be extended by simply holding the selected key)

#### **DP29-IM:**

- Intercom call is initiated by a press of a keypad button
- No programming required
- Compatible with wireless phones
- Only 1 unit required to operate all phones

HTTP://WWW.HOMEPHONE.COM