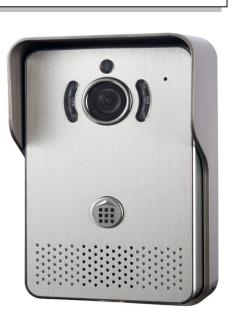

# DESCRIPTION

With over 20 years of experience, the makers of the **DoorBell Fon** system bring you the **IDoorBell Fon**. This exciting new product offers a new level of security and convenience at professional quality and reliability. From your **smartphone or tablet**, you can now answer your door and even **unlock** it. With the built-in camera, monitor your entryway, day or night. You're always home, even when you're not!

DP68S – Silver DP68BK – Black DP68BZ – Bronze

- Manufactured in aluminum with anodized Brass, Black, Bronze, and Aluminum finishes
- Live Video and Full Duplex Audio
- WiFi or LAN-based Network connections
- Lock Trigger provides 12V to an electric strike or maglock and the Exit input can attach to card readers and keypads
- App based communication and video monitoring, powered by YooSee