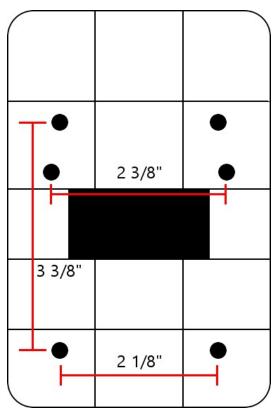

- Resolution: 720p
- Frame Rate: 1-25fps
- Image Sensor: <sup>1</sup>/<sub>4</sub> CMOS
- Visual Angle: 145° Superwide angle
- Night Vision: 6pc LED Lights, IR 3m, IR-Cut, No color change

#### Audio

- Full-duplex
- G.711A

#### **Alarm Motion Detection**

• PIR (Human body infrared sensor detection)

## Network

- Protocols: TCP/IP, UDP, SMTP, DHCP, UPnP, P2P, ONVIF
- WiFi 802.11 b/g/n (range: 45 feet or WiFi extender for more)
- 10Mbps/100Mbps **Ethernet**

#### Certification

• ISO, CE, FCC, RoHS

## Lock Control

- Wet Contact: 12V, 1.2A
- 1 Exit/Egress input

#### Requirements

- Yoosee app available free on Google Play or App Store
- IOS 7.0 or greater, Android 3.0 or greater
- Power supply: DC 12V 1.5A
- Operational Temperature: -4°F to 131°F
- Operational Humidity: 10-95%RH