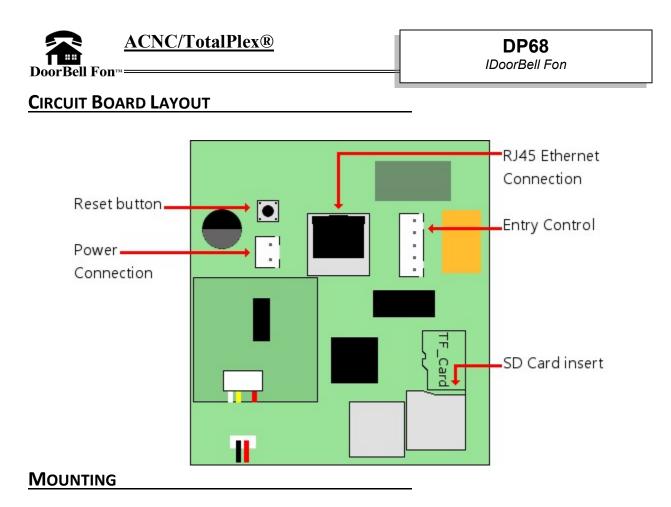

o

- Resolution: 720p
- Frame Rate: 1-25fps
- Image Sensor: <sup>1</sup>/<sub>4</sub> CMOS
- Visual Angle: 145° Superwide angle
- Night Vision: 6pc LED Lights, IR 3m, IR-Cut, No color change

#### Audio

- Full-duplex
- G.711A

#### **Alarm Motion Detection**

• PIR (Human body infrared sensor detection)

## Network

- Protocols: TCP/IP, UDP, SMTP, DHCP, UPnP, P2P, ONVIF
- WiFi 802.11 b/g/n (range: 45 feet or WiFi extender for more)
- 10Mbps/100Mbps **Ethernet**

#### Certification

• ISO, CE, FCC, RoHS

## Lock Control

- Wet Contact: 12V, 1.2A
- 1 Exit/Egress input

#### Requirements

- Yoosee app available free on Google Play or App Store
- IOS 7.0 or greater, Android 3.0 or greater
- Power supply: DC 12V 1.5A
- Operational Temperature: -4°F to 131°F
- Operational Humidity: 10-95%RH