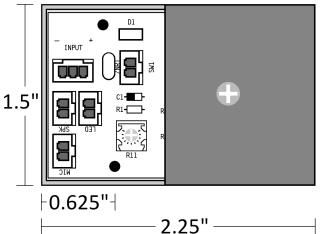

#### **Dimensions:**

- Circuit Board with cover: 2.25" x 1.5" x 0.563"
- Microphone diameter: 0.5"
- Speaker diameter: 2.25"