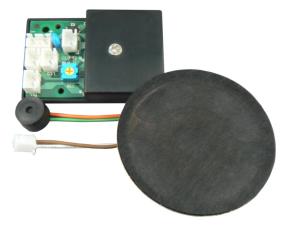

DESCRIPTION

Building your own custom Door Station for your DoorBell Fon system? Then you'll need the **DP29-N**. The slim **Door Station Circuit Board** can be easily installed in almost any trim design. The kit comes standard with a microphone, speaker, and protective cover for the circuit board.

# **FEATURES**

- Comes with a microphone and speaker
- Comes with a protective cover for the circuit board
- LED\* let's the user know when the Door Station is active
- Volume adjustment available through the potentiometer