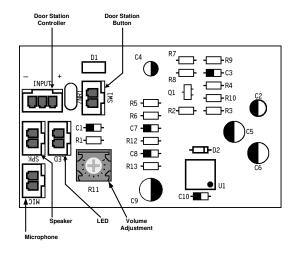

DESCRIPTION

Building your own custom Door Station for your DoorBell Fon system? Then you'll need the **DP29-N**. The slim **Door Station Circuit Board** can be easily installed in almost any trim design. The kit comes standard with a microphone, speaker, and protective cover for the circuit board.

# **FEATURES**

- Comes with a microphone and speaker
- Comes with a protective cover for the circuit board
- LED\* let's the user know when the Door Station is active
- Volume adjustment available through the potentiometer

#### \*LED does not come with the DP29-N

**APPLICATIONS** 

• Build your own Door Station compatible with the DoorBell Fon System

#### **Power:**

• No external power required if connected to Door Station Controller (DP29-C)

#### Speaker:

- Frequency Response: 400~2.8kHz
- Impedance:  $8\Omega$
- Peak Power: 0.25W

## Microphone:

• Frequency Response: 200~6.8kHz