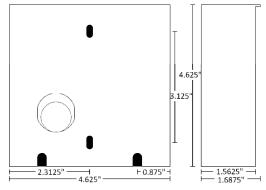

#### **Dimensions:**

• 2-Gang Surface Mount: 4.625" x 4.625" x 1.5625"

• M&S size Flush Mount : 4.0" x 6.0" x 1.5"

• M&S size Surface Mount: 4.25" x 6.375" x 1.5625"

EMAIL: INFO@HOMEPHONE.COM

TEL: (630) 241-2800 FAX: (630) 241-2820