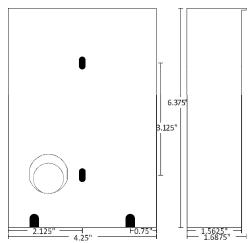

#### **Dimensions:**

• 2-Gang Surface Mount: 4.625" x 4.625" x 1.5625"

• M&S size Flush Mount : 4.0" x 6.0" x 1.5"

• M&S size Surface Mount: 4.25" x 6.375" x 1.5625"

EMAIL: INFO@HOMEPHONE.COM

TEL: (630) 241-2800 FAX: (630) 241-2820