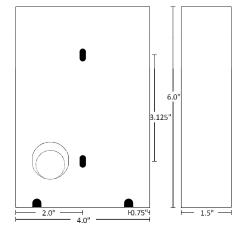

#### **Dimensions:**

• 2-Gang Surface Mount: 4.625" x 4.625" x 1.5625"

• M&S size Flush Mount : 4.0" x 6.0" x 1.5"

• M&S size Surface Mount: 4.25" x 6.375" x 1.5625"

EMAIL: INFO@HOMEPHONE.COM

TEL: (630) 241-2800 FAX: (630) 241-2820