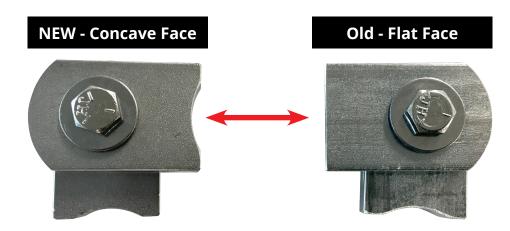

## Baby BadAss™ Gate Hinges **NEW: Weld directly to flat or round posts**

**NEW:** Fence post and gate frame mounting brackets are both concaved – weld to flat or round surfaces without adapters.

Baby BadAss™: weld directly to square or round posts

Fax: (800) 464-6400 or (714) 677-1299

E-mail: info@ddtechusa.com