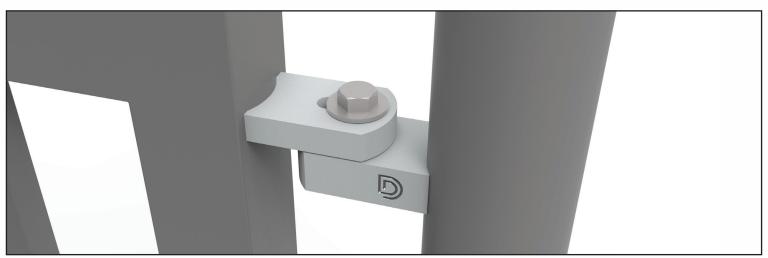

## Baby BadAss™ Gate Hinges **NEW: Weld directly to flat or round posts**

**NEW:** Fence post and gate frame mounting brackets are both concaved – weld to flat or round surfaces without adapters.

## Make common block and barrel hinges obsolete with Baby BadAss™ gate hinges!

- No adapters needed weld onto most gates simple installation
- High-temperature sealed bearings, no greasing No Maintenance. EVER!
- Horizontally adjustable

Baby BadAss™: weld directly to square or round posts

Fax: (800) 464-6400 or (714) 677-1299

E-mail: info@ddtechusa.com