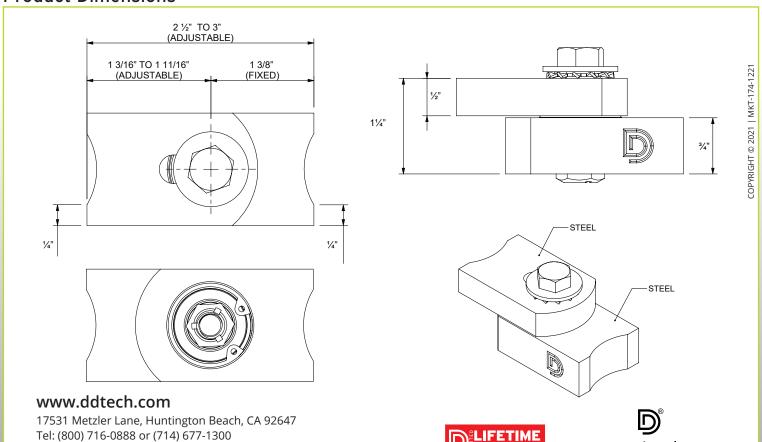

## **Product Dimensions**

WARRANTY

5 YEARS ON BEARING

D&D Technologies®

World's most trusted gate hardware