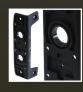

Dual 6-pin locks; can be rekeyed (by a locksmith) to match doors etc.

Industrial-strength polymer construction – as strong as steel

316 marine-grade stainless steel components

Patent-pending mounting bracket acts as a drill template for simple & quick installation

LokkLatch® DELUXE S3 Long striker bolt for horizontal adjustment

• All Square-post to Square-frame mounting
• Minimum Fence Post dimension 1½" x 1½" (38mm x 38mm) • Maximum Fence Post dimensions 6" x 6" (150mm x 150mm)
• Minimum Gate Frame dimensions 1½" x 1½" (38mm x 38mm)