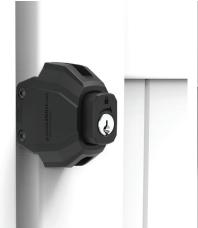

Fits fence posts 1½"-6" (38-150mm) deep

KEY LOCKABLE EXTERNAL ACCESS BUTTON

**AVAILABLE IN WHITE** 

| CODE    | COLOR | KEYED     | GATE MATERIAL      | IDEAL GAP    | GATE GAP RANGE        |
|---------|-------|-----------|--------------------|--------------|-----------------------|
| LLD3KA  | Black | Alike     | Metal, Wood, Vinyl | 1"<br>(25mm) | ½" - 1½"<br>(12-38mm) |
| LLD3KD  | Black | Different | Metal, Wood, Vinyl | 1"<br>(25mm) | ½" - 1½"<br>(12-38mm) |
| LLD3KAW | White | Alike     | Metal, Wood, Vinyl | 1"<br>(25mm) | ½" - 1½"<br>(12-38mm) |
| LLD3KDW | White | Different | Metal, Wood, Vinyl | 1"<br>(25mm) | ½" - 1½"<br>(12-38mm) |