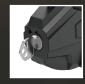

## Premium privacy and security gate latch with external access

Key lockable latch for any square-post gate

Vertically & horizontally adjustable

Operates & locks from both sides of gate

Revolutionary, patent-pending snapfit connector rod provides a quick connection to the external access button (EAB) for reduced installation errors (5" & 6" rods included)

Fits fence posts 1½"-6" (38-150mm) deep

KEY LOCKABLE EXTERNAL ACCESS BUTTON

**AVAILABLE IN WHITE** 

| CODE    | COLOR | KEYED     | GATE MATERIAL      | IDEAL GAP    | GATE GAP RANGE        |
|---------|-------|-----------|--------------------|--------------|-----------------------|
| LLD3KA  | Black | Alike     | Metal, Wood, Vinyl | 1"<br>(25mm) | ½" - 1½"<br>(12-38mm) |
| LLD3KD  | Black | Different | Metal, Wood, Vinyl | 1"<br>(25mm) | ½" - 1½"<br>(12-38mm) |
| LLD3KAW | White | Alike     | Metal, Wood, Vinyl | 1"<br>(25mm) | ½" - 1½"<br>(12-38mm) |
| LLD3KDW | White | Different | Metal, Wood, Vinyl | 1"<br>(25mm) | ½" - 1½"<br>(12-38mm) |