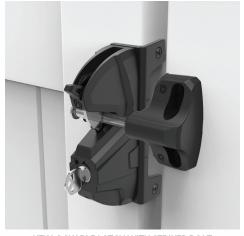

## Premium privacy and security gate latch with external access

Key lockable latch for any square-post gate

Vertically & horizontally adjustable

Operates & locks from both sides of gate

Revolutionary, patent-pending snapfit connector rod provides a quick connection to the external access button (EAB) for reduced installation errors (5" & 6" rods included)

Dual 6-pin locks; can be rekeyed (by a locksmith) to match doors etc.

Industrial-strength polymer construction – as strong as steel

316 marine-grade stainless steel components

Patent-pending mounting bracket acts as a drill template for simple & quick installation

Fits fence posts 1½"-6" (38-150mm) deep

KEY LOCKABLE EXTERNAL ACCESS BUTTON

**AVAILABLE IN WHITE** 

| CODE    | COLOR | KEYED     | GATE MATERIAL      | IDEAL GAP    | GATE GAP RANGE        |
|---------|-------|-----------|--------------------|--------------|-----------------------|
| LLD3KA  | Black | Alike     | Metal, Wood, Vinyl | 1"<br>(25mm) | ½" - 1½"<br>(12-38mm) |
| LLD3KD  | Black | Different | Metal, Wood, Vinyl | 1"<br>(25mm) | ½" - 1½"<br>(12-38mm) |
| LLD3KAW | White | Alike     | Metal, Wood, Vinyl | 1"<br>(25mm) | ½" - 1½"<br>(12-38mm) |
| LLD3KDW | White | Different | Metal, Wood, Vinyl | 1"<br>(25mm) | ½" - 1½"<br>(12-38mm) |