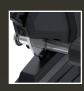

LokkLatch® DELUXE S3 Long striker bolt for horizontal adjustment

• All Square-post to Square-frame mounting
• Minimum Fence Post dimension 1½" x 1½" (38mm x 38mm) • Maximum Fence Post dimensions 6" x 6" (150mm x 150mm)
• Minimum Gate Frame dimensions 1½" x 1½" (38mm x 38mm)