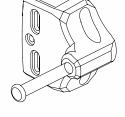

LokkLatch® DELUXE S3 Long striker bolt for horizontal adjustment

• All Square-post to Square-frame mounting
• Minimum Fence Post dimension 1½" x 1½" (38mm x 38mm) • Maximum Fence Post dimensions 6" x 6" (150mm x 150mm)
• Minimum Gate Frame dimensions 1½" x 1½" (38mm x 38mm)