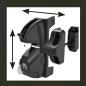

LokkLatch® DELUXE S3 Long striker bolt for horizontal adjustment

• All Square-post to Square-frame mounting
• Minimum Fence Post dimension 1½" x 1½" (38mm x 38mm) • Maximum Fence Post dimensions 6" x 6" (150mm x 150mm)
• Minimum Gate Frame dimensions 1½" x 1½" (38mm x 38mm)