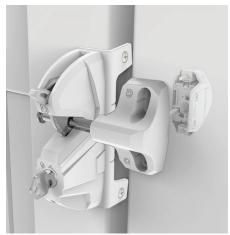

## Premium privacy and security gate latch with external access

Key lockable latch for any square-post gate

Vertically & horizontally adjustable

Operates & locks from both sides of gate

Revolutionary, patent-pending snapfit connector rod provides a quick connection to the external access button (EAB) for reduced installation errors (5" & 6" rods included)

Dual 6-pin locks; can be rekeyed (by a locksmith) to match doors etc.

Industrial-strength polymer construction – as strong as steel

316 marine-grade stainless steel components

Patent-pending mounting bracket acts as a drill template for simple & quick installation

Fits fence posts 1½"-6" (38-150mm) deep

KEY LOCKABLE EXTERNAL ACCESS BUTTON

**AVAILABLE IN WHITE** 

| CODE    | COLOR | KEYED     | GATE MATERIAL      | IDEAL GAP    | GATE GAP RANGE        |
|---------|-------|-----------|--------------------|--------------|-----------------------|
| LLD3KA  | Black | Alike     | Metal, Wood, Vinyl | 1"<br>(25mm) | ½" - 1½"<br>(12-38mm) |
| LLD3KD  | Black | Different | Metal, Wood, Vinyl | 1"<br>(25mm) | ½" - 1½"<br>(12-38mm) |
| LLD3KAW | White | Alike     | Metal, Wood, Vinyl | 1"<br>(25mm) | ½" - 1½"<br>(12-38mm) |
| LLD3KDW | White | Different | Metal, Wood, Vinyl | 1"<br>(25mm) | ½" - 1½"<br>(12-38mm) |