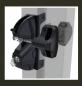

## Premium privacy and security gate latch with external access

Key lockable latch for any square-post gate

Vertically & horizontally adjustable

Operates & locks from both sides of gate

Revolutionary, patent-pending snapfit connector rod provides a quick connection to the external access button (EAB) for reduced installation errors (5" & 6" rods included)

Fits fence posts 1½"-6" (38-150mm) deep

KEY LOCKABLE EXTERNAL ACCESS BUTTON

**AVAILABLE IN WHITE** 

| CODE    | COLOR | KEYED     | GATE MATERIAL      | IDEAL GAP    | GATE GAP RANGE        |
|---------|-------|-----------|--------------------|--------------|-----------------------|
| LLD3KA  | Black | Alike     | Metal, Wood, Vinyl | 1"<br>(25mm) | ½" - 1½"<br>(12-38mm) |
| LLD3KD  | Black | Different | Metal, Wood, Vinyl | 1"<br>(25mm) | ½" - 1½"<br>(12-38mm) |
| LLD3KAW | White | Alike     | Metal, Wood, Vinyl | 1"<br>(25mm) | ½" - 1½"<br>(12-38mm) |
| LLD3KDW | White | Different | Metal, Wood, Vinyl | 1"<br>(25mm) | ½" - 1½"<br>(12-38mm) |