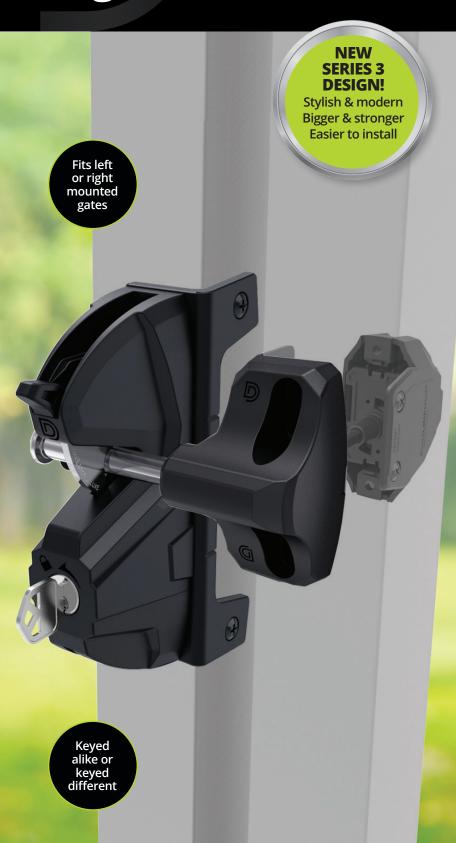

## Premium privacy and security gate latch with external access

Key lockable latch for any square-post gate

Vertically & horizontally adjustable

Operates & locks from both sides of gate

Revolutionary, patent-pending snapfit connector rod provides a quick connection to the external access button (EAB) for reduced installation errors (5" & 6" rods included)

Dual 6-pin locks; can be rekeyed (by a locksmith) to match doors etc.

Industrial-strength polymer construction – as strong as steel

316 marine-grade stainless steel components

Patent-pending mounting bracket acts as a drill template for simple & quick installation

Fits fence posts 1½"-6" (38-150mm) deep

KEY LOCKABLE EXTERNAL ACCESS BUTTON

**AVAILABLE IN WHITE** 

| CODE    | COLOR | KEYED     | GATE MATERIAL      | IDEAL GAP    | GATE GAP RANGE        |
|---------|-------|-----------|--------------------|--------------|-----------------------|
| LLD3KA  | Black | Alike     | Metal, Wood, Vinyl | 1"<br>(25mm) | ½" - 1½"<br>(12-38mm) |
| LLD3KD  | Black | Different | Metal, Wood, Vinyl | 1"<br>(25mm) | ½" - 1½"<br>(12-38mm) |
| LLD3KAW | White | Alike     | Metal, Wood, Vinyl | 1"<br>(25mm) | ½" - 1½"<br>(12-38mm) |
| LLD3KDW | White | Different | Metal, Wood, Vinyl | 1"<br>(25mm) | ½" - 1½"<br>(12-38mm) |

LokkLatch® DELUXE S3 Long striker bolt for horizontal adjustment

• All Square-post to Square-frame mounting
• Minimum Fence Post dimension 1½" x 1½" (38mm x 38mm) • Maximum Fence Post dimensions 6" x 6" (150mm x 150mm)
• Minimum Gate Frame dimensions 1½" x 1½" (38mm x 38mm)