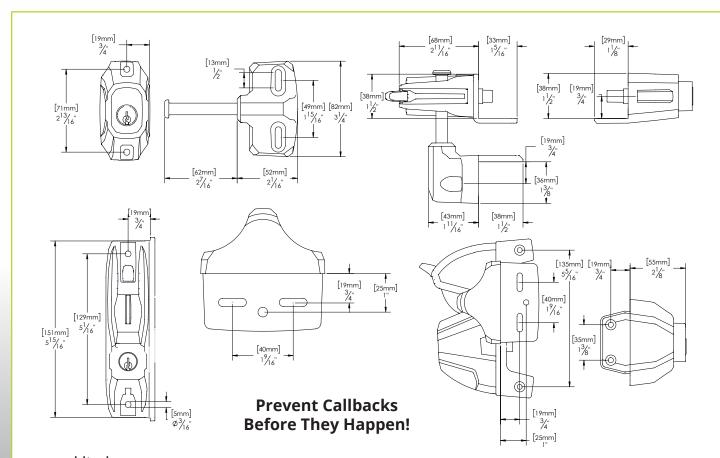

## Premium privacy and security gate latch with external access

Key lockable latch for any square-post gate

Vertically & horizontally adjustable

Operates & locks from both sides of gate

Revolutionary, patent-pending snapfit connector rod provides a quick connection to the external access button (EAB) for reduced installation errors (5" & 6" rods included)

Dual 6-pin locks; can be rekeyed (by a locksmith) to match doors etc.

Industrial-strength polymer construction – as strong as steel

316 marine-grade stainless steel components

Patent-pending mounting bracket acts as a drill template for simple & quick installation

Fits fence posts 1½"-6" (38-150mm) deep

KEY LOCKABLE EXTERNAL ACCESS BUTTON

**AVAILABLE IN WHITE** 

| CODE    | COLOR | KEYED     | GATE MATERIAL      | IDEAL GAP    | GATE GAP RANGE        |
|---------|-------|-----------|--------------------|--------------|-----------------------|
| LLD3KA  | Black | Alike     | Metal, Wood, Vinyl | 1"<br>(25mm) | ½" - 1½"<br>(12-38mm) |
| LLD3KD  | Black | Different | Metal, Wood, Vinyl | 1"<br>(25mm) | ½" - 1½"<br>(12-38mm) |
| LLD3KAW | White | Alike     | Metal, Wood, Vinyl | 1"<br>(25mm) | ½" - 1½"<br>(12-38mm) |
| LLD3KDW | White | Different | Metal, Wood, Vinyl | 1"<br>(25mm) | ½" - 1½"<br>(12-38mm) |

LokkLatch® DELUXE S3 Long striker bolt for horizontal adjustment

• All Square-post to Square-frame mounting
• Minimum Fence Post dimension 1½" x 1½" (38mm x 38mm) • Maximum Fence Post dimensions 6" x 6" (150mm x 150mm)
• Minimum Gate Frame dimensions 1½" x 1½" (38mm x 38mm)