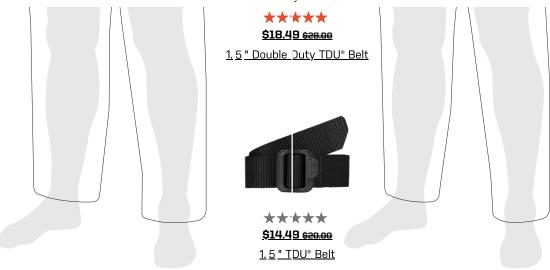

Mid-rise with our most generous fit from waist to knee. Straight from knee to leg opening.

Mid-rise with room to move without being baggy. Straight fit from knee to leg opening.

STRAIGHT SLIM

## 5 .11 Tactical® Long Sleeve Shirt



 $\label{eq:mid-rise} \mbox{Mid-rise straight fit from waist to thigh, slight taper to leg} \\ \mbox{opening.}$ 





Mid-rise with our most generous fit from waist to knee. Straight

Mid-rise with room to move without being baggy. Straight fit from knee to leg opening.

STRAIGHT SLIM



Mid-rise straight fit from waist to thigh, slight taper to leg. opening.



 $\label{eq:mid-rise} \mbox{Mid-rise with our most generous fit from waist to knee. Straight} \\ \mbox{from knee to leg opening.}$ 

 $\label{eq:mid-rise} \mbox{Mid-rise with room to move without being baggy. Straight fit from } \\ \mbox{knee to leg opening.}$ 



Mid-rise straight fit from waist to thigh, slight taper to leg opening.



 $\label{eq:mid-rise} \mbox{Mid-rise with our most generous fit from waist to knee. Straight} \\ \mbox{from knee to leg opening.}$ 

d-rise with room to move without being baggy. Straight fit from knee to leg opening.

STRAIGHT







## **OR PICK UP IN STORE**

Mid-rise straight fit from waist to thigh, slight taper to leg

Mid-rise slim fit from waist to knee. Tapered to leg opening for trimmest fit.

്രു day pickup at your locad ക്വ്വിട്ടെtore.



Mid