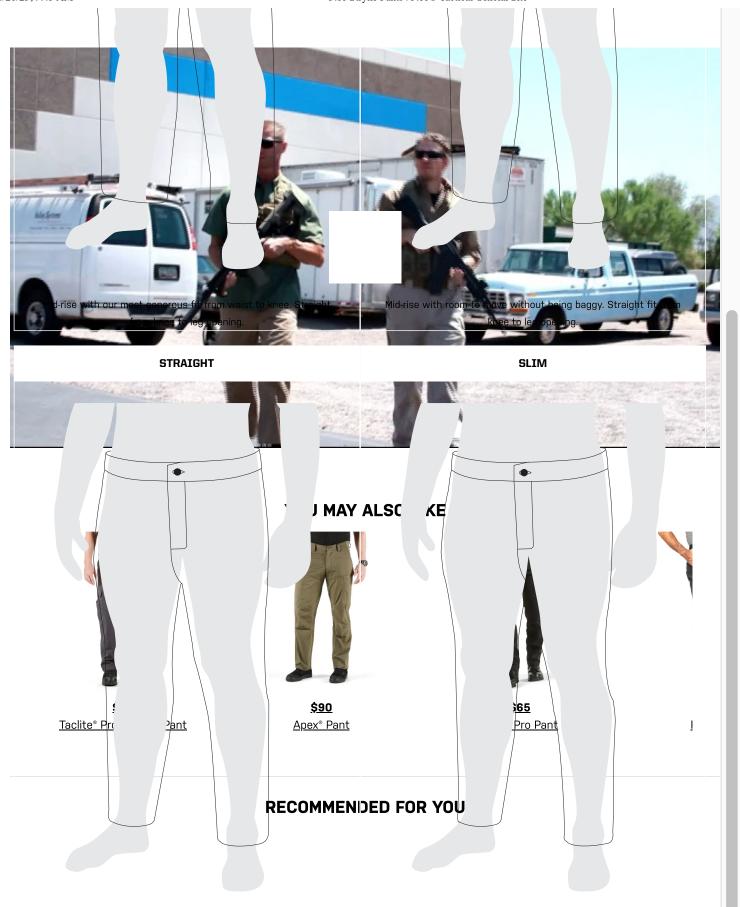

Mid-rise with our most generous fit from waist to knee. Straight from knee to leg opening.

Mid-rise with room to move without being baggy. Straight fit from knee to leg opening.

STRAIGHT SLIM

Mid-rise with room to move without being baggy. Straight fit from knee to leg opening.

STRAIGHT SLIM

Mid-rise straight fit from waist to thigh, slight taper to leg. opening.

 $\label{eq:mid-rise} \mbox{Mid-rise with our most generous fit from waist to knee. Straight} \\ \mbox{from knee to leg opening.}$ 

 $\label{eq:mid-rise} \mbox{Mid-rise with room to move without being baggy. Straight fit from } \\ \mbox{knee to leg opening.}$ 

Mid-rise straight fit from waist to thigh, slight taper to leg opening.

 $\label{eq:mid-rise} \mbox{Mid-rise with our most generous fit from waist to knee. Straight} \\ \mbox{from knee to leg opening.}$ 