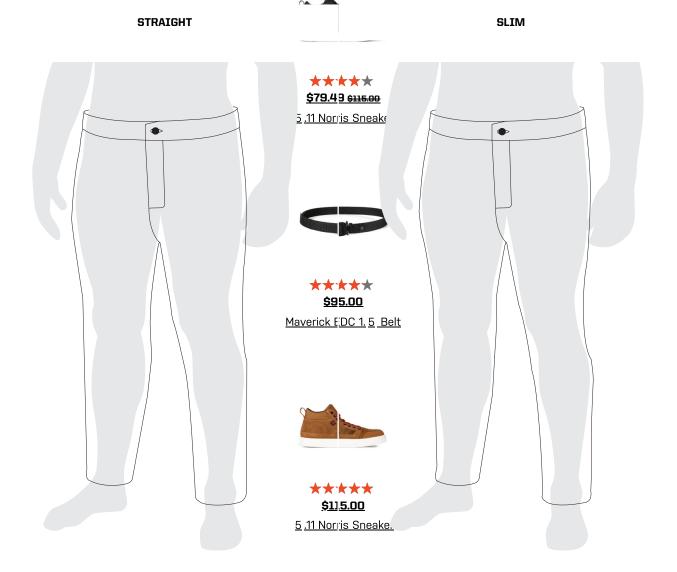

Mid-rise with our most generous fit from waist to knee. Straight from knee to leg opening.

Mid-rise with room to move without being baggy. Straight fit from knee to leg opening.

STRAIGHT SLIM