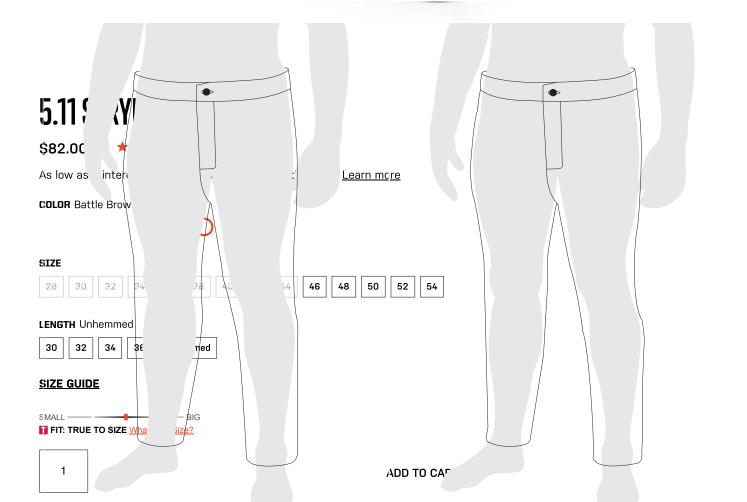

## **OR PICK UP IN STORE**

Mid-rise straight fit from waist to thigh, slight taper to leg

Mid-rise slim fit from waist to knee. Tapered to leg opening for trimmest fit.

്രു day pickup at your locad ക്വ്വിട്ടെtore.