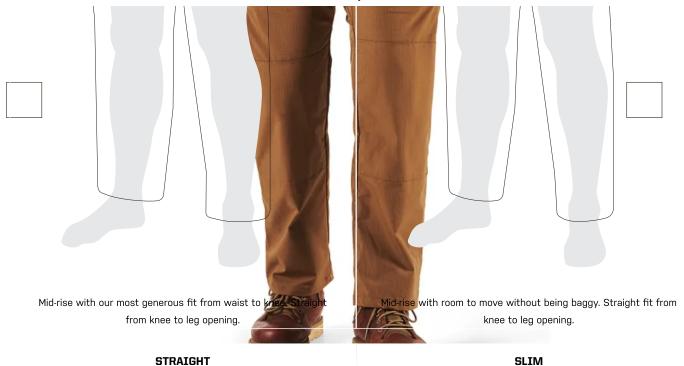

Mid-rise with our most generous fit from waist to knee. Straight from knee to leg opening.

Mid-rise with room to move without being baggy. Straight fit from knee to leg opening.

STRAIGHT SLIM