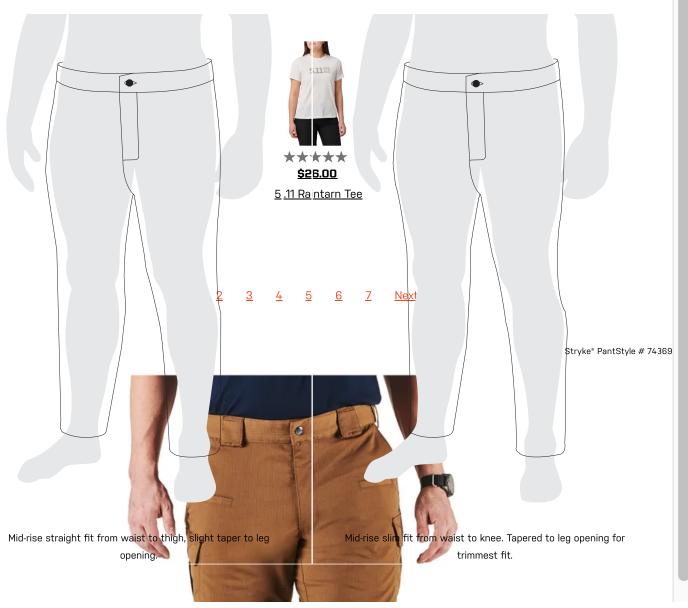

## **OR PICK UP IN STORE**

Mid-rise straight fit from waist to thigh, slight taper to leg

Mid-rise slim fit from waist to knee. Tapered to leg opening for trimmest fit.

്രു day pickup at your locad ക്വ്വിട്ടെtore.