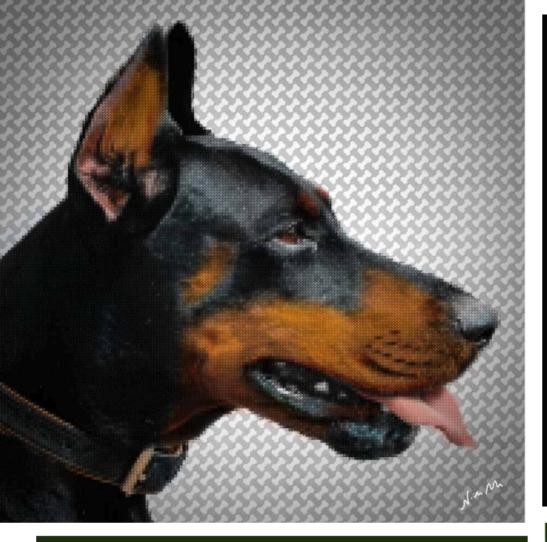

#### EXAMPLE PET PORTRAIT COMMISSIONS

These two examples show one portrait has been commissioned with dog bones to create the mosaic and one has been commissioned with a paw prints.

CHOOSE YOUR FAVOURITE IMAGE, CHOOSE YOUR ICON AND CHOOSE YOUR SCALE