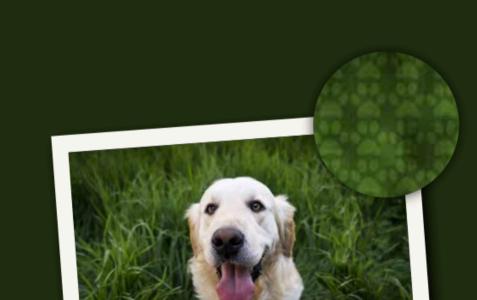

#### EXAMPLE PET PORTRAIT COMMISSIONS

These two examples show one portrait has been commissioned with dog bones to create the mosaic and one has been commissioned with a paw prints.

CHOOSE YOUR FAVOURITE IMAGE, CHOOSE YOUR ICON AND CHOOSE YOUR SCALE