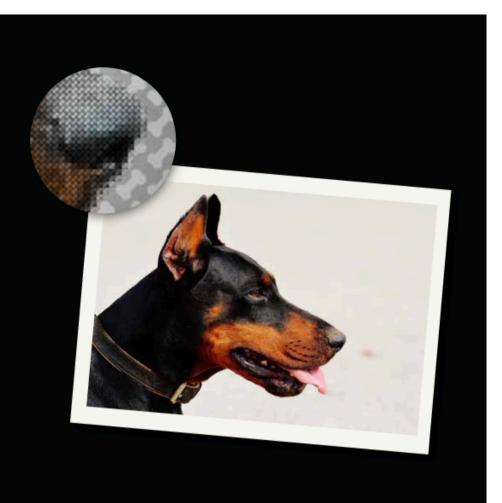

#### EXAMPLE PET PORTRAIT COMMISSIONS

These two examples show one portrait has been commissioned with dog bones to create the mosaic and one has been commissioned with a paw prints.

CHOOSE YOUR FAVOURITE IMAGE, CHOOSE YOUR ICON AND CHOOSE YOUR SCALE