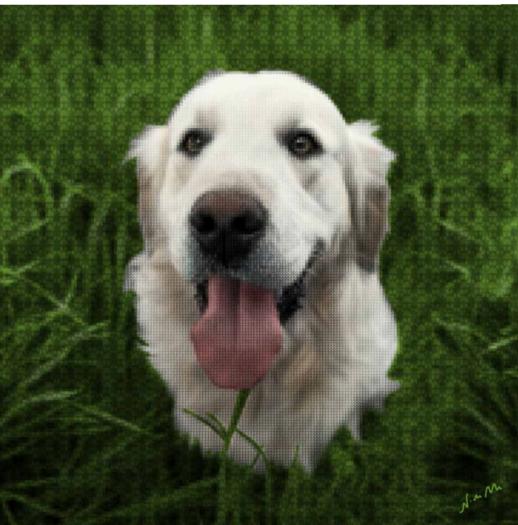

#### EXAMPLE PET PORTRAIT COMMISSIONS

These two examples show one portrait has been commissioned with dog bones to create the mosaic and one has been commissioned with a paw prints.

CHOOSE YOUR FAVOURITE IMAGE, CHOOSE YOUR ICON AND CHOOSE YOUR SCALE