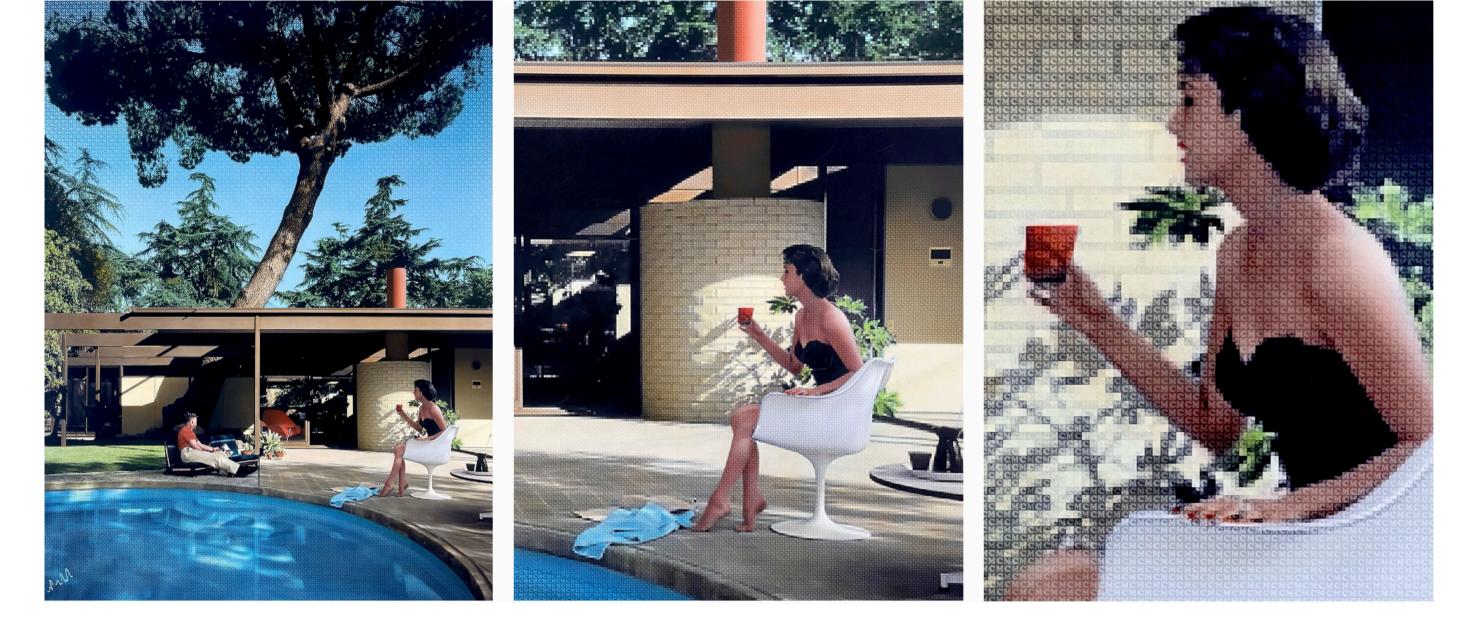

## STEP 1

Choose 3 favourite images of your subject

#### STEP 2

Choose your individual mosaic detail, graphic or letters

## STEP 3

Choose your preferred image size.

Please note that we take Nick's guidance on the optimal size for your image, depending on the subject matter.

#### CHOOSE IMAGE, CHOOSE GRAPHIC, CHOOSE SCALE

GRAPHIC

#### IMAGE