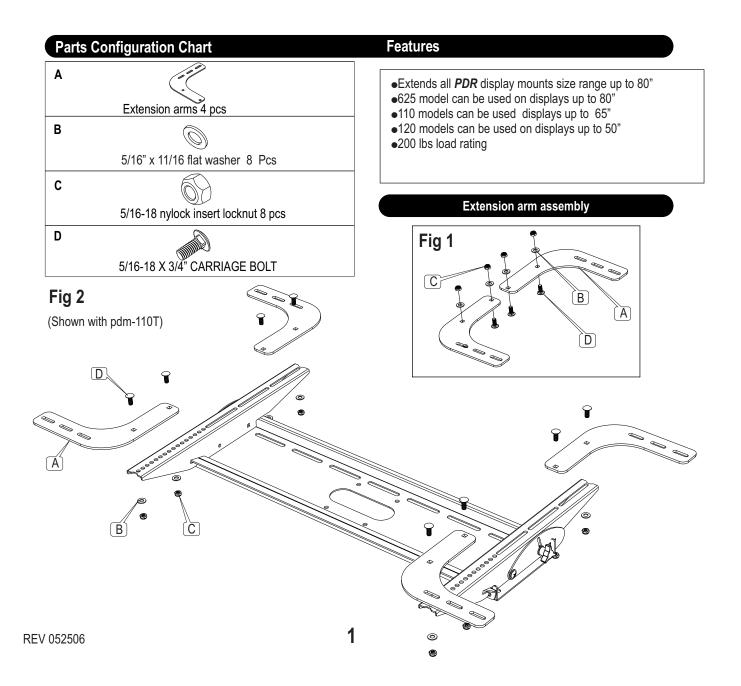

## Assembly

Attach the extension arm to fit the mounting points on your display, using the hardware supplied see **fig 2**. The extension should be equally spaced on the mount and the display. Use the instructions included in your particular mount to complete the installation.