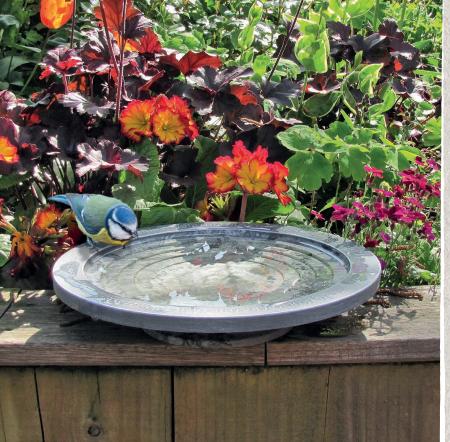

An attractive garden bath and drinker, providing essential prevention of dehydration for all wild birds and wildlife visitors to your garden, made from recycled materials.

The Aristotle Oasis is a perfect addition to any garden. Ideal for wild garden birds, bees, beneficial insects and small mammals to enter and exit safely to bathe and drink, with the theatre design steps.

> wildlife world

- Providing essential water for all small garden wildlife
- Low to the ground easy access drinking and bathing with theatre steps
- Attractive grey marble effect with Aristotle quote
- Made from CLAYPLAS recycled second life plastic and clay