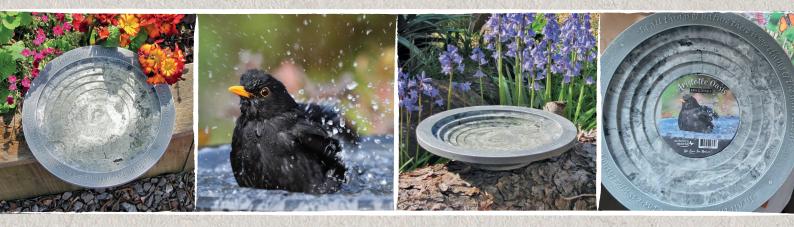

An attractive garden bath and drinker, providing essential prevention of dehydration for all wild birds and wildlife visitors to your garden, made from recycled materials.

The Aristotle Oasis is a perfect addition to any garden. Ideal for wild garden birds, bees, beneficial insects and small mammals to enter and exit safely to bathe and drink, with the theatre design steps.

> wildlife world

- Providing essential water for all small garden wildlife
- Low to the ground easy access drinking and bathing with theatre steps
- Attractive grey marble effect with Aristotle quote
- Made from CLAYPLAS recycled second life plastic and clay