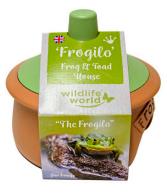

## Frogilo Frog & Toad House

Provide a safe and cosy retreat for frogs, toads and other amphibians in your garden

If you've got a pond in your garden - our UK made shelter provides the perfect summer and winter home for all you amphibian visitors. Our Frogilo also provides protection from predators and from sharp garden tools. Site it next to your pond in a quiet, cool and shady position.

- Year-round cosy habitat for frogs and toads
- Protection from predators and garden tools
- Designed and made in the in the UK from recycled plastic
- Perfect addition to your garden pond ecosystem

We Care For Nature!