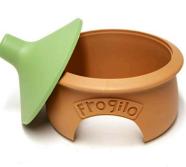

## Frogilo Frog & Toad House

Provide a safe and cosy retreat for frogs, toads and other amphibians in your garden

If you've got a pond in your garden - our UK made shelter provides the perfect summer and winter home for all you amphibian visitors. Our Frogilo also provides protection from predators and from sharp garden tools. Site it next to your pond in a quiet, cool and shady position.

- Year-round cosy habitat for frogs and toads
- Protection from predators and garden tools
- Designed and made in the in the UK from recycled plastic
- Perfect addition to your garden pond ecosystem

We Care For Nature!