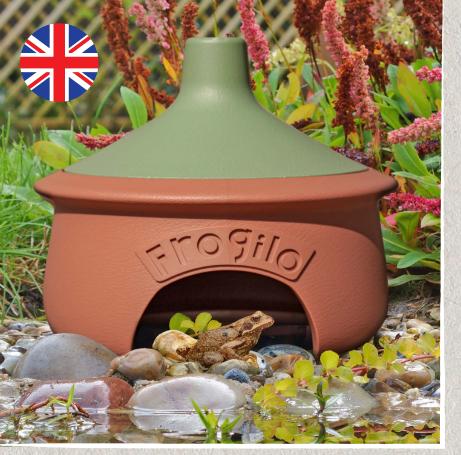

## Frogilo Frog & Toad House

Provide a safe and cosy retreat for frogs, toads and other amphibians in your garden

If you've got a pond in your garden - our UK made shelter provides the perfect summer and winter home for all you amphibian visitors. Our Frogilo also provides protection from predators and from sharp garden tools. Site it next to your pond in a quiet, cool and shady position.

- Year-round cosy habitat for frogs and toads
- Protection from predators and garden tools
- Designed and made in the in the UK from recycled plastic
- Perfect addition to your garden pond ecosystem

We Care For Nature!