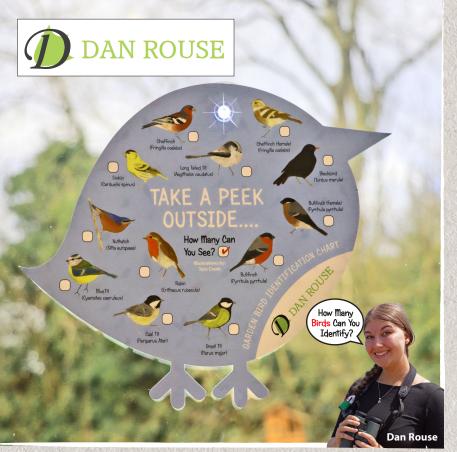

## Bird Adentity Window Chart

Introducing the Dan Rouse Bird Identification Window Chart. Make identifying wild birds a breeze with our engaging window-viewing activity for the whole family.

Attachable to your window, this chart features 12 exquisite hand-painted watercolour bird illustrations. Enhance your birdwatching experience while ensuring bird safety with our innovative visual deterrent pattern. Enjoy nature from your home with style and functionality!

- Reliable suction cups for attaching to any windows
- Beautiful hand-painted bird illustrations to help identification
- Visual deterrent pattern on the reverse to ensure bird safety from all to common window strikes
- Environmentally friendly eco-coating finish to maintain condition and longer functionality