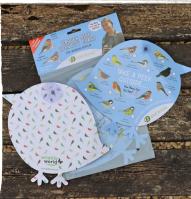

## Bird Adentity Window Chart

Introducing the Dan Rouse Bird Identification Window Chart. Make identifying wild birds a breeze with our engaging window-viewing activity for the whole family.

Attachable to your window, this chart features 12 exquisite hand-painted watercolour bird illustrations. Enhance your birdwatching experience while ensuring bird safety with our innovative visual deterrent pattern. Enjoy nature from your home with style and functionality!

- Reliable suction cups for attaching to any windows
- Beautiful hand-painted bird illustrations to help identification
- Visual deterrent pattern on the reverse to ensure bird safety from all to common window strikes
- Environmentally friendly eco-coating finish to maintain condition and longer functionality