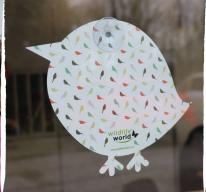

- Reliable suction cups for attaching to any windows
- Beautiful hand-painted bird illustrations to help identification
- Visual deterrent pattern on the reverse to ensure bird safety from all to common window strikes
- Environmentally friendly eco-coating finish to maintain condition and longer functionality