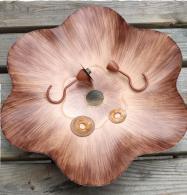

## Squirrel Baffle

Bird Feeder Defender

Baffle those pesky squirrels from eating all the food in your hanging bird feeders with this attractive heavy duty metal Squirrel Baffle. Hang from a tree over your feeder, it will also give some protection to the food from intense weather conditions.

Unlike other all-plastic baffles, this flower-shaped powder-coated weather shield metal baffle makes for an attractive addition to any garden. Ensure the baffle is positioned far enough away that the squirrel can't jump onto the feeder from the ground or side.

- Deters squirrels from eating all the bird food in your hanging garden bird feeders
- Provides protection to food from intense weather conditions
- Easy to assemble and fits majority of hanging feeders
- UK designed and made from heavy-duty powder coated weathershield metal, so built to last
- Attractive addition to your garden