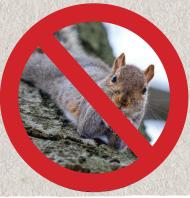

## Squirrel Baffle

Bird Feeder Defender

Baffle those pesky squirrels from eating all the food in your hanging bird feeders with this attractive heavy duty metal Squirrel Baffle. Hang from a tree over your feeder, it will also give some protection to the food from intense weather conditions.

Unlike other all-plastic baffles, this flower-shaped powder-coated weather shield metal baffle makes for an attractive addition to any garden. Ensure the baffle is positioned far enough away that the squirrel can't jump onto the feeder from the ground or side.