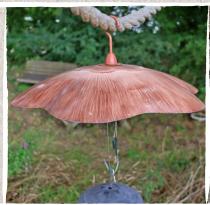

## Squirrel Baffle

Bird Feeder Defender

Baffle those pesky squirrels from eating all the food in your hanging bird feeders with this attractive heavy duty metal Squirrel Baffle. Hang from a tree over your feeder, it will also give some protection to the food from intense weather conditions.

Unlike other all-plastic baffles, this flower-shaped powder-coated weather shield metal baffle makes for an attractive addition to any garden. Ensure the baffle is positioned far enough away that the squirrel can't jump onto the feeder from the ground or side.

- Deters squirrels from eating all the bird food in your hanging garden bird feeders
- Provides protection to food from intense weather conditions
- Easy to assemble and fits majority of hanging feeders
- UK designed and made from heavy-duty powder coated weathershield metal, so built to last
- Attractive addition to your garden