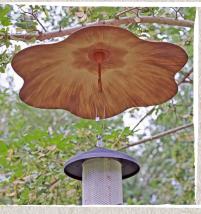

Unlike other all-plastic baffles, this flower-shaped powder-coated weather shield metal baffle makes for an attractive addition to any garden. Ensure the baffle is positioned far enough away that the squirrel can't jump onto the feeder from the ground or side.

- Deters squirrels from eating all the bird food in your hanging garden bird feeders
- Provides protection to food from intense weather conditions
- Easy to assemble and fits majority of hanging feeders
- UK designed and made from heavy-duty powder coated weathershield metal, so built to last
- Attractive addition to your garden