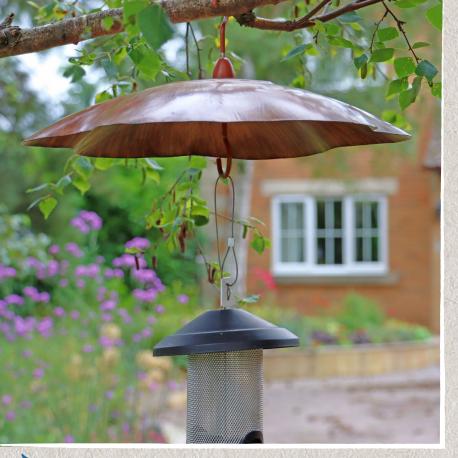

## Squirrel Baffle

Bird Feeder Defender

Baffle those pesky squirrels from eating all the food in your hanging bird feeders with this attractive heavy duty metal Squirrel Baffle. Hang from a tree over your feeder, it will also give some protection to the food from intense weather conditions.

Unlike other all-plastic baffles, this flower-shaped powder-coated weather shield metal baffle makes for an attractive addition to any garden. Ensure the baffle is positioned far enough away that the squirrel can't jump onto the feeder from the ground or side.

- Deters squirrels from eating all the bird food in your hanging garden bird feeders
- Provides protection to food from intense weather conditions
- Easy to assemble and fits majority of hanging feeders
- UK designed and made from heavy-duty powder coated weathershield metal, so built to last
- Attractive addition to your garden