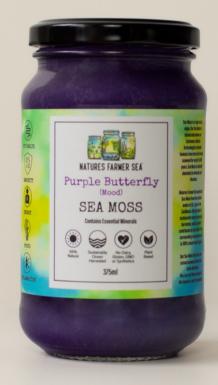

## PURPLE BUTTERFLY

### **PURPLE BUTTREFLY**

The Purple Butterfly embodies an earthy & fruity summer drink with a subtle hint of floral and citrus. This blend contains Blue Butterfly Pea, which is bursting with antioxidants and is known to be a natural calming agent and mood uplifter.

> **Packaging:** Glass Jars

> > Sizes: 375ml