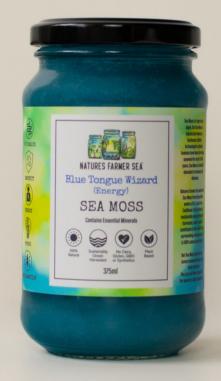

## BLUE TONGUE WIZARD

## **BLUE TONGUE WIZARD**

This blend will amplify your energy with all the nutritional value of sea moss, with added superfoods like lemon myrtle and blue spirulina to provide that additional boost of goodness.

> **Packaging:** Glass Jars

> > Sizes: 375ml