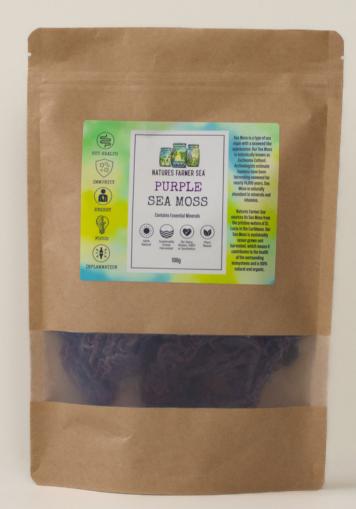

## RAW SEA MOSS PURPLE

### **RAW SEA MOSS PURPLE**

This variety contains potent antioxidants and anthocyanins, giving Purple Sea Moss its vibrant colour, similar to what you would see in some fruits and vegetables.

> **Packaging:** Recyclable paper bag

> > **Sizes:** 100g