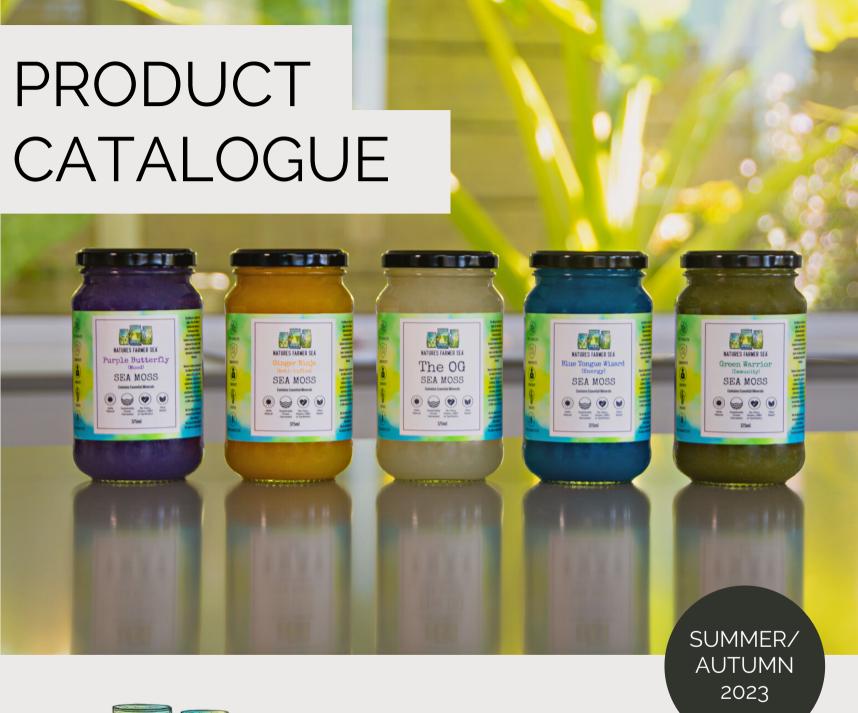

## PRODUCT CATALOGUE

SUMMER/ AUTUMN 2023

We can't wait to hear from you! Get in touch via email orders@naturesfarmersea.com or give us a call to 0402 591 965

For more information about our products, please visit our website www.naturesfarmersea.com

## SEA MOSS GELS

Our Original Sea Moss Gels are 100% natural and are made up of only 4 ingredients: Sea Moss, freshly squeezed limes, alkaline filtered water, and monk fruit powder making it clean, simple, and nutrient-dense.

Packed with dozens of fundamental Minerals that our body needs to functional optimal, all our Sea Moss gels are delicious, 100% natural and vegan friendly.

All Sea Moss Gels are made fresh daily and are free from preservatives and fillers, just like every Natures Farmer Sea product! We believe "alive" food is the best way to nourish your body and improve your health and mood. Our gels must be kept in the fridge at all times and have a best before date of 4 weeks from production to ensure you get the most potent, fresh, and delicious benefits of this nutrient-packed powerhouse.