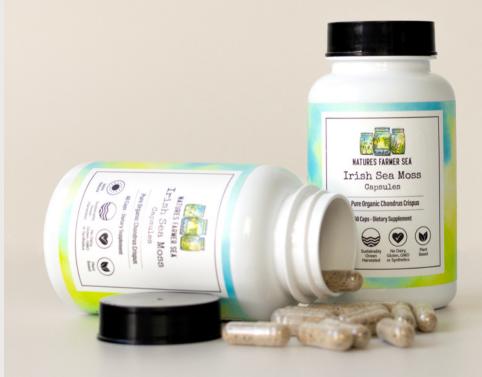

## IRISH SEA MOSS CAPSULES

## **IRISH SEA MOSS CAPSULES**

These convenient capsules contain pure, high-quality Irish sea moss (Chondrus Crispus) and nothing else! This potent variety contains a multitude of essential vitamins & minerals our bodies need to perform their best.

**Packaging:** Recyclable plastic bottle

> **Size:** 60 capsules