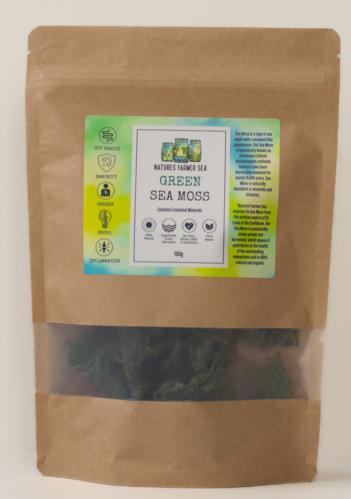

## RAW SEA MOSS GREEN

### **RAW SEA MOSS GREEN**

The naturally lush green tint of this raw variety comes from the abundance of Chlorophyll it possesses, which also gives plants their colour.

> **Packaging:** Recyclable paper bag

> > **Sizes:** 100g