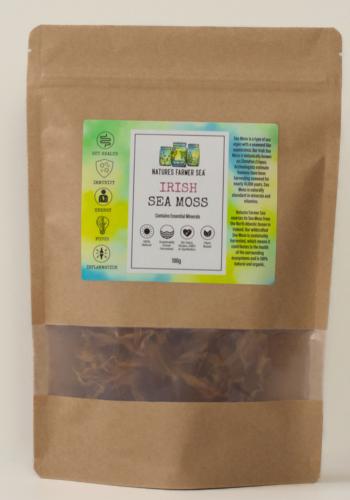

## RAW SEA MOSS IRISH

### **RAW SEA MOSS IRISH**

Irish Sea Moss grows in dark red-purple and gold colour varieties and is loaded with antioxidants that protect from free radicals. These varieties have numerous vitamins & minerals that support the entire body.

> **Packaging**: Recyclable paper bag

> > **Sizes:** 100g

NATURES FARMER SEA®