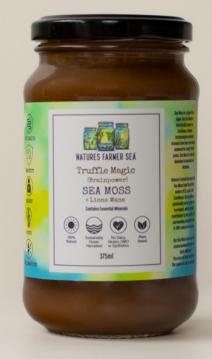

## TRUFFLE MAGIC

### **TRUFFLE MAGIC**

Our NEW Truffle Magic Sea Moss Gel blend is the perfect fusion of decadence and essential nutrients; a delicious earthy, rich chocolatey taste that contains medicinal mushrooms and ceremonial cacao.

> Packaging: Glass Jars

> > Sizes: 375ml