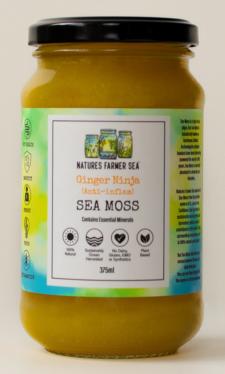

# GINGER NINJA

## **GINGER NINJA**

Our Ginger Ninja blend combines the powerful properties of sea moss with a premium Turmeric powder that has a Curcumin rate of 7.57% – that's almost triple the amount of Curcumin potency of regular turmeric powder.

## Packaging:

Glass Jars

Sizes: 375ml