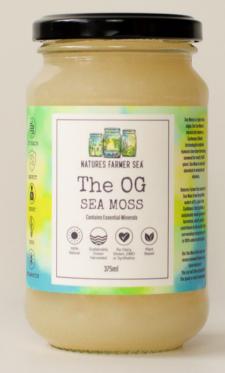

## OG THE ORIGINAL

## OG

The OG is a refreshing citrus blend, embodying a light natural lime essence. Not too sweet, not too sour. This gel is our baseline for all the other incredible blends that follow. It's packed with the maximum vitamins & minerals our bodies need to thrive.

> **Packaging**: Glass Jars

> > Sizes: 375ml