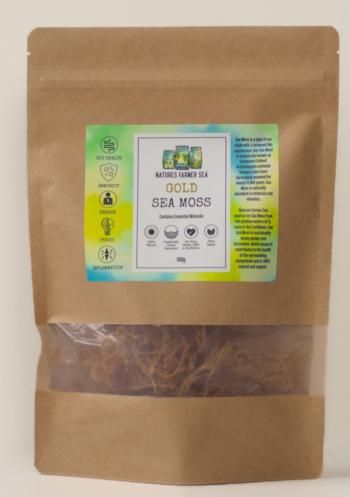

## RAW SEA MOSS GOLD

## **RAW SEA MOSS GOLD**

The yellow/gold colour of this raw moss is related to phytonutrients. Along with the enormous amounts of vitamins & minerals our bodies need, Gold Sea Moss is also a rare natural source of Iodine, and key to thyroid function.

> **Packaging**: Recyclable paper bag

> > **Sizes:** 100g