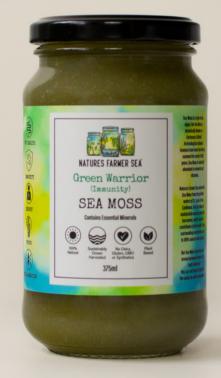

## GREEN WARRIOR

## **GREEN WARRIOR**

Green Warrior incorporates the beloved lime taste of our OG and wraps its deliciousness between earthy hints of natural greens powders, refreshing lemon, and sweet florals – making it easy to enjoy every day.

## Packaging:

Glass Jars

## Sizes: 375ml