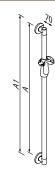

## Safety Grab Bar, straight

| barety transparation |                                                        |                                |
|----------------------|--------------------------------------------------------|--------------------------------|
| External finish      | Bright stainless steel /chorme                         |                                |
| Structure            | Stainless steel with ABS chromed ends and wall flanges |                                |
| Packaging            | Cardboard box                                          |                                |
| Package              | Single unit                                            |                                |
| Code                 | overall dimensions [inches]                            | inter-axis dimensions [inches] |
| G18UAS11             | [W (A1)xDxH] 15 3/16x2 3/4x3 1/8                       | [A] 12                         |
| G18UAS12             | [W (A1)xDxH] 19 1/8x2 3/4x3 1/8                        | [A] 16                         |
| G18UAS13             | [W (A1)xDxH] 21 1/8x2 3/4x3 1/8                        | [A] 18                         |
| G18UAS14             | [W (A1)xDxH] 27 3/16x2 3/4x3 1/8                       | [A] 24                         |
| G18UAS16             | [W (A1)xDxH] 39 1/8x2 3/4x3 1/8                        | [A] 36                         |