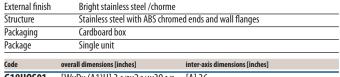

## Safety Grab Bar, straight

| barety transparation |                                                        |                                |
|----------------------|--------------------------------------------------------|--------------------------------|
| External finish      | Bright stainless steel /chorme                         |                                |
| Structure            | Stainless steel with ABS chromed ends and wall flanges |                                |
| Packaging            | Cardboard box                                          |                                |
| Package              | Single unit                                            |                                |
| Code                 | overall dimensions [inches]                            | inter-axis dimensions [inches] |
| G18UAS11             | [W (A1)xDxH] 15 3/16x2 3/4x3 1/8                       | [A] 12                         |
| G18UAS12             | [W (A1)xDxH] 19 1/8x2 3/4x3 1/8                        | [A] 16                         |
| G18UAS13             | [W (A1)xDxH] 21 1/8x2 3/4x3 1/8                        | [A] 18                         |
| G18UAS14             | [W (A1)xDxH] 27 3/16x2 3/4x3 1/8                       | [A] 24                         |
| G18UAS16             | [W (A1)xDxH] 39 1/8x2 3/4x3 1/8                        | [A] 36                         |