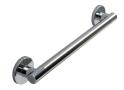

## Safety Grab Bar, straight

| barety transparation |                                                        |                                |
|----------------------|--------------------------------------------------------|--------------------------------|
| External finish      | Bright stainless steel /chorme                         |                                |
| Structure            | Stainless steel with ABS chromed ends and wall flanges |                                |
| Packaging            | Cardboard box                                          |                                |
| Package              | Single unit                                            |                                |
| Code                 | overall dimensions [inches]                            | inter-axis dimensions [inches] |
| G18UAS11             | [W (A1)xDxH] 15 3/16x2 3/4x3 1/8                       | [A] 12                         |
| G18UAS12             | [W (A1)xDxH] 19 1/8x2 3/4x3 1/8                        | [A] 16                         |
| G18UAS13             | [W (A1)xDxH] 21 1/8x2 3/4x3 1/8                        | [A] 18                         |
| G18UAS14             | [W (A1)xDxH] 27 3/16x2 3/4x3 1/8                       | [A] 24                         |
| G18UAS16             | [W (A1)xDxH] 39 1/8x2 3/4x3 1/8                        | [A] 36                         |