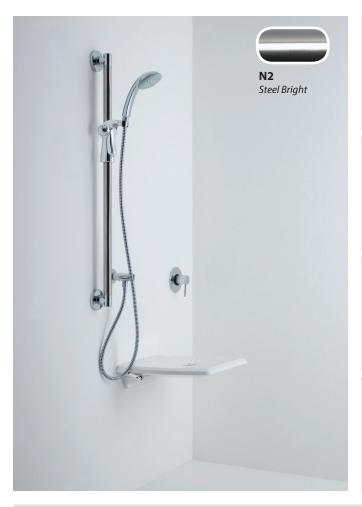

| Single unit                                            |                                |
| Code                 | overall dimensions [inches]                            | inter-axis dimensions [inches] |
| G18UAS11             | [W (A1)xDxH] 15 3/16x2 3/4x3 1/8                       | [A] 12                         |
| G18UAS12             | [W (A1)xDxH] 19 1/8x2 3/4x3 1/8                        | [A] 16                         |
| G18UAS13             | [W (A1)xDxH] 21 1/8x2 3/4x3 1/8                        | [A] 18                         |
| G18UAS14             | [W (A1)xDxH] 27 3/16x2 3/4x3 1/8                       | [A] 24                         |
| G18UAS16             | [W (A1)xDxH] 39 1/8x2 3/4x3 1/8                        | [A] 36                         |





















Issued April 2014 • Doc ID 14042014

Data here given are not binding, can be changed without notice

© Ponte Giulio USA Inc. W241 S4021 Rockwood Circle, Waukesha, WI53189 PHONE 1.877.766.8301 • FAX 1.877.766.8301

www.pontegiuliousa.com