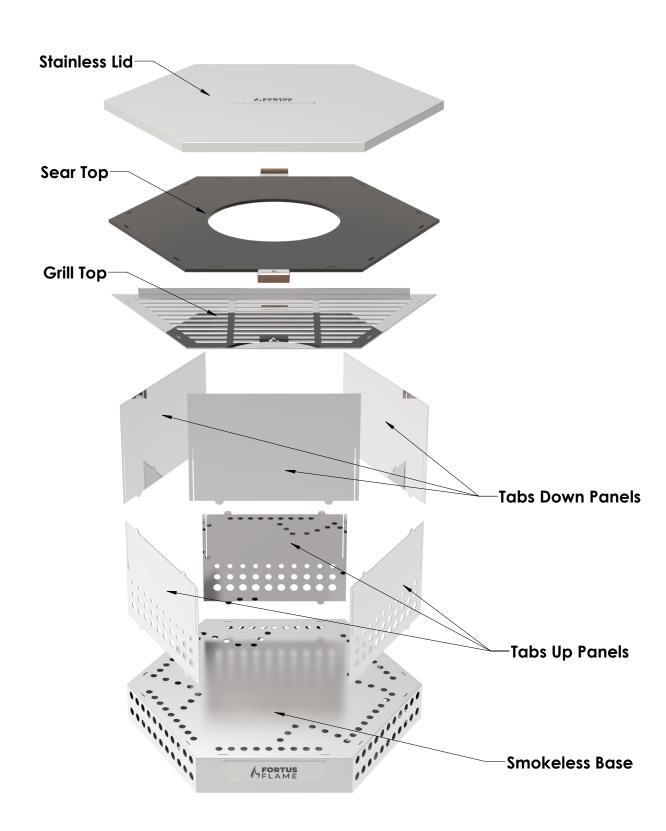

The Fortus Flame Collapsible Smokeless Fire Pit should be assembled strictly in accordance with the provided assembly instructions to ensure structural integrity. Any deviation from the prescribed assembly process may compromise the safety and stability of the fire pit.

# ASSEMBLY GUIDELINE