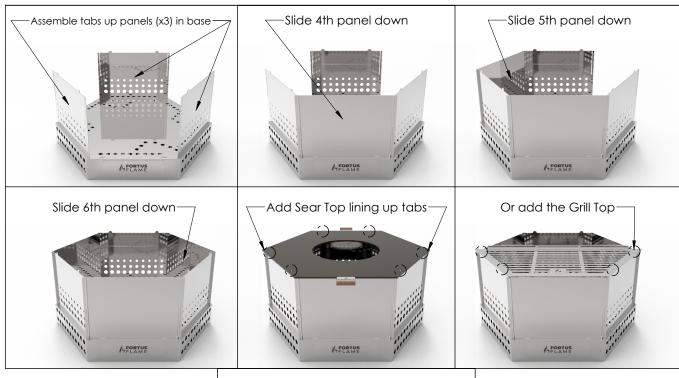

The Fortus Flame Collapsible Smokeless Fire Pit should be assembled strictly in accordance with the provided assembly instructions to ensure structural integrity. Any deviation from the prescribed assembly process may compromise the safety and stability of the fire pit.

# ASSEMBLY GUIDELINE