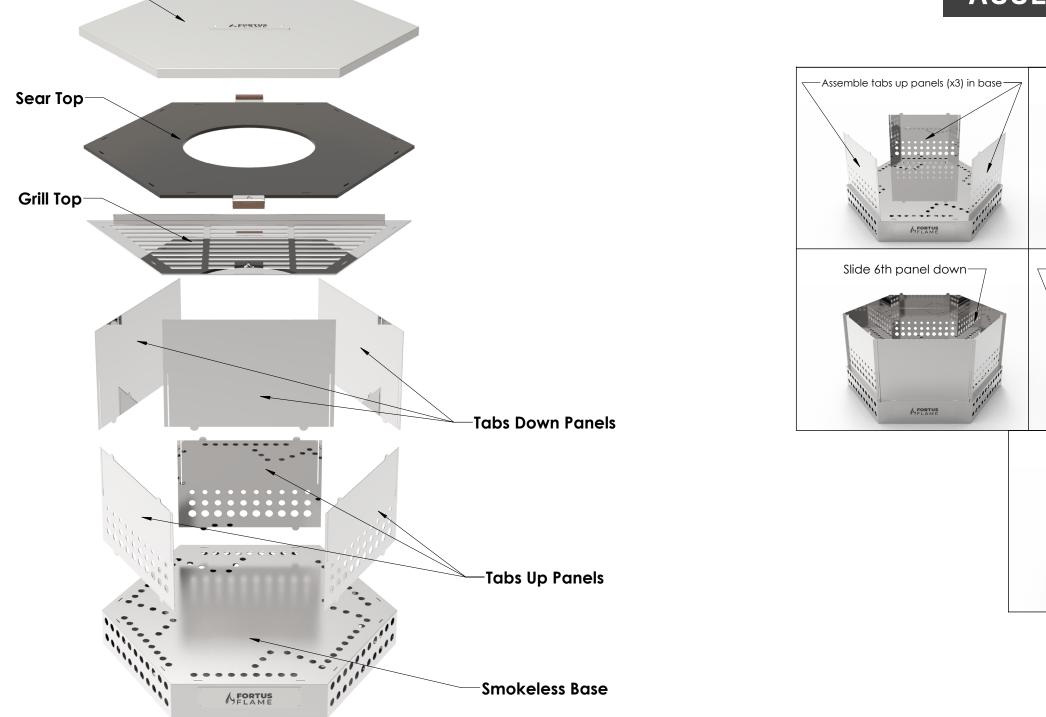

utdoors were synonymous with bonfires shared with friends and family. However, as winter approached, storing the fire pit became an annual challenge. It occupied excessive garage space and was poorly made, lasting only a single season.

Frustrated by these recurring issues, my brother and I were determined to revolutionize the fire pit experience. Drawing upon our metalworking skills, we engineered a collapsible fire pit for convenient storage and travel. Furthermore, we innovated to make it smokeless.

Today, our fire pits offer a worry-free experience enjoyed by people worldwide. Bulky, substandard fire pits are a thing of the past as we continue to redefine outdoor enjoyment for all.







#### ASSEMBLY INSTRUCTIONS

All 6 Series Fire Pit Stainless Lids













Stainless Lid







6

#### **ASSEMBLY INSTRUCTIONS**

All 6 Series Fire Pit Stainless Lids

### ASSEMBLY GUIDELINE



#### -Or add the Stainless Lid



# FORTUS FLAME



0

fortusflame.com

facebook.com/FortusFlame

instagram.com/fortusflame