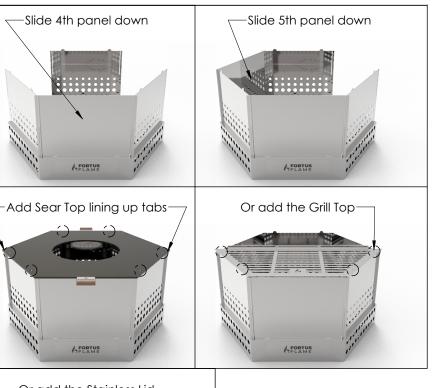

, storing the fire pit became an annual challenge. It occupied excessive garage space and was poorly made, lasting only a single season.

Frustrated by these recurring issues, my brother and I were determined to revolutionize the fire pit experience. Drawing upon our metalworking skills, we engineered a collapsible fire pit for convenient storage and travel. Furthermore, we innovated to make it smokeless.

Today, our fire pits offer a worry-free experience enjoyed by people worldwide. Bulky, substandard fire pits are a thing of the past as we continue to redefine outdoor enjoyment for all.







#### ASSEMBLY INSTRUCTIONS

All 6 Series Fire Pit Stainless Lids













Stainless Lid







6

#### **ASSEMBLY INSTRUCTIONS**

All 6 Series Fire Pit Stainless Lids

### ASSEMBLY GUIDELINE



#### -Or add the Stainless Lid



# FORTUS FLAME



0

fortusflame.com

facebook.com/FortusFlame

instagram.com/fortusflame