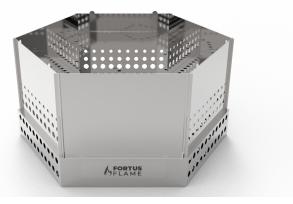

The Stainless Lid accessory is exclusively designed as an additional component compatible with the Fortus Flame Collapsible Smokeless Fire Pit. It is meticulously crafted from American Stainless Steel.

Being made from American Stainless Steel, your 6 Series Fire Pit Stainless Lid will act as a long lasting high quality shield, protecting the inside of your fire pit over time from outside elements.

The Stainless Lid accessory is intended solely for use in conjunction with the Fortus Flame Collapsible Smokeless Fire Pit. Verify proper alignment and fit before commencement of use.

IMPROPER OR NEGLIGENT USE OF THIS PRODUCT MAY LEAD TO POTENTIAL DAMAGE TO THE UNIT AND POSE RISK OF INJURY, HARM, OR DEATH TO INDIVIDUALS.

Position the Stainless Lid securely on the fire pit, ensuring a level and stable placement to prevent any unintended displacement during operation.