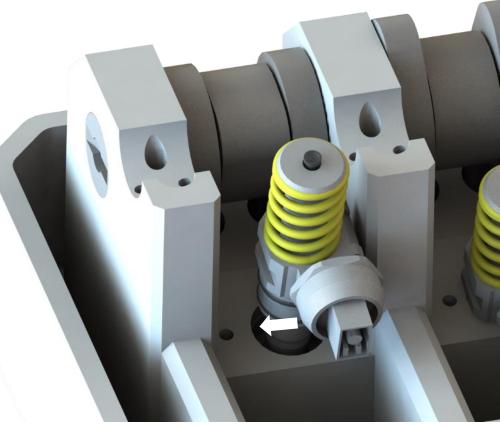

## Installation of the unit injectors

Attention! Careful insertion of the injectors represents a central point for the success of the repair. Injuries/damage to the ring seals lead to deviating injection quantity values of the injectors and are by far the most frequent cause of failed repair attempts. In the case of the reinforced sealing rings with enlarged cord diameter, additional attention must be paid to a clean and careful assembly, as the larger sealing rings can be injured even more easily at the existing inlet marks!

#### Assembly tip:

Move the injector to be inserted to the left side of the seating surface during insertion so that the grooves, which are always on the right, can exert as little pressure as possible on the sealing cord during insertion. Be sure to wet the seals and seating surfaces with engine oil before assembly to allow easier insertion.