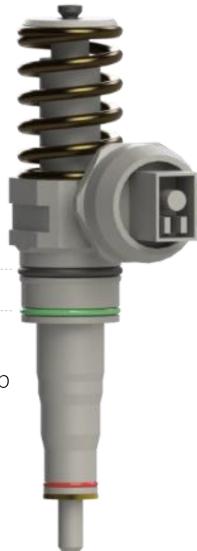

# 8

black sealing ring - sealing groove at the top

green sealing ring – lower sealing groove

Lubricate seals before installation to prevent damage on sharp edges!

## Installation of the unit injectors

Attention! Careful insertion of the injectors represents a central point for the success of the repair. Injuries/damage to the ring seals lead to deviating injection quantity values of the injectors and are by far the most frequent cause of failed repair attempts. In the case of the reinforced sealing rings with enlarged cord diameter, additional attention must be paid to a clean and careful assembly, as the larger sealing rings can be injured even more easily at the existing inlet marks!