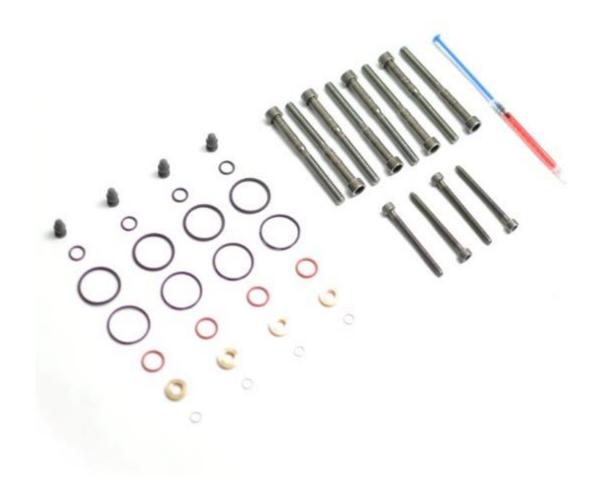

Note: The professional revision and disassembly of the unit injectors requires the use of new screws and sealing elements. If required, selected complete sets of consumables in excellent quality are available at the following link:

Link - 07eins Assembly kits