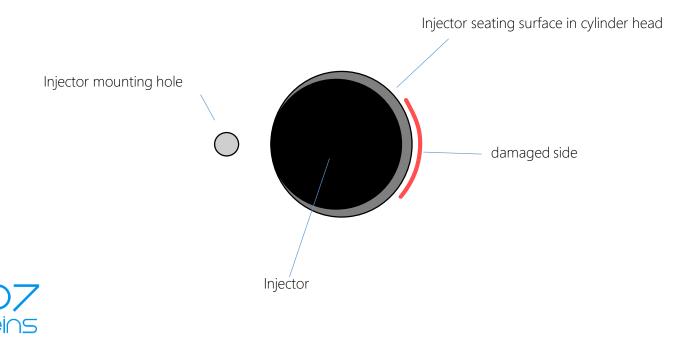

#### Example:

- Abrasive cloth, moistened with oil, grit >800 close the deep injector hole beforehand so that no abrasion can get into the combustion chamber meticulous attention to cleanliness!

## ATTENTION: Never grind down elevations - these are the original sealing surfaces!

Only break sharp edges - do not remove any material!