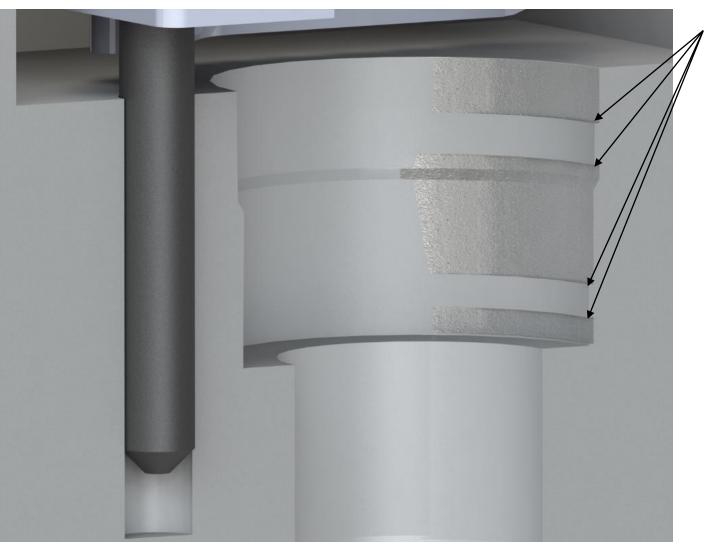

## Unit injector seats:

## In case of sharp burr on these edges: smooth burr! (prevents damage to the new sealing rings during later installation)

## ATTENTION: Never grind down elevations - these are the original sealing surfaces!

Only break sharp edges - do not remove any material!