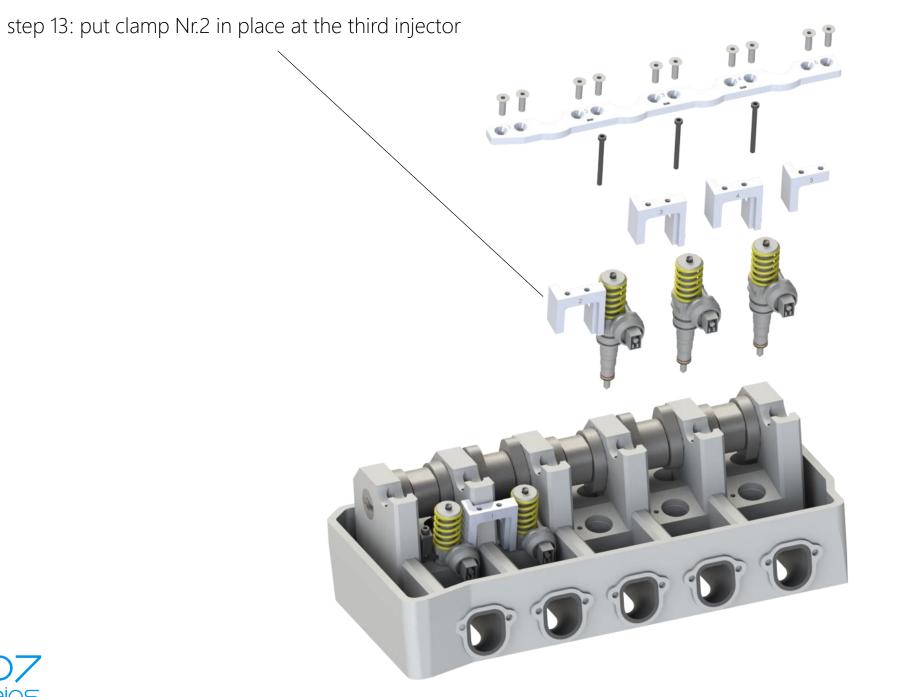

## overview of the injector rail set

ei∩s

step 8: insert injector 1 into the cylinder head by hand

(pay attention to not damadge the sealing rings – use oil to lubricate the rings while being mounted)

step 9: insert the expansion screw of injector one – do not tighten yet