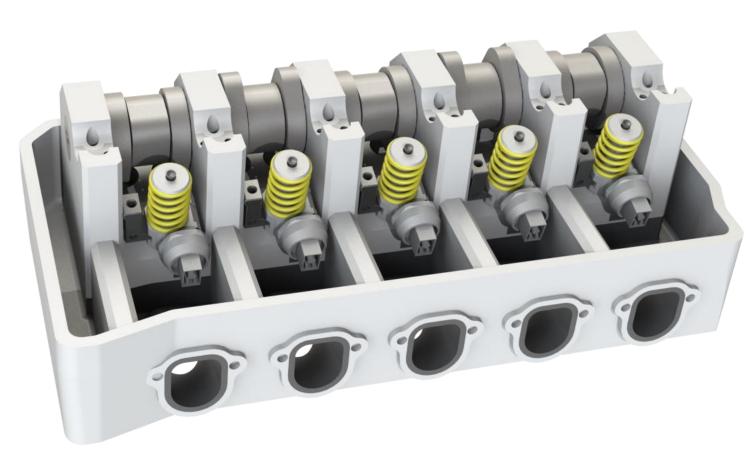

### step 1: dismount screws of rocker arm shaft

step 1: screws of rocker arm shaft dismounted

step 2: dismount rocker arm shaft

step 2: rocker arm shaft dismounted

step 3: loosen injector screws

## step 3: loosen injector screws

step 3: injector screws removed

step 4: dismount injectors

step 5: new sealing rings are required for a succesful repair. Use high quality parts only, as the sealing rings are highly stressed parts of the fuel injecting system