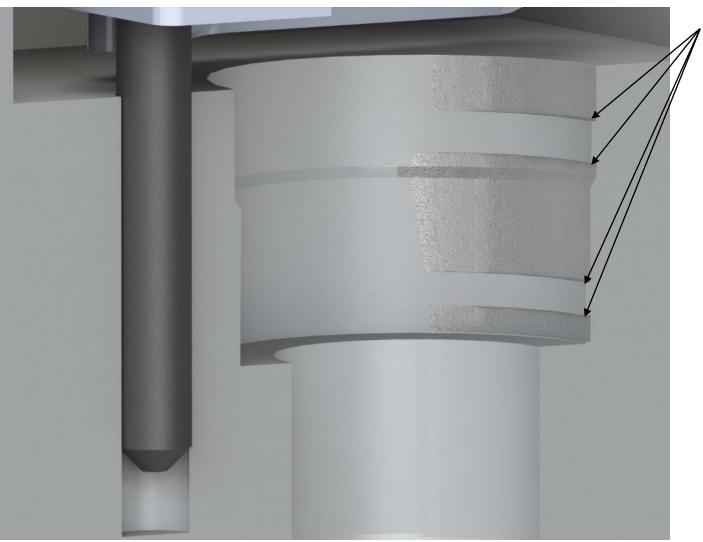

step 6: check exisiting damadges on the sealing surfaces

### common damadge:

Sharp edges have to be removed before re-mounting the injectors – otherwise the new sealing rings will take damadge.

#### procedure:

- use oil covered sandpaper, grit >800
- close deeper part of injector seat with tissue to avoid debriss falling into the combustion chamber
- pay attention to cleanliness!

WARNING: Do not grind down the visible rings of damadged surfaces completely as this area will later become the new sealing surface again. Only remove the sharp edges to avoid damadge to the seal-rings while being mounted.