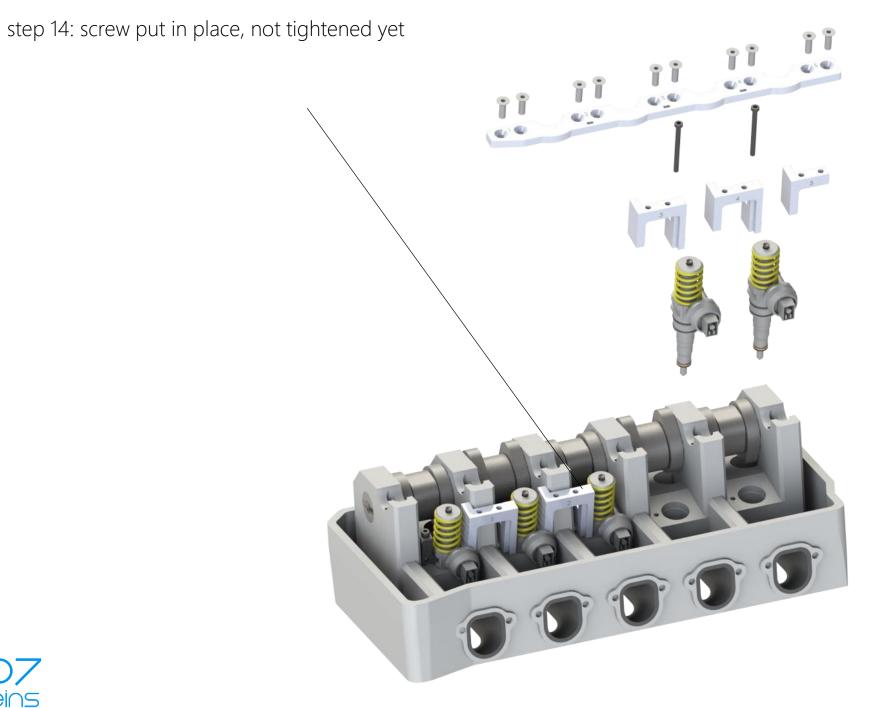

-Warning: the expansion screws have to be replaced by new ones, once they were removed!

-Only use high quality screws of the dimension M6x55mm – longer screws can lead to severe engine damadge!

step 9: screw in place – not tightened yet