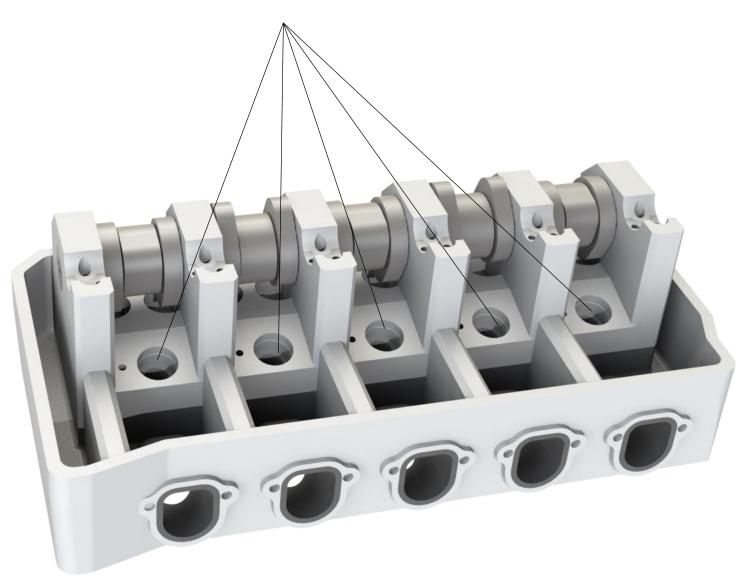

### step 1: dismount screws of rocker arm shaft

step 1: screws of rocker arm shaft dismounted

step 2: dismount rocker arm shaft

step 2: rocker arm shaft dismounted

step 3: loosen injector screws

## step 3: loosen injector screws

step 3: injector screws removed

step 4: dismount injectors

step 5: new sealing rings are required for a succesful repair. Use high quality parts only, as the sealing rings are highly stressed parts of the fuel injecting system