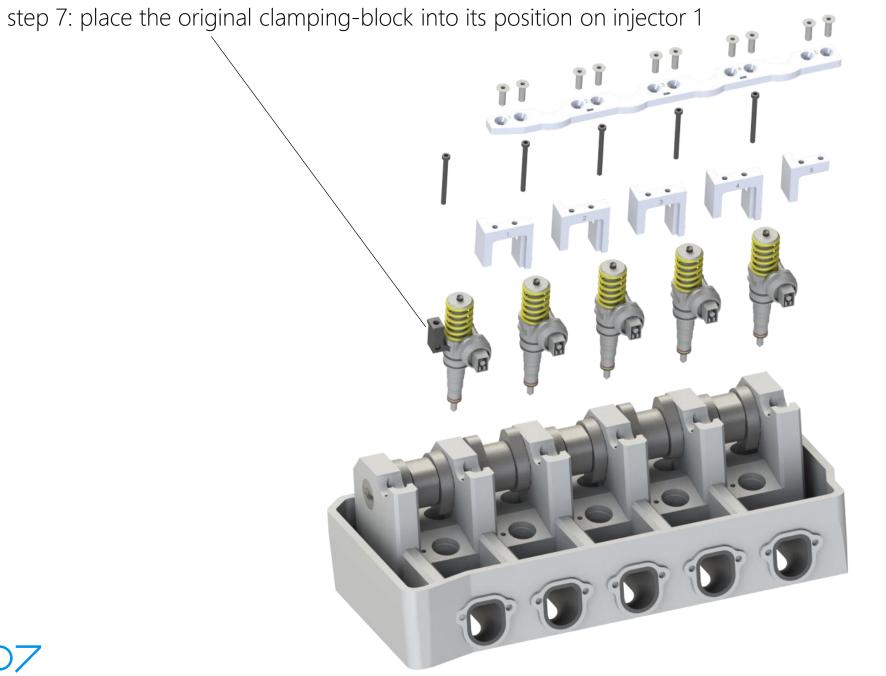

## overview of the injector rail set

ei∩s

step 8: insert injector 1 into the cylinder head by hand

(pay attention to not damadge the sealing rings – use oil to lubricate the rings while being mounted)

step 9: insert the expansion screw of injector one – do not tighten yet