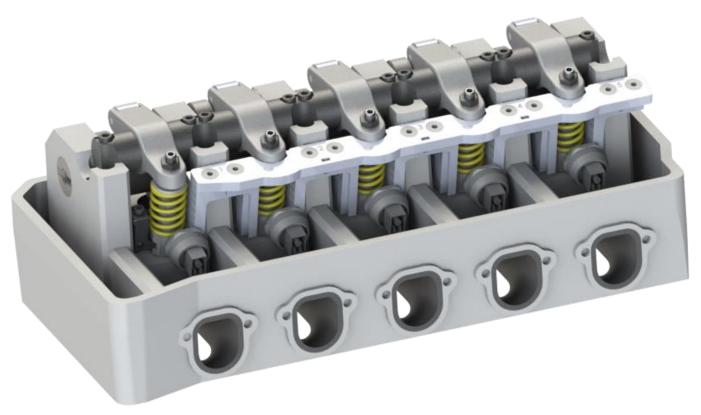

### tighten in the shown order!

step 21: insert rocker arm expansion screws – new screws have to be used!

step 21: tighten rocker arm shaft screws by torque and angle: 20 Nm +90°

07 ei∩s

reverse preparational steps: