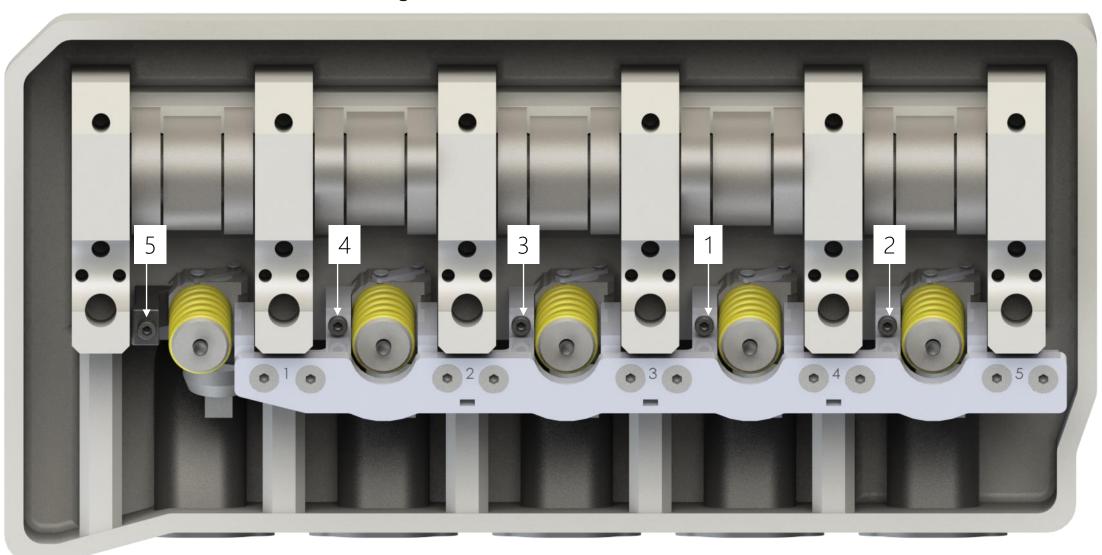

### tighten in the shown order!

step 21: insert rocker arm expansion screws – new screws have to be used!

step 21: tighten rocker arm shaft screws by torque and angle: 20 Nm +90°

07 ei∩s

reverse preparational steps: