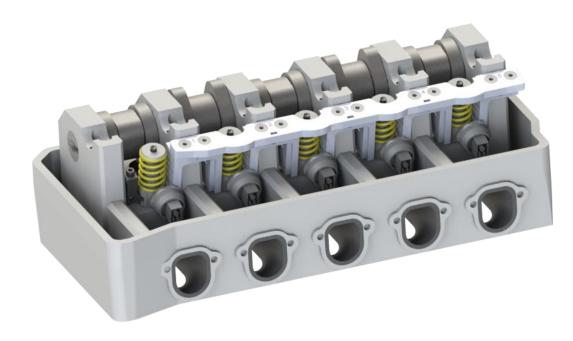

## overview of the injector rail set

ei∩s

step 8: insert injector 1 into the cylinder head by hand

(pay attention to not damadge the sealing rings – use oil to lubricate the rings while being mounted)

step 9: insert the expansion screw of injector one – do not tighten yet