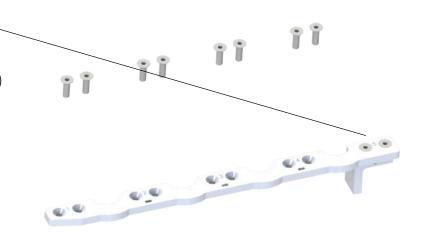

### current status

ind i

07 ei∩s

step 15: repeat procedure for cylinder 4 & 5

**07** ei∩s

step 16: mount part Nr. 5 onto upper rail 🔍

-use of screw locking glue required! (Loctite 270 or similar – temperature resistance >180°C)