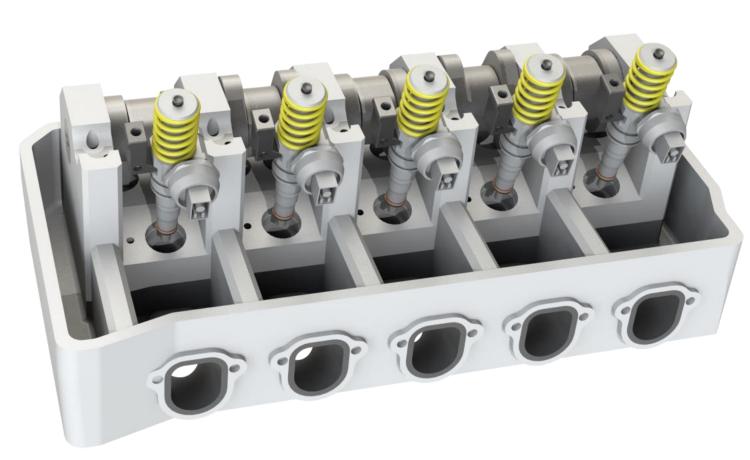

## step 3: loosen injector screws

step 3: injector screws removed

step 4: dismount injectors

step 5: new sealing rings are required for a succesful repair. Use high quality parts only, as the sealing rings are highly stressed parts of the fuel injecting system

step 6: check exisiting damadges on the sealing surfaces