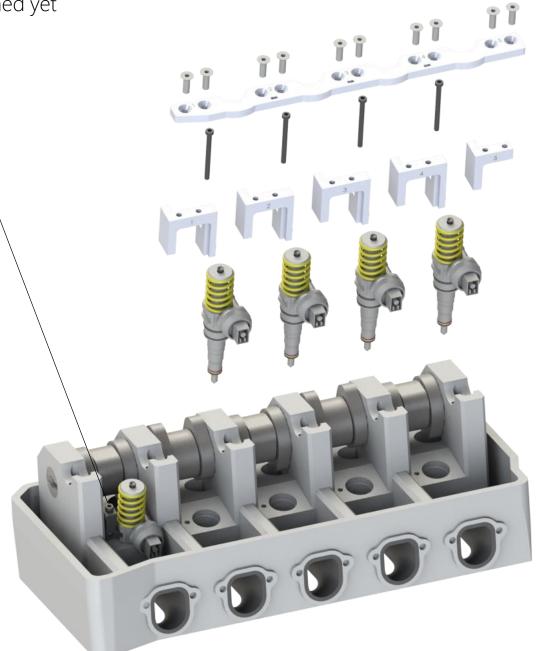

ei∩s

O∕ ei∩s

step 12: replace the expansion screw on injector 2

step 12: screw in place – not tightened yet

current status: injector 1 and 2 inserted, new screws mounted, not tightened yet

ei∩s

O7 ei∩s

# O∕ ei∩s

### current status

ind i

07 ei∩s

step 15: repeat procedure for cylinder 4 & 5

**07** ei∩s

step 16: mount part Nr. 5 onto upper rail 🔍

-use of screw locking glue required! (Loctite 270 or similar – temperature resistance >180°C)