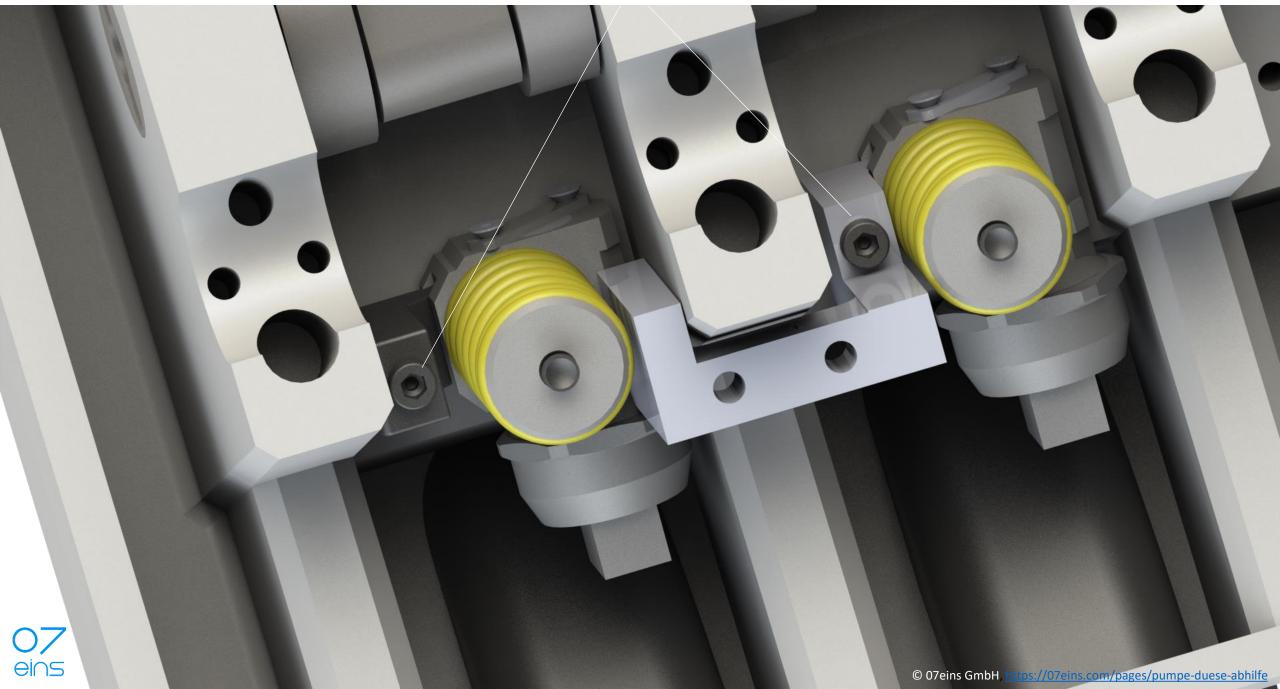

-Warning: the expansion screws have to be replaced by new ones, once they were removed!

-Only use high quality screws of the dimension M6x55mm – longer screws can lead to severe engine damadge!

step 9: screw in place – not tightened yet

ei∩s

O∕ ei∩s

step 12: replace the expansion screw on injector 2

step 12: screw in place – not tightened yet

current status: injector 1 and 2 inserted, new screws mounted, not tightened yet

ei∩s

O7 ei∩s