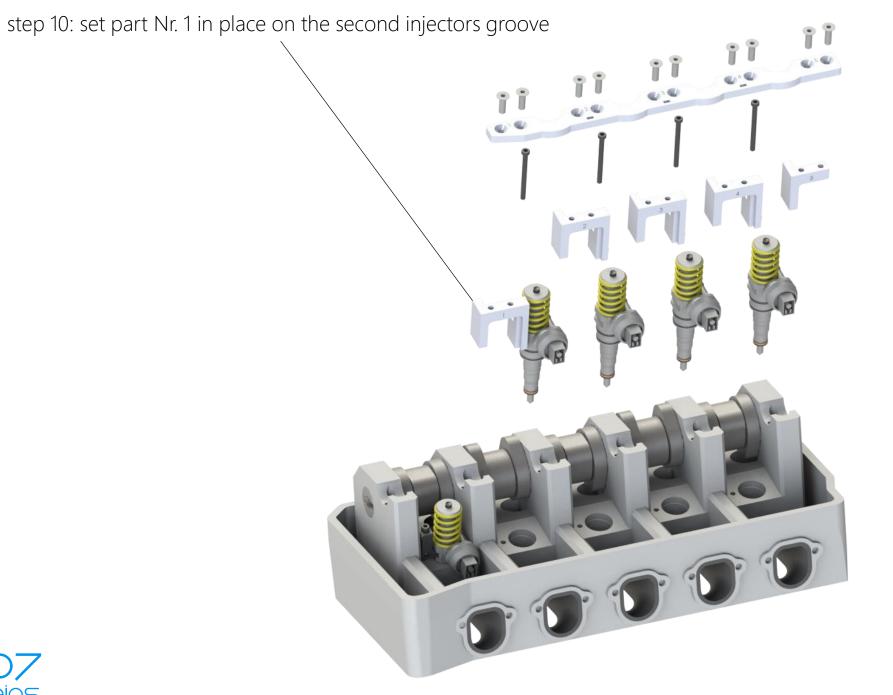

### current status

ind i

07 ei∩s

step 15: repeat procedure for cylinder 4 & 5

**07** ei∩s

step 16: mount part Nr. 5 onto upper rail 🔍

-use of screw locking glue required! (Loctite 270 or similar – temperature resistance >180°C)