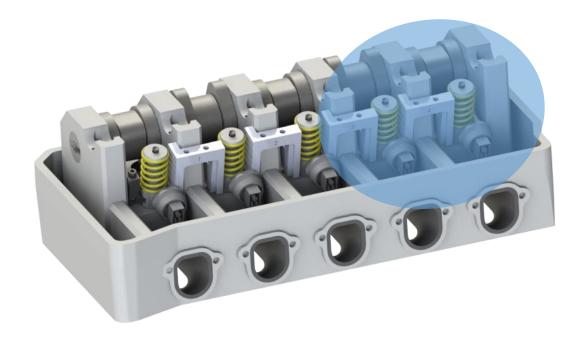

## overview of the injector rail set

ei∩s

step 8: insert injector 1 into the cylinder head by hand

(pay attention to not damadge the sealing rings – use oil to lubricate the rings while being mounted)

step 9: insert the expansion screw of injector one – do not tighten yet