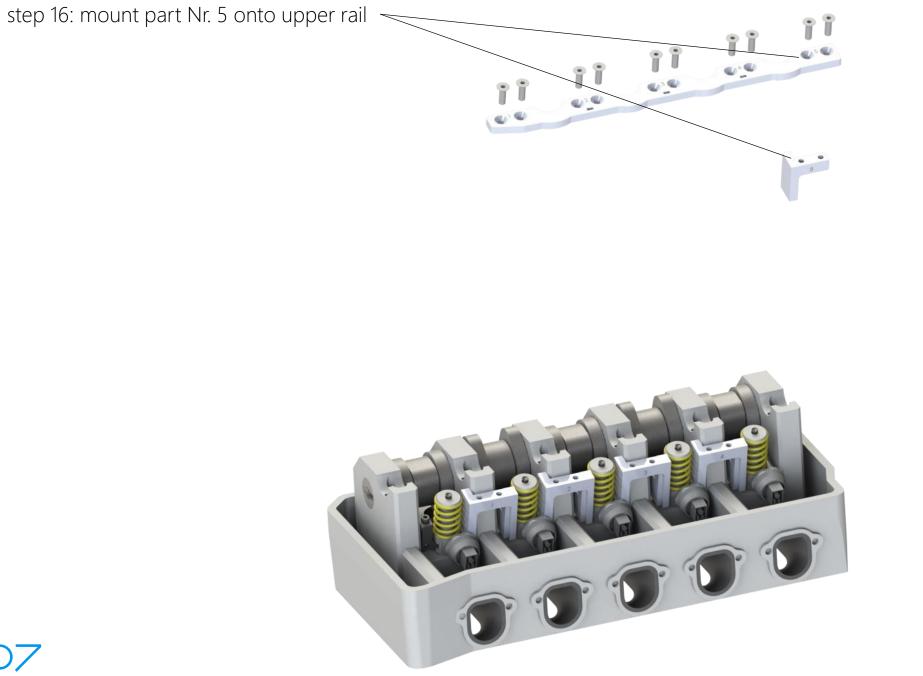

### current status

ind i

07 ei∩s

step 15: repeat procedure for cylinder 4 & 5

**07** ei∩s

step 16: mount part Nr. 5 onto upper rail 🔍

-use of screw locking glue required! (Loctite 270 or similar – temperature resistance >180°C)