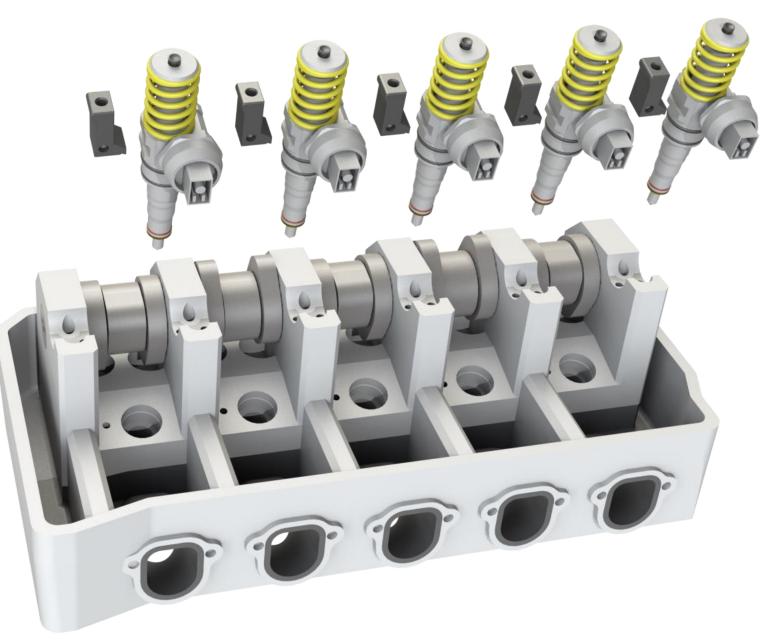

## overview of the injector rail set

ei∩s

step 8: insert injector 1 into the cylinder head by hand

(pay attention to not damadge the sealing rings – use oil to lubricate the rings while being mounted)

step 9: insert the expansion screw of injector one – do not tighten yet