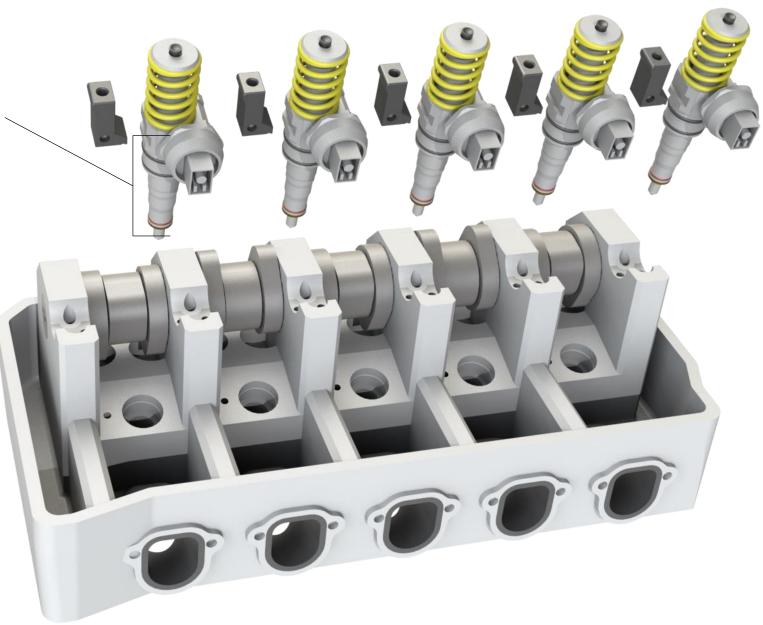

## overview of the injector rail set

ei∩s

step 8: insert injector 1 into the cylinder head by hand

(pay attention to not damadge the sealing rings – use oil to lubricate the rings while being mounted)

step 9: insert the expansion screw of injector one – do not tighten yet

-Warning: the expansion screws have to be replaced by new ones, once they were removed!

-Only use high quality screws of the dimension M6x55mm – longer screws can lead to severe engine damadge!

step 9: screw in place – not tightened yet