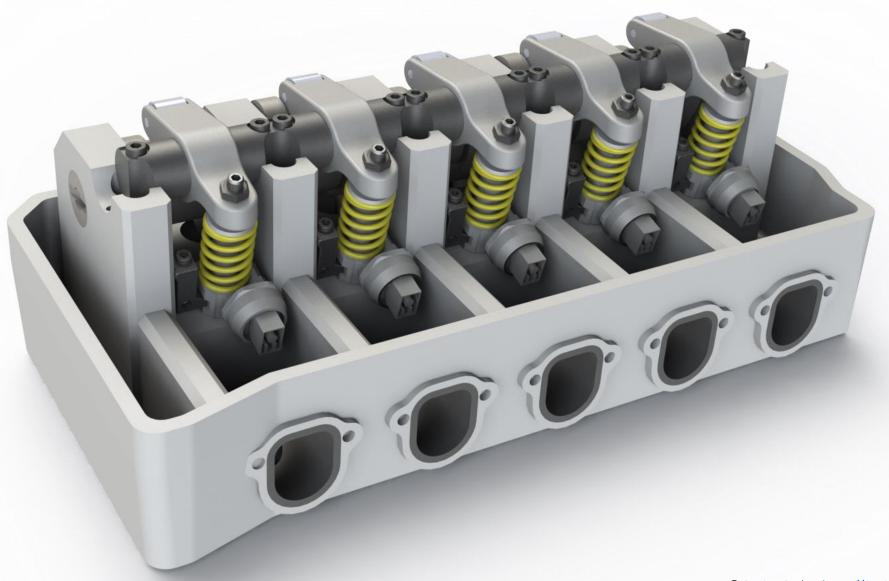

## overview of the injector rail set

ei∩s

step 8: insert injector 1 into the cylinder head by hand

(pay attention to not damadge the sealing rings – use oil to lubricate the rings while being mounted)

step 9: insert the expansion screw of injector one – do not tighten yet