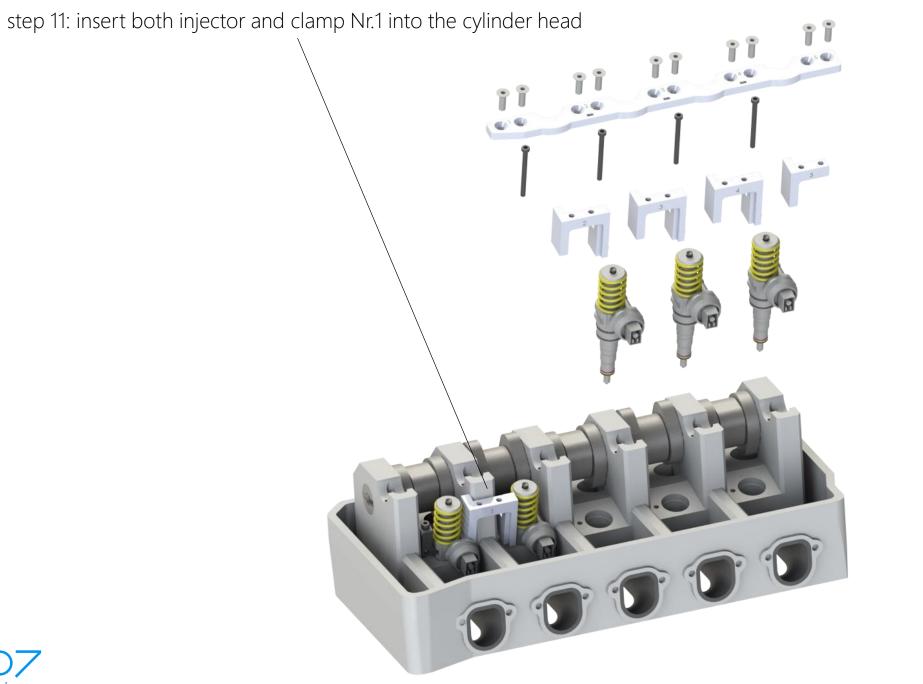

## overview of the injector rail set

ei∩s

step 8: insert injector 1 into the cylinder head by hand

(pay attention to not damadge the sealing rings – use oil to lubricate the rings while being mounted)

step 9: insert the expansion screw of injector one – do not tighten yet

-Warning: the expansion screws have to be replaced by new ones, once they were removed!

-Only use high quality screws of the dimension M6x55mm – longer screws can lead to severe engine damadge!

step 9: screw in place – not tightened yet