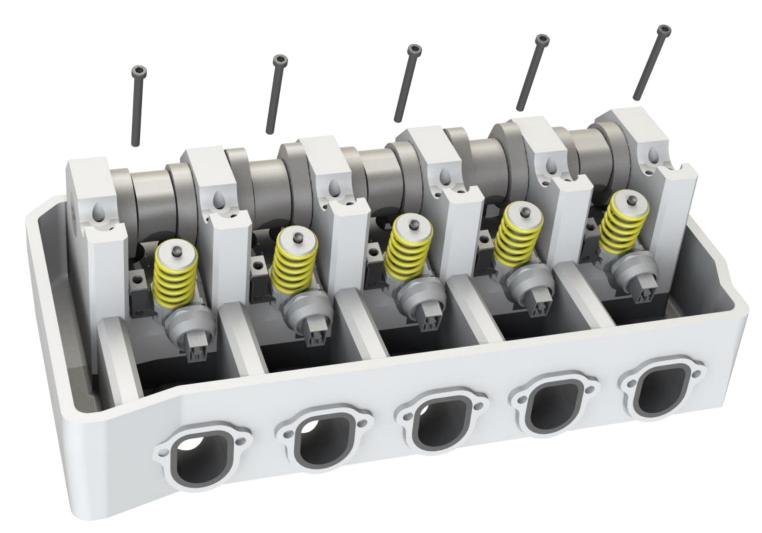

### tighten in the shown order!

step 21: insert rocker arm expansion screws – new screws have to be used!

step 21: tighten rocker arm shaft screws by torque and angle: 20 Nm +90°

07 ei∩s

reverse preparational steps: