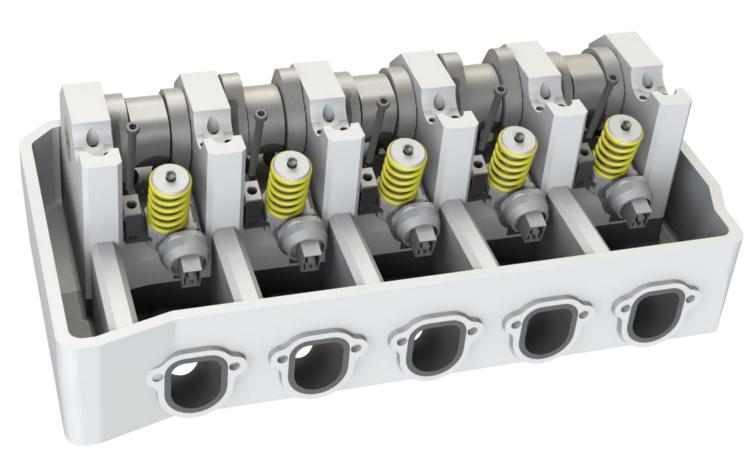

### current status

ind i

07 ei∩s

step 15: repeat procedure for cylinder 4 & 5

**07** ei∩s

step 16: mount part Nr. 5 onto upper rail 🔍

-use of screw locking glue required! (Loctite 270 or similar – temperature resistance >180°C)