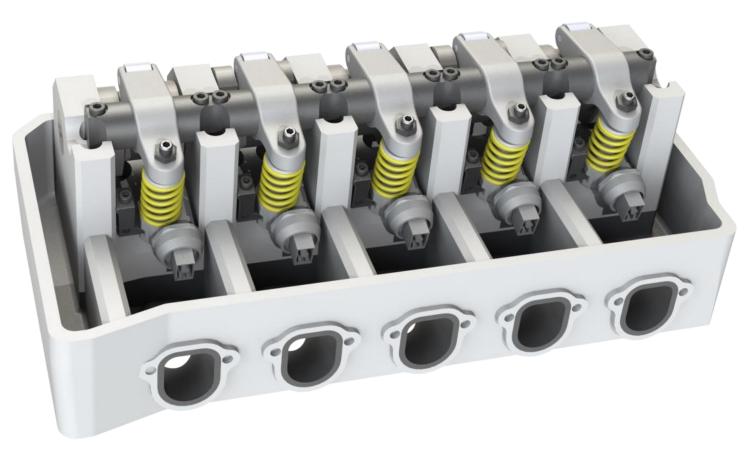

### step 1: dismount screws of rocker arm shaft

step 1: screws of rocker arm shaft dismounted

step 2: dismount rocker arm shaft

step 2: rocker arm shaft dismounted

step 3: loosen injector screws