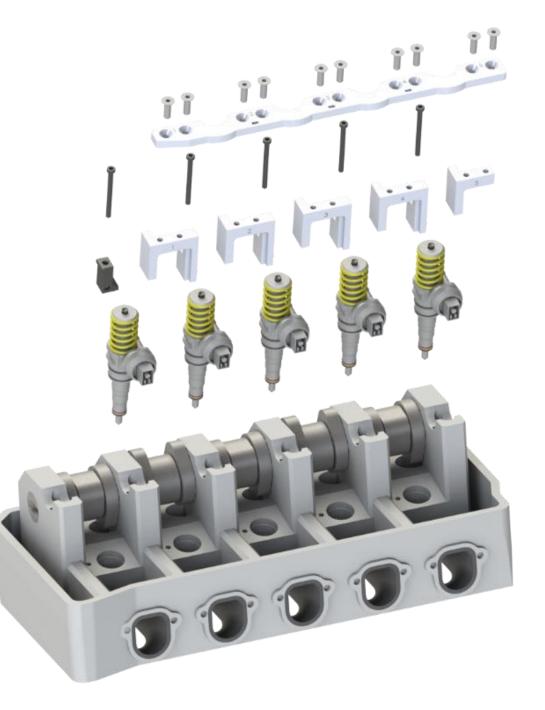

## overview of the injector rail set

ei∩s

step 8: insert injector 1 into the cylinder head by hand

(pay attention to not damadge the sealing rings – use oil to lubricate the rings while being mounted)

step 9: insert the expansion screw of injector one – do not tighten yet