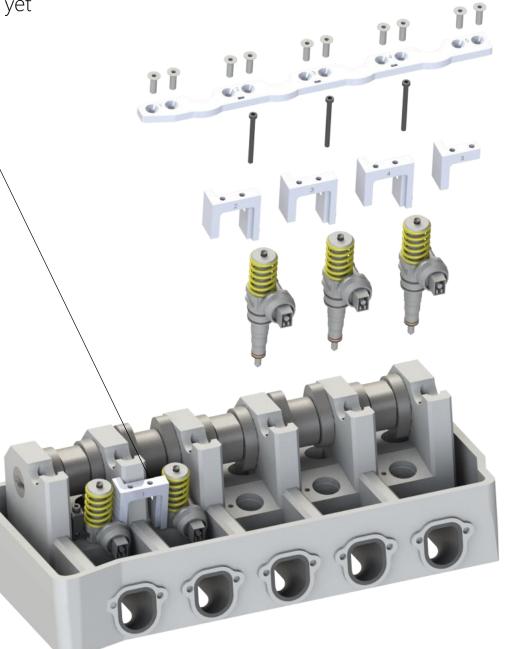

### current status

ind i

07 ei∩s

step 15: repeat procedure for cylinder 4 & 5

**07** ei∩s

step 16: mount part Nr. 5 onto upper rail 🔍

-use of screw locking glue required! (Loctite 270 or similar – temperature resistance >180°C)