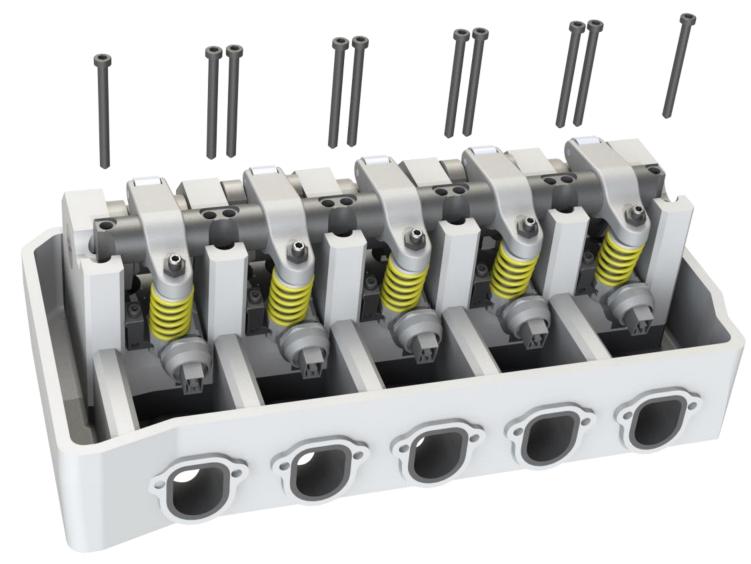

### tighten in the shown order!

step 21: insert rocker arm expansion screws – new screws have to be used!

step 21: tighten rocker arm shaft screws by torque and angle: 20 Nm +90°

07 ei∩s

reverse preparational steps: