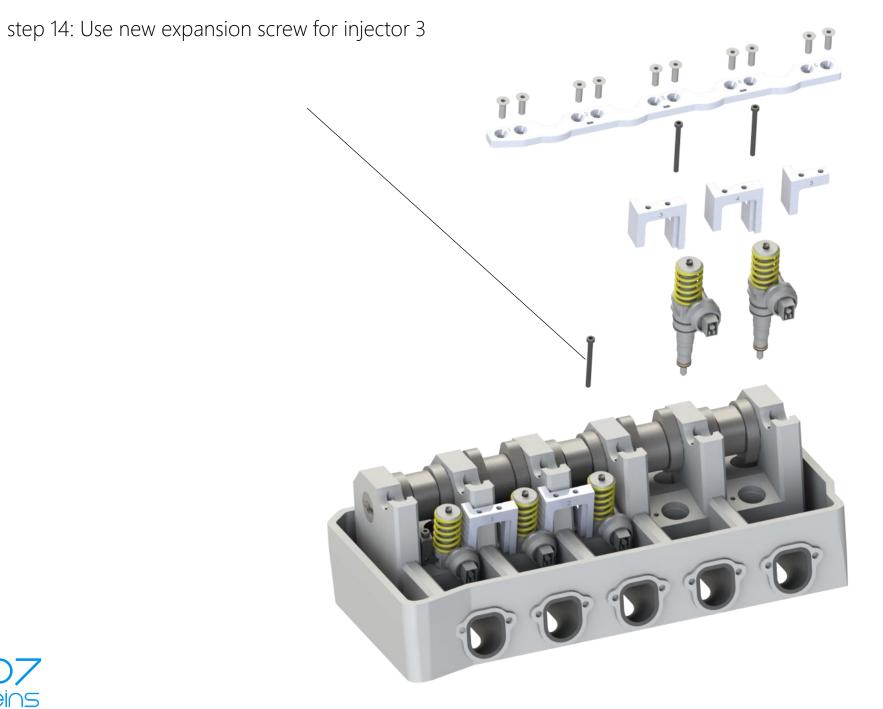

-Warning: the expansion screws have to be replaced by new ones, once they were removed!

-Only use high quality screws of the dimension M6x55mm – longer screws can lead to severe engine damadge!

step 9: screw in place – not tightened yet