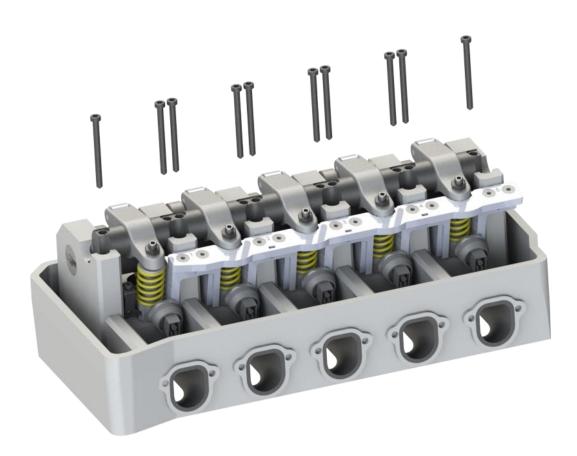

### current status

ind i

07 ei∩s

step 15: repeat procedure for cylinder 4 & 5

**07** ei∩s

step 16: mount part Nr. 5 onto upper rail 🔍

-use of screw locking glue required! (Loctite 270 or similar – temperature resistance >180°C)

- tightening torque: 20Nm

step 18: insert and tighten leftover screws

-use of screw locking glue required! (Loctite 270 or similar – temperature resistance >180°C)

- tightening torque: 20Nm