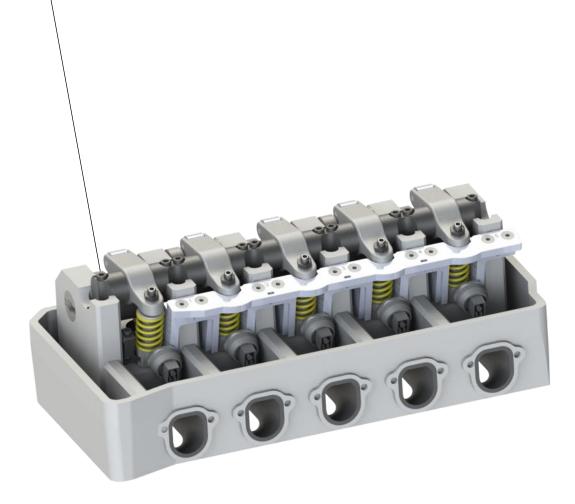

### current status

step 19: tighten injektor expansion screws by torque and angle: 12 Nm + 270°