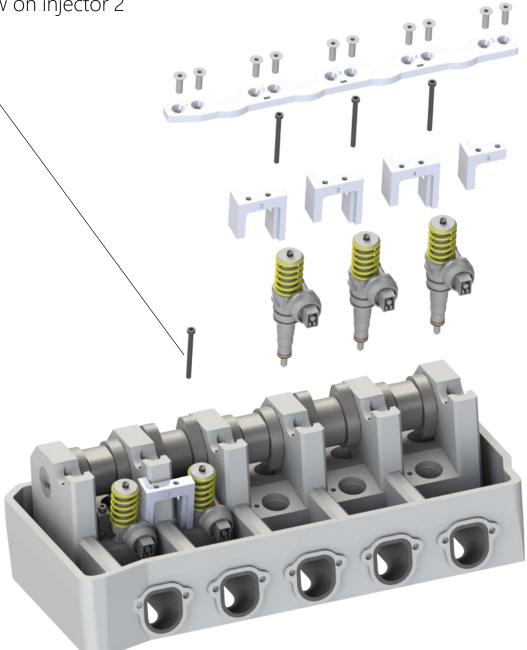

ei∩s

O∕ ei∩s

step 12: replace the expansion screw on injector 2

step 12: screw in place – not tightened yet

current status: injector 1 and 2 inserted, new screws mounted, not tightened yet

ei∩s

O7 ei∩s