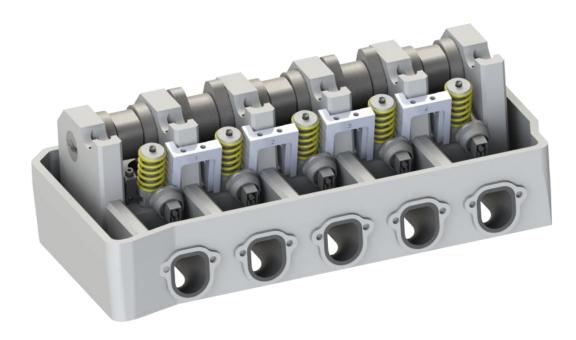

### current status

step 19: tighten injektor expansion screws by torque and angle: 12 Nm + 270°