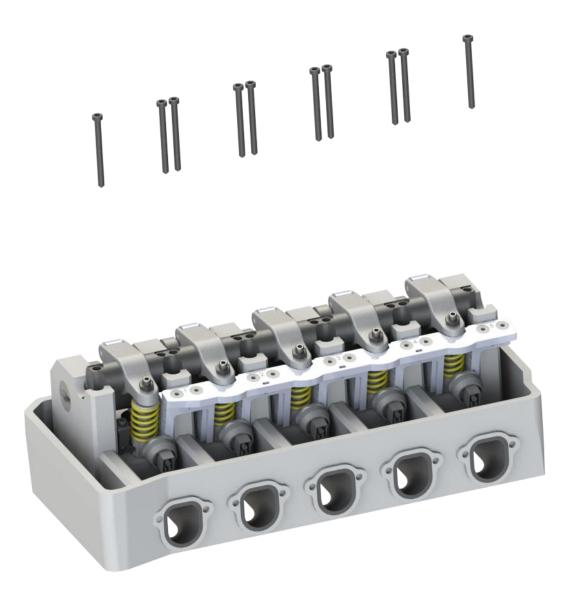

## overview of the injector rail set

ei∩s

step 8: insert injector 1 into the cylinder head by hand

(pay attention to not damadge the sealing rings – use oil to lubricate the rings while being mounted)

step 9: insert the expansion screw of injector one – do not tighten yet