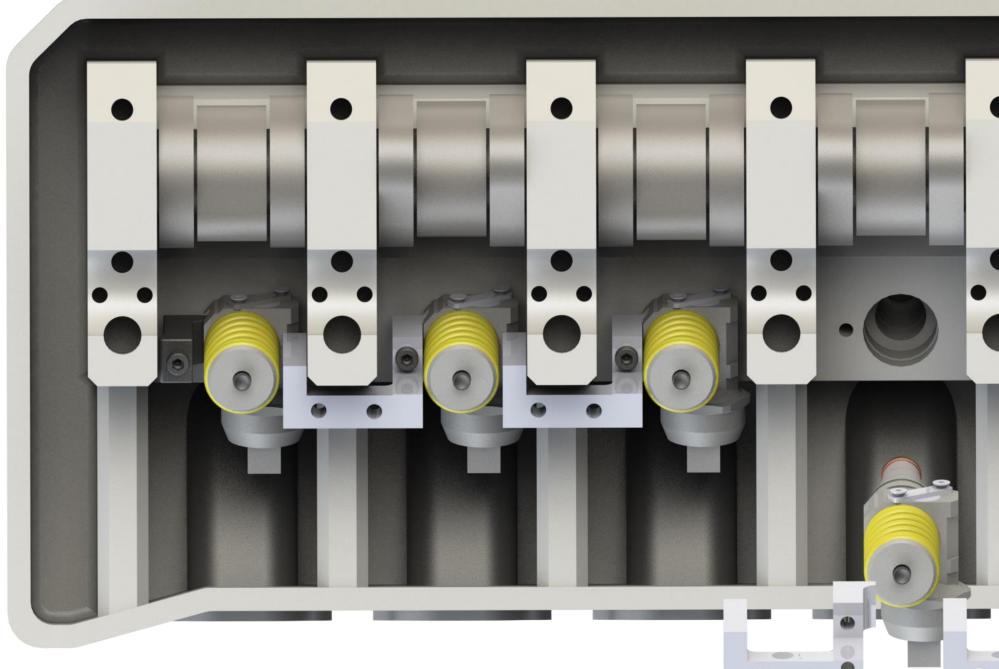

## overview of the injector rail set

ei∩s

step 8: insert injector 1 into the cylinder head by hand

(pay attention to not damadge the sealing rings – use oil to lubricate the rings while being mounted)

step 9: insert the expansion screw of injector one – do not tighten yet

-Warning: the expansion screws have to be replaced by new ones, once they were removed!

-Only use high quality screws of the dimension M6x55mm – longer screws can lead to severe engine damadge!

step 9: screw in place – not tightened yet

ei∩s

O∕ ei∩s

step 12: replace the expansion screw on injector 2

step 12: screw in place – not tightened yet

current status: injector 1 and 2 inserted, new screws mounted, not tightened yet

ei∩s

O7 ei∩s