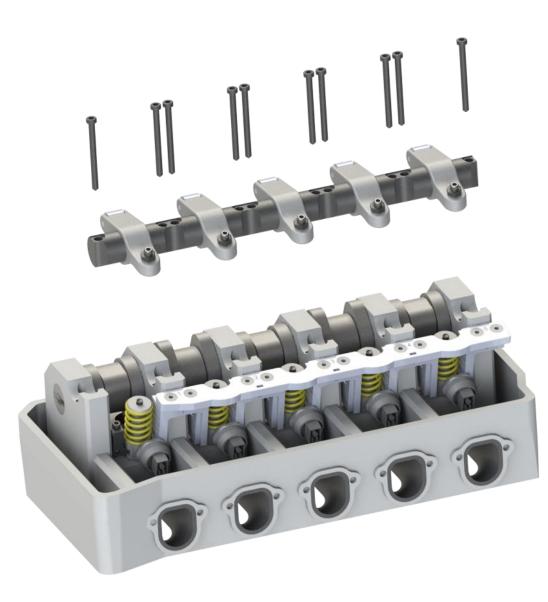

## overview of the injector rail set

ei∩s

step 8: insert injector 1 into the cylinder head by hand

(pay attention to not damadge the sealing rings – use oil to lubricate the rings while being mounted)

step 9: insert the expansion screw of injector one – do not tighten yet