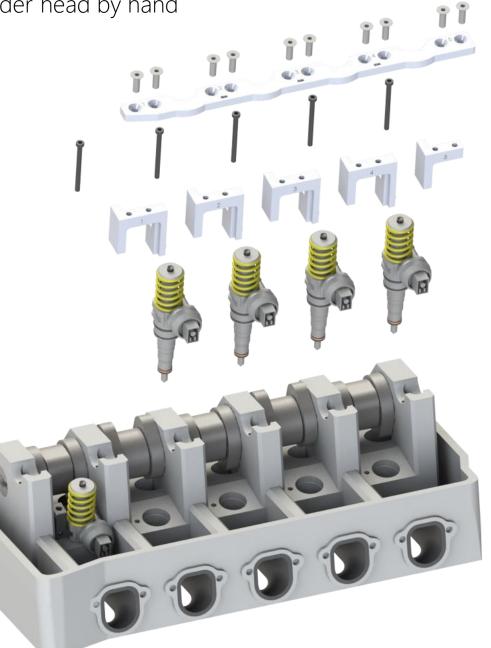

## overview of the injector rail set

ei∩s

step 8: insert injector 1 into the cylinder head by hand

(pay attention to not damadge the sealing rings – use oil to lubricate the rings while being mounted)

step 9: insert the expansion screw of injector one – do not tighten yet