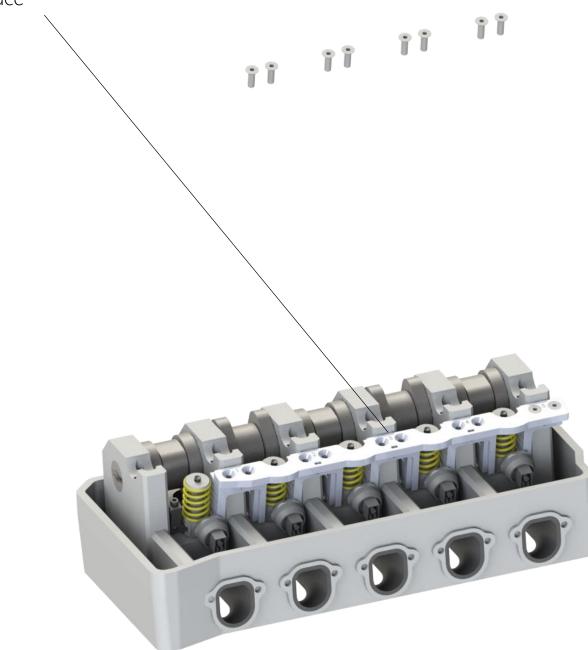

- tightening torque: 20Nm

step 18: insert and tighten leftover screws

-use of screw locking glue required! (Loctite 270 or similar – temperature resistance >180°C)

- tightening torque: 20Nm