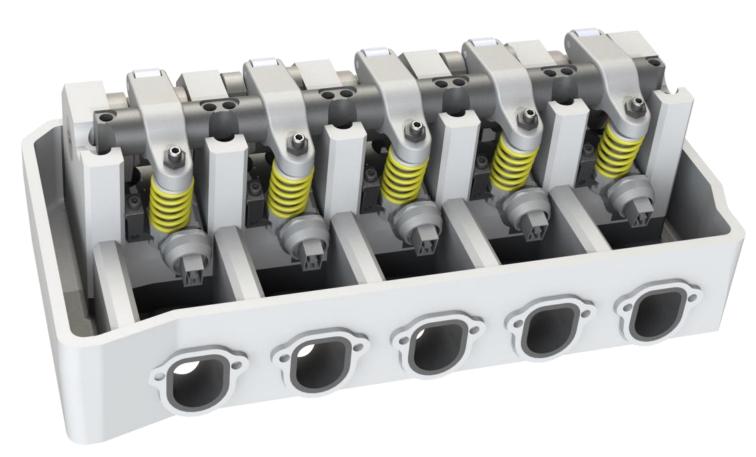

### current status

ind i

07 ei∩s

step 15: repeat procedure for cylinder 4 & 5

**07** ei∩s

step 16: mount part Nr. 5 onto upper rail 🔍

-use of screw locking glue required! (Loctite 270 or similar – temperature resistance >180°C)