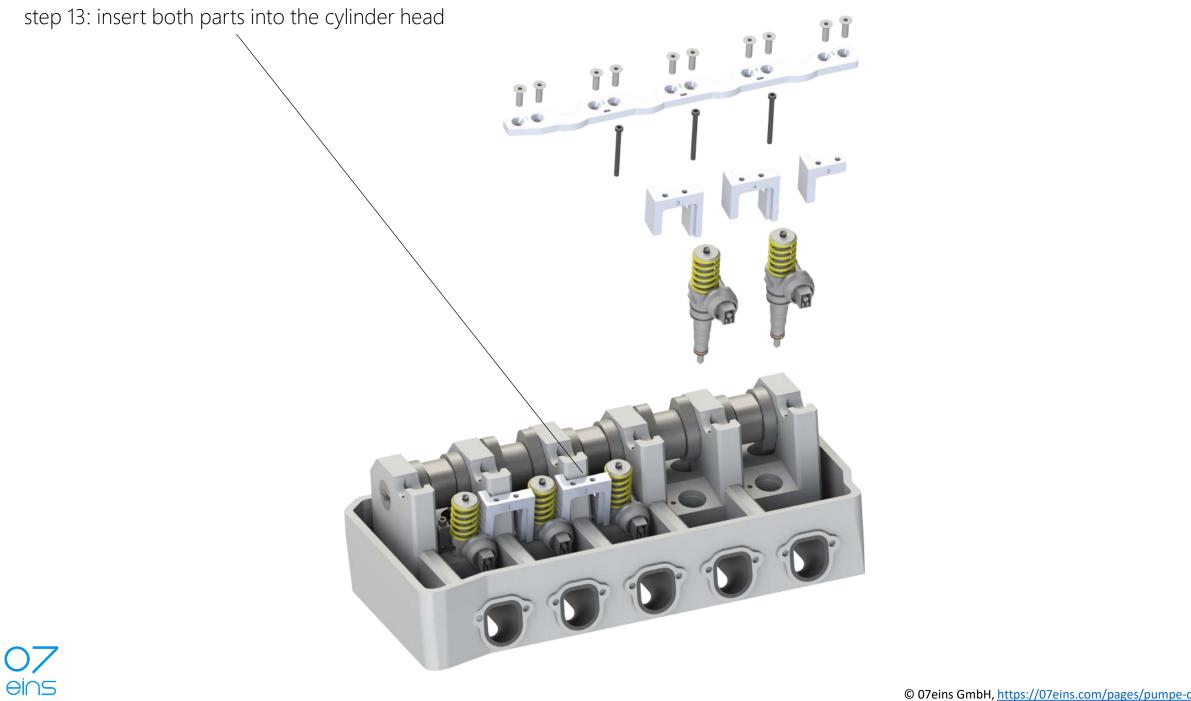

## overview of the injector rail set

ei∩s

step 8: insert injector 1 into the cylinder head by hand

(pay attention to not damadge the sealing rings – use oil to lubricate the rings while being mounted)

step 9: insert the expansion screw of injector one – do not tighten yet