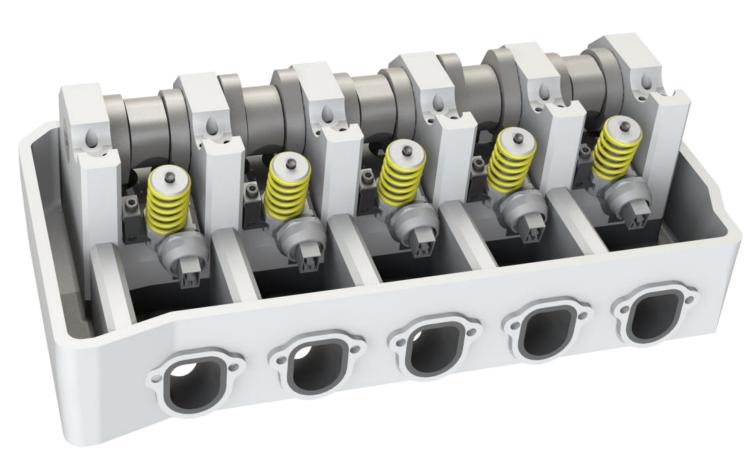

## overview of the injector rail set

ei∩s

step 8: insert injector 1 into the cylinder head by hand

(pay attention to not damadge the sealing rings – use oil to lubricate the rings while being mounted)

step 9: insert the expansion screw of injector one – do not tighten yet