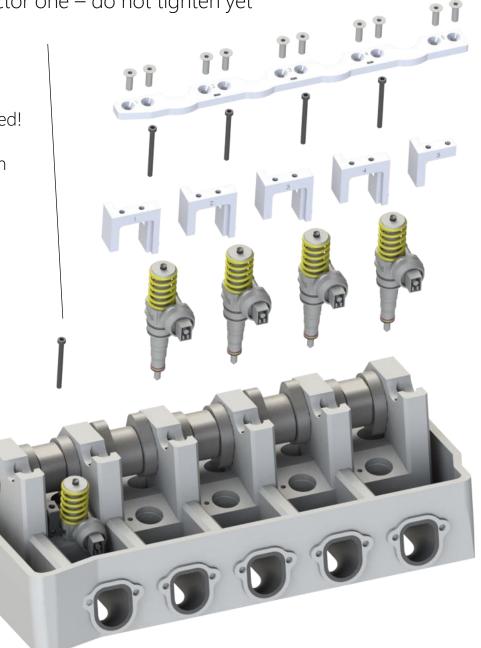

## overview of the injector rail set

ei∩s

step 8: insert injector 1 into the cylinder head by hand

(pay attention to not damadge the sealing rings – use oil to lubricate the rings while being mounted)

step 9: insert the expansion screw of injector one – do not tighten yet

-Warning: the expansion screws have to be replaced by new ones, once they were removed!

-Only use high quality screws of the dimension M6x55mm – longer screws can lead to severe engine damadge!

step 9: screw in place – not tightened yet