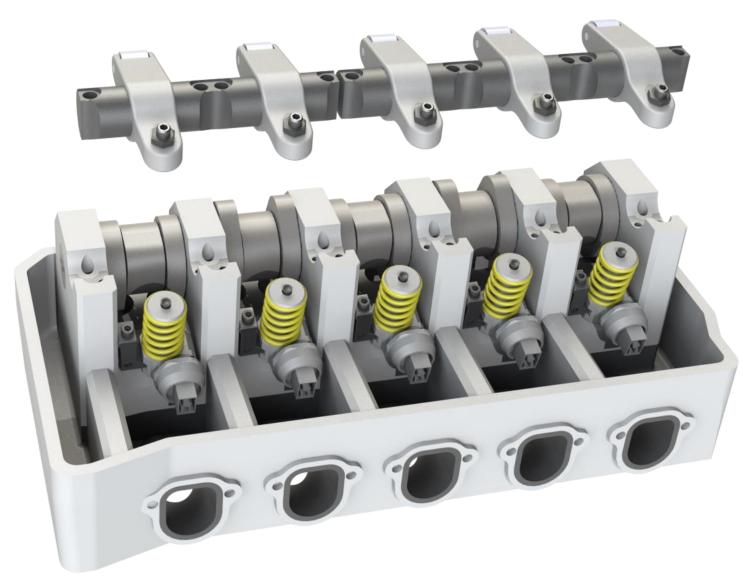

## overview of the injector rail set

ei∩s

step 8: insert injector 1 into the cylinder head by hand

(pay attention to not damadge the sealing rings – use oil to lubricate the rings while being mounted)

step 9: insert the expansion screw of injector one – do not tighten yet