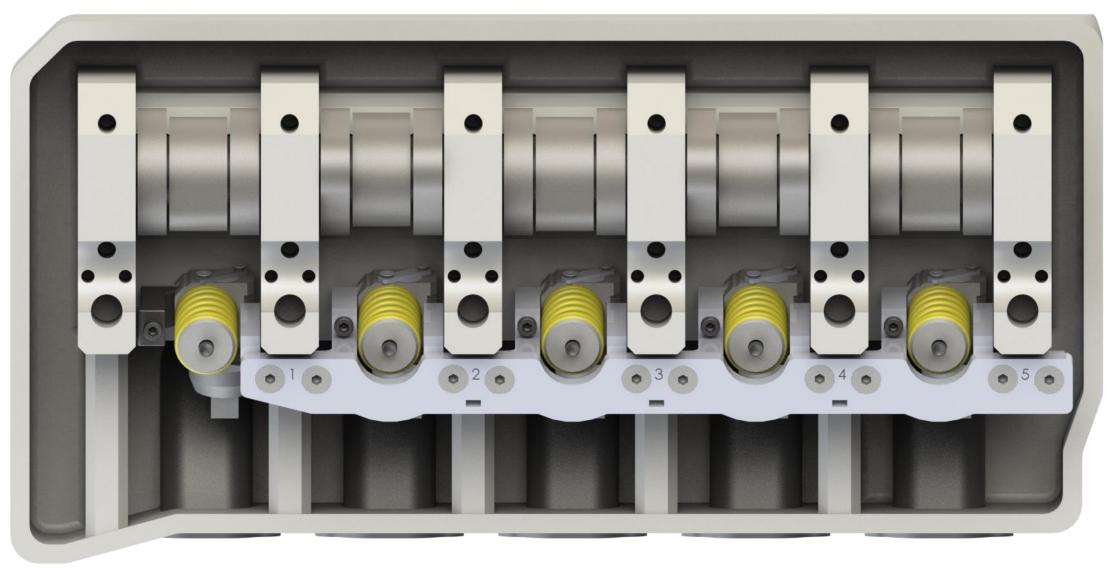

### current status

ind i

07 ei∩s

step 15: repeat procedure for cylinder 4 & 5

**07** ei∩s

step 16: mount part Nr. 5 onto upper rail 🔍

-use of screw locking glue required! (Loctite 270 or similar – temperature resistance >180°C)