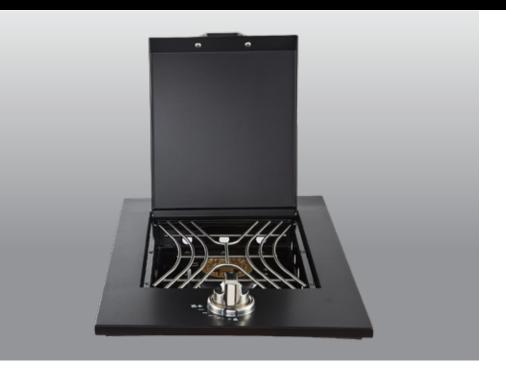

## **DROP IN SIDE-BURNER IN BLACK**

## SIR-DSG0010-BLK

| WARRANTY PERIOD                                  | 2 Years                                                                                                                                                                        |
|--------------------------------------------------|--------------------------------------------------------------------------------------------------------------------------------------------------------------------------------|
| 1 SIDE BURNER                                    | 1 cast iron burner                                                                                                                                                             |
| IGNTION SYSTEM                                   | Comfort igntion system                                                                                                                                                         |
| CONTROL KNOB                                     | Back lit control knob                                                                                                                                                          |
| BLACK POWER COATING AND ENAMEL                   | Heat resistant black powder coated finish.                                                                                                                                     |
| LPG JETS FITTED. CAN BE CONVERTED TO NATURAL GAS | The BBQ comes equipped for LPG out of the box and can be converted for usage with Natural Gas by an authorised professional. (Conversion kit needs to be purchased separately) |
| MODEL                                            | SIR-DSG0010-BLK                                                                                                                                                                |
| BBQ CONSTRUCTION                                 | Black power coating and enamel                                                                                                                                                 |
| TUBE BURNERS                                     | Cast iron                                                                                                                                                                      |
| TOTAL GAS CONSUMPTION (LPG)                      | 11.5mj/h                                                                                                                                                                       |
| TOTAL GAS CONSUMPTION (NATURAL GAS)              | 12.5mj/h                                                                                                                                                                       |
| IGNITION                                         | Comfort igntion system with flame failure device fitted                                                                                                                        |
| GRILL MATERIALS                                  | Stainless Steel                                                                                                                                                                |
| TOTAL COOKING AREA                               | (w) 268mm x (d) 355mm                                                                                                                                                          |
| OPEN S/S GRILL DIMENSIONS                        | (w) 268mm x (d) 355mm - Quantity of 1 supplied                                                                                                                                 |
| PRODUCT DIMENSIONS (AS ABOVE)                    | (W) 425mm x (D)600 x (H) 179mm Dimensions will vary for different install methods                                                                                              |