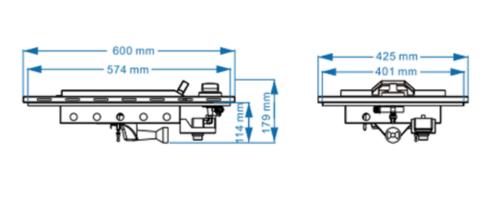

## SIR-DSG0010-BLK

| WARRANTY PERIOD                                  | 2 Years                                                                                                                                                                        |
|--------------------------------------------------|--------------------------------------------------------------------------------------------------------------------------------------------------------------------------------|
| 1 SIDE BURNER                                    | 1 cast iron burner                                                                                                                                                             |
| IGNTION SYSTEM                                   | Comfort igntion system                                                                                                                                                         |
| CONTROL KNOB                                     | Back lit control knob                                                                                                                                                          |
| BLACK POWER COATING AND ENAMEL                   | Heat resistant black powder coated finish.                                                                                                                                     |
| LPG JETS FITTED. CAN BE CONVERTED TO NATURAL GAS | The BBQ comes equipped for LPG out of the box and can be converted for usage with Natural Gas by an authorised professional. (Conversion kit needs to be purchased separately) |
| MODEL                                            | SIR-DSG0010-BLK                                                                                                                                                                |
| BBQ CONSTRUCTION                                 | Black power coating and enamel                                                                                                                                                 |
| TUBE BURNERS                                     | Cast iron                                                                                                                                                                      |
| TOTAL GAS CONSUMPTION (LPG)                      | 11.5mj/h                                                                                                                                                                       |
| TOTAL GAS CONSUMPTION (NATURAL GAS)              | 12.5mj/h                                                                                                                                                                       |
| IGNITION                                         | Comfort igntion system with flame failure device fitted                                                                                                                        |
| GRILL MATERIALS                                  | Stainless Steel                                                                                                                                                                |
| TOTAL COOKING AREA                               | (w) 268mm x (d) 355mm                                                                                                                                                          |
| OPEN S/S GRILL DIMENSIONS                        | (w) 268mm x (d) 355mm - Quantity of 1 supplied                                                                                                                                 |
| PRODUCT DIMENSIONS (AS ABOVE)                    | (W) 425mm x (D)600 x (H) 179mm Dimensions will vary for different install methods                                                                                              |

## **INSTALL METHOD**

BBQ Sits Directly Onto Cabinetry Recommended Cut Out Dimensions: (w) >405mm x (h) 580mm x (d) 164mm

**WARNING:** Technical specifications and product sizes can be varied by the manufacturer without notice. Cut outs for appliances should only be physical product measurements. The above information is indicative only.

<sup>\*</sup> Dimensions will vary for different install methods due to different fittings