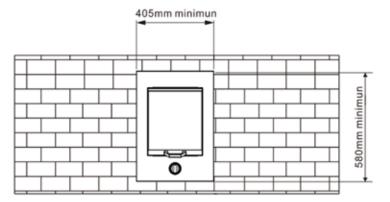

## **INSTALL METHOD**

BBQ Sits Directly Onto Cabinetry Recommended Cut Out Dimensions: (w) >405mm x (h) 580mm x (d) 164mm

**WARNING:** Technical specifications and product sizes can be varied by the manufacturer without notice. Cut outs for appliances should only be physical product measurements. The above information is indicative only.