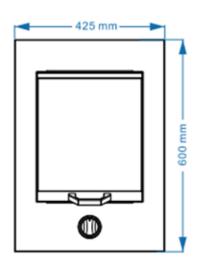

## SIR-DSG0010-BLK

| WARRANTY PERIOD                                  | 2 Years                                                                                                                                                                        |
|--------------------------------------------------|--------------------------------------------------------------------------------------------------------------------------------------------------------------------------------|
| 1 SIDE BURNER                                    | 1 cast iron burner                                                                                                                                                             |
| IGNTION SYSTEM                                   | Comfort igntion system                                                                                                                                                         |
| CONTROL KNOB                                     | Back lit control knob                                                                                                                                                          |
| BLACK POWER COATING AND ENAMEL                   | Heat resistant black powder coated finish.                                                                                                                                     |
| LPG JETS FITTED. CAN BE CONVERTED TO NATURAL GAS | The BBQ comes equipped for LPG out of the box and can be converted for usage with Natural Gas by an authorised professional. (Conversion kit needs to be purchased separately) |
| MODEL                                            | SIR-DSG0010-BLK                                                                                                                                                                |
| BBQ CONSTRUCTION                                 | Black power coating and enamel                                                                                                                                                 |
| TUBE BURNERS                                     | Cast iron                                                                                                                                                                      |
| TOTAL GAS CONSUMPTION (LPG)                      | 11.5mj/h                                                                                                                                                                       |
| TOTAL GAS CONSUMPTION (NATURAL GAS)              | 12.5mj/h                                                                                                                                                                       |
| IGNITION                                         | Comfort igntion system with flame failure device fitted                                                                                                                        |
| GRILL MATERIALS                                  | Stainless Steel                                                                                                                                                                |
| TOTAL COOKING AREA                               | (w) 268mm x (d) 355mm                                                                                                                                                          |
| OPEN S/S GRILL DIMENSIONS                        | (w) 268mm x (d) 355mm - Quantity of 1 supplied                                                                                                                                 |
| PRODUCT DIMENSIONS (AS ABOVE)                    | (W) 425mm x (D)600 x (H) 179mm Dimensions will vary for different install methods                                                                                              |