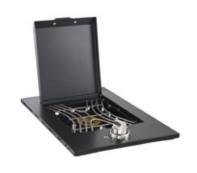

## **DROP IN SIDE-BURNER IN BLACK**

## SIR-DSG0010-BLK

| WARRANTY PERIOD                                  | 2 Years                                                                                                                                                                        |
|--------------------------------------------------|--------------------------------------------------------------------------------------------------------------------------------------------------------------------------------|
| 1 SIDE BURNER                                    | 1 cast iron burner                                                                                                                                                             |
| IGNTION SYSTEM                                   | Comfort igntion system                                                                                                                                                         |
| CONTROL KNOB                                     | Back lit control knob                                                                                                                                                          |
| BLACK POWER COATING AND ENAMEL                   | Heat resistant black powder coated finish.                                                                                                                                     |
| LPG JETS FITTED. CAN BE CONVERTED TO NATURAL GAS | The BBQ comes equipped for LPG out of the box and can be converted for usage with Natural Gas by an authorised professional. (Conversion kit needs to be purchased separately) |
| MODEL                                            | SIR-DSG0010-BLK                                                                                                                                                                |
| BBQ CONSTRUCTION                                 | Black power coating and enamel                                                                                                                                                 |
| TUBE BURNERS                                     | Cast iron                                                                                                                                                                      |
| TOTAL GAS CONSUMPTION (LPG)                      | 11.5mj/h                                                                                                                                                                       |
| TOTAL GAS CONSUMPTION (NATURAL GAS)              | 12.5mj/h                                                                                                                                                                       |
| IGNITION                                         | Comfort igntion system with flame failure device fitted                                                                                                                        |
| GRILL MATERIALS                                  | Stainless Steel                                                                                                                                                                |
| TOTAL COOKING AREA                               | (w) 268mm x (d) 355mm                                                                                                                                                          |
| OPEN S/S GRILL DIMENSIONS                        | (w) 268mm x (d) 355mm - Quantity of 1 supplied                                                                                                                                 |
| PRODUCT DIMENSIONS (AS ABOVE)                    | (W) 425mm x (D)600 x (H) 179mm Dimensions will vary for different install methods                                                                                              |