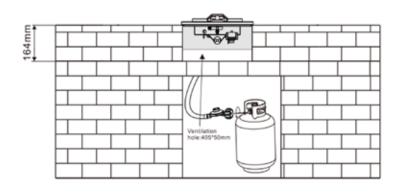

## **INSTALL METHOD**

BBQ Sits Directly Onto Cabinetry Recommended Cut Out Dimensions: (w) >405mm x (h) 580mm x (d) 164mm

**WARNING:** Technical specifications and product sizes can be varied by the manufacturer without notice. Cut outs for appliances should only be physical product measurements. The above information is indicative only.