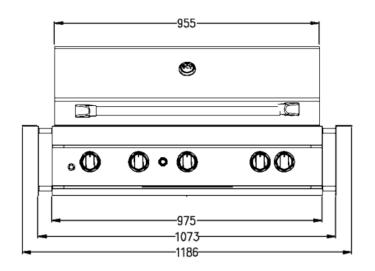

## SIR-BG3101-BLK

| MODEL             | SIR-BG3101-BLK                                                         |
|-------------------|------------------------------------------------------------------------|
| SIZE              | 1186mm x 636mm                                                         |
| FINISH            | Powder Coated Black                                                    |
| TOTAL BURNERS     | 5                                                                      |
| BBQ BURNERS       | 3x 304 Grade Stainless Tube                                            |
| INFRARED          | 1x Under Tepp And 1x Rotissserie Burner                                |
| TOTAL MJ          | 59.5                                                                   |
| INTERNAL LIGHTING | 2x Halogen                                                             |
| TEPPANYAKI PLATE  | 5mm Stainless Steel With Easy Lift Handles                             |
| WARMING RACK      | Stainless Steel                                                        |
| ROTISSERIE KIT    | Motor, Rod And Forks Included. Holds Up To 7kg - Fitted With 10amp Gpo |
| BBQ COVER         | Yes                                                                    |
| WASTE COLLECTOR   | Oil Collector                                                          |
| WARRANTY          | 3 Years                                                                |