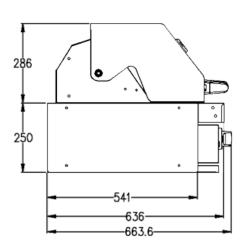

## SIR-BG3101-BLK

| MODEL             | SIR-BG3101-BLK                                                         |
|-------------------|------------------------------------------------------------------------|
| SIZE              | 1186mm x 636mm                                                         |
| FINISH            | Powder Coated Black                                                    |
| TOTAL BURNERS     | 5                                                                      |
| BBQ BURNERS       | 3x 304 Grade Stainless Tube                                            |
| INFRARED          | 1x Under Tepp And 1x Rotissserie Burner                                |
| TOTAL MJ          | 59.5                                                                   |
| INTERNAL LIGHTING | 2x Halogen                                                             |
| TEPPANYAKI PLATE  | 5mm Stainless Steel With Easy Lift Handles                             |
| WARMING RACK      | Stainless Steel                                                        |
| ROTISSERIE KIT    | Motor, Rod And Forks Included. Holds Up To 7kg - Fitted With 10amp Gpo |
| BBQ COVER         | Yes                                                                    |
| WASTE COLLECTOR   | Oil Collector                                                          |
| WARRANTY          | 3 Years                                                                |