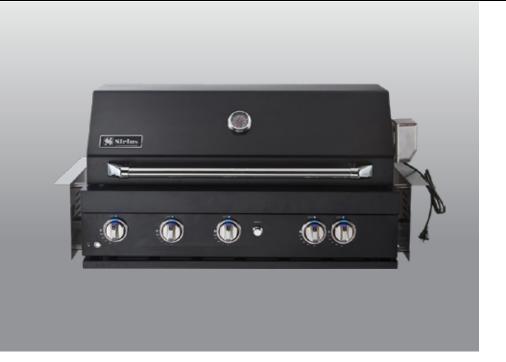

## BUILT-IN 5 BURNER GAS BBQ IN BLACK MOTORISED ROTISSERIE & LIGHTING SYSTEM

## SIR-BG3101-BLK

| MODEL             | SIR-BG3101-BLK                                                         |
|-------------------|------------------------------------------------------------------------|
| SIZE              | 1186mm x 636mm                                                         |
| FINISH            | Powder Coated Black                                                    |
| TOTAL BURNERS     | 5                                                                      |
| BBQ BURNERS       | 3x 304 Grade Stainless Tube                                            |
| INFRARED          | 1x Under Tepp And 1x Rotissserie Burner                                |
| TOTAL MJ          | 59.5                                                                   |
| INTERNAL LIGHTING | 2x Halogen                                                             |
| TEPPANYAKI PLATE  | 5mm Stainless Steel With Easy Lift Handles                             |
| WARMING RACK      | Stainless Steel                                                        |
| ROTISSERIE KIT    | Motor, Rod And Forks Included. Holds Up To 7kg - Fitted With 10amp Gpo |
| BBQ COVER         | Yes                                                                    |
| WASTE COLLECTOR   | Oil Collector                                                          |
| WARRANTY          | 3 Years                                                                |

## BUILT-IN 5 BURNER GAS BBQ IN BLACK MOTORISED ROTISSERIE & LIGHTING SYSTEM

| INSTALLATION TYPE  | Built-In                                                               |
|--------------------|------------------------------------------------------------------------|
| GAS TYPE           | LPG As Standard - Can Be Fitted With Optional Natural Gas Kit          |
| FLAME FAILURE      | Device Fitted - Designed To Stop Gas Supply When Flame Is Extinguished |
| IGNITION TYPE      | Electric One Hand Ignition                                             |
| BACKLIT KNOBS      | Blue Led                                                               |
| HOOD TYPE          | Twin Skin Hood                                                         |
| TEMPERATURE GAUGE  | Yes                                                                    |
| COOKING GRILL TYPE | Stainless Steel Rod Grill                                              |