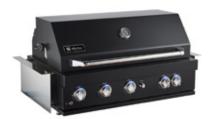

## BUILT-IN 5 BURNER GAS BBQ IN BLACK MOTORISED ROTISSERIE & LIGHTING SYSTEM

## SIR-BG3101-BLK

| MODEL             | SIR-BG3101-BLK                                                         |
|-------------------|------------------------------------------------------------------------|
| SIZE              | 1186mm x 636mm                                                         |
| FINISH            | Powder Coated Black                                                    |
| TOTAL BURNERS     | 5                                                                      |
| BBQ BURNERS       | 3x 304 Grade Stainless Tube                                            |
| INFRARED          | 1x Under Tepp And 1x Rotissserie Burner                                |
| TOTAL MJ          | 59.5                                                                   |
| INTERNAL LIGHTING | 2x Halogen                                                             |
| TEPPANYAKI PLATE  | 5mm Stainless Steel With Easy Lift Handles                             |
| WARMING RACK      | Stainless Steel                                                        |
| ROTISSERIE KIT    | Motor, Rod And Forks Included. Holds Up To 7kg - Fitted With 10amp Gpo |
| BBQ COVER         | Yes                                                                    |
| WASTE COLLECTOR   | Oil Collector                                                          |
| WARRANTY          | 3 Years                                                                |

## BUILT-IN 5 BURNER GAS BBQ IN BLACK MOTORISED ROTISSERIE & LIGHTING SYSTEM

| INSTALLATION TYPE  | Built-In                                                               |
|--------------------|------------------------------------------------------------------------|
| GAS TYPE           | LPG As Standard - Can Be Fitted With Optional Natural Gas Kit          |
| FLAME FAILURE      | Device Fitted - Designed To Stop Gas Supply When Flame Is Extinguished |
| IGNITION TYPE      | Electric One Hand Ignition                                             |
| BACKLIT KNOBS      | Blue Led                                                               |
| HOOD TYPE          | Twin Skin Hood                                                         |
| TEMPERATURE GAUGE  | Yes                                                                    |
| COOKING GRILL TYPE | Stainless Steel Rod Grill                                              |