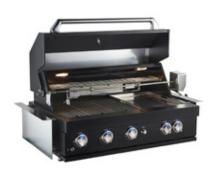

## BUILT-IN 5 BURNER GAS BBQ IN BLACK MOTORISED ROTISSERIE & LIGHTING SYSTEM

## SIR-BG3101-BLK

| MODEL             | SIR-BG3101-BLK                                                         |
|-------------------|------------------------------------------------------------------------|
| SIZE              | 1186mm x 636mm                                                         |
| FINISH            | Powder Coated Black                                                    |
| TOTAL BURNERS     | 5                                                                      |
| BBQ BURNERS       | 3x 304 Grade Stainless Tube                                            |
| INFRARED          | 1x Under Tepp And 1x Rotissserie Burner                                |
| TOTAL MJ          | 59.5                                                                   |
| INTERNAL LIGHTING | 2x Halogen                                                             |
| TEPPANYAKI PLATE  | 5mm Stainless Steel With Easy Lift Handles                             |
| WARMING RACK      | Stainless Steel                                                        |
| ROTISSERIE KIT    | Motor, Rod And Forks Included. Holds Up To 7kg - Fitted With 10amp Gpo |
| BBQ COVER         | Yes                                                                    |
| WASTE COLLECTOR   | Oil Collector                                                          |
| WARRANTY          | 3 Years                                                                |

## BUILT-IN 5 BURNER GAS BBQ IN BLACK MOTORISED ROTISSERIE & LIGHTING SYSTEM

| INSTALLATION TYPE  | Built-In                                                               |
|--------------------|------------------------------------------------------------------------|
| GAS TYPE           | LPG As Standard - Can Be Fitted With Optional Natural Gas Kit          |
| FLAME FAILURE      | Device Fitted - Designed To Stop Gas Supply When Flame Is Extinguished |
| IGNITION TYPE      | Electric One Hand Ignition                                             |
| BACKLIT KNOBS      | Blue Led                                                               |
| HOOD TYPE          | Twin Skin Hood                                                         |
| TEMPERATURE GAUGE  | Yes                                                                    |
| COOKING GRILL TYPE | Stainless Steel Rod Grill                                              |