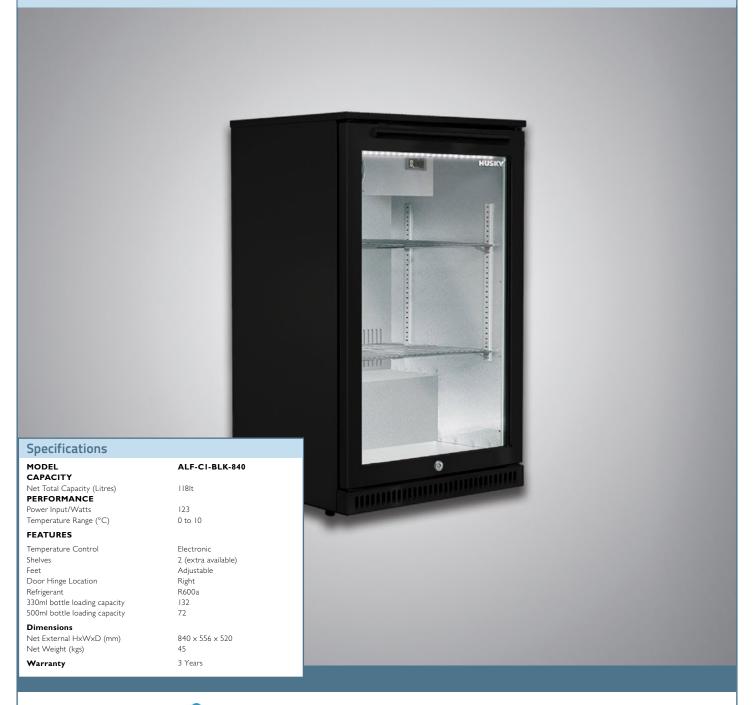

## ALF-C1-BLK-840 Alfresco Drink Chiller with Single Anti-Condensation Glass Door - black finish

- i
- Self closing double-glazed door with heated glass and frame to prevent condensation
- Water resistant (IPX4 rated)
- Designed for sheltered outdoor use
- LED interior lighting controlled with on/off
- Digital temperature display
- Pressure injected foam insulation
- Integral lock/s to protect stock
- Fully adjustable chrome shelves every 11mm.
- Auto defrost with self-evaporating drip tray
- Adjustable feet to allow for level positioning on uneven floors
- Stainless steel compressor base plate
- Doors are not reversible