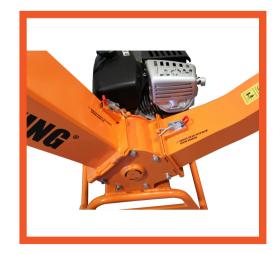

## 2.8" RESIDENTIAL DIRECT DRIVE **CHIPPER SHREDDER**

- 6.5HP KOHLER RH265 Gas Engine
- Direct Drive Power
- Reversible/Replaceable Blades
- Adjustable Output Chute Diverter
- Light Weight @ 117Lbs
- Large ATV Tires
- Easy Mobility
- Adjustable Anvil for Best Chipping Performance
- Latch & Swing Chutes for Easy Blade Access
- Item Dimensions: 64" x 29" x 50"
- 2-Year Residential / 90-Day Commercial Engine Warranty
- 1-Year Chassis Warranty

P/N: PK0913DD

UPC: 0 37229 99421 6

Introducing our newest addition to the Power King family. The PK0913DD - 2.8" Residential Direct Drive Chipper Shredder. Direct Drive power in a compact, light-weight, easy to maneuver chassis. Easy to open chute latches for anvil adjustments or blade replacements. KOHLER Engines RH265 was designed for homeowner use with easy 1 lever operation makes starting and operation easy. Chip & shred entire branches quickly and effortlessly.