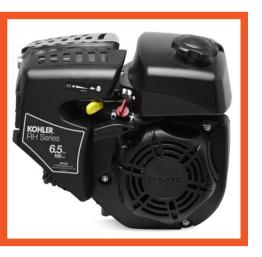

## 2.8" RESIDENTIAL DIRECT DRIVE **CHIPPER SHREDDER**

- 6.5HP KOHLER RH265 Gas Engine
- Direct Drive Power
- Reversible/Replaceable Blades
- Adjustable Output Chute Diverter
- Light Weight @ 117Lbs
- Large ATV Tires
- Easy Mobility
- Adjustable Anvil for Best Chipping Performance
- Latch & Swing Chutes for Easy Blade Access
- Item Dimensions: 64" x 29" x 50"
- 2-Year Residential / 90-Day Commercial Engine Warranty
- 1-Year Chassis Warranty

P/N: PK0913DD

UPC: 0 37229 99421 6

Introducing our newest addition to the Power King family. The PK0913DD - 2.8" Residential Direct Drive Chipper Shredder. Direct Drive power in a compact, light-weight, easy to maneuver chassis. Easy to open chute latches for anvil adjustments or blade replacements. KOHLER Engines RH265 was designed for homeowner use with easy 1 lever operation makes starting and operation easy. Chip & shred entire branches quickly and effortlessly.