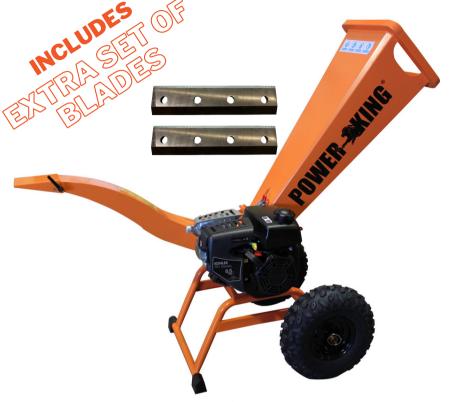

## 2.8" RESIDENTIAL DIRECT DRIVE **CHIPPER SHREDDER**

- 6.5HP KOHLER RH265 Gas Engine
- Direct Drive Power
- Reversible/Replaceable Blades
- Adjustable Output Chute Diverter
- Light Weight @ 117Lbs
- Large ATV Tires
- Easy Mobility
- Adjustable Anvil for Best Chipping Performance
- Latch & Swing Chutes for Easy Blade Access
- Item Dimensions: 64" x 29" x 50"
- 2-Year Residential / 90-Day Commercial Engine Warranty
- 1-Year Chassis Warranty

P/N: PK0913DD

UPC: 0 37229 99421 6

Introducing our newest addition to the Power King family. The PK0913DD - 2.8" Residential Direct Drive Chipper Shredder. Direct Drive power in a compact, light-weight, easy to maneuver chassis. Easy to open chute latches for anvil adjustments or blade replacements. KOHLER Engines RH265 was designed for homeowner use with easy 1 lever operation makes starting and operation easy. Chip & shred entire branches quickly and effortlessly.