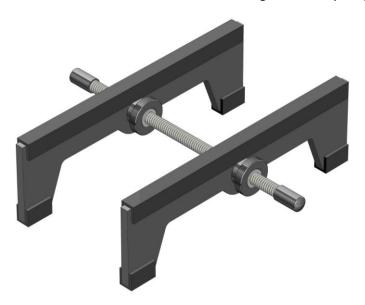

See the image below as an aid during assembly of your stand. Notice that each of the four thumb nuts is arranged so the smaller end points towards the leg panel. After the thumb nuts and side panels have been assembled, press the vinyl end caps onto the threaded shaft.

To adjust the width of the stand, spin the thumb nuts until the leg panels are at the desired width. To finish, spin one thumb nut tightly against the leg panel while you hold the other thumb nut in place. Do this for both leg panels. When properly assembled and tightened, your Stilleto Stand will be rock solid.