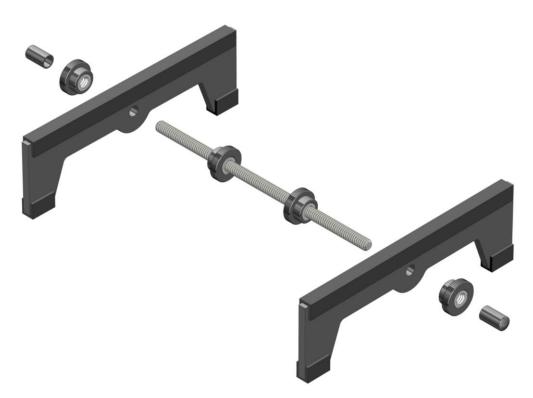

See the image below as an aid during assembly of your stand. Notice that each of the four thumb nuts is arranged so the smaller end points towards the leg panel. After the thumb nuts and side panels have been assembled, press the vinyl end caps onto the threaded shaft.