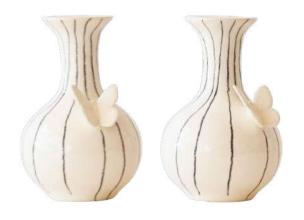

TEA SET VASE"

14" x 12.5" x 12.5"



















#### "THE DSQUARED VASE"

10" x 8.5" x 4.5"

















#### "MELTING VASE"

8" x 12" x 6"













#### "THE MAYWEATHER"

13.5" x 8" x 8"

















"LAVIFLOWER"





#### "LAVIFLOWER"

5.5" x 5.5" x 5.5"





























## "LAVIFLOWER"

(L)  $5" \times 7" \times 7"$  (M)  $4" \times 6" \times 6"$  (S)  $4" \times 5.5" \times 5.5"$ 

















"LACE COLLECTION"











# "LACE COLLECTION"





















"FRANÇAIS"





## "FRANÇAIS"

10.5" x 14" x 7.5"











"MISCELLANEOUS"





#### "MISCELLANEOUS"

15.5" x 18" x 8"



















































7" × 7" × 5"



6" x 5" x 5"



4" x 3.5" x 3.5"



9" x 11" x 9"

































































9" x 10" x 10"

5" x 14" x 14"



10.5" x 14" x 7.5"





















 $7" \times 4" \times 4"$ 



6.5" x 4.5" x 4.5"













10.5" x 14" x 7.5"





4.5" x 7.5" x 3.5"



5.5" x 3" x 3"











4.5" x 5" x 5"



6" x 6.5" x 6.5"























"DOMINO EFFECT"















#### CONTACT ME

# www.cestlavi-artlab.com

♂ cestlavi\_artlab

© (+507) 6617-3033