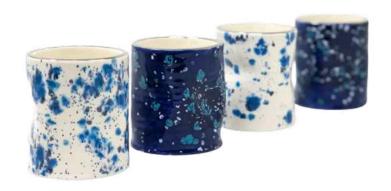

# "THE MUG"

5" x 4"

## "THE MUG"

5" x 4"

## "THE MUG"

5" x 4"

Inspiration for #TheJeanne came at the perfect time, while sharing breakfast with a friend at my favorite place on earth. We wanted to enhance the art of drinking Iced Coffee. We aimed to relish the feeling of comfort. The warmth of your grandmother's house. The coziness you cling to on a rainy day. That voice at the back of your head that wishes to turn your vacation into a staycation.