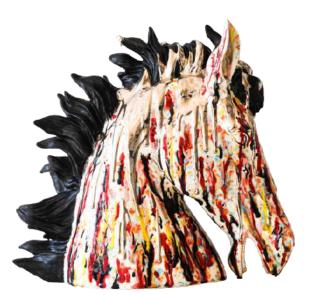

## "FRANÇAIS"

10.5" x 14" x 7.5"

"MISCELLANEOUS"

#### "MISCELLANEOUS"

15.5" x 18" x 8"

7" × 7" × 5"

6" x 5" x 5"

4" x 3.5" x 3.5"

9" x 11" x 9"

9" x 10" x 10"

5" x 14" x 14"