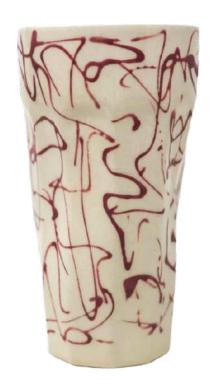

# "THE MUG"

5" x 4"

## "THE MUG"

5" x 4"

## "THE MUG"

5" x 4"

Inspiration for #TheJeanne came at the perfect time, while sharing breakfast with a friend at my favorite place on earth. We wanted to enhance the art of drinking Iced Coffee. We aimed to relish the feeling of comfort. The warmth of your grandmother's house. The coziness you cling to on a rainy day. That voice at the back of your head that wishes to turn your vacation into a staycation.