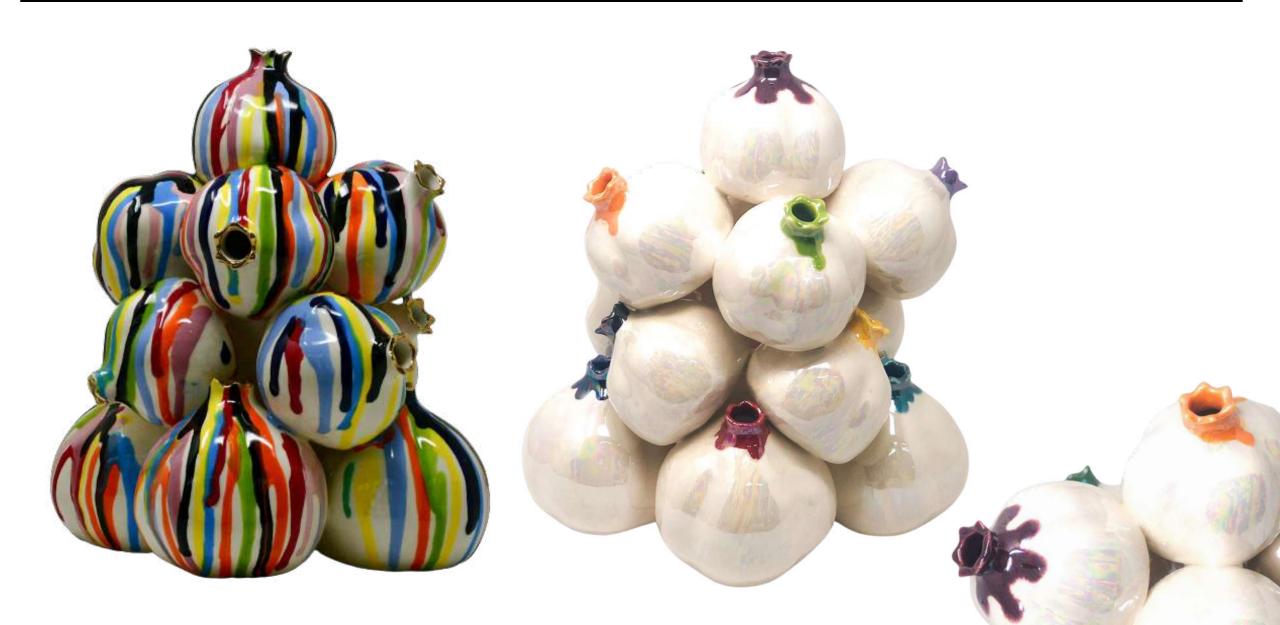

#### "RIMON"

An ancient fruit, the pomegranate, has symbolized different things for different cultures in different eras. For me, it is a symbol of abundance and prosperity. It represents the riches in every aspect of our lives and being grateful for every blessing that comes our way. Abundance is not something you have, it's something you are. I believe abundance is a mindset.

## "RIMON XL"

12" x 12" x 12"