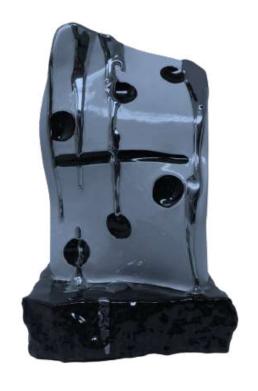

#### "THE MELTED SERIES II"

You wouldn't know it by just looking at it, but every piece of The Melted Series reveals a tale of a lifetime. Each feature speaks of a moment in time, be it the golden details that link us to our origins with a classical touch of elegance, the concrete body that reminds us of the rawness of hardships and the rustic charms that make life worth living, or the modern plexiglass that places you in the here and now. It cuts through the illusion of time, transcending the past, the present and the journey in between.

# "THE MELTED SERIES II"

10.5" x 14" x 7.5"