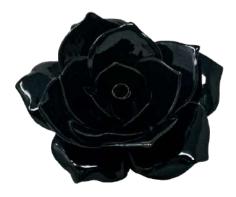

#### "THE MAYWEATHER"

13.5" x 8" x 8"

"LAVIFLOWER"

#### "LAVIFLOWER"

5.5" x 5.5" x 5.5"

## "LAVIFLOWER"

(L)  $5" \times 7" \times 7"$  (M)  $4" \times 6" \times 6"$  (S)  $4" \times 5.5" \times 5.5"$ 

"LACE COLLECTION"