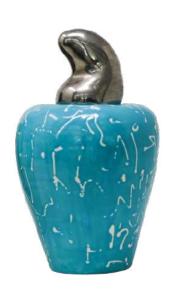

### "EL MARAÑÓN"

When I tried to replicate Panama's essence in a statement piece, cashews immediately came to mind, best known in Panama as Pepitas de Marañón. It brings back memories of my childhood, of summers well spent, playing alongside the river and surrounded by horses. This piece symbolizes our Panamanian culture and our people's warmth.

# "EL MARAÑÓN"

9"x 6"