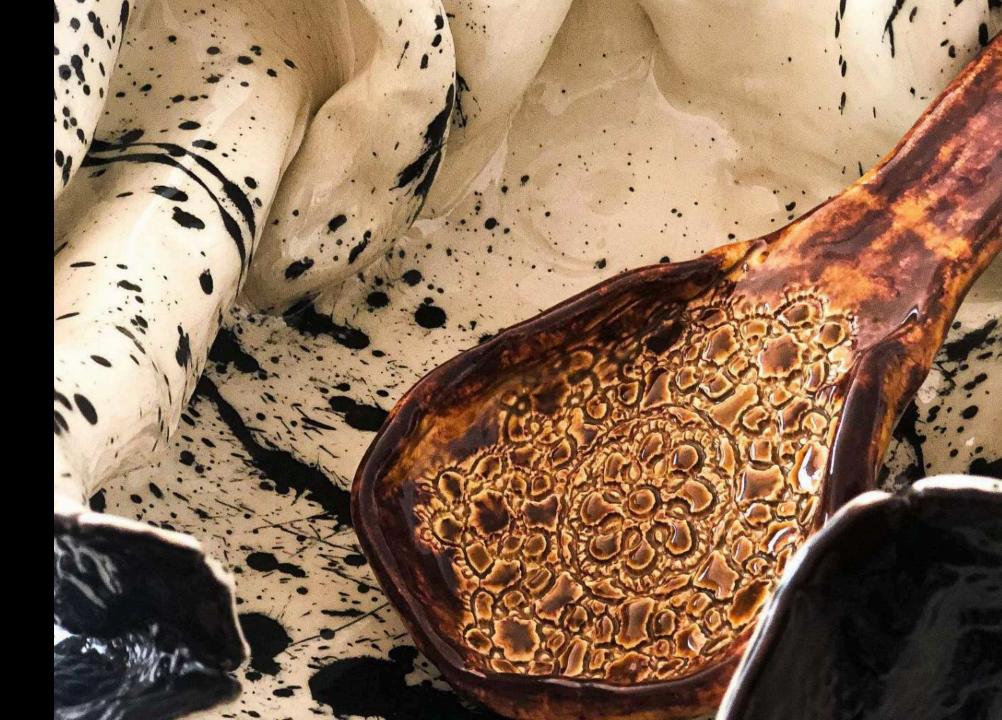

## "LAVIFLOWER"

(L)  $5" \times 7" \times 7"$  (M)  $4" \times 6" \times 6"$  (S)  $4" \times 5.5" \times 5.5"$ 

"LACE COLLECTION"

# "LACE COLLECTION"

"FRANÇAIS"