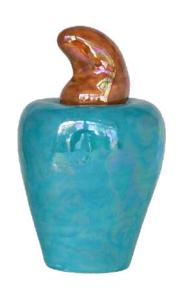

#### "THE MELTED SERIES II"

You wouldn't know it by just looking at it, but every piece of The Melted Series reveals a tale of a lifetime. Each feature speaks of a moment in time, be it the golden details that link us to our origins with a classical touch of elegance, the concrete body that reminds us of the rawness of hardships and the rustic charms that make life worth living, or the modern plexiglass that places you in the here and now. It cuts through the illusion of time, transcending the past, the present and the journey in between.

# "THE MELTED SERIES II"

10.5" x 14" x 7.5"