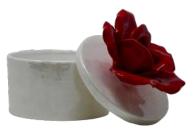

# "LACE COLLECTION"

"FRANÇAIS"

## "FRANÇAIS"

10.5" x 14" x 7.5"

"MISCELLANEOUS"