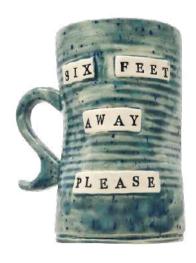

# "THE MUG"

5" x 4"

## "THE MUG"

5" x 4"

## "THE MUG"

5" x 4"

Inspiration for #TheJeanne came at the perfect time, while sharing breakfast with a friend at my favorite place on earth. We wanted to enhance the art of drinking Iced Coffee. We aimed to relish the feeling of comfort. The warmth of your grandmother's house. The coziness you cling to on a rainy day. That voice at the back of your head that wishes to turn your vacation into a staycation.