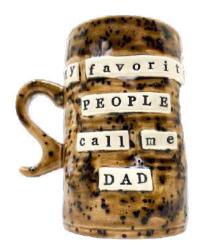

# "THE MUG"

5" x 4"

## "THE MUG"

5" x 4"

## "THE MUG"

5" x 4"

Inspiration for #TheJeanne came at the perfect time, while sharing breakfast with a friend at my favorite place on earth. We wanted to enhance the art of drinking Iced Coffee. We aimed to relish the feeling of comfort. The warmth of your grandmother's house. The coziness you cling to on a rainy day. That voice at the back of your head that wishes to turn your vacation into a staycation.