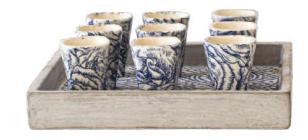

"THE SHOT"

# "THE SHOT"

10.5" x 14" x 7.5"

Inspired by the memories that keep us going long after they are gone. It may be cherished time with our loved ones, a long-awaited vacation or those all-encompassing moments of pure magic we know we will forever keep, even as we live them.

The golden details are there to remind us that the world is not as it is, but as we are. Our memories are treasured not because of what happened, but because of what we remember. Beauty and happiness are indeed in the eye of the beholder.