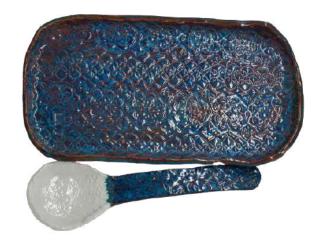

"THE SHOT"

# "THE SHOT"

10.5" x 14" x 7.5"

Inspired by the memories that keep us going long after they are gone. It may be cherished time with our loved ones, a long-awaited vacation or those all-encompassing moments of pure magic we know we will forever keep, even as we live them.

The golden details are there to remind us that the world is not as it is, but as we are. Our memories are treasured not because of what happened, but because of what we remember. Beauty and happiness are indeed in the eye of the beholder.