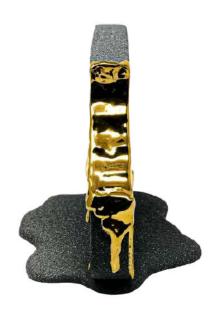

"THE SHOT"

# "THE SHOT"

10.5" x 14" x 7.5"

Inspired by the memories that keep us going long after they are gone. It may be cherished time with our loved ones, a long-awaited vacation or those all-encompassing moments of pure magic we know we will forever keep, even as we live them.

The golden details are there to remind us that the world is not as it is, but as we are. Our memories are treasured not because of what happened, but because of what we remember. Beauty and happiness are indeed in the eye of the beholder.