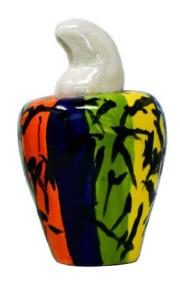

#### "THE MELTED SERIES II"

You wouldn't know it by just looking at it, but every piece of The Melted Series reveals a tale of a lifetime. Each feature speaks of a moment in time, be it the golden details that link us to our origins with a classical touch of elegance, the concrete body that reminds us of the rawness of hardships and the rustic charms that make life worth living, or the modern plexiglass that places you in the here and now. It cuts through the illusion of time, transcending the past, the present and the journey in between.

# "THE MELTED SERIES II"

10.5" x 14" x 7.5"