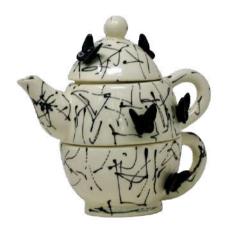

## "THE MUG"

5" x 4"

Inspiration for #TheJeanne came at the perfect time, while sharing breakfast with a friend at my favorite place on earth. We wanted to enhance the art of drinking Iced Coffee. We aimed to relish the feeling of comfort. The warmth of your grandmother's house. The coziness you cling to on a rainy day. That voice at the back of your head that wishes to turn your vacation into a staycation.