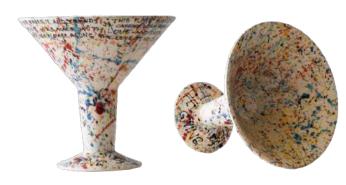

"THE SHOT"

# "THE SHOT"

10.5" x 14" x 7.5"

Inspired by the memories that keep us going long after they are gone. It may be cherished time with our loved ones, a long-awaited vacation or those all-encompassing moments of pure magic we know we will forever keep, even as we live them.

The golden details are there to remind us that the world is not as it is, but as we are. Our memories are treasured not because of what happened, but because of what we remember. Beauty and happiness are indeed in the eye of the beholder.