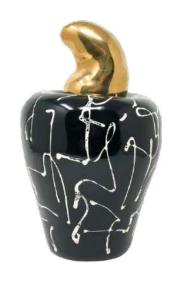

"THE SHOT"

# "THE SHOT"

10.5" x 14" x 7.5"

Inspired by the memories that keep us going long after they are gone. It may be cherished time with our loved ones, a long-awaited vacation or those all-encompassing moments of pure magic we know we will forever keep, even as we live them.

The golden details are there to remind us that the world is not as it is, but as we are. Our memories are treasured not because of what happened, but because of what we remember. Beauty and happiness are indeed in the eye of the beholder.