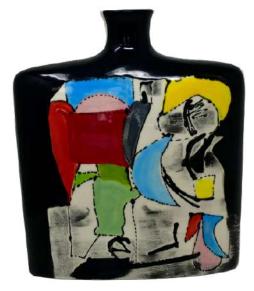

#### "THE MELTED SERIES II"

You wouldn't know it by just looking at it, but every piece of The Melted Series reveals a tale of a lifetime. Each feature speaks of a moment in time, be it the golden details that link us to our origins with a classical touch of elegance, the concrete body that reminds us of the rawness of hardships and the rustic charms that make life worth living, or the modern plexiglass that places you in the here and now. It cuts through the illusion of time, transcending the past, the present and the journey in between.

# "THE MELTED SERIES II"

10.5" x 14" x 7.5"