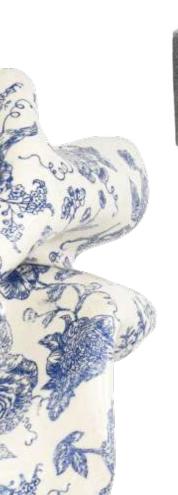

#### "THE MELTED SERIES II"

You wouldn't know it by just looking at it, but every piece of The Melted Series reveals a tale of a lifetime. Each feature speaks of a moment in time, be it the golden details that link us to our origins with a classical touch of elegance, the concrete body that reminds us of the rawness of hardships and the rustic charms that make life worth living, or the modern plexiglass that places you in the here and now. It cuts through the illusion of time, transcending the past, the present and the journey in between.

# "THE MELTED SERIES II"

10.5" x 14" x 7.5"