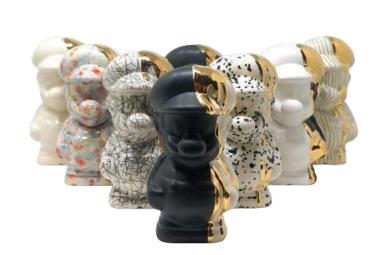

#### "THE MELTED SERIES II"

You wouldn't know it by just looking at it, but every piece of The Melted Series reveals a tale of a lifetime. Each feature speaks of a moment in time, be it the golden details that link us to our origins with a classical touch of elegance, the concrete body that reminds us of the rawness of hardships and the rustic charms that make life worth living, or the modern plexiglass that places you in the here and now. It cuts through the illusion of time, transcending the past, the present and the journey in between.

# "THE MELTED SERIES II"

10.5" x 14" x 7.5"