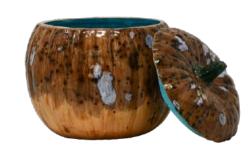

#### "THE MELTED SERIES II"

You wouldn't know it by just looking at it, but every piece of The Melted Series reveals a tale of a lifetime. Each feature speaks of a moment in time, be it the golden details that link us to our origins with a classical touch of elegance, the concrete body that reminds us of the rawness of hardships and the rustic charms that make life worth living, or the modern plexiglass that places you in the here and now. It cuts through the illusion of time, transcending the past, the present and the journey in between.

# "THE MELTED SERIES II"

10.5" x 14" x 7.5"