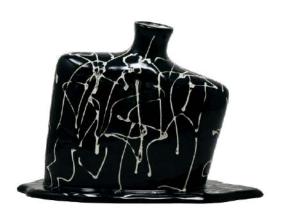

"THE SHOT"

# "THE SHOT"

10.5" x 14" x 7.5"

Inspired by the memories that keep us going long after they are gone. It may be cherished time with our loved ones, a long-awaited vacation or those all-encompassing moments of pure magic we know we will forever keep, even as we live them.

The golden details are there to remind us that the world is not as it is, but as we are. Our memories are treasured not because of what happened, but because of what we remember. Beauty and happiness are indeed in the eye of the beholder.