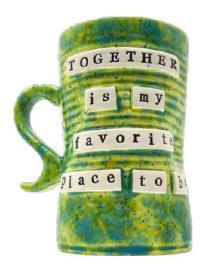

# "THE MUG"

5" x 4"

## "THE MUG"

5" x 4"

## "THE MUG"

5" x 4"

Inspiration for #TheJeanne came at the perfect time, while sharing breakfast with a friend at my favorite place on earth. We wanted to enhance the art of drinking Iced Coffee. We aimed to relish the feeling of comfort. The warmth of your grandmother's house. The coziness you cling to on a rainy day. That voice at the back of your head that wishes to turn your vacation into a staycation.