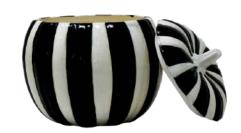

#### "MISCELLANEOUS"

15.5" x 18" x 8"

7" × 7" × 5"

6" x 5" x 5"

4" x 3.5" x 3.5"

9" x 11" x 9"

9" x 10" x 10"

5" x 14" x 14"

10.5" x 14" x 7.5"

 $7" \times 4" \times 4"$ 

6.5" x 4.5" x 4.5"

10.5" x 14" x 7.5"

4.5" x 7.5" x 3.5"

5.5" x 3" x 3"

4.5" x 5" x 5"

6" x 6.5" x 6.5"