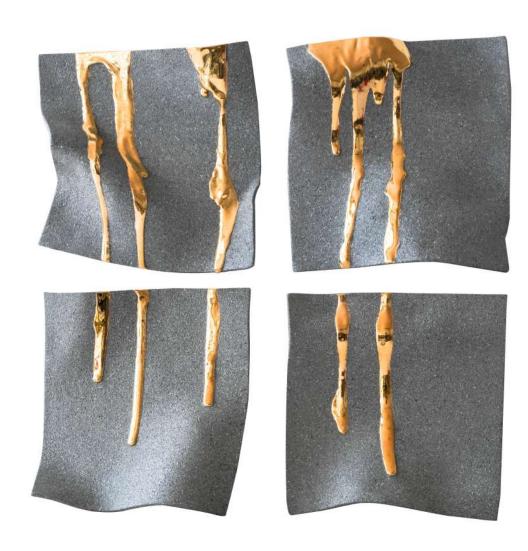

#### "MISCELLANEOUS"

15.5" x 18" x 8"

7" × 7" × 5"

6" x 5" x 5"

4" x 3.5" x 3.5"

9" x 11" x 9"

9" x 10" x 10"

5" x 14" x 14"