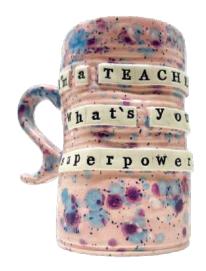

# "THE MUG"

5" x 4"

## "THE MUG"

5" x 4"

## "THE MUG"

5" x 4"

Inspiration for #TheJeanne came at the perfect time, while sharing breakfast with a friend at my favorite place on earth. We wanted to enhance the art of drinking Iced Coffee. We aimed to relish the feeling of comfort. The warmth of your grandmother's house. The coziness you cling to on a rainy day. That voice at the back of your head that wishes to turn your vacation into a staycation.