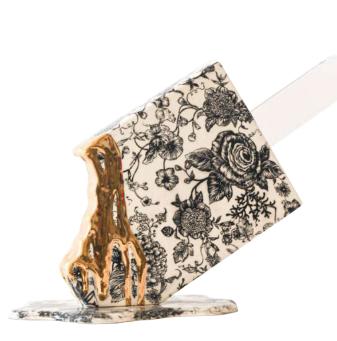

# "LACE COLLECTION"

"FRANÇAIS"

## "FRANÇAIS"

10.5" x 14" x 7.5"

"MISCELLANEOUS"