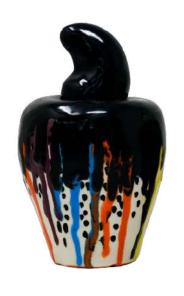

#### "THE MELTED SERIES II"

You wouldn't know it by just looking at it, but every piece of The Melted Series reveals a tale of a lifetime. Each feature speaks of a moment in time, be it the golden details that link us to our origins with a classical touch of elegance, the concrete body that reminds us of the rawness of hardships and the rustic charms that make life worth living, or the modern plexiglass that places you in the here and now. It cuts through the illusion of time, transcending the past, the present and the journey in between.

# "THE MELTED SERIES II"

10.5" x 14" x 7.5"