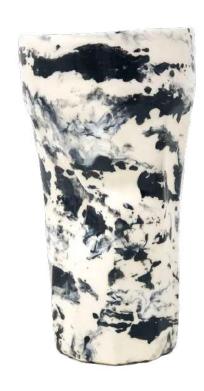

#### "THE MELTED SERIES II"

You wouldn't know it by just looking at it, but every piece of The Melted Series reveals a tale of a lifetime. Each feature speaks of a moment in time, be it the golden details that link us to our origins with a classical touch of elegance, the concrete body that reminds us of the rawness of hardships and the rustic charms that make life worth living, or the modern plexiglass that places you in the here and now. It cuts through the illusion of time, transcending the past, the present and the journey in between.

# "THE MELTED SERIES II"

10.5" x 14" x 7.5"