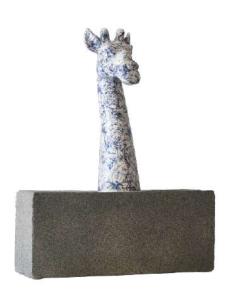

"THE SHOT"

# "THE SHOT"

10.5" x 14" x 7.5"

Inspired by the memories that keep us going long after they are gone. It may be cherished time with our loved ones, a long-awaited vacation or those all-encompassing moments of pure magic we know we will forever keep, even as we live them.

The golden details are there to remind us that the world is not as it is, but as we are. Our memories are treasured not because of what happened, but because of what we remember. Beauty and happiness are indeed in the eye of the beholder.