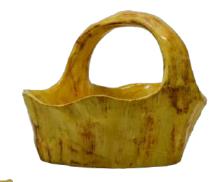

#### "THE MELTED SERIES II"

You wouldn't know it by just looking at it, but every piece of The Melted Series reveals a tale of a lifetime. Each feature speaks of a moment in time, be it the golden details that link us to our origins with a classical touch of elegance, the concrete body that reminds us of the rawness of hardships and the rustic charms that make life worth living, or the modern plexiglass that places you in the here and now. It cuts through the illusion of time, transcending the past, the present and the journey in between.

# "THE MELTED SERIES II"

10.5" x 14" x 7.5"