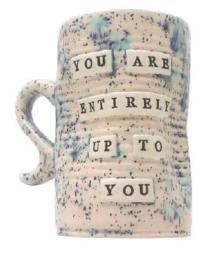

# "THE MUG"

5" x 4"

## "THE MUG"

5" x 4"

## "THE MUG"

5" x 4"

Inspiration for #TheJeanne came at the perfect time, while sharing breakfast with a friend at my favorite place on earth. We wanted to enhance the art of drinking Iced Coffee. We aimed to relish the feeling of comfort. The warmth of your grandmother's house. The coziness you cling to on a rainy day. That voice at the back of your head that wishes to turn your vacation into a staycation.