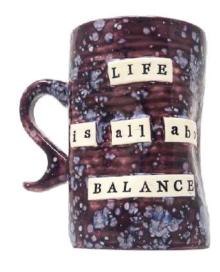

# "THE MUG"

5" x 4"

## "THE MUG"

5" x 4"

## "THE MUG"

5" x 4"

Inspiration for #TheJeanne came at the perfect time, while sharing breakfast with a friend at my favorite place on earth. We wanted to enhance the art of drinking Iced Coffee. We aimed to relish the feeling of comfort. The warmth of your grandmother's house. The coziness you cling to on a rainy day. That voice at the back of your head that wishes to turn your vacation into a staycation.