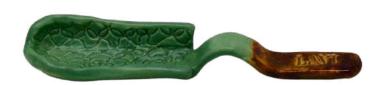

#### "MISCELLANEOUS"

15.5" x 18" x 8"

7" × 7" × 5"

6" x 5" x 5"

4" x 3.5" x 3.5"

9" x 11" x 9"

9" x 10" x 10"

5" x 14" x 14"

10.5" x 14" x 7.5"

 $7" \times 4" \times 4"$ 

6.5" x 4.5" x 4.5"

10.5" x 14" x 7.5"

4.5" x 7.5" x 3.5"

5.5" x 3" x 3"

4.5" x 5" x 5"

6" x 6.5" x 6.5"