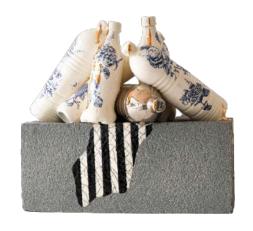

#### "THE MELTED SERIES II"

You wouldn't know it by just looking at it, but every piece of The Melted Series reveals a tale of a lifetime. Each feature speaks of a moment in time, be it the golden details that link us to our origins with a classical touch of elegance, the concrete body that reminds us of the rawness of hardships and the rustic charms that make life worth living, or the modern plexiglass that places you in the here and now. It cuts through the illusion of time, transcending the past, the present and the journey in between.

# "THE MELTED SERIES II"

10.5" x 14" x 7.5"