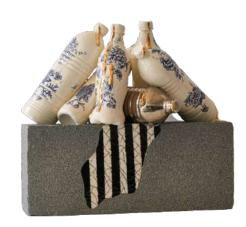

#### "THE MELTED SERIES II"

You wouldn't know it by just looking at it, but every piece of The Melted Series reveals a tale of a lifetime. Each feature speaks of a moment in time, be it the golden details that link us to our origins with a classical touch of elegance, the concrete body that reminds us of the rawness of hardships and the rustic charms that make life worth living, or the modern plexiglass that places you in the here and now. It cuts through the illusion of time, transcending the past, the present and the journey in between.

# "THE MELTED SERIES II"

10.5" x 14" x 7.5"