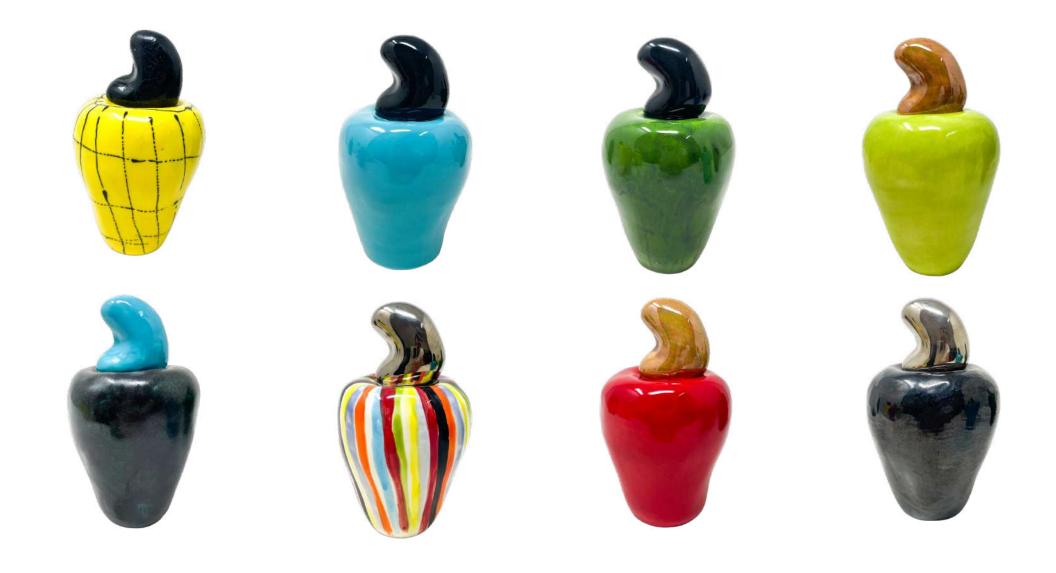

### "EL MARAÑÓN"

When I tried to replicate Panama's essence in a statement piece, cashews immediately came to mind, best known in Panama as Pepitas de Marañón. It brings back memories of my childhood, of summers well spent, playing alongside the river and surrounded by horses. This piece symbolizes our Panamanian culture and our people's warmth.

# "EL MARAÑÓN"

9"x 6"

# "EL [MINI] MARAÑÓN"

5" x 3"