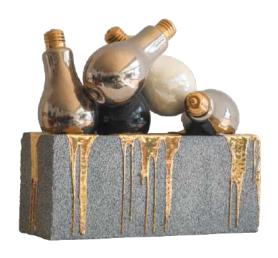

"THE SHOT"

# "THE SHOT"

10.5" x 14" x 7.5"

Inspired by the memories that keep us going long after they are gone. It may be cherished time with our loved ones, a long-awaited vacation or those all-encompassing moments of pure magic we know we will forever keep, even as we live them.

The golden details are there to remind us that the world is not as it is, but as we are. Our memories are treasured not because of what happened, but because of what we remember. Beauty and happiness are indeed in the eye of the beholder.