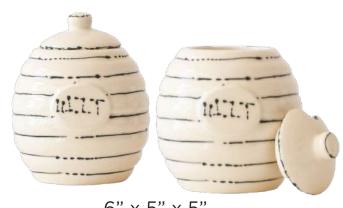

#### "MISCELLANEOUS"

15.5" x 18" x 8"

7" × 7" × 5"

6" x 5" x 5"

4" x 3.5" x 3.5"

9" x 11" x 9"

9" x 10" x 10"

5" x 14" x 14"