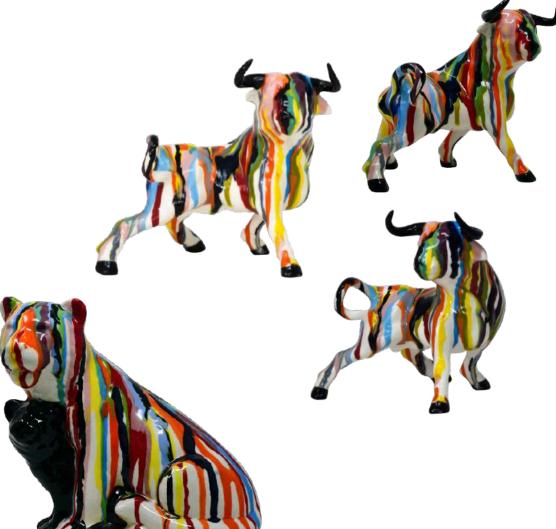

#### "THE MELTED SERIES II"

You wouldn't know it by just looking at it, but every piece of The Melted Series reveals a tale of a lifetime. Each feature speaks of a moment in time, be it the golden details that link us to our origins with a classical touch of elegance, the concrete body that reminds us of the rawness of hardships and the rustic charms that make life worth living, or the modern plexiglass that places you in the here and now. It cuts through the illusion of time, transcending the past, the present and the journey in between.

# "THE MELTED SERIES II"

10.5" x 14" x 7.5"