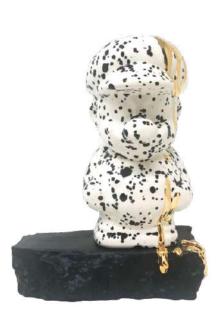

#### "THE MELTED SERIES II"

You wouldn't know it by just looking at it, but every piece of The Melted Series reveals a tale of a lifetime. Each feature speaks of a moment in time, be it the golden details that link us to our origins with a classical touch of elegance, the concrete body that reminds us of the rawness of hardships and the rustic charms that make life worth living, or the modern plexiglass that places you in the here and now. It cuts through the illusion of time, transcending the past, the present and the journey in between.

# "THE MELTED SERIES II"

10.5" x 14" x 7.5"