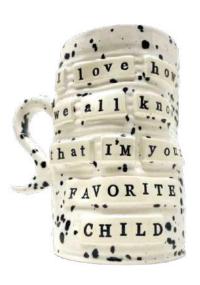

# "THE MUG"

5" x 4"

## "THE MUG"

5" x 4"

## "THE MUG"

5" x 4"

Inspiration for #TheJeanne came at the perfect time, while sharing breakfast with a friend at my favorite place on earth. We wanted to enhance the art of drinking Iced Coffee. We aimed to relish the feeling of comfort. The warmth of your grandmother's house. The coziness you cling to on a rainy day. That voice at the back of your head that wishes to turn your vacation into a staycation.