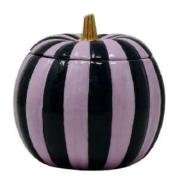

#### "MISCELLANEOUS"

15.5" x 18" x 8"

7" × 7" × 5"

6" x 5" x 5"

4" x 3.5" x 3.5"

9" x 11" x 9"

9" x 10" x 10"

5" x 14" x 14"

10.5" x 14" x 7.5"

 $7" \times 4" \times 4"$ 

6.5" x 4.5" x 4.5"

10.5" x 14" x 7.5"

4.5" x 7.5" x 3.5"

5.5" x 3" x 3"

4.5" x 5" x 5"

6" x 6.5" x 6.5"