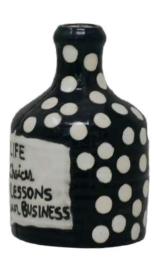

"THE SHOT"

# "THE SHOT"

10.5" x 14" x 7.5"

Inspired by the memories that keep us going long after they are gone. It may be cherished time with our loved ones, a long-awaited vacation or those all-encompassing moments of pure magic we know we will forever keep, even as we live them.

The golden details are there to remind us that the world is not as it is, but as we are. Our memories are treasured not because of what happened, but because of what we remember. Beauty and happiness are indeed in the eye of the beholder.