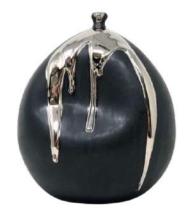

"THE SHOT"

# "THE SHOT"

10.5" x 14" x 7.5"

Inspired by the memories that keep us going long after they are gone. It may be cherished time with our loved ones, a long-awaited vacation or those all-encompassing moments of pure magic we know we will forever keep, even as we live them.

The golden details are there to remind us that the world is not as it is, but as we are. Our memories are treasured not because of what happened, but because of what we remember. Beauty and happiness are indeed in the eye of the beholder.