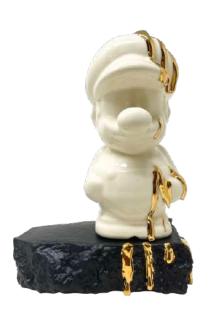

#### "THE MELTED SERIES II"

You wouldn't know it by just looking at it, but every piece of The Melted Series reveals a tale of a lifetime. Each feature speaks of a moment in time, be it the golden details that link us to our origins with a classical touch of elegance, the concrete body that reminds us of the rawness of hardships and the rustic charms that make life worth living, or the modern plexiglass that places you in the here and now. It cuts through the illusion of time, transcending the past, the present and the journey in between.

# "THE MELTED SERIES II"

10.5" x 14" x 7.5"