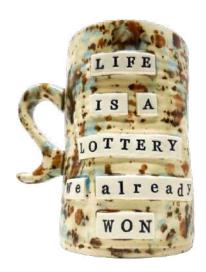

# "THE MUG"

5" x 4"

## "THE MUG"

5" x 4"

## "THE MUG"

5" x 4"

Inspiration for #TheJeanne came at the perfect time, while sharing breakfast with a friend at my favorite place on earth. We wanted to enhance the art of drinking Iced Coffee. We aimed to relish the feeling of comfort. The warmth of your grandmother's house. The coziness you cling to on a rainy day. That voice at the back of your head that wishes to turn your vacation into a staycation.