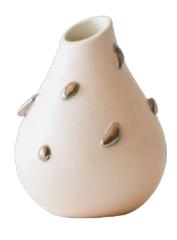

### "EL MARAÑÓN"

When I tried to replicate Panama's essence in a statement piece, cashews immediately came to mind, best known in Panama as Pepitas de Marañón. It brings back memories of my childhood, of summers well spent, playing alongside the river and surrounded by horses. This piece symbolizes our Panamanian culture and our people's warmth.

# "EL MARAÑÓN"

9"x 6"