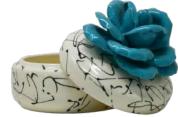

# "LACE COLLECTION"

"FRANÇAIS"

## "FRANÇAIS"

10.5" x 14" x 7.5"

"MISCELLANEOUS"