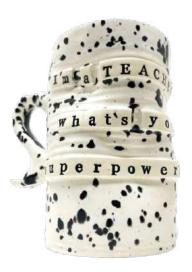

# "THE MUG"

5" x 4"

## "THE MUG"

5" x 4"

## "THE MUG"

5" x 4"

Inspiration for #TheJeanne came at the perfect time, while sharing breakfast with a friend at my favorite place on earth. We wanted to enhance the art of drinking Iced Coffee. We aimed to relish the feeling of comfort. The warmth of your grandmother's house. The coziness you cling to on a rainy day. That voice at the back of your head that wishes to turn your vacation into a staycation.