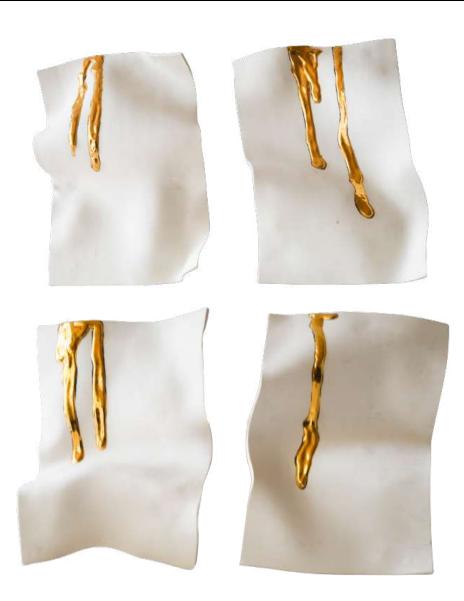

#### "MISCELLANEOUS"

15.5" x 18" x 8"

7" × 7" × 5"

6" x 5" x 5"

4" x 3.5" x 3.5"

9" x 11" x 9"

9" x 10" x 10"

5" x 14" x 14"