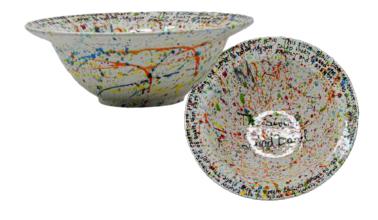

#### "MISCELLANEOUS"

15.5" x 18" x 8"

7" × 7" × 5"

6" x 5" x 5"

4" x 3.5" x 3.5"

9" x 11" x 9"

9" x 10" x 10"

5" x 14" x 14"

10.5" x 14" x 7.5"

 $7" \times 4" \times 4"$ 

6.5" x 4.5" x 4.5"

10.5" x 14" x 7.5"

4.5" x 7.5" x 3.5"

5.5" x 3" x 3"

4.5" x 5" x 5"

6" x 6.5" x 6.5"