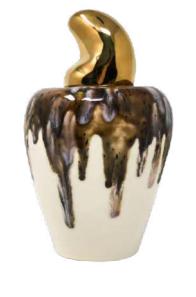

#### "THE MELTED SERIES II"

You wouldn't know it by just looking at it, but every piece of The Melted Series reveals a tale of a lifetime. Each feature speaks of a moment in time, be it the golden details that link us to our origins with a classical touch of elegance, the concrete body that reminds us of the rawness of hardships and the rustic charms that make life worth living, or the modern plexiglass that places you in the here and now. It cuts through the illusion of time, transcending the past, the present and the journey in between.

# "THE MELTED SERIES II"

10.5" x 14" x 7.5"