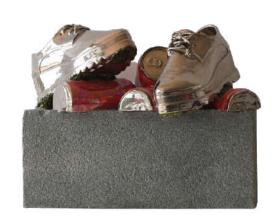

"THE SHOT"

# "THE SHOT"

10.5" x 14" x 7.5"

Inspired by the memories that keep us going long after they are gone. It may be cherished time with our loved ones, a long-awaited vacation or those all-encompassing moments of pure magic we know we will forever keep, even as we live them.

The golden details are there to remind us that the world is not as it is, but as we are. Our memories are treasured not because of what happened, but because of what we remember. Beauty and happiness are indeed in the eye of the beholder.