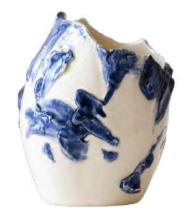

#### "LAVIVASE"

15" x 14" x 11"

"THE VASE"

#### "LACE PIXALATED VASE"

10" x 8" x 6.5"

#### "TEA SET VASE"

14" x 12.5" x 12.5"

#### "THE DSQUARED VASE"

10" x 8.5" x 4.5"

#### "MELTING VASE"

8" x 12" x 6"