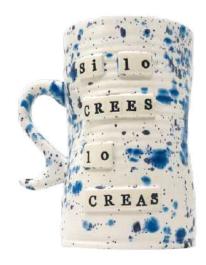

# "THE MUG"

5" x 4"

## "THE MUG"

5" x 4"

## "THE MUG"

5" x 4"

Inspiration for #TheJeanne came at the perfect time, while sharing breakfast with a friend at my favorite place on earth. We wanted to enhance the art of drinking Iced Coffee. We aimed to relish the feeling of comfort. The warmth of your grandmother's house. The coziness you cling to on a rainy day. That voice at the back of your head that wishes to turn your vacation into a staycation.