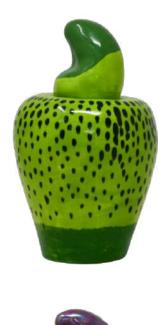

### "EL MARAÑÓN"

When I tried to replicate Panama's essence in a statement piece, cashews immediately came to mind, best known in Panama as Pepitas de Marañón. It brings back memories of my childhood, of summers well spent, playing alongside the river and surrounded by horses. This piece symbolizes our Panamanian culture and our people's warmth.

# "EL MARAÑÓN"

9"x 6"