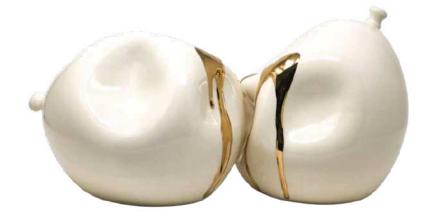

"THE SHOT"

# "THE SHOT"

10.5" x 14" x 7.5"

Inspired by the memories that keep us going long after they are gone. It may be cherished time with our loved ones, a long-awaited vacation or those all-encompassing moments of pure magic we know we will forever keep, even as we live them.

The golden details are there to remind us that the world is not as it is, but as we are. Our memories are treasured not because of what happened, but because of what we remember. Beauty and happiness are indeed in the eye of the beholder.