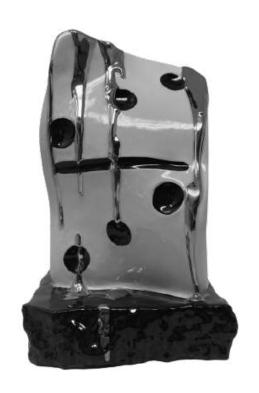

#### "THE MELTED SERIES II"

You wouldn't know it by just looking at it, but every piece of The Melted Series reveals a tale of a lifetime. Each feature speaks of a moment in time, be it the golden details that link us to our origins with a classical touch of elegance, the concrete body that reminds us of the rawness of hardships and the rustic charms that make life worth living, or the modern plexiglass that places you in the here and now. It cuts through the illusion of time, transcending the past, the present and the journey in between.

# "THE MELTED SERIES II"

10.5" x 14" x 7.5"