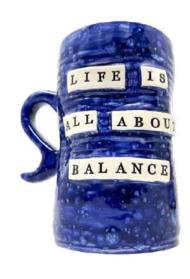

# "THE MUG"

5" x 4"

## "THE MUG"

5" x 4"

## "THE MUG"

5" x 4"

Inspiration for #TheJeanne came at the perfect time, while sharing breakfast with a friend at my favorite place on earth. We wanted to enhance the art of drinking Iced Coffee. We aimed to relish the feeling of comfort. The warmth of your grandmother's house. The coziness you cling to on a rainy day. That voice at the back of your head that wishes to turn your vacation into a staycation.