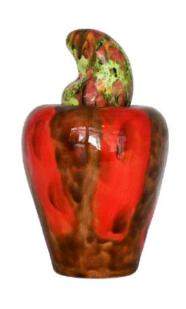

### "EL MARAÑÓN"

When I tried to replicate Panama's essence in a statement piece, cashews immediately came to mind, best known in Panama as Pepitas de Marañón. It brings back memories of my childhood, of summers well spent, playing alongside the river and surrounded by horses. This piece symbolizes our Panamanian culture and our people's warmth.

# "EL MARAÑÓN"

9"x 6"