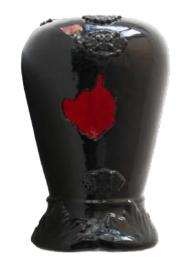

#### "THE MELTED SERIES II"

You wouldn't know it by just looking at it, but every piece of The Melted Series reveals a tale of a lifetime. Each feature speaks of a moment in time, be it the golden details that link us to our origins with a classical touch of elegance, the concrete body that reminds us of the rawness of hardships and the rustic charms that make life worth living, or the modern plexiglass that places you in the here and now. It cuts through the illusion of time, transcending the past, the present and the journey in between.

# "THE MELTED SERIES II"

10.5" x 14" x 7.5"