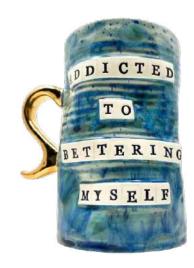

# "THE MUG"

5" x 4"

## "THE MUG"

5" x 4"

## "THE MUG"

5" x 4"

Inspiration for #TheJeanne came at the perfect time, while sharing breakfast with a friend at my favorite place on earth. We wanted to enhance the art of drinking Iced Coffee. We aimed to relish the feeling of comfort. The warmth of your grandmother's house. The coziness you cling to on a rainy day. That voice at the back of your head that wishes to turn your vacation into a staycation.