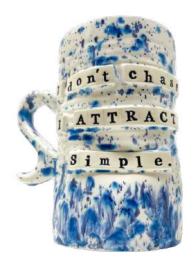

# "THE MUG"

5" x 4"

## "THE MUG"

5" x 4"

## "THE MUG"

5" x 4"

Inspiration for #TheJeanne came at the perfect time, while sharing breakfast with a friend at my favorite place on earth. We wanted to enhance the art of drinking Iced Coffee. We aimed to relish the feeling of comfort. The warmth of your grandmother's house. The coziness you cling to on a rainy day. That voice at the back of your head that wishes to turn your vacation into a staycation.