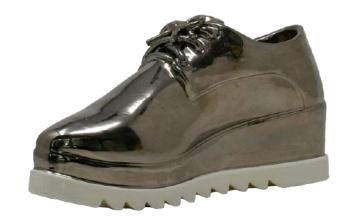

## "MOUNTENNIS"

10.5" x 7" x 5"

"LAVI SHOES"

## "LAVI SHOES"

10" x 5" x 4"

"LIKE MIKE"