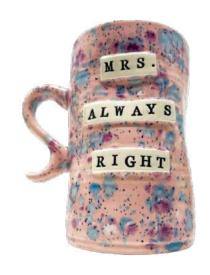

# "THE MUG"

5" x 4"

## "THE MUG"

5" x 4"

## "THE MUG"

5" x 4"

Inspiration for #TheJeanne came at the perfect time, while sharing breakfast with a friend at my favorite place on earth. We wanted to enhance the art of drinking Iced Coffee. We aimed to relish the feeling of comfort. The warmth of your grandmother's house. The coziness you cling to on a rainy day. That voice at the back of your head that wishes to turn your vacation into a staycation.