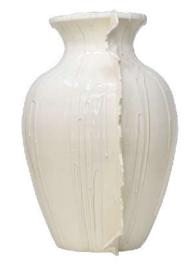

MIKE"

6.5" x 10.5" x 5" (each)

















#### "RIMON"

An ancient fruit, the pomegranate, has symbolized different things for different cultures in different eras. For me, it is a symbol of abundance and prosperity. It represents the riches in every aspect of our lives and being grateful for every blessing that comes our way. Abundance is not something you have, it's something you are. I believe abundance is a mindset.







## "RIMON XL"

12" x 12" x 12"























## "RIMON XL"

12" x 12" x 12"









## "THE [MINI] RIMON"

(M) 4.5" x 4.5" (S) 3.5" x 3.5"





# "THE TRIO [MINI] RIMON"

5" x 9" x 3.5"







## "RIMOUNTAIN"

12" x 12" x 9"





"LAVINEWS"





## "LAVINEWS"

14" x 11.5" x 5"











"LAVIVASE"





#### "LAVIVASE"

15" x 14" x 11"



















"THE VASE"





#### "LACE PIXALATED VASE"

10" x 8" x 6.5"

#### "TEA SET VASE"

14" x 12.5" x 12.5"



















#### "THE DSQUARED VASE"

10" x 8.5" x 4.5"

















#### "MELTING VASE"

8" x 12" x 6"













#### "THE MAYWEATHER"

13.5" x 8" x 8"

















"LAVIFLOWER"





#### "LAVIFLOWER"

5.5" x 5.5" x 5.5"





























## "LAVIFLOWER"

(L)  $5" \times 7" \times 7"$  (M)  $4" \times 6" \times 6"$  (S)  $4" \times 5.5" \times 5.5"$ 

















"LACE COLLECTION"











# "LACE COLLECTION"





















"FRANÇAIS"





## "FRANÇAIS"

10.5" x 14" x 7.5"











"MISCELLANEOUS"





#### "MISCELLANEOUS"

15.5" x 18" x 8"



















































7" × 7" × 5"



6" x 5" x 5"



4" x 3.5" x 3.5"