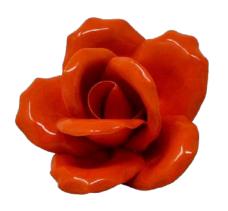

#### "THE MAYWEATHER"

13.5" x 8" x 8"

"LAVIFLOWER"

#### "LAVIFLOWER"

5.5" x 5.5" x 5.5"

## "LAVIFLOWER"

(L)  $5" \times 7" \times 7"$  (M)  $4" \times 6" \times 6"$  (S)  $4" \times 5.5" \times 5.5"$ 

"LACE COLLECTION"