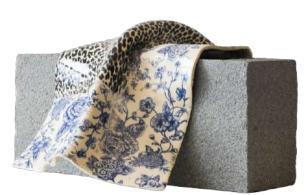

"THE SHOT"

# "THE SHOT"

10.5" x 14" x 7.5"

Inspired by the memories that keep us going long after they are gone. It may be cherished time with our loved ones, a long-awaited vacation or those all-encompassing moments of pure magic we know we will forever keep, even as we live them.

The golden details are there to remind us that the world is not as it is, but as we are. Our memories are treasured not because of what happened, but because of what we remember. Beauty and happiness are indeed in the eye of the beholder.