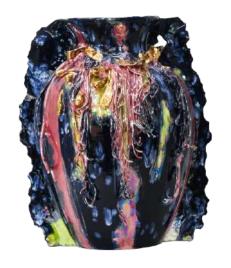

#### "MISCELLANEOUS"

15.5" x 18" x 8"

7" × 7" × 5"

6" x 5" x 5"

4" x 3.5" x 3.5"

9" x 11" x 9"

9" x 10" x 10"

5" x 14" x 14"