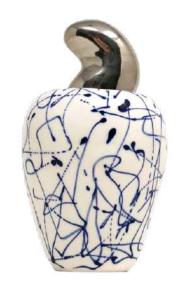

#### "THE MELTED SERIES II"

You wouldn't know it by just looking at it, but every piece of The Melted Series reveals a tale of a lifetime. Each feature speaks of a moment in time, be it the golden details that link us to our origins with a classical touch of elegance, the concrete body that reminds us of the rawness of hardships and the rustic charms that make life worth living, or the modern plexiglass that places you in the here and now. It cuts through the illusion of time, transcending the past, the present and the journey in between.

# "THE MELTED SERIES II"

10.5" x 14" x 7.5"