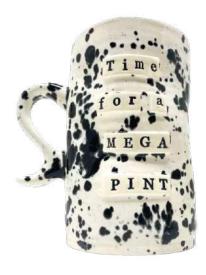

# "THE MUG"

5" x 4"

## "THE MUG"

5" x 4"

## "THE MUG"

5" x 4"

Inspiration for #TheJeanne came at the perfect time, while sharing breakfast with a friend at my favorite place on earth. We wanted to enhance the art of drinking Iced Coffee. We aimed to relish the feeling of comfort. The warmth of your grandmother's house. The coziness you cling to on a rainy day. That voice at the back of your head that wishes to turn your vacation into a staycation.