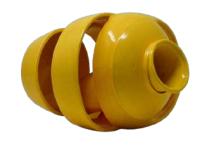

#### "THE MELTED SERIES II"

You wouldn't know it by just looking at it, but every piece of The Melted Series reveals a tale of a lifetime. Each feature speaks of a moment in time, be it the golden details that link us to our origins with a classical touch of elegance, the concrete body that reminds us of the rawness of hardships and the rustic charms that make life worth living, or the modern plexiglass that places you in the here and now. It cuts through the illusion of time, transcending the past, the present and the journey in between.

# "THE MELTED SERIES II"

10.5" x 14" x 7.5"