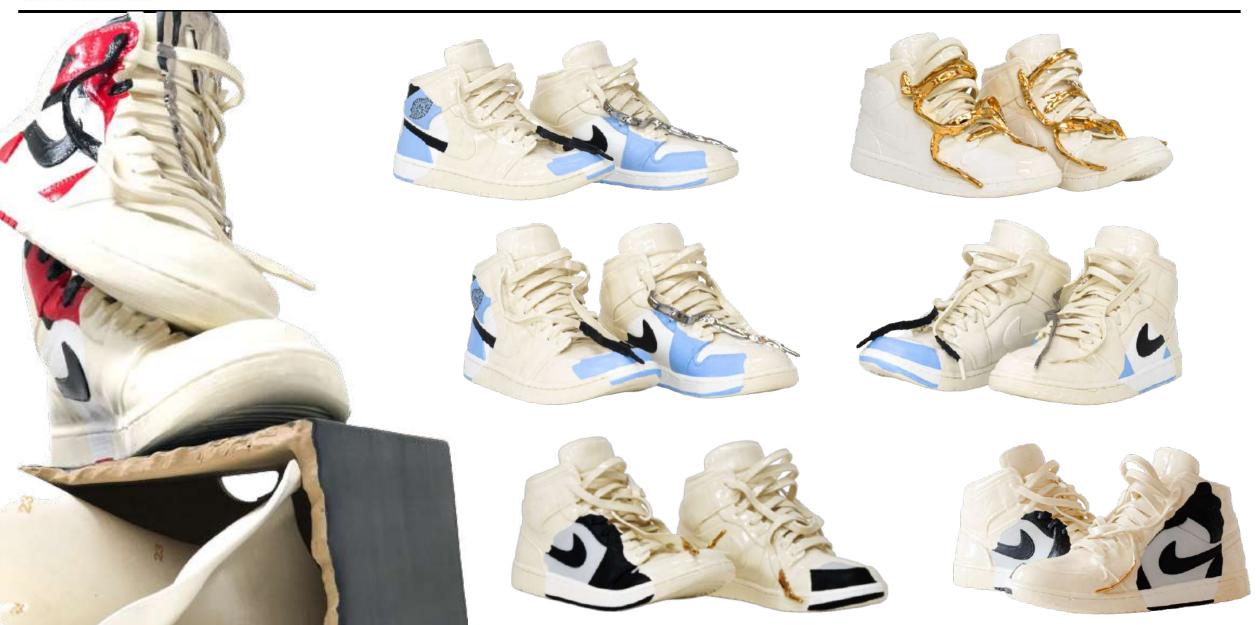

## "LAVI SHOES"

10" x 5" x 4"

"LIKE MIKE"

## "LIKE MIKE"

6.5" x 10.5" x 5" (each)