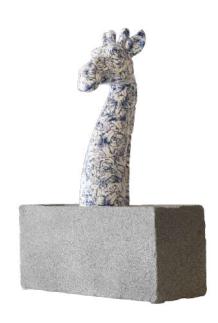

"THE SHOT"

# "THE SHOT"

10.5" x 14" x 7.5"

Inspired by the memories that keep us going long after they are gone. It may be cherished time with our loved ones, a long-awaited vacation or those all-encompassing moments of pure magic we know we will forever keep, even as we live them.

The golden details are there to remind us that the world is not as it is, but as we are. Our memories are treasured not because of what happened, but because of what we remember. Beauty and happiness are indeed in the eye of the beholder.