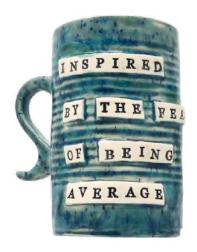

# "THE MUG"

5" x 4"

## "THE MUG"

5" x 4"

## "THE MUG"

5" x 4"

Inspiration for #TheJeanne came at the perfect time, while sharing breakfast with a friend at my favorite place on earth. We wanted to enhance the art of drinking Iced Coffee. We aimed to relish the feeling of comfort. The warmth of your grandmother's house. The coziness you cling to on a rainy day. That voice at the back of your head that wishes to turn your vacation into a staycation.