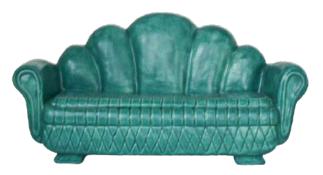

#### "THE MELTED SERIES II"

You wouldn't know it by just looking at it, but every piece of The Melted Series reveals a tale of a lifetime. Each feature speaks of a moment in time, be it the golden details that link us to our origins with a classical touch of elegance, the concrete body that reminds us of the rawness of hardships and the rustic charms that make life worth living, or the modern plexiglass that places you in the here and now. It cuts through the illusion of time, transcending the past, the present and the journey in between.

# "THE MELTED SERIES II"

10.5" x 14" x 7.5"