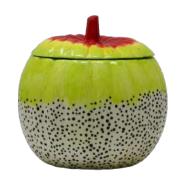

#### "MISCELLANEOUS"

15.5" x 18" x 8"

7" × 7" × 5"

6" x 5" x 5"

4" x 3.5" x 3.5"

9" x 11" x 9"

9" x 10" x 10"

5" x 14" x 14"

10.5" x 14" x 7.5"

 $7" \times 4" \times 4"$ 

6.5" x 4.5" x 4.5"

10.5" x 14" x 7.5"

4.5" x 7.5" x 3.5"

5.5" x 3" x 3"

4.5" x 5" x 5"

6" x 6.5" x 6.5"