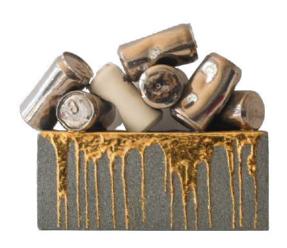

#### "THE MELTED SERIES II"

You wouldn't know it by just looking at it, but every piece of The Melted Series reveals a tale of a lifetime. Each feature speaks of a moment in time, be it the golden details that link us to our origins with a classical touch of elegance, the concrete body that reminds us of the rawness of hardships and the rustic charms that make life worth living, or the modern plexiglass that places you in the here and now. It cuts through the illusion of time, transcending the past, the present and the journey in between.

# "THE MELTED SERIES II"

10.5" x 14" x 7.5"