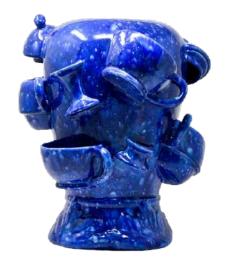

#### "MISCELLANEOUS"

15.5" x 18" x 8"

7" × 7" × 5"

6" x 5" x 5"

4" x 3.5" x 3.5"

9" x 11" x 9"

9" x 10" x 10"

5" x 14" x 14"