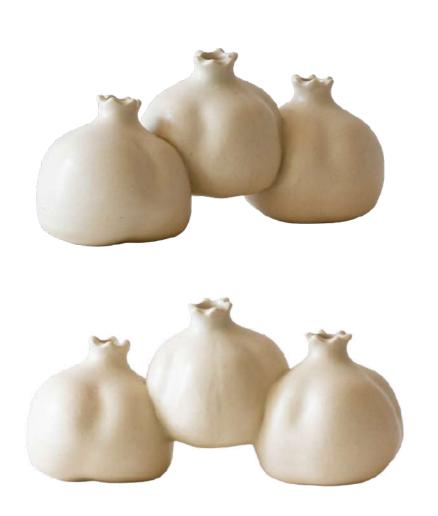

#### "RIMON"

An ancient fruit, the pomegranate, has symbolized different things for different cultures in different eras. For me, it is a symbol of abundance and prosperity. It represents the riches in every aspect of our lives and being grateful for every blessing that comes our way. Abundance is not something you have, it's something you are. I believe abundance is a mindset.

## "RIMON XL"

12" x 12" x 12"