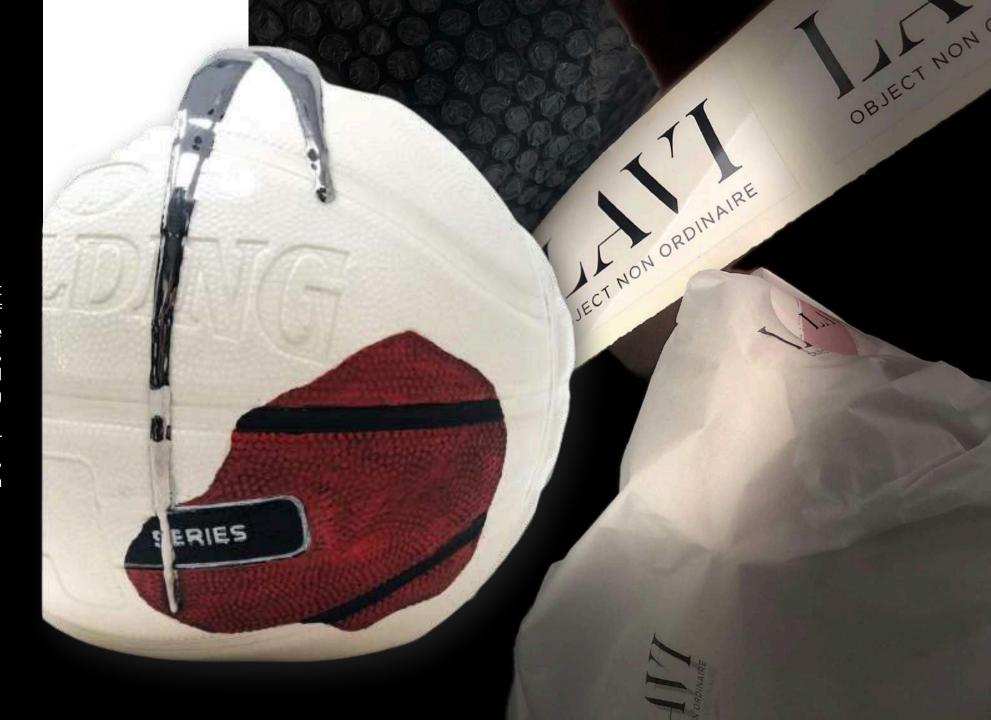

"THE SHOT"

# "THE SHOT"

10.5" x 14" x 7.5"

Inspired by the memories that keep us going long after they are gone. It may be cherished time with our loved ones, a long-awaited vacation or those all-encompassing moments of pure magic we know we will forever keep, even as we live them.

The golden details are there to remind us that the world is not as it is, but as we are. Our memories are treasured not because of what happened, but because of what we remember. Beauty and happiness are indeed in the eye of the beholder.