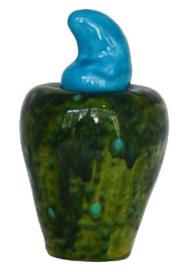

### "EL MARAÑÓN"

When I tried to replicate Panama's essence in a statement piece, cashews immediately came to mind, best known in Panama as Pepitas de Marañón. It brings back memories of my childhood, of summers well spent, playing alongside the river and surrounded by horses. This piece symbolizes our Panamanian culture and our people's warmth.

# "EL MARAÑÓN"

9"x 6"