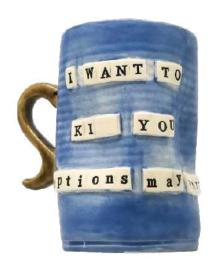

# "THE MUG"

5" x 4"

## "THE MUG"

5" x 4"

## "THE MUG"

5" x 4"

Inspiration for #TheJeanne came at the perfect time, while sharing breakfast with a friend at my favorite place on earth. We wanted to enhance the art of drinking Iced Coffee. We aimed to relish the feeling of comfort. The warmth of your grandmother's house. The coziness you cling to on a rainy day. That voice at the back of your head that wishes to turn your vacation into a staycation.