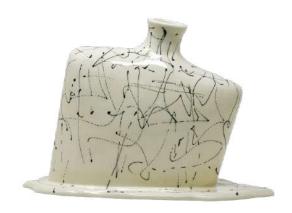

# "LACE COLLECTION"

"FRANÇAIS"

## "FRANÇAIS"

10.5" x 14" x 7.5"

"MISCELLANEOUS"