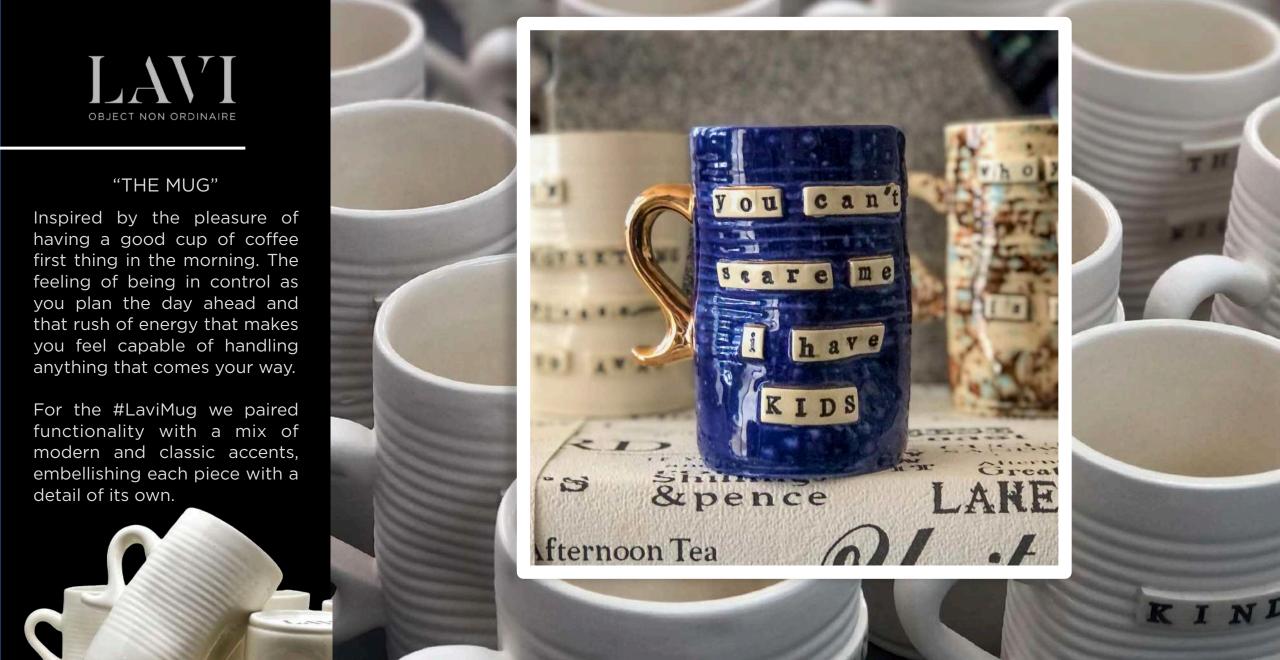

# "THE MUG"

5" x 4"

## "THE MUG"

5" x 4"

## "THE MUG"

5" x 4"

Inspiration for #TheJeanne came at the perfect time, while sharing breakfast with a friend at my favorite place on earth. We wanted to enhance the art of drinking Iced Coffee. We aimed to relish the feeling of comfort. The warmth of your grandmother's house. The coziness you cling to on a rainy day. That voice at the back of your head that wishes to turn your vacation into a staycation.