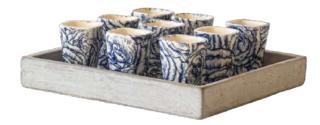

"THE SHOT"

# "THE SHOT"

10.5" x 14" x 7.5"

Inspired by the memories that keep us going long after they are gone. It may be cherished time with our loved ones, a long-awaited vacation or those all-encompassing moments of pure magic we know we will forever keep, even as we live them.

The golden details are there to remind us that the world is not as it is, but as we are. Our memories are treasured not because of what happened, but because of what we remember. Beauty and happiness are indeed in the eye of the beholder.