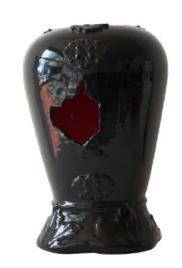

#### "THE MELTED SERIES II"

You wouldn't know it by just looking at it, but every piece of The Melted Series reveals a tale of a lifetime. Each feature speaks of a moment in time, be it the golden details that link us to our origins with a classical touch of elegance, the concrete body that reminds us of the rawness of hardships and the rustic charms that make life worth living, or the modern plexiglass that places you in the here and now. It cuts through the illusion of time, transcending the past, the present and the journey in between.

# "THE MELTED SERIES II"

10.5" x 14" x 7.5"