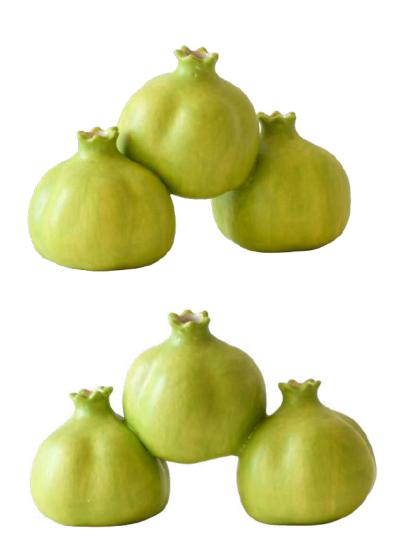

#### "RIMON"

An ancient fruit, the pomegranate, has symbolized different things for different cultures in different eras. For me, it is a symbol of abundance and prosperity. It represents the riches in every aspect of our lives and being grateful for every blessing that comes our way. Abundance is not something you have, it's something you are. I believe abundance is a mindset.

## "RIMON XL"

12" x 12" x 12"