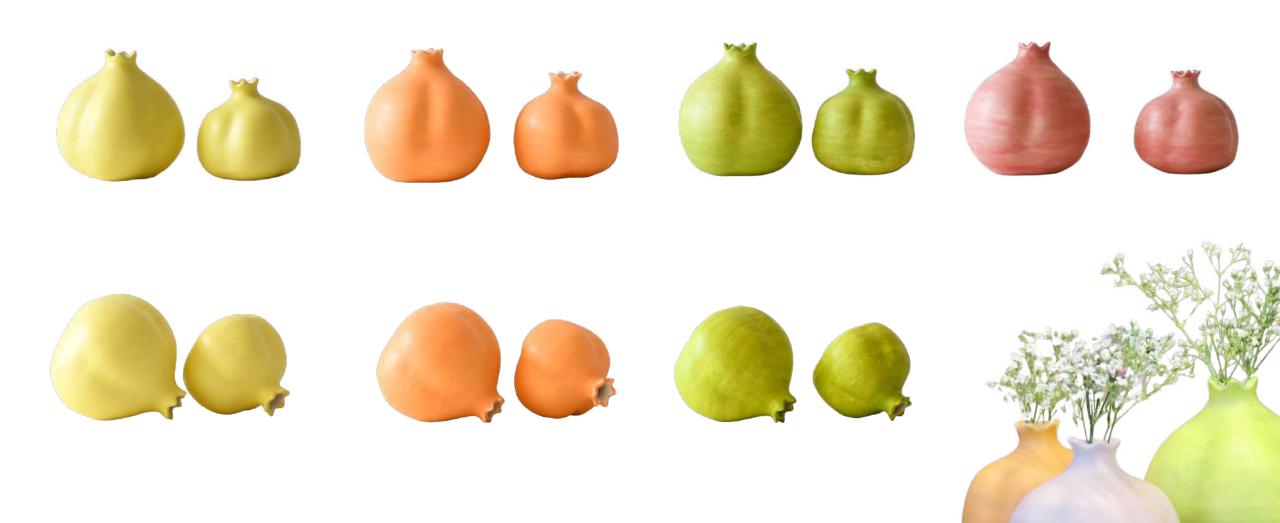

#### "RIMON"

An ancient fruit, the pomegranate, has symbolized different things for different cultures in different eras. For me, it is a symbol of abundance and prosperity. It represents the riches in every aspect of our lives and being grateful for every blessing that comes our way. Abundance is not something you have, it's something you are. I believe abundance is a mindset.