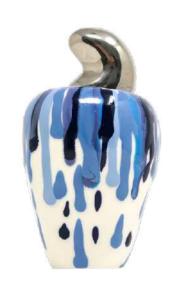

#### "THE MELTED SERIES II"

You wouldn't know it by just looking at it, but every piece of The Melted Series reveals a tale of a lifetime. Each feature speaks of a moment in time, be it the golden details that link us to our origins with a classical touch of elegance, the concrete body that reminds us of the rawness of hardships and the rustic charms that make life worth living, or the modern plexiglass that places you in the here and now. It cuts through the illusion of time, transcending the past, the present and the journey in between.

# "THE MELTED SERIES II"

10.5" x 14" x 7.5"