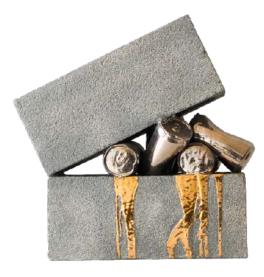

#### "THE MELTED SERIES II"

You wouldn't know it by just looking at it, but every piece of The Melted Series reveals a tale of a lifetime. Each feature speaks of a moment in time, be it the golden details that link us to our origins with a classical touch of elegance, the concrete body that reminds us of the rawness of hardships and the rustic charms that make life worth living, or the modern plexiglass that places you in the here and now. It cuts through the illusion of time, transcending the past, the present and the journey in between.

# "THE MELTED SERIES II"

10.5" x 14" x 7.5"