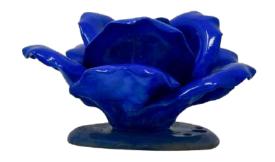

#### "LAVIFLOWER"

5.5" x 5.5" x 5.5"

## "LAVIFLOWER"

(L)  $5" \times 7" \times 7"$  (M)  $4" \times 6" \times 6"$  (S)  $4" \times 5.5" \times 5.5"$ 

"LACE COLLECTION"