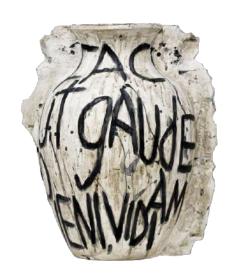

#### "MISCELLANEOUS"

15.5" x 18" x 8"

7" × 7" × 5"

6" x 5" x 5"

4" x 3.5" x 3.5"

9" x 11" x 9"

9" x 10" x 10"

5" x 14" x 14"