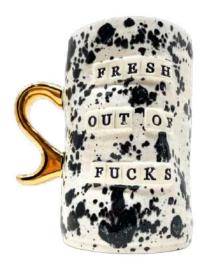

# "THE MUG"

5" x 4"

## "THE MUG"

5" x 4"

## "THE MUG"

5" x 4"

Inspiration for #TheJeanne came at the perfect time, while sharing breakfast with a friend at my favorite place on earth. We wanted to enhance the art of drinking Iced Coffee. We aimed to relish the feeling of comfort. The warmth of your grandmother's house. The coziness you cling to on a rainy day. That voice at the back of your head that wishes to turn your vacation into a staycation.