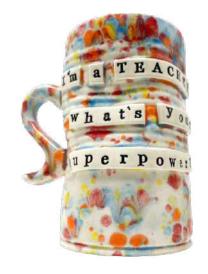

# "THE MUG"

5" x 4"

## "THE MUG"

5" x 4"

## "THE MUG"

5" x 4"

Inspiration for #TheJeanne came at the perfect time, while sharing breakfast with a friend at my favorite place on earth. We wanted to enhance the art of drinking Iced Coffee. We aimed to relish the feeling of comfort. The warmth of your grandmother's house. The coziness you cling to on a rainy day. That voice at the back of your head that wishes to turn your vacation into a staycation.