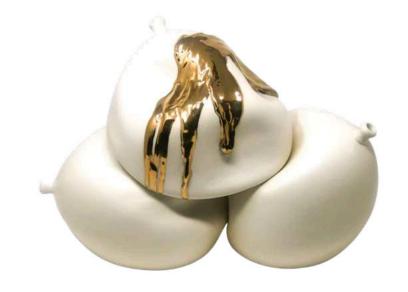

#### "RIMON"

An ancient fruit, the pomegranate, has symbolized different things for different cultures in different eras. For me, it is a symbol of abundance and prosperity. It represents the riches in every aspect of our lives and being grateful for every blessing that comes our way. Abundance is not something you have, it's something you are. I believe abundance is a mindset.

## "RIMON XL"

12" x 12" x 12"