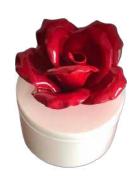

#### "LAVIFLOWER"

5.5" x 5.5" x 5.5"

## "LAVIFLOWER"

(L)  $5" \times 7" \times 7"$  (M)  $4" \times 6" \times 6"$  (S)  $4" \times 5.5" \times 5.5"$ 

"LACE COLLECTION"