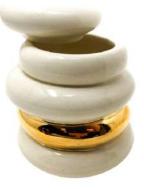

#### "THE MELTED SERIES II"

You wouldn't know it by just looking at it, but every piece of The Melted Series reveals a tale of a lifetime. Each feature speaks of a moment in time, be it the golden details that link us to our origins with a classical touch of elegance, the concrete body that reminds us of the rawness of hardships and the rustic charms that make life worth living, or the modern plexiglass that places you in the here and now. It cuts through the illusion of time, transcending the past, the present and the journey in between.

# "THE MELTED SERIES II"

10.5" x 14" x 7.5"