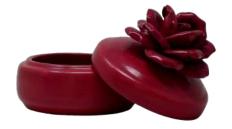

# "LACE COLLECTION"

"FRANÇAIS"

## "FRANÇAIS"

10.5" x 14" x 7.5"

"MISCELLANEOUS"