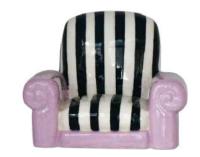

# "THE SHOT"

10.5" x 14" x 7.5"

Inspired by the memories that keep us going long after they are gone. It may be cherished time with our loved ones, a long-awaited vacation or those all-encompassing moments of pure magic we know we will forever keep, even as we live them.