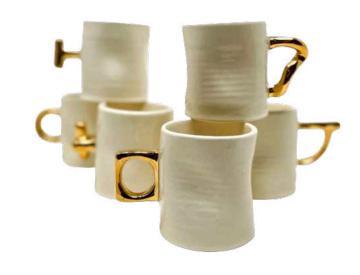

# "THE MUG"

5" x 4"

## "THE MUG"

5" x 4"

## "THE MUG"

5" x 4"

Inspiration for #TheJeanne came at the perfect time, while sharing breakfast with a friend at my favorite place on earth. We wanted to enhance the art of drinking Iced Coffee. We aimed to relish the feeling of comfort. The warmth of your grandmother's house. The coziness you cling to on a rainy day. That voice at the back of your head that wishes to turn your vacation into a staycation.