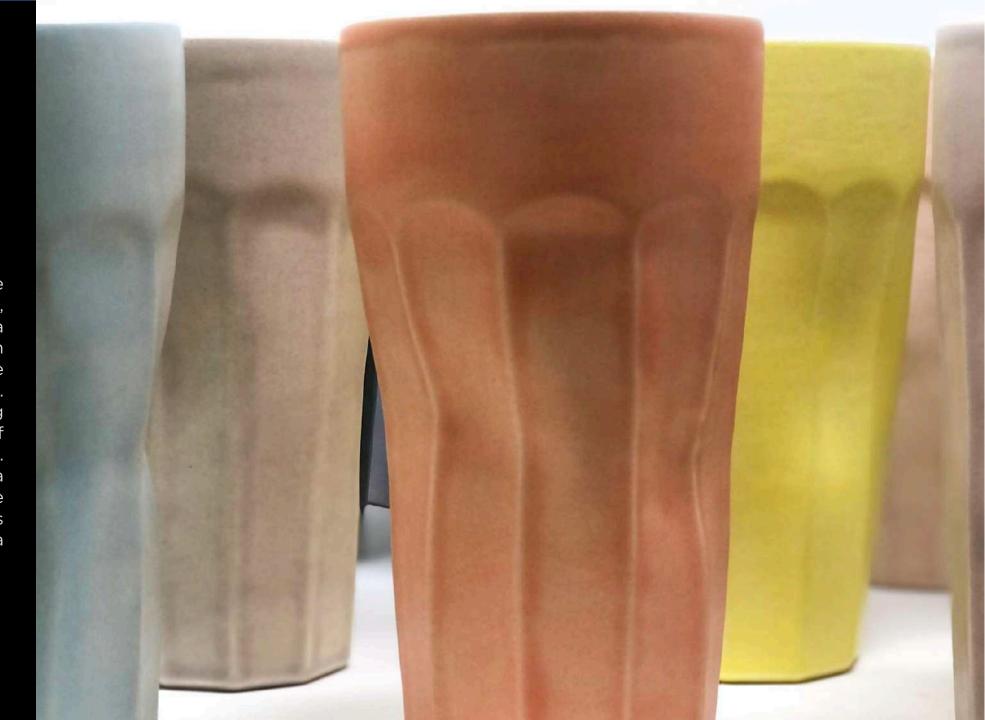

# "THE MUG"

5" x 4"

## "THE MUG"

5" x 4"

## "THE MUG"

5" x 4"

Inspiration for #TheJeanne came at the perfect time, while sharing breakfast with a friend at my favorite place on earth. We wanted to enhance the art of drinking Iced Coffee. We aimed to relish the feeling of comfort. The warmth of your grandmother's house. The coziness you cling to on a rainy day. That voice at the back of your head that wishes to turn your vacation into a staycation.