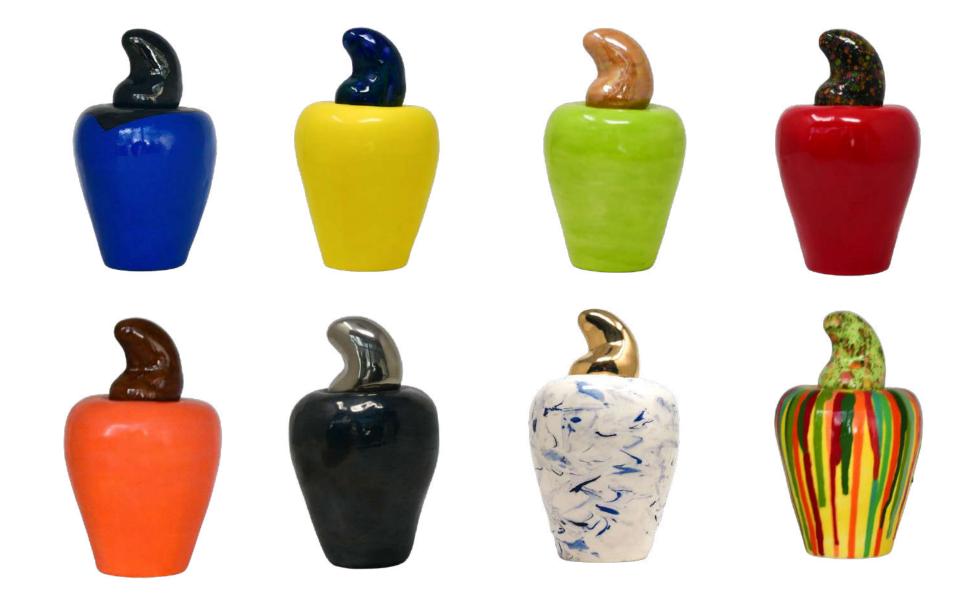

### "EL MARAÑÓN"

When I tried to replicate Panama's essence in a statement piece, cashews immediately came to mind, best known in Panama as Pepitas de Marañón. It brings back memories of my childhood, of summers well spent, playing alongside the river and surrounded by horses. This piece symbolizes our Panamanian culture and our people's warmth.

# "EL MARAÑÓN"

9"x 6"

# "EL [MINI] MARAÑÓN"

5" x 3"