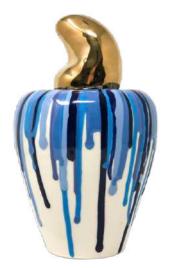

#### "THE MELTED SERIES II"

You wouldn't know it by just looking at it, but every piece of The Melted Series reveals a tale of a lifetime. Each feature speaks of a moment in time, be it the golden details that link us to our origins with a classical touch of elegance, the concrete body that reminds us of the rawness of hardships and the rustic charms that make life worth living, or the modern plexiglass that places you in the here and now. It cuts through the illusion of time, transcending the past, the present and the journey in between.

# "THE MELTED SERIES II"

10.5" x 14" x 7.5"