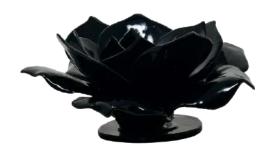

#### "LAVIFLOWER"

5.5" x 5.5" x 5.5"

## "LAVIFLOWER"

(L)  $5" \times 7" \times 7"$  (M)  $4" \times 6" \times 6"$  (S)  $4" \times 5.5" \times 5.5"$ 

"LACE COLLECTION"