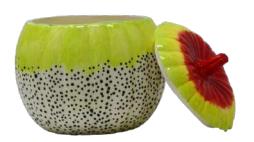

#### "MISCELLANEOUS"

15.5" x 18" x 8"

7" × 7" × 5"

6" x 5" x 5"

4" x 3.5" x 3.5"

9" x 11" x 9"

9" x 10" x 10"

5" x 14" x 14"

10.5" x 14" x 7.5"

 $7" \times 4" \times 4"$ 

6.5" x 4.5" x 4.5"

10.5" x 14" x 7.5"

4.5" x 7.5" x 3.5"

5.5" x 3" x 3"

4.5" x 5" x 5"

6" x 6.5" x 6.5"