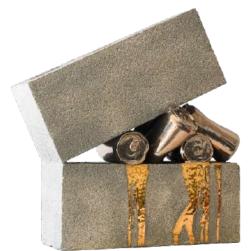

#### "THE MELTED SERIES II"

You wouldn't know it by just looking at it, but every piece of The Melted Series reveals a tale of a lifetime. Each feature speaks of a moment in time, be it the golden details that link us to our origins with a classical touch of elegance, the concrete body that reminds us of the rawness of hardships and the rustic charms that make life worth living, or the modern plexiglass that places you in the here and now. It cuts through the illusion of time, transcending the past, the present and the journey in between.

# "THE MELTED SERIES II"

10.5" x 14" x 7.5"