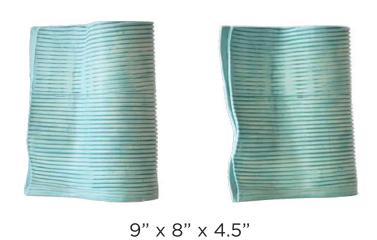

"THE RIO"

8" x 8" x 6"

"THE RIO II"

# "THE RIO II"

9.5" x 8" x 4.5"

This series symbolizes the foundations of our lives. The pillars that hold us in place, while nature and nurture meet halfway to show us our journey, revealing our true inner selves. Stability and authenticity light the way as a beacon of unconditional support, giving us the freedom to flourish and become whatever we choose to be; always counting on those fundamental structures to lean on and go back to, as we reinvent ourselves.