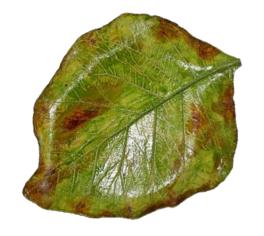

#### "THE MELTED SERIES II"

You wouldn't know it by just looking at it, but every piece of The Melted Series reveals a tale of a lifetime. Each feature speaks of a moment in time, be it the golden details that link us to our origins with a classical touch of elegance, the concrete body that reminds us of the rawness of hardships and the rustic charms that make life worth living, or the modern plexiglass that places you in the here and now. It cuts through the illusion of time, transcending the past, the present and the journey in between.

# "THE MELTED SERIES II"

10.5" x 14" x 7.5"