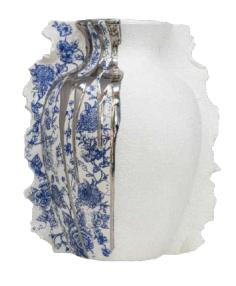

# "LACE COLLECTION"

"FRANÇAIS"

## "FRANÇAIS"

10.5" x 14" x 7.5"

"MISCELLANEOUS"