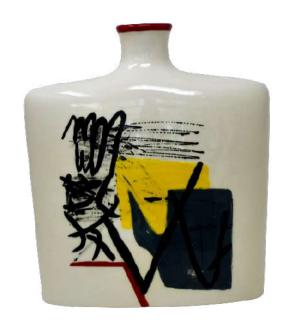

# "LACE COLLECTION"

"FRANÇAIS"

## "FRANÇAIS"

10.5" x 14" x 7.5"

"MISCELLANEOUS"