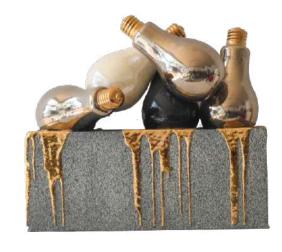

"THE SHOT"

# "THE SHOT"

10.5" x 14" x 7.5"

Inspired by the memories that keep us going long after they are gone. It may be cherished time with our loved ones, a long-awaited vacation or those all-encompassing moments of pure magic we know we will forever keep, even as we live them.

The golden details are there to remind us that the world is not as it is, but as we are. Our memories are treasured not because of what happened, but because of what we remember. Beauty and happiness are indeed in the eye of the beholder.