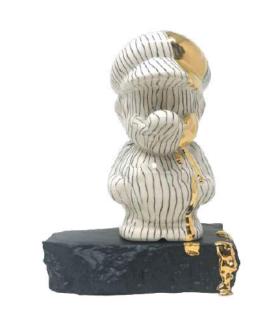

#### "THE MELTED SERIES II"

You wouldn't know it by just looking at it, but every piece of The Melted Series reveals a tale of a lifetime. Each feature speaks of a moment in time, be it the golden details that link us to our origins with a classical touch of elegance, the concrete body that reminds us of the rawness of hardships and the rustic charms that make life worth living, or the modern plexiglass that places you in the here and now. It cuts through the illusion of time, transcending the past, the present and the journey in between.

# "THE MELTED SERIES II"

10.5" x 14" x 7.5"