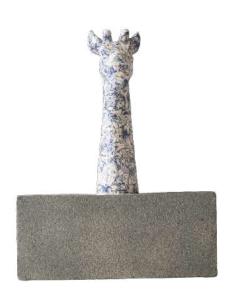

"THE SHOT"

# "THE SHOT"

10.5" x 14" x 7.5"

Inspired by the memories that keep us going long after they are gone. It may be cherished time with our loved ones, a long-awaited vacation or those all-encompassing moments of pure magic we know we will forever keep, even as we live them.

The golden details are there to remind us that the world is not as it is, but as we are. Our memories are treasured not because of what happened, but because of what we remember. Beauty and happiness are indeed in the eye of the beholder.