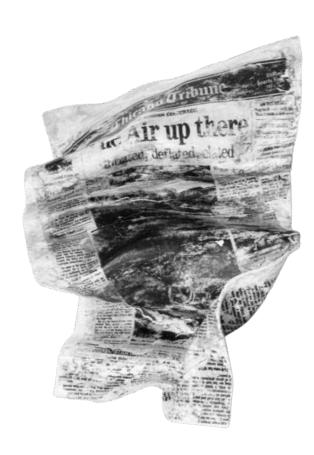

## "RIMOUNTAIN"

12" x 12" x 9"

"LAVINEWS"

## "LAVINEWS"

14" x 11.5" x 5"

"LAVIVASE"