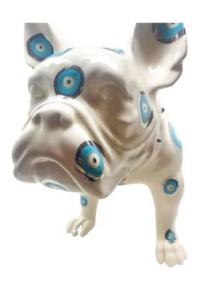

# "LACE COLLECTION"

"FRANÇAIS"

## "FRANÇAIS"

10.5" x 14" x 7.5"

"MISCELLANEOUS"