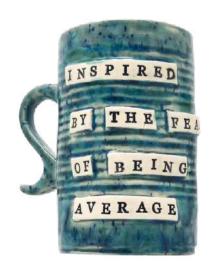

# "THE MUG"

5" x 4"

## "THE MUG"

5" x 4"

## "THE MUG"

5" x 4"

Inspiration for #TheJeanne came at the perfect time, while sharing breakfast with a friend at my favorite place on earth. We wanted to enhance the art of drinking Iced Coffee. We aimed to relish the feeling of comfort. The warmth of your grandmother's house. The coziness you cling to on a rainy day. That voice at the back of your head that wishes to turn your vacation into a staycation.