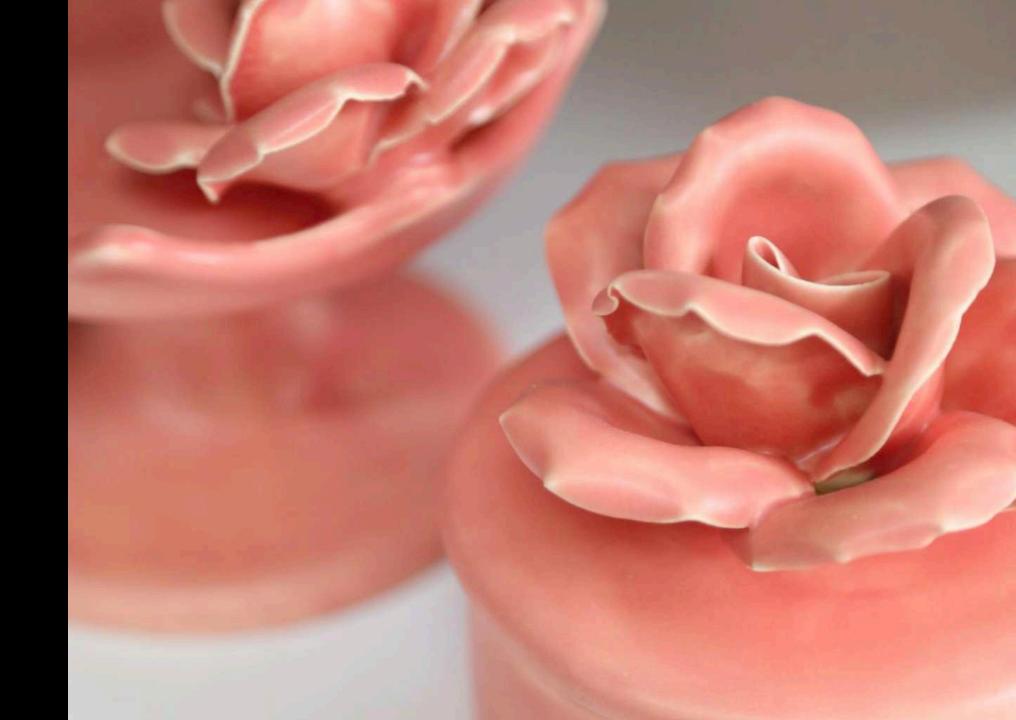

#### "LAVIFLOWER"

5.5" x 5.5" x 5.5"

## "LAVIFLOWER"

(L)  $5" \times 7" \times 7"$  (M)  $4" \times 6" \times 6"$  (S)  $4" \times 5.5" \times 5.5"$ 

"LACE COLLECTION"