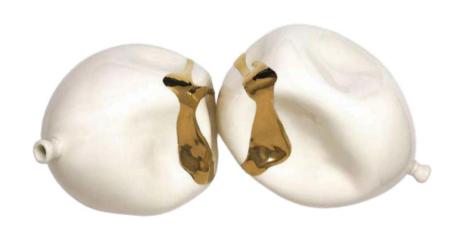

### "EL MARAÑÓN"

When I tried to replicate Panama's essence in a statement piece, cashews immediately came to mind, best known in Panama as Pepitas de Marañón. It brings back memories of my childhood, of summers well spent, playing alongside the river and surrounded by horses. This piece symbolizes our Panamanian culture and our people's warmth.

# "EL MARAÑÓN"

9"x 6"