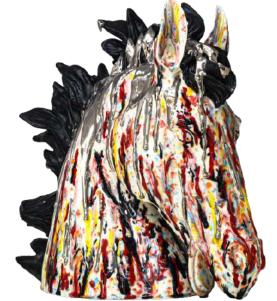

## "FRANÇAIS"

10.5" x 14" x 7.5"

"MISCELLANEOUS"

#### "MISCELLANEOUS"

15.5" x 18" x 8"

7" × 7" × 5"

6" x 5" x 5"

4" x 3.5" x 3.5"

9" x 11" x 9"

9" x 10" x 10"

5" x 14" x 14"