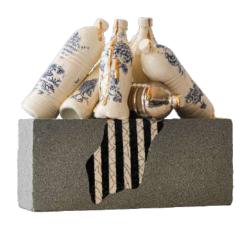

#### "THE MELTED SERIES II"

You wouldn't know it by just looking at it, but every piece of The Melted Series reveals a tale of a lifetime. Each feature speaks of a moment in time, be it the golden details that link us to our origins with a classical touch of elegance, the concrete body that reminds us of the rawness of hardships and the rustic charms that make life worth living, or the modern plexiglass that places you in the here and now. It cuts through the illusion of time, transcending the past, the present and the journey in between.

# "THE MELTED SERIES II"

10.5" x 14" x 7.5"