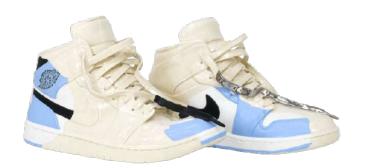

## "LAVI SHOES"

10" x 5" x 4"

"LIKE MIKE"

## "LIKE MIKE"

6.5" x 10.5" x 5" (each)