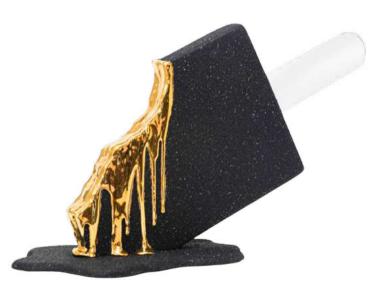

#### "THE MELTED SERIES II"

You wouldn't know it by just looking at it, but every piece of The Melted Series reveals a tale of a lifetime. Each feature speaks of a moment in time, be it the golden details that link us to our origins with a classical touch of elegance, the concrete body that reminds us of the rawness of hardships and the rustic charms that make life worth living, or the modern plexiglass that places you in the here and now. It cuts through the illusion of time, transcending the past, the present and the journey in between.

# "THE MELTED SERIES II"

10.5" x 14" x 7.5"