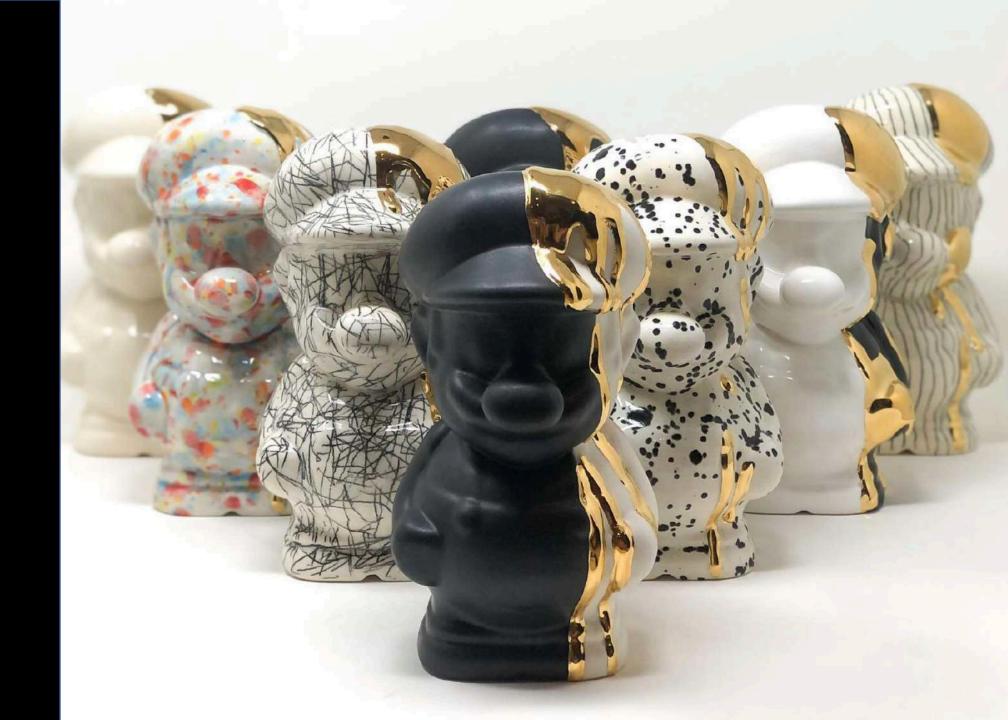

#### "THE MELTED SERIES II"

You wouldn't know it by just looking at it, but every piece of The Melted Series reveals a tale of a lifetime. Each feature speaks of a moment in time, be it the golden details that link us to our origins with a classical touch of elegance, the concrete body that reminds us of the rawness of hardships and the rustic charms that make life worth living, or the modern plexiglass that places you in the here and now. It cuts through the illusion of time, transcending the past, the present and the journey in between.

# "THE MELTED SERIES II"

10.5" x 14" x 7.5"