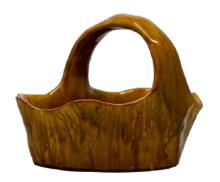

#### "THE MELTED SERIES II"

You wouldn't know it by just looking at it, but every piece of The Melted Series reveals a tale of a lifetime. Each feature speaks of a moment in time, be it the golden details that link us to our origins with a classical touch of elegance, the concrete body that reminds us of the rawness of hardships and the rustic charms that make life worth living, or the modern plexiglass that places you in the here and now. It cuts through the illusion of time, transcending the past, the present and the journey in between.

# "THE MELTED SERIES II"

10.5" x 14" x 7.5"