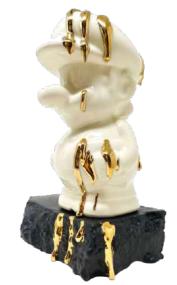

#### "THE MELTED SERIES II"

You wouldn't know it by just looking at it, but every piece of The Melted Series reveals a tale of a lifetime. Each feature speaks of a moment in time, be it the golden details that link us to our origins with a classical touch of elegance, the concrete body that reminds us of the rawness of hardships and the rustic charms that make life worth living, or the modern plexiglass that places you in the here and now. It cuts through the illusion of time, transcending the past, the present and the journey in between.

# "THE MELTED SERIES II"

10.5" x 14" x 7.5"