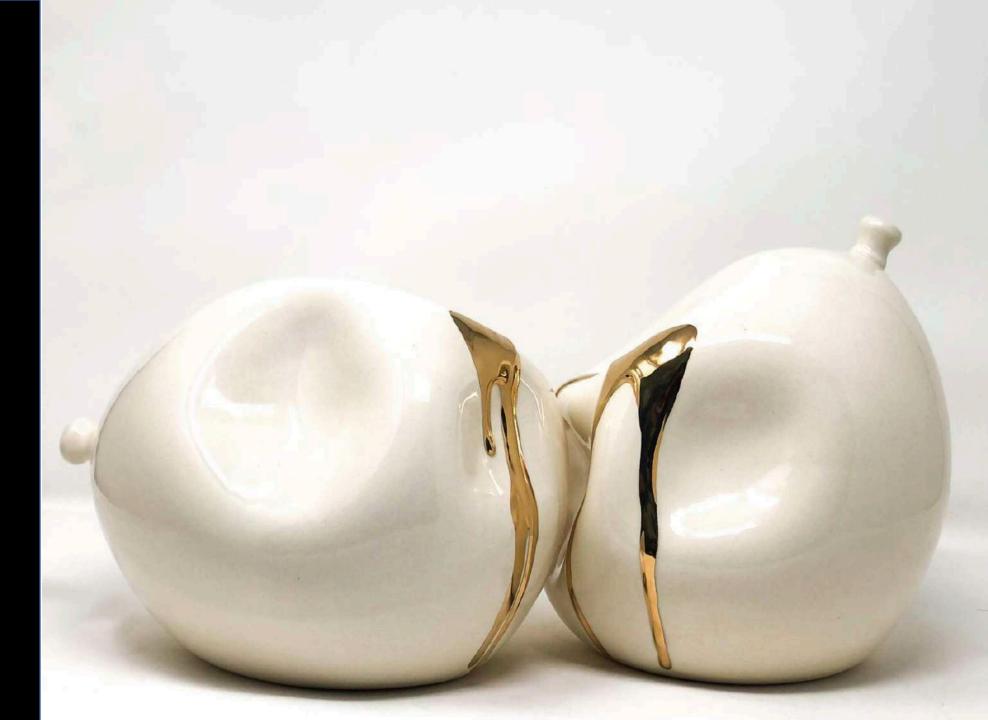

#### "THE MELTED SERIES II"

You wouldn't know it by just looking at it, but every piece of The Melted Series reveals a tale of a lifetime. Each feature speaks of a moment in time, be it the golden details that link us to our origins with a classical touch of elegance, the concrete body that reminds us of the rawness of hardships and the rustic charms that make life worth living, or the modern plexiglass that places you in the here and now. It cuts through the illusion of time, transcending the past, the present and the journey in between.

# "THE MELTED SERIES II"

10.5" x 14" x 7.5"