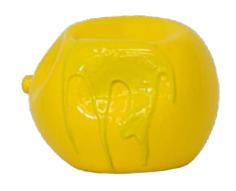

# "THE MUG"

5" x 4"

## "THE MUG"

5" x 4"

## "THE MUG"

5" x 4"

Inspiration for #TheJeanne came at the perfect time, while sharing breakfast with a friend at my favorite place on earth. We wanted to enhance the art of drinking Iced Coffee. We aimed to relish the feeling of comfort. The warmth of your grandmother's house. The coziness you cling to on a rainy day. That voice at the back of your head that wishes to turn your vacation into a staycation.