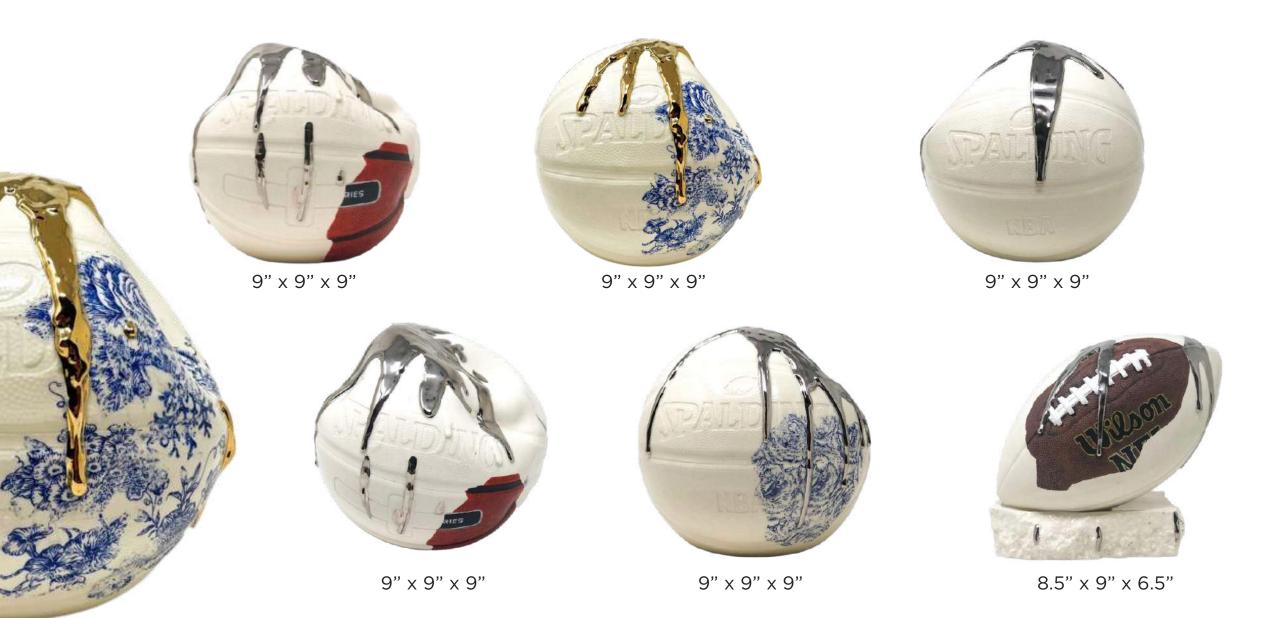

#### "THE MELTED SERIES II"

You wouldn't know it by just looking at it, but every piece of The Melted Series reveals a tale of a lifetime. Each feature speaks of a moment in time, be it the golden details that link us to our origins with a classical touch of elegance, the concrete body that reminds us of the rawness of hardships and the rustic charms that make life worth living, or the modern plexiglass that places you in the here and now. It cuts through the illusion of time, transcending the past, the present and the journey in between.

# "THE MELTED SERIES II"

10.5" x 14" x 7.5"