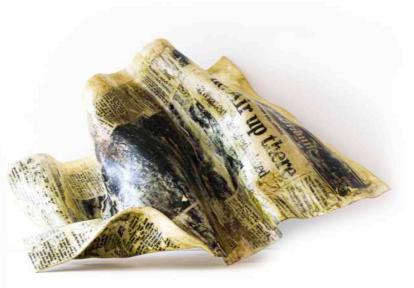

## "RIMOUNTAIN"

12" x 12" x 9"

"LAVINEWS"

## "LAVINEWS"

14" x 11.5" x 5"

"LAVIVASE"