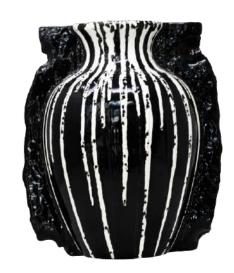

#### "THE MELTED SERIES II"

You wouldn't know it by just looking at it, but every piece of The Melted Series reveals a tale of a lifetime. Each feature speaks of a moment in time, be it the golden details that link us to our origins with a classical touch of elegance, the concrete body that reminds us of the rawness of hardships and the rustic charms that make life worth living, or the modern plexiglass that places you in the here and now. It cuts through the illusion of time, transcending the past, the present and the journey in between.

# "THE MELTED SERIES II"

10.5" x 14" x 7.5"