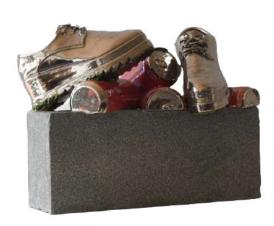

"THE SHOT"

# "THE SHOT"

10.5" x 14" x 7.5"

Inspired by the memories that keep us going long after they are gone. It may be cherished time with our loved ones, a long-awaited vacation or those all-encompassing moments of pure magic we know we will forever keep, even as we live them.

The golden details are there to remind us that the world is not as it is, but as we are. Our memories are treasured not because of what happened, but because of what we remember. Beauty and happiness are indeed in the eye of the beholder.