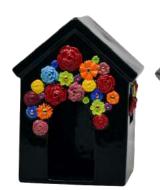

# "THE MELTED SERIES II"

10.5" x 14" x 7.5"

#### "THE MELTED SERIES II"

You wouldn't know it by just looking at it, but every piece of The Melted Series reveals a tale of a lifetime. Each feature speaks of a moment in time, be it the golden details that link us to our origins with a classical touch of elegance, the concrete body that reminds us of the rawness of hardships and the rustic charms that make life worth living, or the modern plexiglass that places you in the here and now. It cuts through the illusion of time, transcending the past, the present and the journey in between.