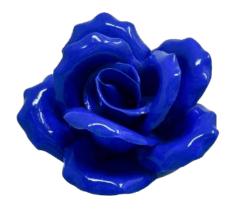

#### "THE MAYWEATHER"

13.5" x 8" x 8"

"LAVIFLOWER"

#### "LAVIFLOWER"

5.5" x 5.5" x 5.5"

## "LAVIFLOWER"

(L)  $5" \times 7" \times 7"$  (M)  $4" \times 6" \times 6"$  (S)  $4" \times 5.5" \times 5.5"$ 

"LACE COLLECTION"