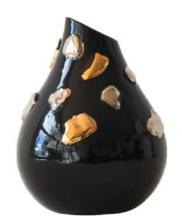

#### "THE MELTED SERIES II"

You wouldn't know it by just looking at it, but every piece of The Melted Series reveals a tale of a lifetime. Each feature speaks of a moment in time, be it the golden details that link us to our origins with a classical touch of elegance, the concrete body that reminds us of the rawness of hardships and the rustic charms that make life worth living, or the modern plexiglass that places you in the here and now. It cuts through the illusion of time, transcending the past, the present and the journey in between.

# "THE MELTED SERIES II"

10.5" x 14" x 7.5"