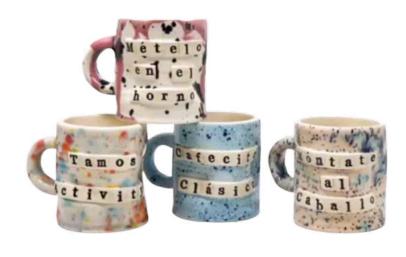

# "THE MUG"

5" x 4"

## "THE MUG"

5" x 4"

## "THE MUG"

5" x 4"

Inspiration for #TheJeanne came at the perfect time, while sharing breakfast with a friend at my favorite place on earth. We wanted to enhance the art of drinking Iced Coffee. We aimed to relish the feeling of comfort. The warmth of your grandmother's house. The coziness you cling to on a rainy day. That voice at the back of your head that wishes to turn your vacation into a staycation.