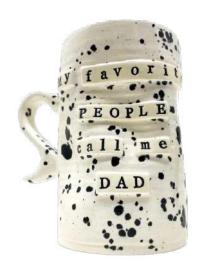

# "THE MUG"

5" x 4"

## "THE MUG"

5" x 4"

## "THE MUG"

5" x 4"

Inspiration for #TheJeanne came at the perfect time, while sharing breakfast with a friend at my favorite place on earth. We wanted to enhance the art of drinking Iced Coffee. We aimed to relish the feeling of comfort. The warmth of your grandmother's house. The coziness you cling to on a rainy day. That voice at the back of your head that wishes to turn your vacation into a staycation.