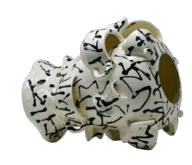

# "LACE COLLECTION"

"FRANÇAIS"

## "FRANÇAIS"

10.5" x 14" x 7.5"

"MISCELLANEOUS"