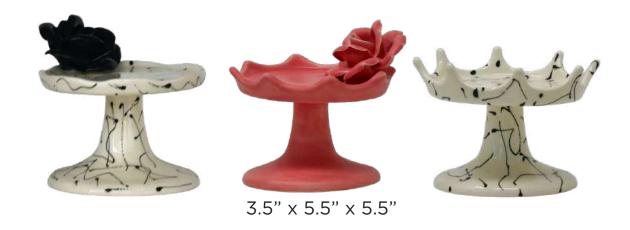

#### "LAVIFLOWER"

5.5" x 5.5" x 5.5"

## "LAVIFLOWER"

(L)  $5" \times 7" \times 7"$  (M)  $4" \times 6" \times 6"$  (S)  $4" \times 5.5" \times 5.5"$ 

"LACE COLLECTION"