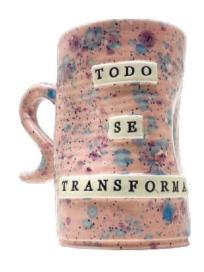

# "THE MUG"

5" x 4"

## "THE MUG"

5" x 4"

## "THE MUG"

5" x 4"

Inspiration for #TheJeanne came at the perfect time, while sharing breakfast with a friend at my favorite place on earth. We wanted to enhance the art of drinking Iced Coffee. We aimed to relish the feeling of comfort. The warmth of your grandmother's house. The coziness you cling to on a rainy day. That voice at the back of your head that wishes to turn your vacation into a staycation.