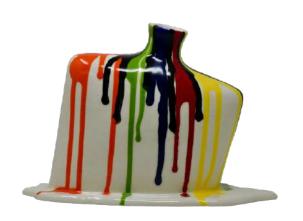

"THE SHOT"

# "THE SHOT"

10.5" x 14" x 7.5"

Inspired by the memories that keep us going long after they are gone. It may be cherished time with our loved ones, a long-awaited vacation or those all-encompassing moments of pure magic we know we will forever keep, even as we live them.

The golden details are there to remind us that the world is not as it is, but as we are. Our memories are treasured not because of what happened, but because of what we remember. Beauty and happiness are indeed in the eye of the beholder.