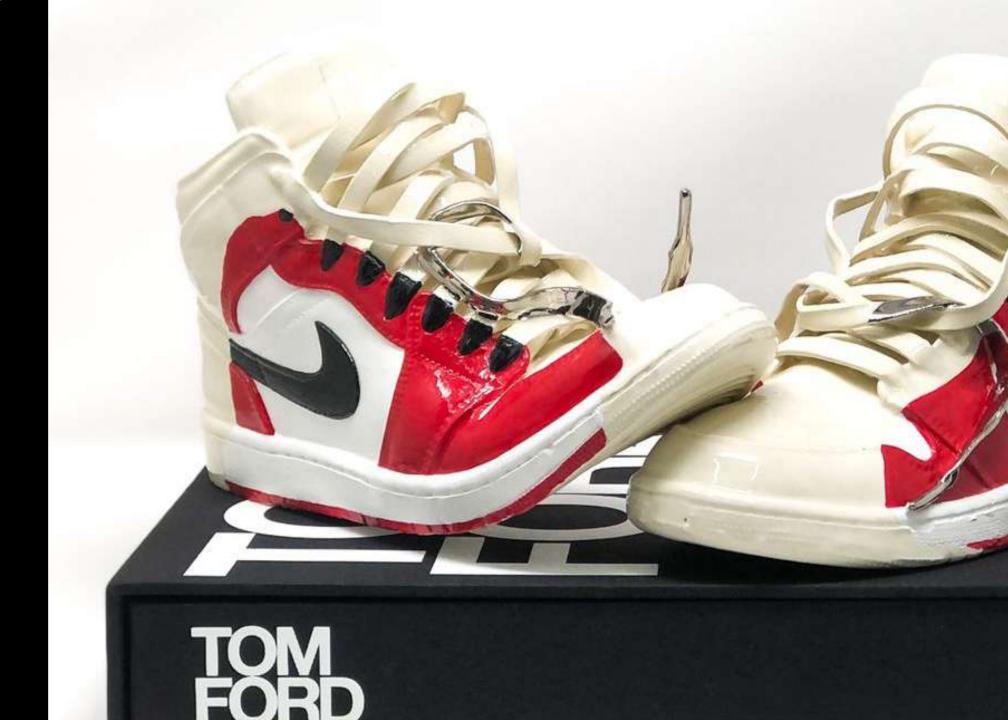

## "LAVI SHOES"

10" x 5" x 4"

"LIKE MIKE"

## "LIKE MIKE"

6.5" x 10.5" x 5" (each)