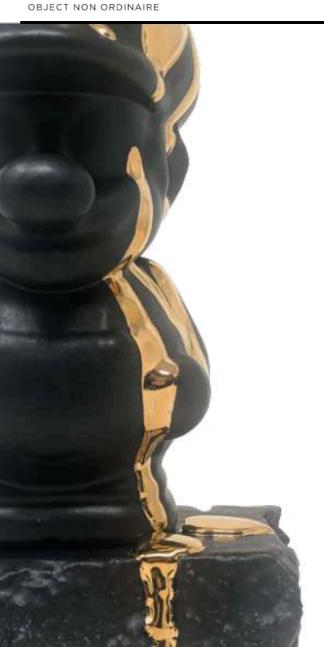

#### "THE MELTED SERIES II"

You wouldn't know it by just looking at it, but every piece of The Melted Series reveals a tale of a lifetime. Each feature speaks of a moment in time, be it the golden details that link us to our origins with a classical touch of elegance, the concrete body that reminds us of the rawness of hardships and the rustic charms that make life worth living, or the modern plexiglass that places you in the here and now. It cuts through the illusion of time, transcending the past, the present and the journey in between.

# "THE MELTED SERIES II"

10.5" x 14" x 7.5"