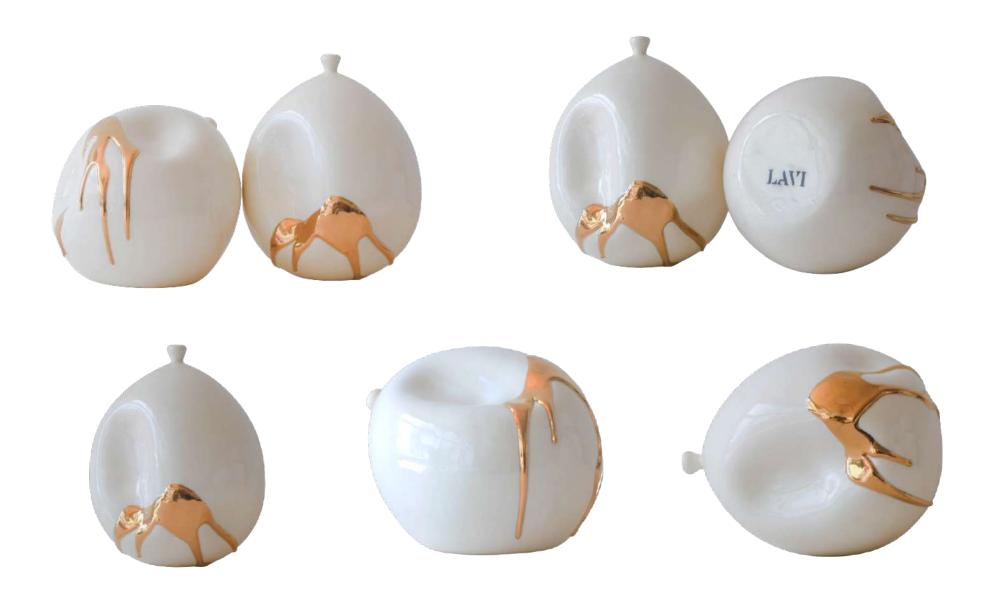

#### "THE MELTED SERIES II"

You wouldn't know it by just looking at it, but every piece of The Melted Series reveals a tale of a lifetime. Each feature speaks of a moment in time, be it the golden details that link us to our origins with a classical touch of elegance, the concrete body that reminds us of the rawness of hardships and the rustic charms that make life worth living, or the modern plexiglass that places you in the here and now. It cuts through the illusion of time, transcending the past, the present and the journey in between.

# "THE MELTED SERIES II"

10.5" x 14" x 7.5"