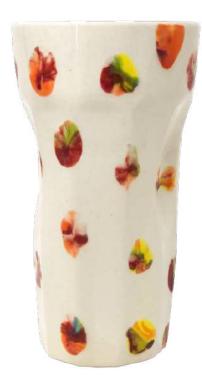

# "THE MUG"

5" x 4"

## "THE MUG"

5" x 4"

## "THE MUG"

5" x 4"

Inspiration for #TheJeanne came at the perfect time, while sharing breakfast with a friend at my favorite place on earth. We wanted to enhance the art of drinking Iced Coffee. We aimed to relish the feeling of comfort. The warmth of your grandmother's house. The coziness you cling to on a rainy day. That voice at the back of your head that wishes to turn your vacation into a staycation.