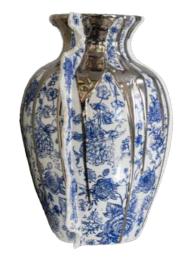

# "LACE COLLECTION"

"FRANÇAIS"

## "FRANÇAIS"

10.5" x 14" x 7.5"

"MISCELLANEOUS"