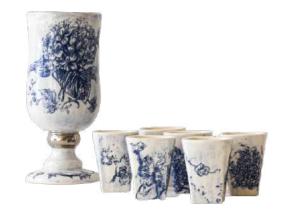

"THE SHOT"

# "THE SHOT"

10.5" x 14" x 7.5"

Inspired by the memories that keep us going long after they are gone. It may be cherished time with our loved ones, a long-awaited vacation or those all-encompassing moments of pure magic we know we will forever keep, even as we live them.

The golden details are there to remind us that the world is not as it is, but as we are. Our memories are treasured not because of what happened, but because of what we remember. Beauty and happiness are indeed in the eye of the beholder.