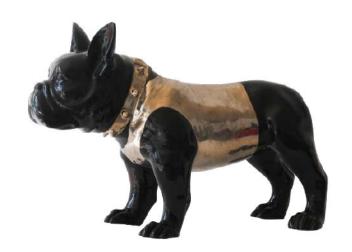

"THE SHOT"

# "THE SHOT"

10.5" x 14" x 7.5"

Inspired by the memories that keep us going long after they are gone. It may be cherished time with our loved ones, a long-awaited vacation or those all-encompassing moments of pure magic we know we will forever keep, even as we live them.

The golden details are there to remind us that the world is not as it is, but as we are. Our memories are treasured not because of what happened, but because of what we remember. Beauty and happiness are indeed in the eye of the beholder.