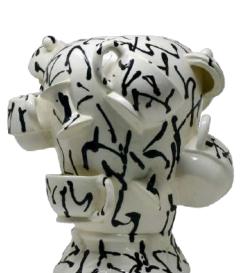

#### "MISCELLANEOUS"

15.5" x 18" x 8"

7" × 7" × 5"

6" x 5" x 5"

4" x 3.5" x 3.5"

9" x 11" x 9"

9" x 10" x 10"

5" x 14" x 14"