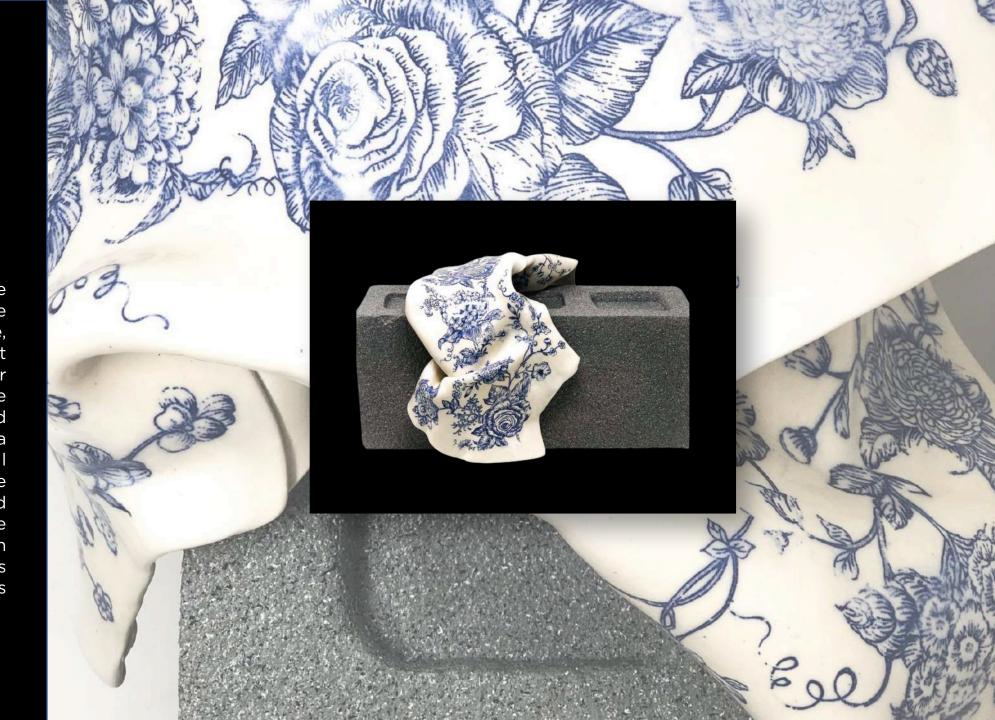

# "LACE COLLECTION"

"FRANÇAIS"

## "FRANÇAIS"

10.5" x 14" x 7.5"

"MISCELLANEOUS"