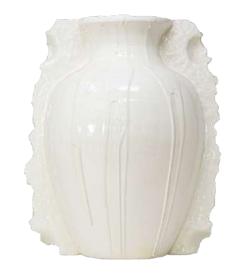

KE MIKE"

6.5" x 10.5" x 5" (each)

















#### "RIMON"

An ancient fruit, the pomegranate, has symbolized different things for different cultures in different eras. For me, it is a symbol of abundance and prosperity. It represents the riches in every aspect of our lives and being grateful for every blessing that comes our way. Abundance is not something you have, it's something you are. I believe abundance is a mindset.







## "RIMON XL"

12" x 12" x 12"























## "RIMON XL"

12" x 12" x 12"









## "THE [MINI] RIMON"

(M) 4.5" x 4.5" (S) 3.5" x 3.5"





# "THE TRIO [MINI] RIMON"

5" x 9" x 3.5"







## "RIMOUNTAIN"

12" x 12" x 9"





"LAVINEWS"





## "LAVINEWS"

14" x 11.5" x 5"











"LAVIVASE"





#### "LAVIVASE"

15" x 14" x 11"



















"THE VASE"





#### "LACE PIXALATED VASE"

10" x 8" x 6.5"

#### "TEA SET VASE"

14" x 12.5" x 12.5"



















#### "THE DSQUARED VASE"

10" x 8.5" x 4.5"

















#### "MELTING VASE"

8" x 12" x 6"













#### "THE MAYWEATHER"

13.5" x 8" x 8"

















"LAVIFLOWER"





#### "LAVIFLOWER"

5.5" x 5.5" x 5.5"





























## "LAVIFLOWER"

(L)  $5" \times 7" \times 7"$  (M)  $4" \times 6" \times 6"$  (S)  $4" \times 5.5" \times 5.5"$ 

















"LACE COLLECTION"











# "LACE COLLECTION"





















"FRANÇAIS"





## "FRANÇAIS"

10.5" x 14" x 7.5"











"MISCELLANEOUS"





#### "MISCELLANEOUS"

15.5" x 18" x 8"



















































7" × 7" × 5"



6" x 5" x 5"



4" x 3.5" x 3.5"