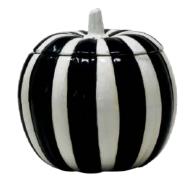

#### "MISCELLANEOUS"

15.5" x 18" x 8"

7" × 7" × 5"

6" x 5" x 5"

4" x 3.5" x 3.5"

9" x 11" x 9"

9" x 10" x 10"

5" x 14" x 14"

10.5" x 14" x 7.5"

 $7" \times 4" \times 4"$ 

6.5" x 4.5" x 4.5"

10.5" x 14" x 7.5"

4.5" x 7.5" x 3.5"

5.5" x 3" x 3"

4.5" x 5" x 5"

6" x 6.5" x 6.5"