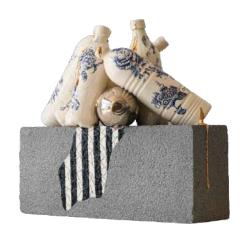

#### "THE MELTED SERIES II"

You wouldn't know it by just looking at it, but every piece of The Melted Series reveals a tale of a lifetime. Each feature speaks of a moment in time, be it the golden details that link us to our origins with a classical touch of elegance, the concrete body that reminds us of the rawness of hardships and the rustic charms that make life worth living, or the modern plexiglass that places you in the here and now. It cuts through the illusion of time, transcending the past, the present and the journey in between.

# "THE MELTED SERIES II"

10.5" x 14" x 7.5"