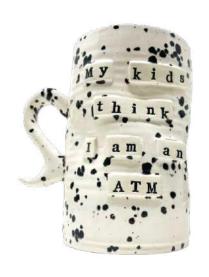

# "THE MUG"

5" x 4"

## "THE MUG"

5" x 4"

## "THE MUG"

5" x 4"

Inspiration for #TheJeanne came at the perfect time, while sharing breakfast with a friend at my favorite place on earth. We wanted to enhance the art of drinking Iced Coffee. We aimed to relish the feeling of comfort. The warmth of your grandmother's house. The coziness you cling to on a rainy day. That voice at the back of your head that wishes to turn your vacation into a staycation.