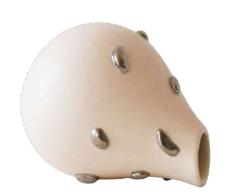

### "EL MARAÑÓN"

When I tried to replicate Panama's essence in a statement piece, cashews immediately came to mind, best known in Panama as Pepitas de Marañón. It brings back memories of my childhood, of summers well spent, playing alongside the river and surrounded by horses. This piece symbolizes our Panamanian culture and our people's warmth.

# "EL [MINI] MARAÑÓN"

5" x 3"