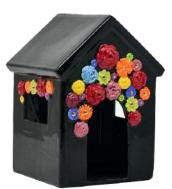

# "THE MELTED SERIES II"

10.5" x 14" x 7.5"

#### "THE MELTED SERIES II"

You wouldn't know it by just looking at it, but every piece of The Melted Series reveals a tale of a lifetime. Each feature speaks of a moment in time, be it the golden details that link us to our origins with a classical touch of elegance, the concrete body that reminds us of the rawness of hardships and the rustic charms that make life worth living, or the modern plexiglass that places you in the here and now. It cuts through the illusion of time, transcending the past, the present and the journey in between.