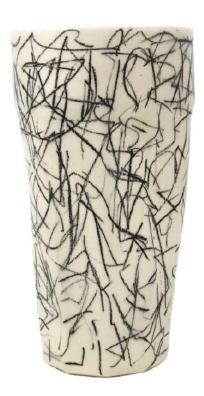

# "THE MUG"

5" x 4"

## "THE MUG"

5" x 4"

## "THE MUG"

5" x 4"

Inspiration for #TheJeanne came at the perfect time, while sharing breakfast with a friend at my favorite place on earth. We wanted to enhance the art of drinking Iced Coffee. We aimed to relish the feeling of comfort. The warmth of your grandmother's house. The coziness you cling to on a rainy day. That voice at the back of your head that wishes to turn your vacation into a staycation.