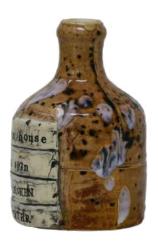

8" x 12" x 6"













#### "THE MAYWEATHER"

13.5" x 8" x 8"

















"LAVIFLOWER"





#### "LAVIFLOWER"

5.5" x 5.5" x 5.5"





























## "LAVIFLOWER"

(L)  $5" \times 7" \times 7"$  (M)  $4" \times 6" \times 6"$  (S)  $4" \times 5.5" \times 5.5"$ 

















"LACE COLLECTION"











# "LACE COLLECTION"





















"FRANÇAIS"





## "FRANÇAIS"

10.5" x 14" x 7.5"











"MISCELLANEOUS"





#### "MISCELLANEOUS"

15.5" x 18" x 8"



















































7" × 7" × 5"



6" x 5" x 5"



4" x 3.5" x 3.5"



9" x 11" x 9"

































































9" x 10" x 10"

5" x 14" x 14"



10.5" x 14" x 7.5"





















 $7" \times 4" \times 4"$ 



6.5" x 4.5" x 4.5"













10.5" x 14" x 7.5"





4.5" x 7.5" x 3.5"



5.5" x 3" x 3"











4.5" x 5" x 5"



6" x 6.5" x 6.5"























"DOMINO EFFECT"















#### CONTACT ME

# www.cestlavi-artlab.com

♂ cestlavi\_artlab

© (+507) 6617-3033