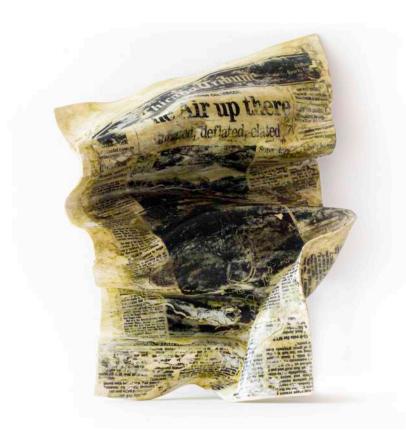

## "RIMOUNTAIN"

12" x 12" x 9"

"LAVINEWS"

## "LAVINEWS"

14" x 11.5" x 5"

"LAVIVASE"