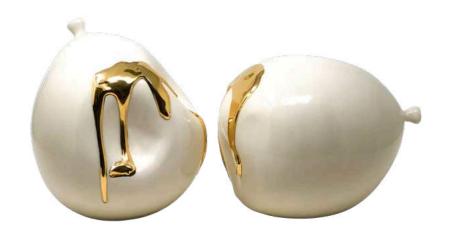

#### "THE MELTED SERIES II"

You wouldn't know it by just looking at it, but every piece of The Melted Series reveals a tale of a lifetime. Each feature speaks of a moment in time, be it the golden details that link us to our origins with a classical touch of elegance, the concrete body that reminds us of the rawness of hardships and the rustic charms that make life worth living, or the modern plexiglass that places you in the here and now. It cuts through the illusion of time, transcending the past, the present and the journey in between.

# "THE MELTED SERIES II"

10.5" x 14" x 7.5"