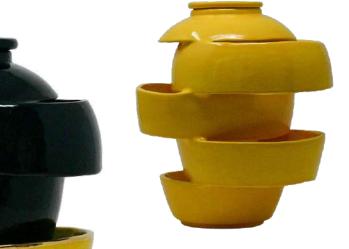

#### "THE MELTED SERIES II"

You wouldn't know it by just looking at it, but every piece of The Melted Series reveals a tale of a lifetime. Each feature speaks of a moment in time, be it the golden details that link us to our origins with a classical touch of elegance, the concrete body that reminds us of the rawness of hardships and the rustic charms that make life worth living, or the modern plexiglass that places you in the here and now. It cuts through the illusion of time, transcending the past, the present and the journey in between.

# "THE MELTED SERIES II"

10.5" x 14" x 7.5"