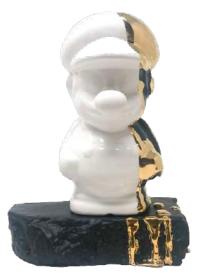

#### "THE MELTED SERIES II"

You wouldn't know it by just looking at it, but every piece of The Melted Series reveals a tale of a lifetime. Each feature speaks of a moment in time, be it the golden details that link us to our origins with a classical touch of elegance, the concrete body that reminds us of the rawness of hardships and the rustic charms that make life worth living, or the modern plexiglass that places you in the here and now. It cuts through the illusion of time, transcending the past, the present and the journey in between.

# "THE MELTED SERIES II"

10.5" x 14" x 7.5"