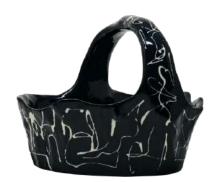

#### "MISCELLANEOUS"

15.5" x 18" x 8"

7" × 7" × 5"

6" x 5" x 5"

4" x 3.5" x 3.5"

9" x 11" x 9"

9" x 10" x 10"

5" x 14" x 14"