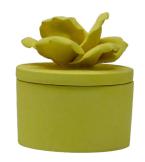

#### "LAVIFLOWER"

5.5" x 5.5" x 5.5"

## "LAVIFLOWER"

(L)  $5" \times 7" \times 7"$  (M)  $4" \times 6" \times 6"$  (S)  $4" \times 5.5" \times 5.5"$ 

"LACE COLLECTION"