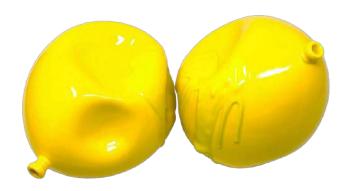

#### "THE MELTED SERIES II"

You wouldn't know it by just looking at it, but every piece of The Melted Series reveals a tale of a lifetime. Each feature speaks of a moment in time, be it the golden details that link us to our origins with a classical touch of elegance, the concrete body that reminds us of the rawness of hardships and the rustic charms that make life worth living, or the modern plexiglass that places you in the here and now. It cuts through the illusion of time, transcending the past, the present and the journey in between.

# "THE MELTED SERIES II"

10.5" x 14" x 7.5"