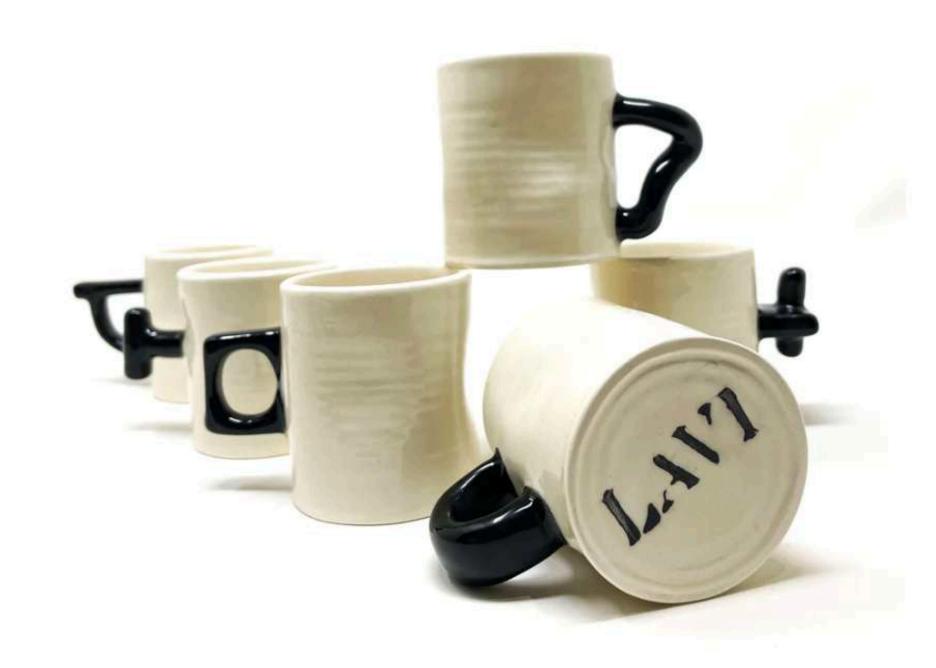

# "THE MUG"

5" x 4"

## "THE MUG"

5" x 4"

## "THE MUG"

5" x 4"

Inspiration for #TheJeanne came at the perfect time, while sharing breakfast with a friend at my favorite place on earth. We wanted to enhance the art of drinking Iced Coffee. We aimed to relish the feeling of comfort. The warmth of your grandmother's house. The coziness you cling to on a rainy day. That voice at the back of your head that wishes to turn your vacation into a staycation.