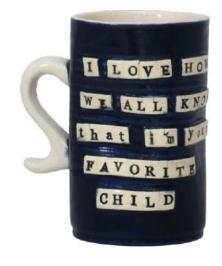

# "THE MUG"

5" x 4"

## "THE MUG"

5" x 4"

## "THE MUG"

5" x 4"

Inspiration for #TheJeanne came at the perfect time, while sharing breakfast with a friend at my favorite place on earth. We wanted to enhance the art of drinking Iced Coffee. We aimed to relish the feeling of comfort. The warmth of your grandmother's house. The coziness you cling to on a rainy day. That voice at the back of your head that wishes to turn your vacation into a staycation.