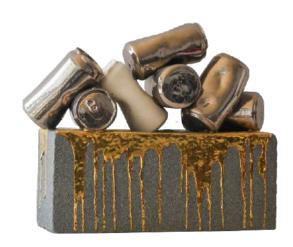

#### "THE MELTED SERIES II"

You wouldn't know it by just looking at it, but every piece of The Melted Series reveals a tale of a lifetime. Each feature speaks of a moment in time, be it the golden details that link us to our origins with a classical touch of elegance, the concrete body that reminds us of the rawness of hardships and the rustic charms that make life worth living, or the modern plexiglass that places you in the here and now. It cuts through the illusion of time, transcending the past, the present and the journey in between.

# "THE MELTED SERIES II"

10.5" x 14" x 7.5"