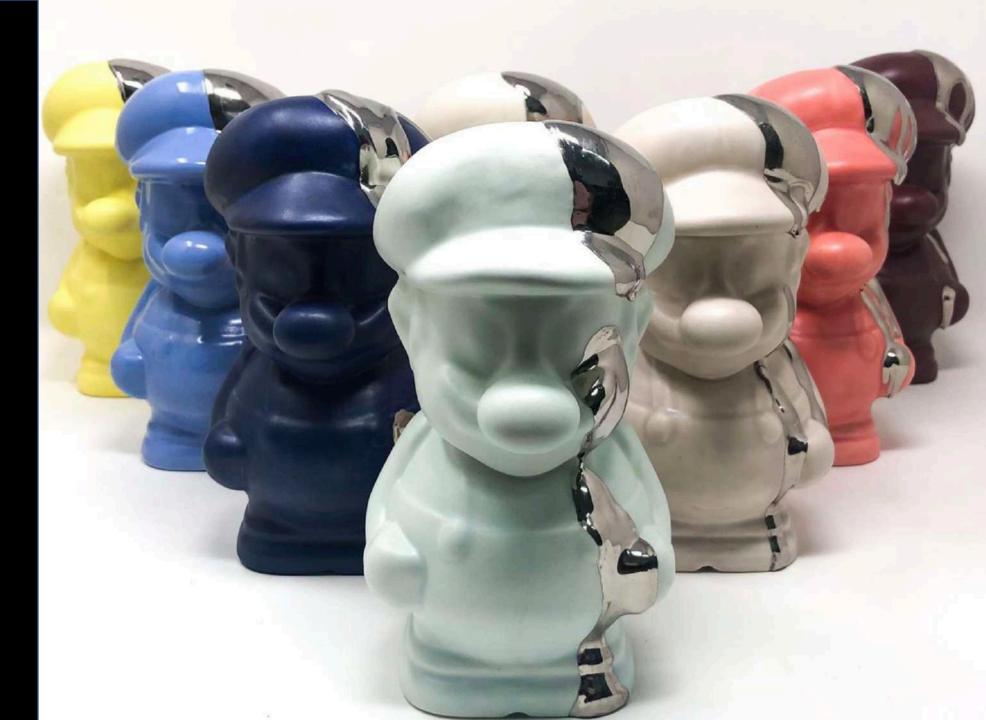

"THE SHOT"

# "THE SHOT"

10.5" x 14" x 7.5"

Inspired by the memories that keep us going long after they are gone. It may be cherished time with our loved ones, a long-awaited vacation or those all-encompassing moments of pure magic we know we will forever keep, even as we live them.

The golden details are there to remind us that the world is not as it is, but as we are. Our memories are treasured not because of what happened, but because of what we remember. Beauty and happiness are indeed in the eye of the beholder.