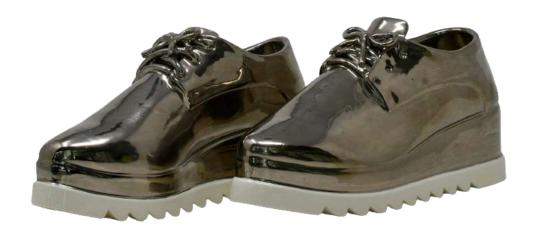

## "MOUNTENNIS"

10.5" x 7" x 5"

"LAVI SHOES"

## "LAVI SHOES"

10" x 5" x 4"

"LIKE MIKE"