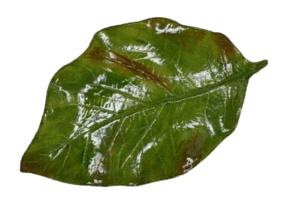

#### "THE MELTED SERIES II"

You wouldn't know it by just looking at it, but every piece of The Melted Series reveals a tale of a lifetime. Each feature speaks of a moment in time, be it the golden details that link us to our origins with a classical touch of elegance, the concrete body that reminds us of the rawness of hardships and the rustic charms that make life worth living, or the modern plexiglass that places you in the here and now. It cuts through the illusion of time, transcending the past, the present and the journey in between.

# "THE MELTED SERIES II"

10.5" x 14" x 7.5"