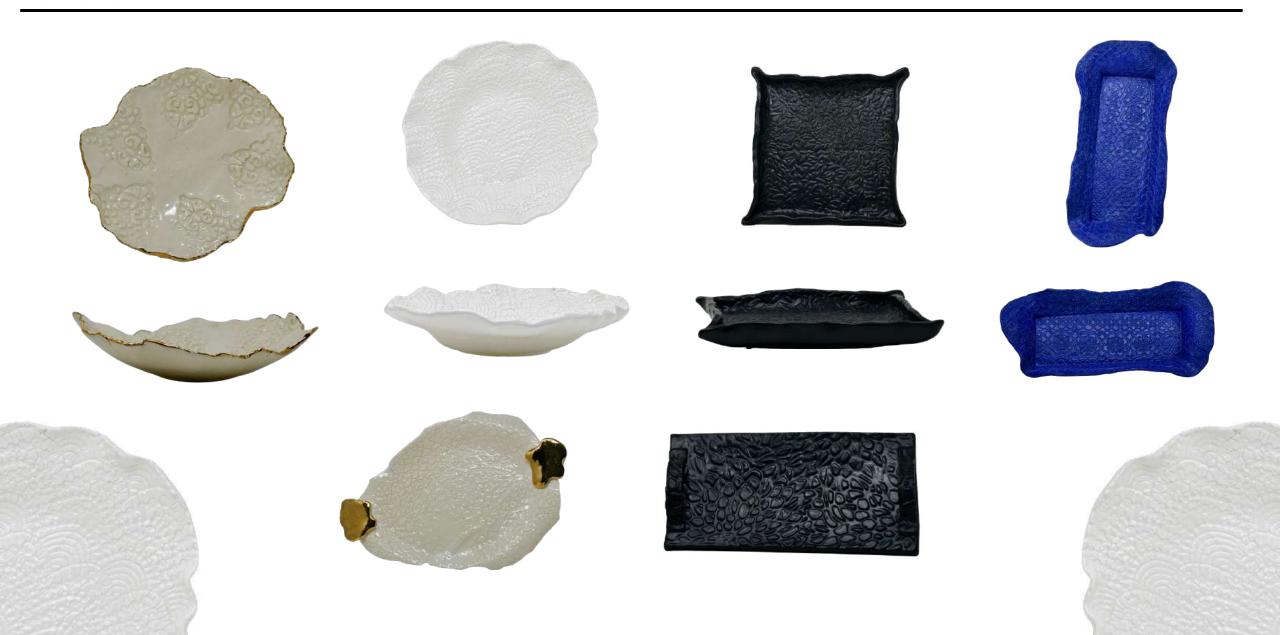

# "LACE COLLECTION"

"FRANÇAIS"

## "FRANÇAIS"

10.5" x 14" x 7.5"

"MISCELLANEOUS"

#### "MISCELLANEOUS"

15.5" x 18" x 8"

7" × 7" × 5"

6" x 5" x 5"

4" x 3.5" x 3.5"

9" x 11" x 9"

9" x 10" x 10"

5" x 14" x 14"

10.5" x 14" x 7.5"

 $7" \times 4" \times 4"$ 

6.5" x 4.5" x 4.5"

10.5" x 14" x 7.5"

4.5" x 7.5" x 3.5"

5.5" x 3" x 3"

4.5" x 5" x 5"

6" x 6.5" x 6.5"