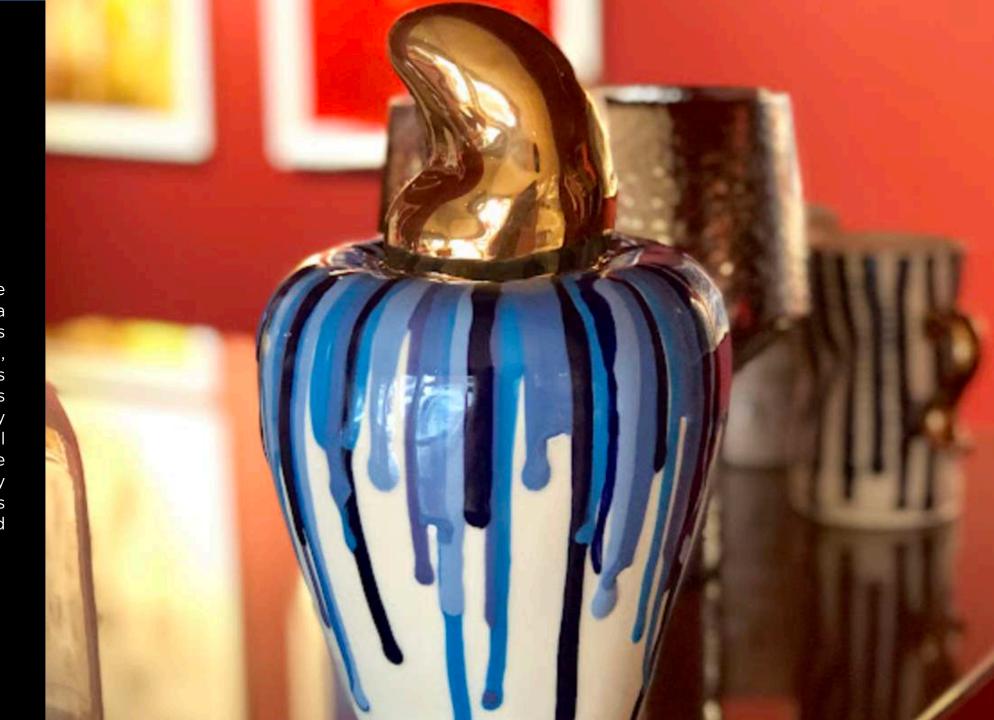

#### "THE MELTED SERIES II"

You wouldn't know it by just looking at it, but every piece of The Melted Series reveals a tale of a lifetime. Each feature speaks of a moment in time, be it the golden details that link us to our origins with a classical touch of elegance, the concrete body that reminds us of the rawness of hardships and the rustic charms that make life worth living, or the modern plexiglass that places you in the here and now. It cuts through the illusion of time, transcending the past, the present and the journey in between.

# "THE MELTED SERIES II"

10.5" x 14" x 7.5"