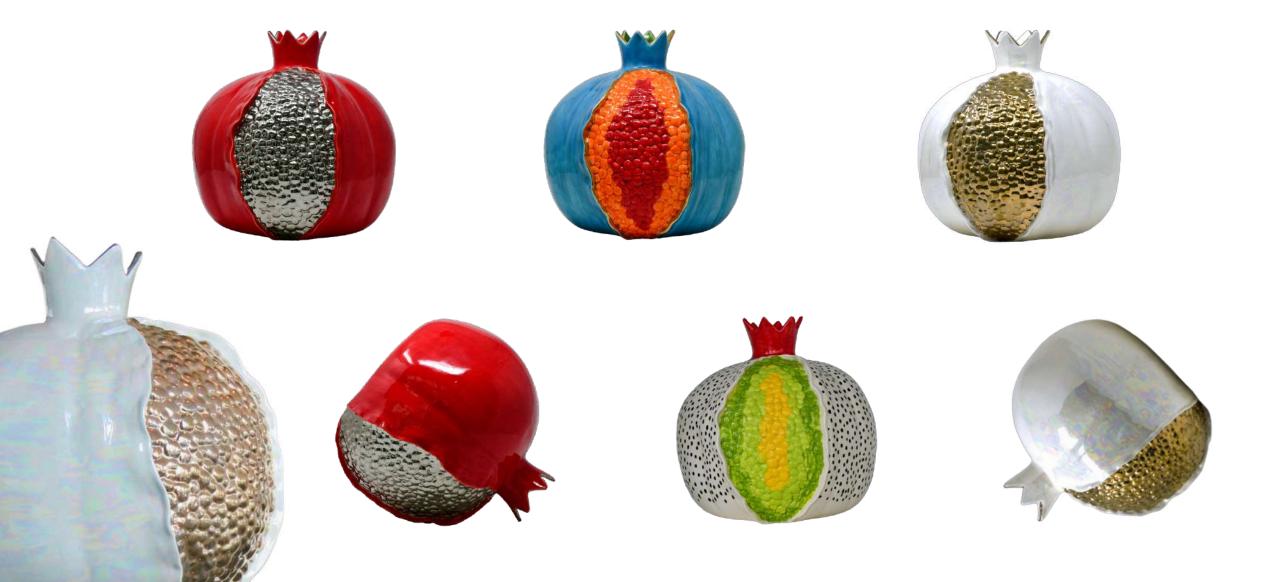

#### "RIMON"

An ancient fruit, the pomegranate, has symbolized different things for different cultures in different eras. For me, it is a symbol of abundance and prosperity. It represents the riches in every aspect of our lives and being grateful for every blessing that comes our way. Abundance is not something you have, it's something you are. I believe abundance is a mindset.

## "RIMON XL"

12" x 12" x 12"

## "THE [MINI] RIMON"

(M) 4.5" x 4.5" (S) 3.5" x 3.5"

# "THE TRIO [MINI] RIMON"

5" x 9" x 3.5"