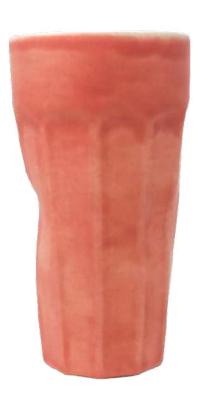

# "THE MUG"

5" x 4"

## "THE MUG"

5" x 4"

## "THE MUG"

5" x 4"

Inspiration for #TheJeanne came at the perfect time, while sharing breakfast with a friend at my favorite place on earth. We wanted to enhance the art of drinking Iced Coffee. We aimed to relish the feeling of comfort. The warmth of your grandmother's house. The coziness you cling to on a rainy day. That voice at the back of your head that wishes to turn your vacation into a staycation.