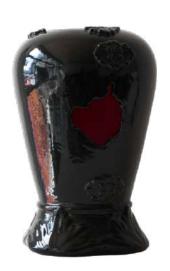

#### "THE MELTED SERIES II"

You wouldn't know it by just looking at it, but every piece of The Melted Series reveals a tale of a lifetime. Each feature speaks of a moment in time, be it the golden details that link us to our origins with a classical touch of elegance, the concrete body that reminds us of the rawness of hardships and the rustic charms that make life worth living, or the modern plexiglass that places you in the here and now. It cuts through the illusion of time, transcending the past, the present and the journey in between.

# "THE MELTED SERIES II"

10.5" x 14" x 7.5"