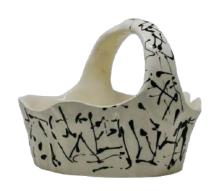

# "LACE COLLECTION"

"FRANÇAIS"

## "FRANÇAIS"

10.5" x 14" x 7.5"

"MISCELLANEOUS"