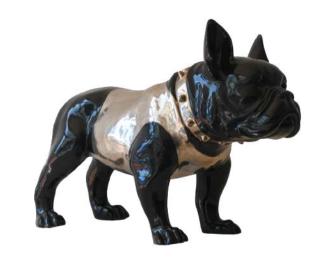

"THE SHOT"

# "THE SHOT"

10.5" x 14" x 7.5"

Inspired by the memories that keep us going long after they are gone. It may be cherished time with our loved ones, a long-awaited vacation or those all-encompassing moments of pure magic we know we will forever keep, even as we live them.

The golden details are there to remind us that the world is not as it is, but as we are. Our memories are treasured not because of what happened, but because of what we remember. Beauty and happiness are indeed in the eye of the beholder.