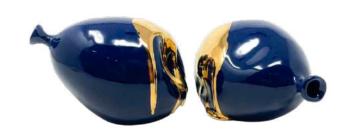

#### "THE MELTED SERIES II"

You wouldn't know it by just looking at it, but every piece of The Melted Series reveals a tale of a lifetime. Each feature speaks of a moment in time, be it the golden details that link us to our origins with a classical touch of elegance, the concrete body that reminds us of the rawness of hardships and the rustic charms that make life worth living, or the modern plexiglass that places you in the here and now. It cuts through the illusion of time, transcending the past, the present and the journey in between.

# "THE MELTED SERIES II"

10.5" x 14" x 7.5"