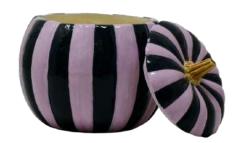

#### "MISCELLANEOUS"

15.5" x 18" x 8"

7" × 7" × 5"

6" x 5" x 5"

4" x 3.5" x 3.5"

9" x 11" x 9"

9" x 10" x 10"

5" x 14" x 14"

10.5" x 14" x 7.5"

 $7" \times 4" \times 4"$ 

6.5" x 4.5" x 4.5"

10.5" x 14" x 7.5"

4.5" x 7.5" x 3.5"

5.5" x 3" x 3"

4.5" x 5" x 5"

6" x 6.5" x 6.5"