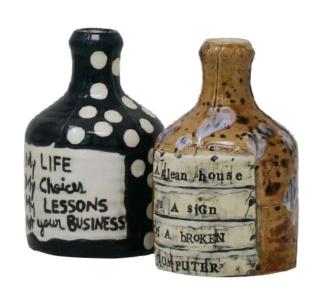

"THE SHOT"

# "THE SHOT"

10.5" x 14" x 7.5"

Inspired by the memories that keep us going long after they are gone. It may be cherished time with our loved ones, a long-awaited vacation or those all-encompassing moments of pure magic we know we will forever keep, even as we live them.

The golden details are there to remind us that the world is not as it is, but as we are. Our memories are treasured not because of what happened, but because of what we remember. Beauty and happiness are indeed in the eye of the beholder.