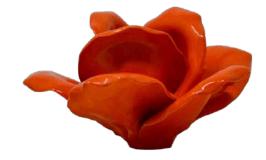

#### "LAVIFLOWER"

5.5" x 5.5" x 5.5"

## "LAVIFLOWER"

(L)  $5" \times 7" \times 7"$  (M)  $4" \times 6" \times 6"$  (S)  $4" \times 5.5" \times 5.5"$ 

"LACE COLLECTION"