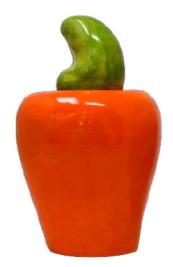

### "EL MARAÑÓN"

When I tried to replicate Panama's essence in a statement piece, cashews immediately came to mind, best known in Panama as Pepitas de Marañón. It brings back memories of my childhood, of summers well spent, playing alongside the river and surrounded by horses. This piece symbolizes our Panamanian culture and our people's warmth.

# "EL MARAÑÓN"

9"x 6"