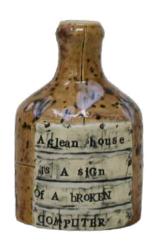

E"

8" x 12" x 6"













#### "THE MAYWEATHER"

13.5" x 8" x 8"

















"LAVIFLOWER"





#### "LAVIFLOWER"

5.5" x 5.5" x 5.5"





























## "LAVIFLOWER"

(L)  $5" \times 7" \times 7"$  (M)  $4" \times 6" \times 6"$  (S)  $4" \times 5.5" \times 5.5"$ 

















"LACE COLLECTION"











# "LACE COLLECTION"





















"FRANÇAIS"





## "FRANÇAIS"

10.5" x 14" x 7.5"











"MISCELLANEOUS"





#### "MISCELLANEOUS"

15.5" x 18" x 8"



















































7" × 7" × 5"



6" x 5" x 5"



4" x 3.5" x 3.5"



9" x 11" x 9"

































































9" x 10" x 10"

5" x 14" x 14"



10.5" x 14" x 7.5"





















 $7" \times 4" \times 4"$ 



6.5" x 4.5" x 4.5"













10.5" x 14" x 7.5"





4.5" x 7.5" x 3.5"



5.5" x 3" x 3"











4.5" x 5" x 5"



6" x 6.5" x 6.5"























"DOMINO EFFECT"















#### CONTACT ME

# www.cestlavi-artlab.com

♂ cestlavi\_artlab

© (+507) 6617-3033