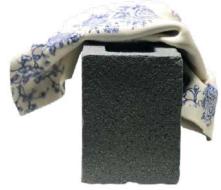

#### "THE MELTED SERIES II"

You wouldn't know it by just looking at it, but every piece of The Melted Series reveals a tale of a lifetime. Each feature speaks of a moment in time, be it the golden details that link us to our origins with a classical touch of elegance, the concrete body that reminds us of the rawness of hardships and the rustic charms that make life worth living, or the modern plexiglass that places you in the here and now. It cuts through the illusion of time, transcending the past, the present and the journey in between.

# "THE MELTED SERIES II"

10.5" x 14" x 7.5"