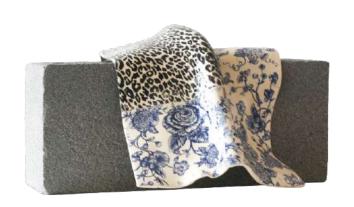

"THE SHOT"

# "THE SHOT"

10.5" x 14" x 7.5"

Inspired by the memories that keep us going long after they are gone. It may be cherished time with our loved ones, a long-awaited vacation or those all-encompassing moments of pure magic we know we will forever keep, even as we live them.

The golden details are there to remind us that the world is not as it is, but as we are. Our memories are treasured not because of what happened, but because of what we remember. Beauty and happiness are indeed in the eye of the beholder.