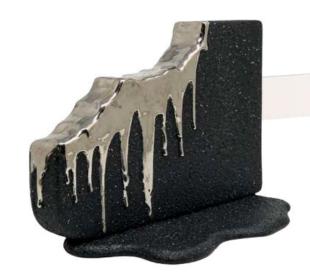

"THE SHOT"

# "THE SHOT"

10.5" x 14" x 7.5"

Inspired by the memories that keep us going long after they are gone. It may be cherished time with our loved ones, a long-awaited vacation or those all-encompassing moments of pure magic we know we will forever keep, even as we live them.

The golden details are there to remind us that the world is not as it is, but as we are. Our memories are treasured not because of what happened, but because of what we remember. Beauty and happiness are indeed in the eye of the beholder.