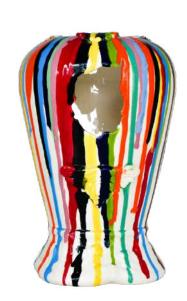

"THE SHOT"

# "THE SHOT"

10.5" x 14" x 7.5"

Inspired by the memories that keep us going long after they are gone. It may be cherished time with our loved ones, a long-awaited vacation or those all-encompassing moments of pure magic we know we will forever keep, even as we live them.

The golden details are there to remind us that the world is not as it is, but as we are. Our memories are treasured not because of what happened, but because of what we remember. Beauty and happiness are indeed in the eye of the beholder.