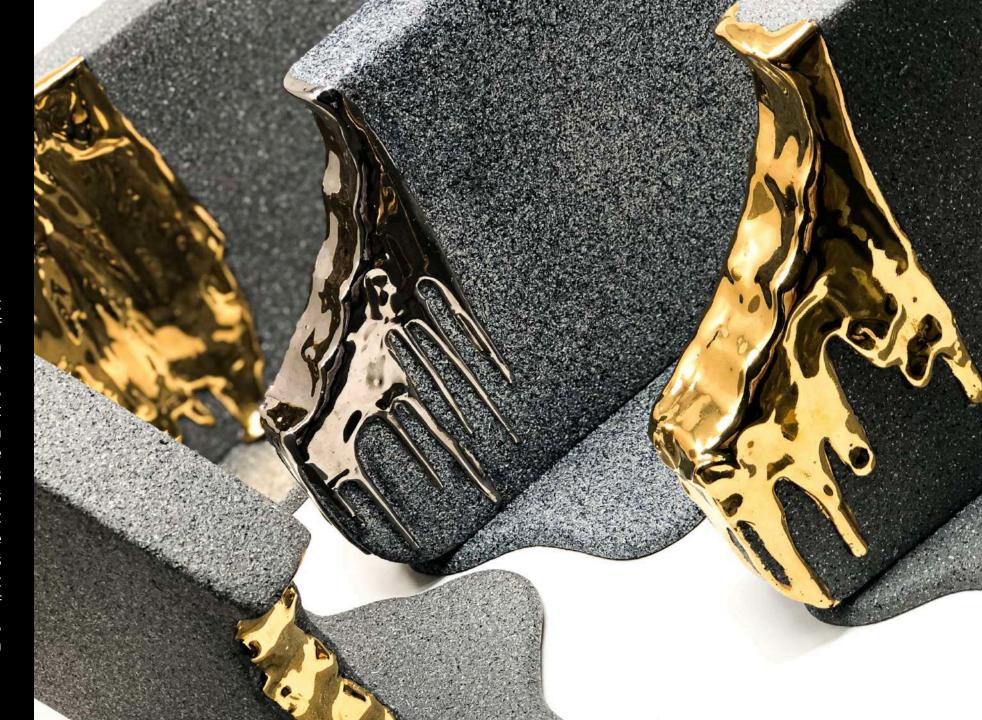

#### "THE MELTED SERIES II"

You wouldn't know it by just looking at it, but every piece of The Melted Series reveals a tale of a lifetime. Each feature speaks of a moment in time, be it the golden details that link us to our origins with a classical touch of elegance, the concrete body that reminds us of the rawness of hardships and the rustic charms that make life worth living, or the modern plexiglass that places you in the here and now. It cuts through the illusion of time, transcending the past, the present and the journey in between.

# "THE MELTED SERIES II"

10.5" x 14" x 7.5"