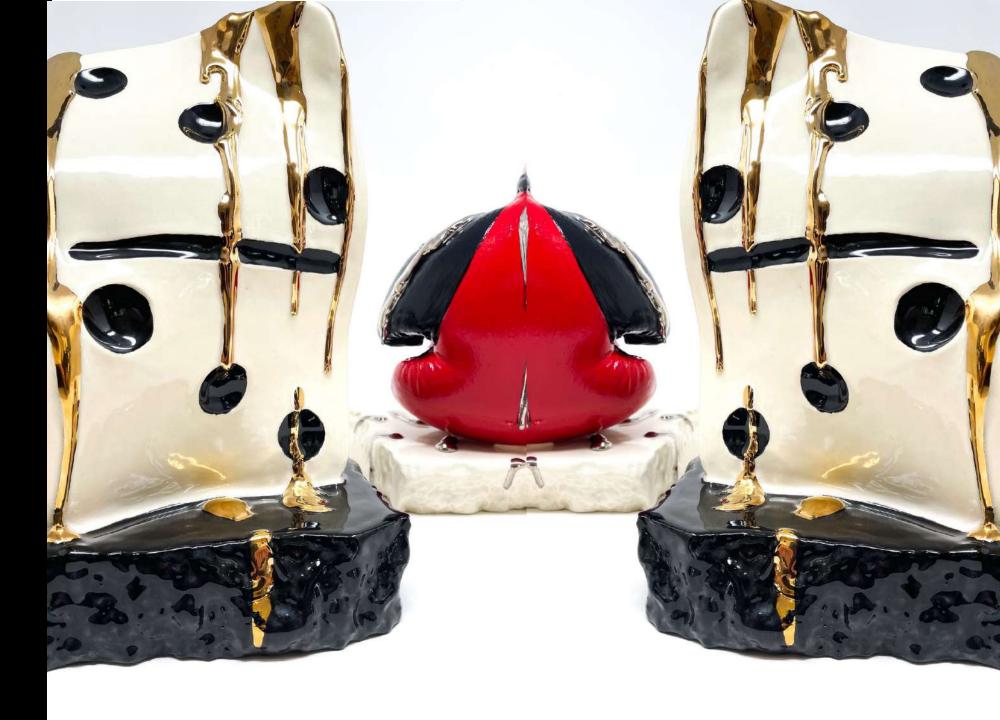

## "LAVIFLOWER"

(L)  $5" \times 7" \times 7"$  (M)  $4" \times 6" \times 6"$  (S)  $4" \times 5.5" \times 5.5"$ 

















"LACE COLLECTION"











# "LACE COLLECTION"





















"FRANÇAIS"





## "FRANÇAIS"

10.5" x 14" x 7.5"











"MISCELLANEOUS"





#### "MISCELLANEOUS"

15.5" x 18" x 8"



















































7" × 7" × 5"



6" x 5" x 5"



4" x 3.5" x 3.5"



9" x 11" x 9"

































































9" x 10" x 10"

5" x 14" x 14"



10.5" x 14" x 7.5"





















 $7" \times 4" \times 4"$ 



6.5" x 4.5" x 4.5"













10.5" x 14" x 7.5"





4.5" x 7.5" x 3.5"



5.5" x 3" x 3"











4.5" x 5" x 5"



6" x 6.5" x 6.5"























"DOMINO EFFECT"















#### CONTACT ME

# www.cestlavi-artlab.com

♂ cestlavi\_artlab

© (+507) 6617-3033