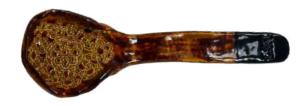

# "LACE COLLECTION"

"FRANÇAIS"

## "FRANÇAIS"

10.5" x 14" x 7.5"

"MISCELLANEOUS"