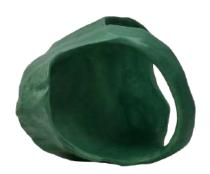

#### "MISCELLANEOUS"

15.5" x 18" x 8"

7" × 7" × 5"

6" x 5" x 5"

4" x 3.5" x 3.5"

9" x 11" x 9"

9" x 10" x 10"

5" x 14" x 14"