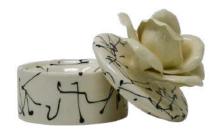

# "LACE COLLECTION"

"FRANÇAIS"

## "FRANÇAIS"

10.5" x 14" x 7.5"

"MISCELLANEOUS"