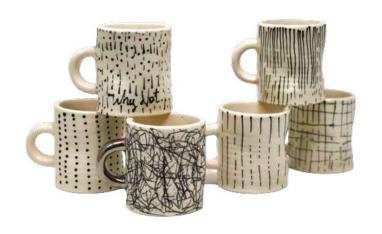

# "THE MUG"

5" x 4"

## "THE MUG"

5" x 4"

## "THE MUG"

5" x 4"

Inspiration for #TheJeanne came at the perfect time, while sharing breakfast with a friend at my favorite place on earth. We wanted to enhance the art of drinking Iced Coffee. We aimed to relish the feeling of comfort. The warmth of your grandmother's house. The coziness you cling to on a rainy day. That voice at the back of your head that wishes to turn your vacation into a staycation.