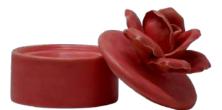

#### "LAVIFLOWER"

5.5" x 5.5" x 5.5"

## "LAVIFLOWER"

(L)  $5" \times 7" \times 7"$  (M)  $4" \times 6" \times 6"$  (S)  $4" \times 5.5" \times 5.5"$ 

"LACE COLLECTION"