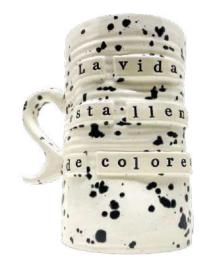

# "THE MUG"

5" x 4"

## "THE MUG"

5" x 4"

## "THE MUG"

5" x 4"

Inspiration for #TheJeanne came at the perfect time, while sharing breakfast with a friend at my favorite place on earth. We wanted to enhance the art of drinking Iced Coffee. We aimed to relish the feeling of comfort. The warmth of your grandmother's house. The coziness you cling to on a rainy day. That voice at the back of your head that wishes to turn your vacation into a staycation.