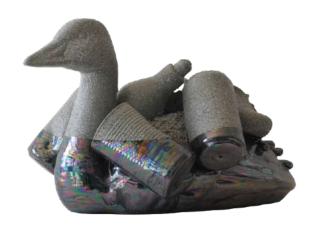

#### "THE MELTED SERIES II"

You wouldn't know it by just looking at it, but every piece of The Melted Series reveals a tale of a lifetime. Each feature speaks of a moment in time, be it the golden details that link us to our origins with a classical touch of elegance, the concrete body that reminds us of the rawness of hardships and the rustic charms that make life worth living, or the modern plexiglass that places you in the here and now. It cuts through the illusion of time, transcending the past, the present and the journey in between.

# "THE MELTED SERIES II"

10.5" x 14" x 7.5"