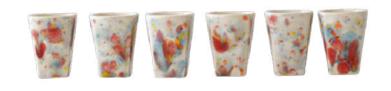

# "THE MUG"

5" x 4"

## "THE MUG"

5" x 4"

## "THE MUG"

5" x 4"

Inspiration for #TheJeanne came at the perfect time, while sharing breakfast with a friend at my favorite place on earth. We wanted to enhance the art of drinking Iced Coffee. We aimed to relish the feeling of comfort. The warmth of your grandmother's house. The coziness you cling to on a rainy day. That voice at the back of your head that wishes to turn your vacation into a staycation.