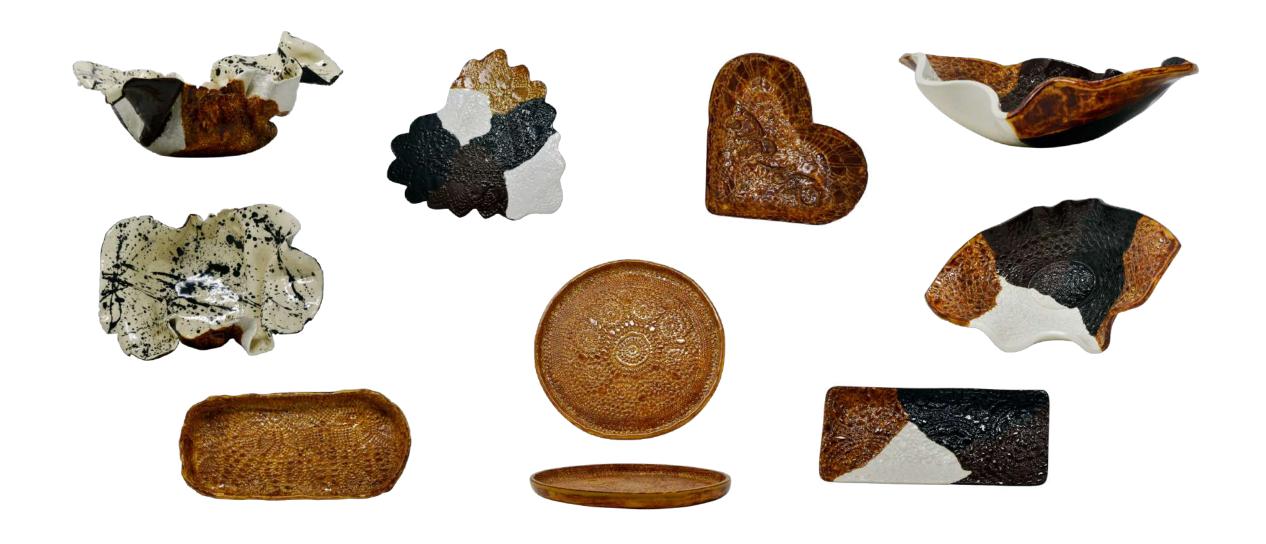

## "LAVIFLOWER"

(L)  $5" \times 7" \times 7"$  (M)  $4" \times 6" \times 6"$  (S)  $4" \times 5.5" \times 5.5"$ 

"LACE COLLECTION"

# "LACE COLLECTION"

"FRANÇAIS"