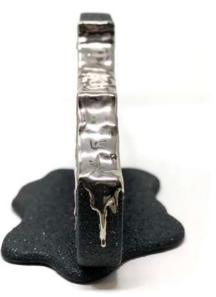

"THE SHOT"

# "THE SHOT"

10.5" x 14" x 7.5"

Inspired by the memories that keep us going long after they are gone. It may be cherished time with our loved ones, a long-awaited vacation or those all-encompassing moments of pure magic we know we will forever keep, even as we live them.

The golden details are there to remind us that the world is not as it is, but as we are. Our memories are treasured not because of what happened, but because of what we remember. Beauty and happiness are indeed in the eye of the beholder.