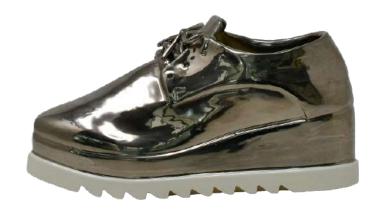

## "MOUNTENNIS"

10.5" x 7" x 5"

"LAVI SHOES"

## "LAVI SHOES"

10" x 5" x 4"

"LIKE MIKE"