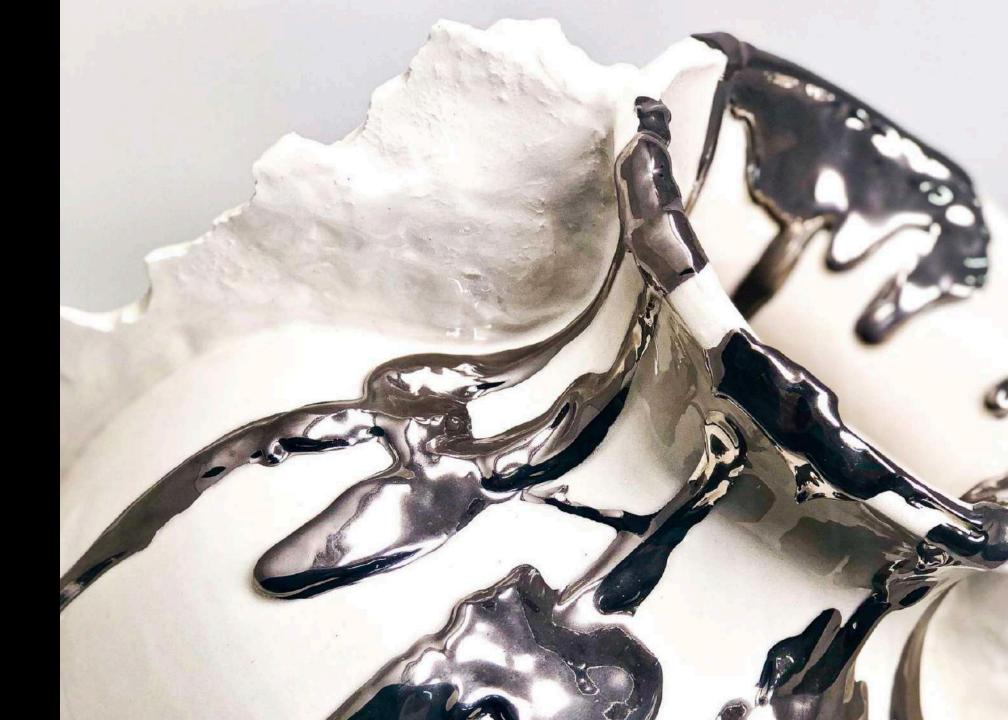

#### "THE MELTED SERIES II"

You wouldn't know it by just looking at it, but every piece of The Melted Series reveals a tale of a lifetime. Each feature speaks of a moment in time, be it the golden details that link us to our origins with a classical touch of elegance, the concrete body that reminds us of the rawness of hardships and the rustic charms that make life worth living, or the modern plexiglass that places you in the here and now. It cuts through the illusion of time, transcending the past, the present and the journey in between.

# "THE MELTED SERIES II"

10.5" x 14" x 7.5"