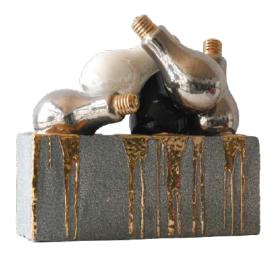

"THE SHOT"

# "THE SHOT"

10.5" x 14" x 7.5"

Inspired by the memories that keep us going long after they are gone. It may be cherished time with our loved ones, a long-awaited vacation or those all-encompassing moments of pure magic we know we will forever keep, even as we live them.

The golden details are there to remind us that the world is not as it is, but as we are. Our memories are treasured not because of what happened, but because of what we remember. Beauty and happiness are indeed in the eye of the beholder.