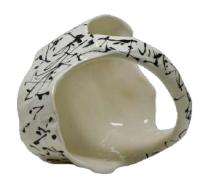

# "LACE COLLECTION"

"FRANÇAIS"

## "FRANÇAIS"

10.5" x 14" x 7.5"

"MISCELLANEOUS"