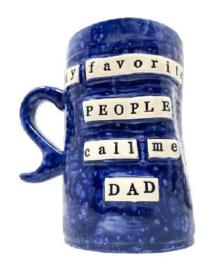

# "THE MUG"

5" x 4"

## "THE MUG"

5" x 4"

## "THE MUG"

5" x 4"

Inspiration for #TheJeanne came at the perfect time, while sharing breakfast with a friend at my favorite place on earth. We wanted to enhance the art of drinking Iced Coffee. We aimed to relish the feeling of comfort. The warmth of your grandmother's house. The coziness you cling to on a rainy day. That voice at the back of your head that wishes to turn your vacation into a staycation.