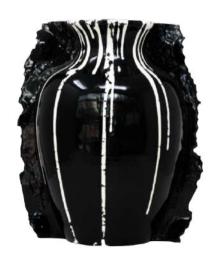

#### "THE MELTED SERIES II"

You wouldn't know it by just looking at it, but every piece of The Melted Series reveals a tale of a lifetime. Each feature speaks of a moment in time, be it the golden details that link us to our origins with a classical touch of elegance, the concrete body that reminds us of the rawness of hardships and the rustic charms that make life worth living, or the modern plexiglass that places you in the here and now. It cuts through the illusion of time, transcending the past, the present and the journey in between.

# "THE MELTED SERIES II"

10.5" x 14" x 7.5"