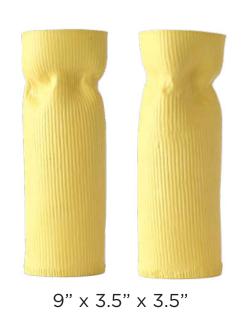

"TEA SET VASE"

14" x 12.5" x 12.5"



















#### "THE DSQUARED VASE"

10" x 8.5" x 4.5"

















#### "MELTING VASE"

8" x 12" x 6"













#### "THE MAYWEATHER"

13.5" x 8" x 8"

















"LAVIFLOWER"





#### "LAVIFLOWER"

5.5" x 5.5" x 5.5"





























## "LAVIFLOWER"

(L)  $5" \times 7" \times 7"$  (M)  $4" \times 6" \times 6"$  (S)  $4" \times 5.5" \times 5.5"$ 

















"LACE COLLECTION"











# "LACE COLLECTION"





















"FRANÇAIS"





## "FRANÇAIS"

10.5" x 14" x 7.5"











"MISCELLANEOUS"





#### "MISCELLANEOUS"

15.5" x 18" x 8"



















































7" × 7" × 5"



6" x 5" x 5"



4" x 3.5" x 3.5"



9" x 11" x 9"

































































9" x 10" x 10"

5" x 14" x 14"



10.5" x 14" x 7.5"





















 $7" \times 4" \times 4"$ 



6.5" x 4.5" x 4.5"













10.5" x 14" x 7.5"





4.5" x 7.5" x 3.5"



5.5" x 3" x 3"











4.5" x 5" x 5"



6" x 6.5" x 6.5"























"DOMINO EFFECT"















#### CONTACT ME

# www.cestlavi-artlab.com

♂ cestlavi\_artlab

© (+507) 6617-3033