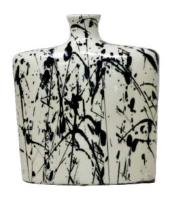

#### "THE MELTED SERIES II"

You wouldn't know it by just looking at it, but every piece of The Melted Series reveals a tale of a lifetime. Each feature speaks of a moment in time, be it the golden details that link us to our origins with a classical touch of elegance, the concrete body that reminds us of the rawness of hardships and the rustic charms that make life worth living, or the modern plexiglass that places you in the here and now. It cuts through the illusion of time, transcending the past, the present and the journey in between.

# "THE MELTED SERIES II"

10.5" x 14" x 7.5"