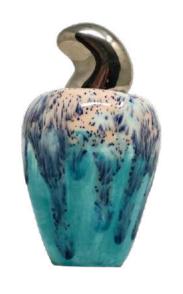

#### "THE MELTED SERIES II"

You wouldn't know it by just looking at it, but every piece of The Melted Series reveals a tale of a lifetime. Each feature speaks of a moment in time, be it the golden details that link us to our origins with a classical touch of elegance, the concrete body that reminds us of the rawness of hardships and the rustic charms that make life worth living, or the modern plexiglass that places you in the here and now. It cuts through the illusion of time, transcending the past, the present and the journey in between.

# "THE MELTED SERIES II"

10.5" x 14" x 7.5"