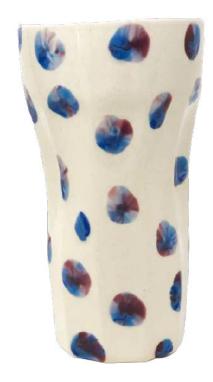

life worth living, or the modern plexiglass that places you in the here and now. It cuts through the illusion of time, transcending the past, the present and the journey in between.





# "THE MELTED SERIES II"

10.5" x 14" x 7.5"















# "THE MUG"

5" x 4"























## "THE MUG"

5" x 4"























## "THE MUG"

5" x 4"























Inspiration for #TheJeanne came at the perfect time, while sharing breakfast with a friend at my favorite place on earth. We wanted to enhance the art of drinking Iced Coffee. We aimed to relish the feeling of comfort. The warmth of your grandmother's house. The coziness you cling to on a rainy day. That voice at the back of your head that wishes to turn your vacation into a staycation.















































"THE SHOT"





# "THE SHOT"

10.5" x 14" x 7.5"











Inspired by the memories that keep us going long after they are gone. It may be cherished time with our loved ones, a long-awaited vacation or those all-encompassing moments of pure magic we know we will forever keep, even as we live them.

The golden details are there to remind us that the world is not as it is, but as we are. Our memories are treasured not because of what happened, but because of what we remember. Beauty and happiness are indeed in the eye of the beholder.





16" x 8" x 7"











16" x 8" x 7"





16" x 8" x 7"















### "EL MARAÑÓN"

When I tried to replicate Panama's essence in a statement piece, cashews immediately came to mind, best known in Panama as Pepitas de Marañón. It