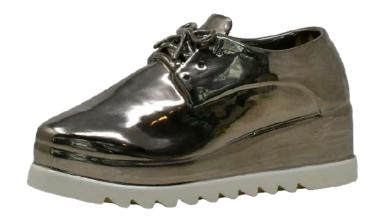

## "MOUNTENNIS"

10.5" x 7" x 5"

"LAVI SHOES"

## "LAVI SHOES"

10" x 5" x 4"

"LIKE MIKE"