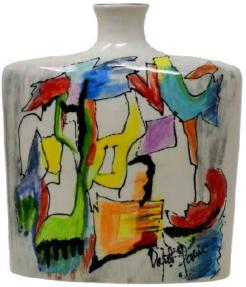

"THE SHOT"

# "THE SHOT"

10.5" x 14" x 7.5"

Inspired by the memories that keep us going long after they are gone. It may be cherished time with our loved ones, a long-awaited vacation or those all-encompassing moments of pure magic we know we will forever keep, even as we live them.

The golden details are there to remind us that the world is not as it is, but as we are. Our memories are treasured not because of what happened, but because of what we remember. Beauty and happiness are indeed in the eye of the beholder.