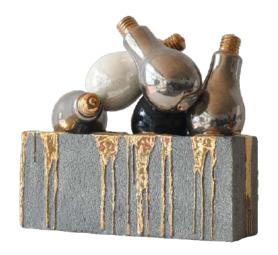

"THE SHOT"

# "THE SHOT"

10.5" x 14" x 7.5"

Inspired by the memories that keep us going long after they are gone. It may be cherished time with our loved ones, a long-awaited vacation or those all-encompassing moments of pure magic we know we will forever keep, even as we live them.

The golden details are there to remind us that the world is not as it is, but as we are. Our memories are treasured not because of what happened, but because of what we remember. Beauty and happiness are indeed in the eye of the beholder.