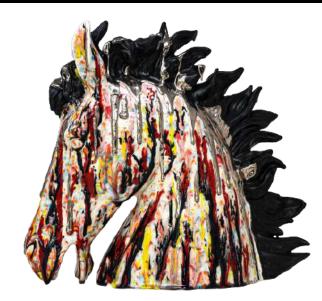

## "FRANÇAIS"

10.5" x 14" x 7.5"

"MISCELLANEOUS"

#### "MISCELLANEOUS"

15.5" x 18" x 8"

7" × 7" × 5"

6" x 5" x 5"

4" x 3.5" x 3.5"

9" x 11" x 9"

9" x 10" x 10"

5" x 14" x 14"