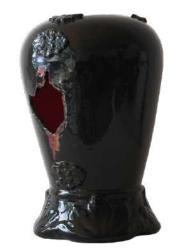

#### "THE MELTED SERIES II"

You wouldn't know it by just looking at it, but every piece of The Melted Series reveals a tale of a lifetime. Each feature speaks of a moment in time, be it the golden details that link us to our origins with a classical touch of elegance, the concrete body that reminds us of the rawness of hardships and the rustic charms that make life worth living, or the modern plexiglass that places you in the here and now. It cuts through the illusion of time, transcending the past, the present and the journey in between.

# "THE MELTED SERIES II"

10.5" x 14" x 7.5"