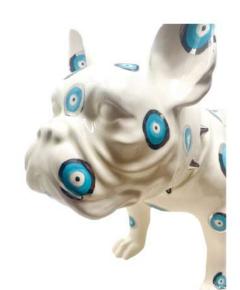

# "LACE COLLECTION"

"FRANÇAIS"

## "FRANÇAIS"

10.5" x 14" x 7.5"

"MISCELLANEOUS"