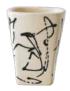

### "EL MARAÑÓN"

When I tried to replicate Panama's essence in a statement piece, cashews immediately came to mind, best known in Panama as Pepitas de Marañón. It brings back memories of my childhood, of summers well spent, playing alongside the river and surrounded by horses. This piece symbolizes our Panamanian culture and our people's warmth.

# "EL MARAÑÓN"

9"x 6"