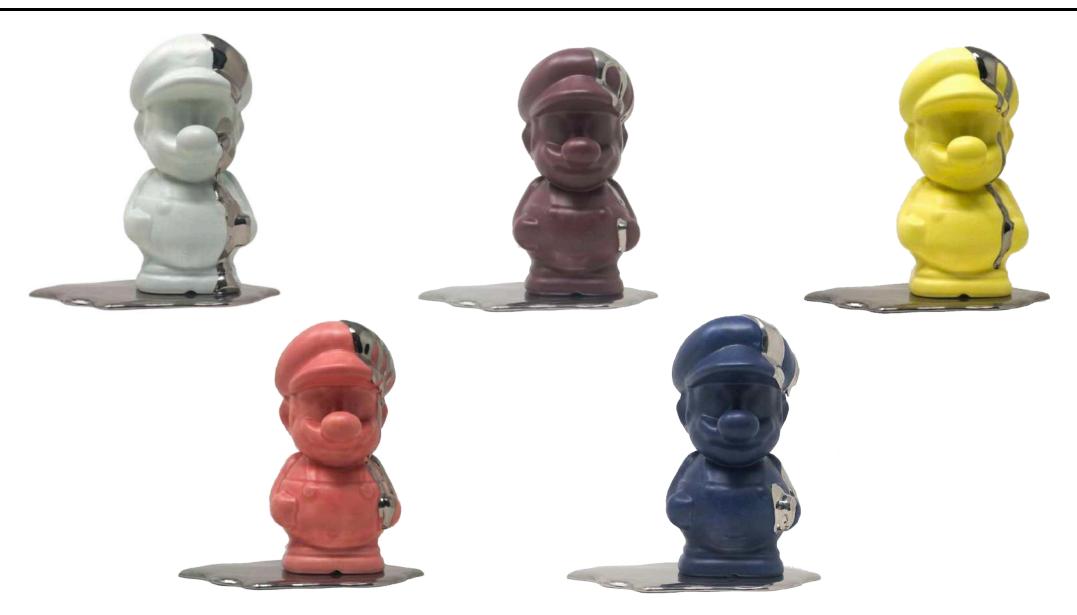

"THE SHOT"

# "THE SHOT"

10.5" x 14" x 7.5"

Inspired by the memories that keep us going long after they are gone. It may be cherished time with our loved ones, a long-awaited vacation or those all-encompassing moments of pure magic we know we will forever keep, even as we live them.

The golden details are there to remind us that the world is not as it is, but as we are. Our memories are treasured not because of what happened, but because of what we remember. Beauty and happiness are indeed in the eye of the beholder.