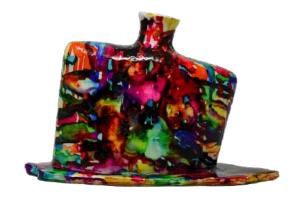

#### "THE MELTED SERIES II"

You wouldn't know it by just looking at it, but every piece of The Melted Series reveals a tale of a lifetime. Each feature speaks of a moment in time, be it the golden details that link us to our origins with a classical touch of elegance, the concrete body that reminds us of the rawness of hardships and the rustic charms that make life worth living, or the modern plexiglass that places you in the here and now. It cuts through the illusion of time, transcending the past, the present and the journey in between.

# "THE MELTED SERIES II"

10.5" x 14" x 7.5"