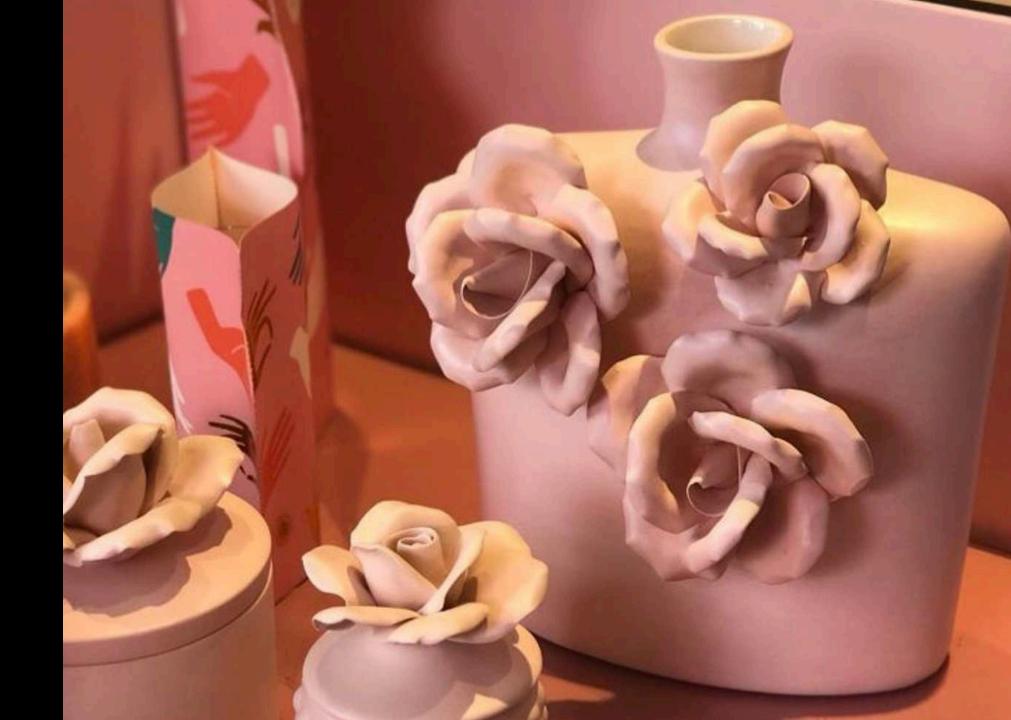

#### "LAVIFLOWER"

5.5" x 5.5" x 5.5"

## "LAVIFLOWER"

(L)  $5" \times 7" \times 7"$  (M)  $4" \times 6" \times 6"$  (S)  $4" \times 5.5" \times 5.5"$ 

"LACE COLLECTION"