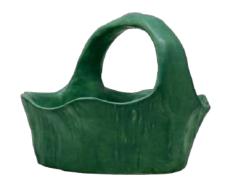

#### "THE MELTED SERIES II"

You wouldn't know it by just looking at it, but every piece of The Melted Series reveals a tale of a lifetime. Each feature speaks of a moment in time, be it the golden details that link us to our origins with a classical touch of elegance, the concrete body that reminds us of the rawness of hardships and the rustic charms that make life worth living, or the modern plexiglass that places you in the here and now. It cuts through the illusion of time, transcending the past, the present and the journey in between.

# "THE MELTED SERIES II"

10.5" x 14" x 7.5"