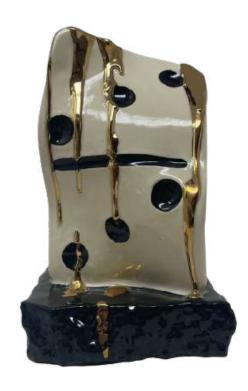

## "LAVIFLOWER"

(L)  $5" \times 7" \times 7"$  (M)  $4" \times 6" \times 6"$  (S)  $4" \times 5.5" \times 5.5"$ 

















"LACE COLLECTION"











# "LACE COLLECTION"





















"FRANÇAIS"





## "FRANÇAIS"

10.5" x 14" x 7.5"











"MISCELLANEOUS"





#### "MISCELLANEOUS"

15.5" x 18" x 8"



















































7" × 7" × 5"



6" x 5" x 5"



4" x 3.5" x 3.5"



9" x 11" x 9"

































































9" x 10" x 10"

5" x 14" x 14"



10.5" x 14" x 7.5"





















 $7" \times 4" \times 4"$ 



6.5" x 4.5" x 4.5"













10.5" x 14" x 7.5"





4.5" x 7.5" x 3.5"



5.5" x 3" x 3"











4.5" x 5" x 5"



6" x 6.5" x 6.5"























"DOMINO EFFECT"















#### CONTACT ME

# www.cestlavi-artlab.com

♂ cestlavi\_artlab

© (+507) 6617-3033