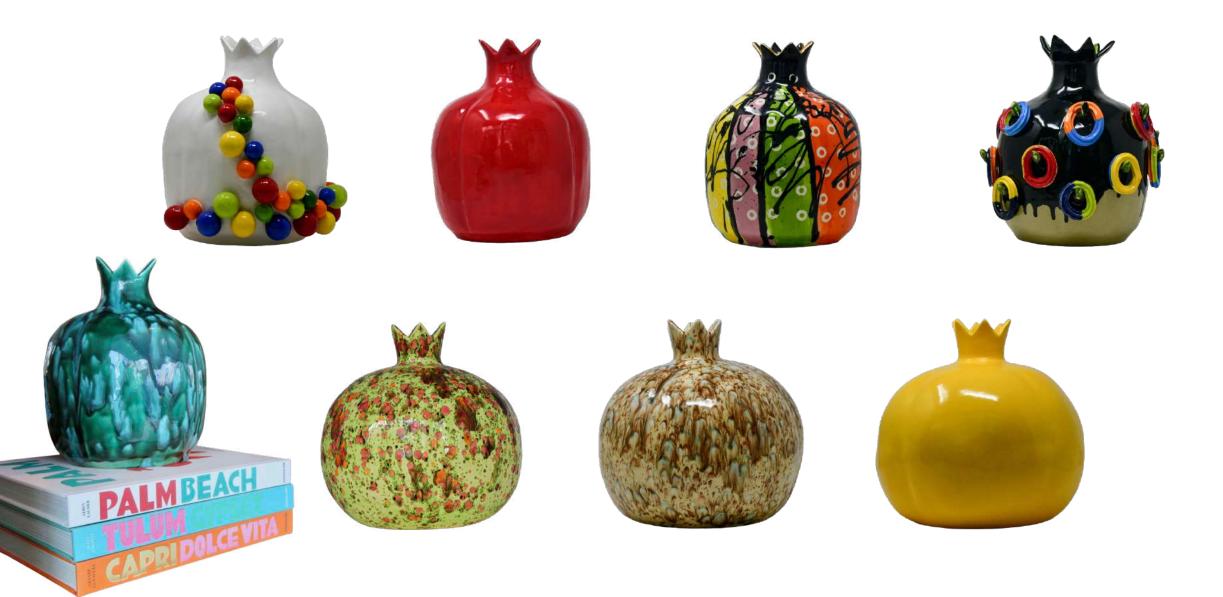

#### "RIMON"

An ancient fruit, the pomegranate, has symbolized different things for different cultures in different eras. For me, it is a symbol of abundance and prosperity. It represents the riches in every aspect of our lives and being grateful for every blessing that comes our way. Abundance is not something you have, it's something you are. I believe abundance is a mindset.

## "RIMON XL"

12" x 12" x 12"

## "THE [MINI] RIMON"

(M) 4.5" x 4.5" (S) 3.5" x 3.5"

# "THE TRIO [MINI] RIMON"

5" x 9" x 3.5"