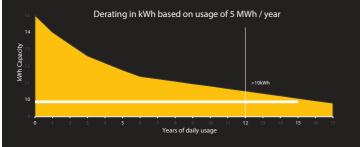

THE SS4143 FEATURES DIFFERENT STORAGE CAPACITIES, ACCORDING TO USER SPECIFIC REQUIREMENTS.

CAPACITY CAN BE INCREASES THROUGH PARALLEL

CONNECTION OF THE BATTERIES.