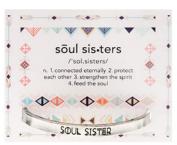

CUFF: CF-RIS CUFF ON CARD: PCCF-RIS
INSIDE CUFF: STRONGER TOGETHER

CUFF: CF-SHO CUFF ON CARD: PCCF-SHO
INSIDE CUFF: BARACK OBAMA 1/10/17

CUFF: **CF-SIS** CUFF ON CARD: **PCCF-SIS**INSIDE CUFF: **LOVE MY TRIBE** 