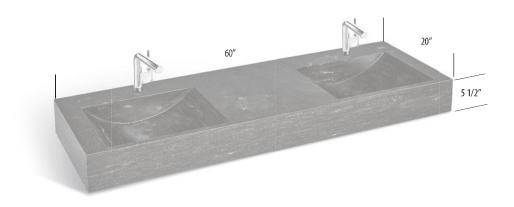

# 60" BLOCK SINK DOUBLE

## **CLASSIC COLLECTION**

Classic elegance of dark stone is centerpiece

of any bathroom

Highly practical and functional featuring

single basin with counterspace

Solid natural limestone

Durable and longlasting

Easy maintenance

Available with single or double basin version

Product material: Natural Limestone

60" Width: Height: Depth: 5 1/2" 20" Approx. weight: >250 lbs

NOTES
UNIK STONE can not be held responsible for any technical errors and is allowed to make changes on specifications without notice. The dimensions are approximative. For more informations on Unik Stone's warranty, please contact your Unik Stone dealer.