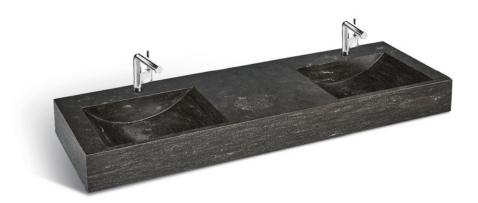

# 60" BLOCK SINK DOUBLE

## **CLASSIC COLLECTION**

Classic elegance of dark stone is centerpiece

of any bathroom

Highly practical and functional featuring

single basin with counterspace

Solid natural limestone

Durable and longlasting

Easy maintenance

Available with single or double basin version

Product material: Natural Limestone

60" Width: Height: Depth: 5 1/2" 20" Approx. weight: >250 lbs

NOTES
UNIK STONE can not be held responsible for any technical errors and is allowed to make changes on specifications without notice. The dimensions are approximative. For more informations on Unik Stone's warranty, please contact your Unik Stone dealer.