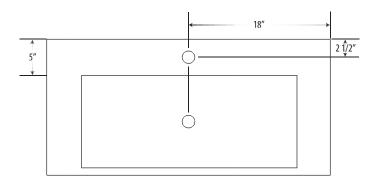

LLECTION**

Classic elegance of dark stone is centrepiece

of any bathroom

Highly practical and functional

Solid natural limestone

Durable and longlasting

Easy maintenance







Product material: Natural Limestone

Width: 24" 5 1/2" Height: Depth: 20" Approx. weight: >100 lbs



# **CLASSIC COLLECTION**

Classic elegance of dark stone is centerpiece

of any bathroom

Highly practical and functional

Solid natural limestone

Durable and longlasting

Easy maintenance







Product material: Natural Limestone

 Width:
 30"

 Height:
 5 1/2"

 Depth:
 20"

 Approx. weight:
 >100 lbs

### NOTES



## **CLASSIC COLLECTION**

Classic elegance of dark stone is centerpiece

of any bathroom

Highly practical and functional

Solid natural limestone

Durable and longlasting

Easy maintenance







Product material: Natural Limestone

 Width:
 36"

 Height:
 5 1/2"

 Depth:
 20"

 Approx. weight:
 >150 lbs

### NOTES

UNIK STONE can not be held responsible for any technical errors and is allowed to make changes on specifications without notice. The dimensions are approximative. For more informations on Unik Stone's warranty, please contact your Unik Stone dealer.

# 48" BLOCK SINK DOUBLE



## **CLASSIC COLLECTION**

Classic elegance of dark stone is centerpiece of any bathroom

Highly practical and functional featuring

single basin with counterspace

Solid natural limestone

Durable and longlasting

Easy maintenance

Available with single or double basin version







Product material: Natural Limestone

Width: 48" 5 1/2" Height: Depth: 20" Approx. weight: >200 lbs



## **CLA