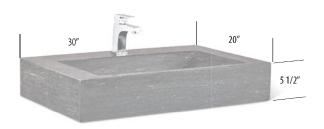

# **CLASSIC COLLECTION**

Classic elegance of dark stone is centrepiece

of any bathroom

Highly practical and functional

Solid natural limestone

Durable and longlasting

Easy maintenance







Product material: Natural Limestone

Width: 24" 5 1/2" Height: Depth: 20" Approx. weight: >100 lbs



# **CLASSIC COLLECTION**

Classic elegance of dark stone is centerpiece

of any bathroom

Highly practical and functional

Solid natural limestone

Durable and longlasting

Easy maintenance







Product material: Natural Limestone

 Width:
 30"

 Height:
 5 1/2"

 Depth:
 20"

 Approx. weight:
 >100 lbs

### NOTES



## **CLASSIC COLLECTION**

Classic elegance of dark stone is centerpiece

of any bathroom

Highly practical and functional

Solid natural limestone

Durable and longlasting

Easy maintenance







Product material: Natural Limestone

 Width:
 36"

 Height:
 5 1/2"

 Depth:
 20"

 Approx. weight:
 >150 lbs

### NOTES

UNIK STONE can not be held responsible for any technical errors and is allowed to make changes on specifications without notice. The dimensions are approximative. For more informations on Unik Stone's warranty, please contact your Unik Stone dealer.

# 48" BLOCK SINK DOUBLE



## **CLASSIC COLLECTION**

Classic elegance of dark stone is centerpiece of