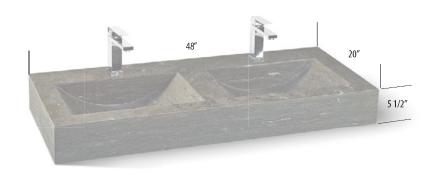

## **CLASSIC COLLECTION**

Classic elegance of dark stone is centerpiece of any bathroom

Highly practical and functional featuring

single basin with counterspace

Solid natural limestone

Durable and longlasting

Easy maintenance

Available with single or double basin version

Product material: Natural Limestone

Width: 48" 5 1/2" Height: Depth: 20" Approx. weight: >200 lbs