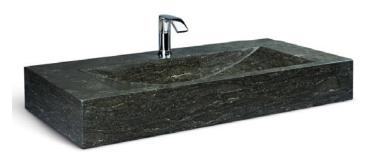

# **CLASSIC COLLECTION**

Classic elegance of dark stone is centerpiece

of any bathroom

Highly practical and functional

Solid natural limestone

Durable and longlasting

Easy maintenance

Product material: Natural Limestone

 Width:
 30"

 Height:
 5 1/2"

 Depth:
 20"

 Approx. weight:
 >100 lbs