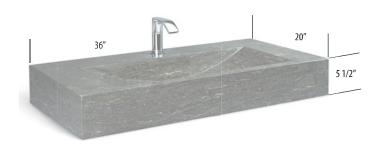

## **CLASSIC COLLECTION**

Classic elegance of dark stone is centerpiece

of any bathroom

Highly practical and functional

Solid natural limestone

Durable and longlasting

Easy maintenance

Product material: Natural Limestone

 Width:
 36"

 Height:
 5 1/2"

 Depth:
 20"

 Approx. weight:
 >150 lbs