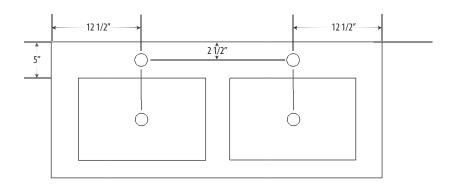

## LPG-048S

### **SPECIFICATIONS**

Product material: Natural Limestone

 Width:
 48"

 Height:
 5 1/2"

 Depth:
 20"

 Approx. weight:
 >200 lbs