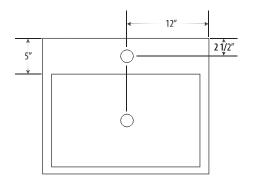

# **CLASSIC COLLECTION**

Classic elegance of dark stone is centrepiece

of any bathroom

Highly practical and functional

Solid natural limestone

Durable and longlasting

Easy maintenance







Product material: Natural Limestone

Width: 24" 5 1/2" Height: Depth: 20" Approx. weight: >100 lbs



# **CLASSIC COLLECTION**

Classic elegance of dark stone is centerpiece

of any bathroom

Highly practical and functional

Solid natural limestone

Durable and longlasting

Easy maintenance







Product material: Natural Limestone

 Width:
 30"

 Height:
 5 1/2"

 Depth:
 20"

 Approx. weight:
 >100 lbs

### NOTES



## **CLASSIC COLLECTION**

Classic elegance of dark stone is centerpiece

of any bathroom

Highly practical and functional

Solid natural limestone

Durable and longlasting

Easy maintenance







Product material: Natural Limestone

 Width:
 36"

 Height:
 5 1/2"

 Depth:
 20"

 Approx. weight:
 >150 lbs

### NOTES

UNIK STONE can not be held responsible for any techni