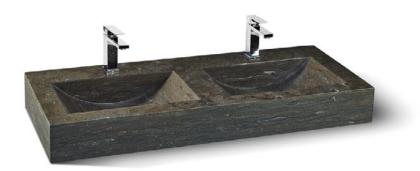

## **CLASSIC COLLECTION**

Classic elegance of dark stone is centerpiece of any bathroom

Highly practical and functional featuring

single basin with counterspace

Solid natural limestone

Durable and longlasting

Easy maintenance

Available with single or double basin version

Product material: Natural Limestone

Width: 48" 5 1/2" Height: Depth: 20" Approx. weight: >200 lbs

Easy maintenance