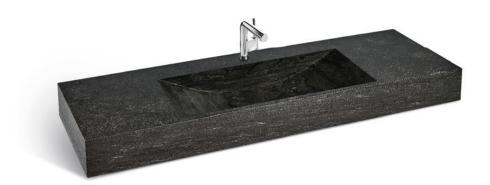

## **CLASSIC COLLECTION**

Classic elegance of dark stone is centerpiece of any bathroom

Highly practical and functional featuring

single basin with counterspace

Solid natural limestone

Durable and longlasting

Easy maintenance

Available with single or double basin version

Product material: Natural Limestone

Width: 48" 5 1/2" Height: Depth: 20" Approx. weight: >200 lbs

Easy maintenance