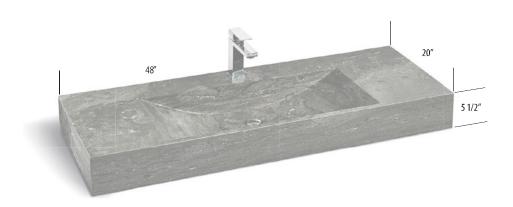

## **CLASSIC COLLECTION**

Classic elegance of dark stone is centerpiece of any bathroom

Highly practical and functional featuring

single basin with counterspace

Solid natural limestone

Durable and longlasting

Easy maintenance

Available with single or double basin version

Product material: Natural Limestone

Width: 48" 5 1/2" Height: Depth: 20" Approx. weight: >200 lbs