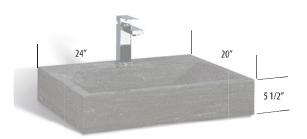

# **CLASSIC COLLECTION**

Classic elegance of dark stone is centrepiece

of any bathroom

Highly practical and functional

Solid natural limestone

Durable and longlasting

Easy maintenance







Product material: Natural Limestone

Width: 24" 5 1/2" Height: Depth: 20" Approx. weight: >100 lbs



# **CLASSIC COLLECTION**

Classic elegance of dark stone is centerpiece

of any bathroom

Highly practical and functional

Solid natural limestone

Durable and longlasting

Easy maintenance







Product material: Natural Limestone

 Width:
 30"

 Height:
 5 1/2"

 Depth:
 20"

 Approx. weight:
 >100 lbs

### NOTES



## **CLASSIC COLLECTION**

Classic elegance of dark stone is centerpiece

of any bathroom

Highly practical and functional

Solid natural limestone

Durable and longlasting

Easy maintenance







Product material: Natural Limestone

 Width:
 36"

 Height:
 5 1/2"

 Depth:
 20"

 Approx. weight:
 >150 lbs

### NOTES

UNIK STONE can not be held responsible for any technica