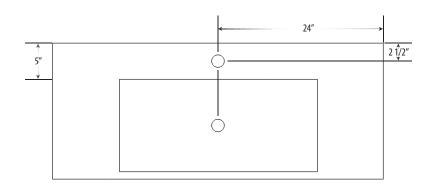

### **SPECIFICATIONS**

Product material: Natural Limestone

 Width:
 48"

 Height:
 5 1/2"

 Depth:
 20"

 Approx. weight:
 >200 lbs