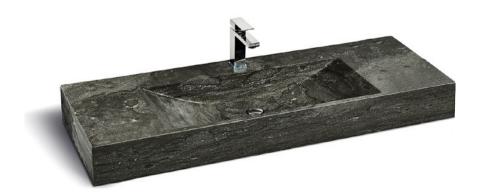

## **CLASSIC COLLECTION**

Classic elegance of dark stone is centerpiece of any bathroom

Highly practical and functional featuring

single basin with counterspace

Solid natural limestone

Durable and longlasting

Easy maintenance

Available with single or double basin version

Product material: Natural Limestone

Width: 48" 5 1/2" Height: Depth: 20" Approx. weight: >200 lbs