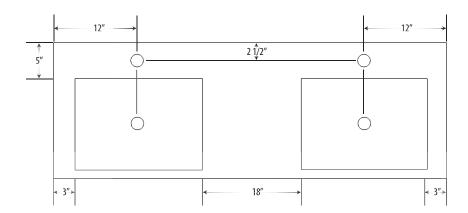

# 60" BLOCK SINK DOUBLE

## **CLASSIC COLLECTION**

Classic elegance of dark stone is centerpiece

of any bathroom

Highly practical and functional featuring

single basin with counterspace

Solid natural limestone

Durable and longlasting

Easy maintenance

Available with single or double basin version

Product material: Natural Limestone

60" Width: Height: Depth: 5 1/2" 20" Approx. weight: >250 lbs

NOTES
UNIK STONE can not be held responsible for any technical errors and is allowed to make changes on specifications without notice. The dimensions are approximative. For more informations on Unik Stone's warranty, please contact your Unik Stone dealer.