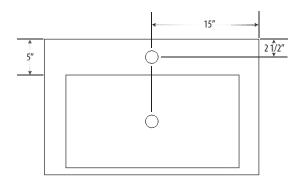

# **CLASSIC COLLECTION**

Classic elegance of dark stone is centrepiece

of any bathroom

Highly practical and functional

Solid natural limestone

Durable and longlasting

Easy maintenance







Product material: Natural Limestone

Width: 24" 5 1/2" Height: Depth: 20" Approx. weight: >100 lbs



# **CLASSIC COLLECTION**

Classic elegance of dark stone is centerpiece

of any bathroom

Highly practical and functional

Solid natural limestone

Durable and longlasting

Easy maintenance







Product material: Natural Limestone

 Width:
 30"

 Height:
 5 1/2"

 Depth:
 20"

 Approx. weight:
 >100 lbs

### NOTES



## **CLASSIC COLLECTION**

Classic elegance of dark stone is centerpiece

of any bathroom

Highly practical and functional

Solid natural limestone

Durable and longlasting

Easy maintenance







Product material: Natural Limestone

 Width:
 36"

 Height:
 5 1/2"

 Depth:
 20"

 Approx. weight:
 >150 lbs

### NOTES

UNIK STONE can not be held responsible for any technical errors and is allowed to make changes on specifications without notice. The dimensions are approximative. For more informations on Unik Stone's warranty, please contact your Unik Stone dealer.

# 48" BLOCK SINK DOUBLE



## **CLASSIC COLLECTION**

Classic elegance of dark stone is centerpiece o