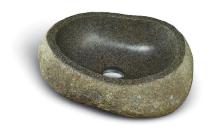

# **CLASSIC COLLECTION**

Natural rough hewn exterior

Polished interior

Natural river rock

Extremely durable and longlasting

Easy maintenance

DIMENSIONS: APPROX: 18" x 12" x 6"

#### **SPECIFICATIONS**

Product material: River Stone Width: ~ 18"
Height: ~ 6"
Depth: ~ 12"
Approx. weight: >40 lbs