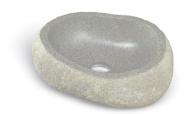

# **CLASSIC COLLECTION**

Natural rough hewn exterior

Polished interior

Natural river rock

Extremely durable and longlasting

Easy maintenance

DIMENSIONS: APPROX: 18" x 12" x 6"

#### **SPECIFICATIONS**

Product material: River Stone Width: ~ 18"
Height: ~ 6"
Depth: ~ 12"
Approx. weight: >40 lbs