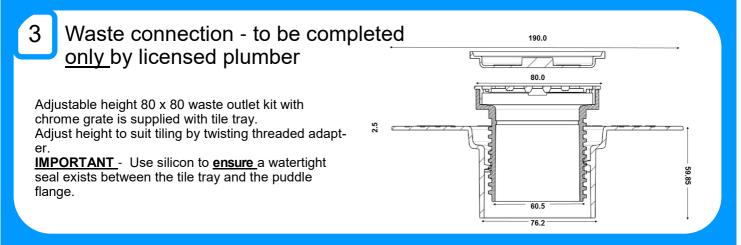

- Preparation 1
- 2 For installation on timber/steel substrate } IMPORTANT -- Check technical For installation on concrete substrate

drawing or measure thickness of tray after trimming to ensure correct depth for level entry