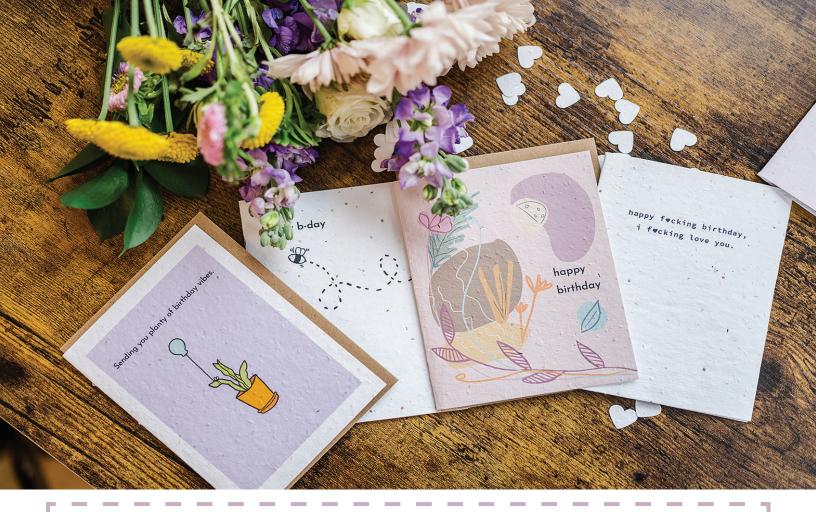

# Seed Paper Cards

- Size  $4" \times 5.25"$  cards made from 100% post-consumer fiber paper.
- Embedded with a variety of 6 North American, bee-friendly and non-invasive wildflower seeds including: Clarkia, Snapdragon, Catchfly, Bird's Eye, Sweet Alyssum, Black Eyed Susan.
- Blank interior. Recycled brown paper envelope.
- -Biodegradable, plant-based cardsleeves with compostable labels.

# Seed Paper Birthday Cards

**BIRTHDAY SHAPES** 

SKU:HB001

Birthday

HAPPY B-DAY

SKU:HBO02

Birthday

**PLANTY VIBES** 

F\*CKING BIRTHDAY

SKU:HB006

Birthday

PINK FLORAL BDAY

SKU:HBO07

Birthday

FREAK OF NATURE

SKU:HB008