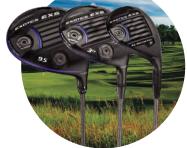

You can use our Hole in One to raise money for your event. Sell one sponsorship for all the prizes or sell four sponsorships (one for each prize).

**TOUREDGE EXS** 

Hit the green with the all new EXS Driver, 5 Wood, and 3 Wood.