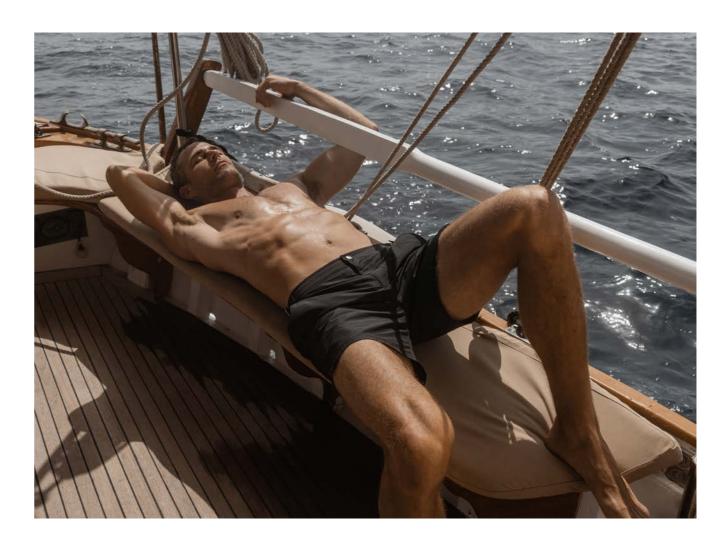

### CLASSIC DRAWSTRING TRUNKS

Our Classic Drawstring trunks are the ultimate effortless yet polished swimsuit for men. The elastic waistband provides a comfortable fit, while the drawstring allows for further adjustment. Hardware is matte black for a sleek look, complete with zippered side-seam pockets to hold personal items securely.

Size Scale: 44 - 54 (IT) Inseams: 4.5", 6.5" Colors: Deep Ocean, Black

#### LOOK #2 MEN'S COLLECTION

Taking inspiration from the timeless swim-wear spotted along the Mediterranean coastline throughout history, our pieces intertwine a vision of classic romance and the modern experience.