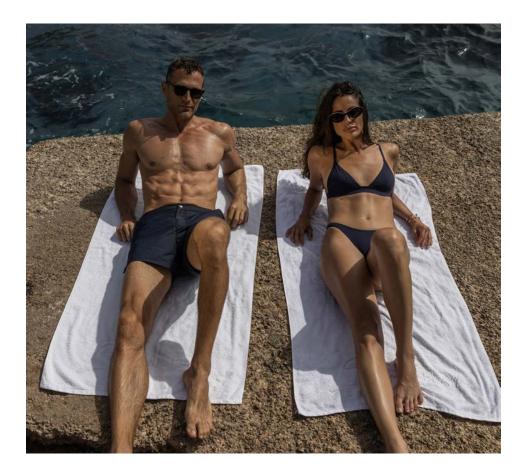

### CLASSIC TAILORED TRUNK

Swimming trunks don't get more sophistacted than this. Designed with reference to traditional men's tailoring, no detail has been overlooked. Featuring an adjustable waistband, darting, and refined hardware, this garment is a true representation of craftsmanship.

Size Scale: 44 - 54 (IT) Inseams: 4.5", 6.5" Colors: Deep Ocean, Black

LOOK #I MEN'S COLLECTION