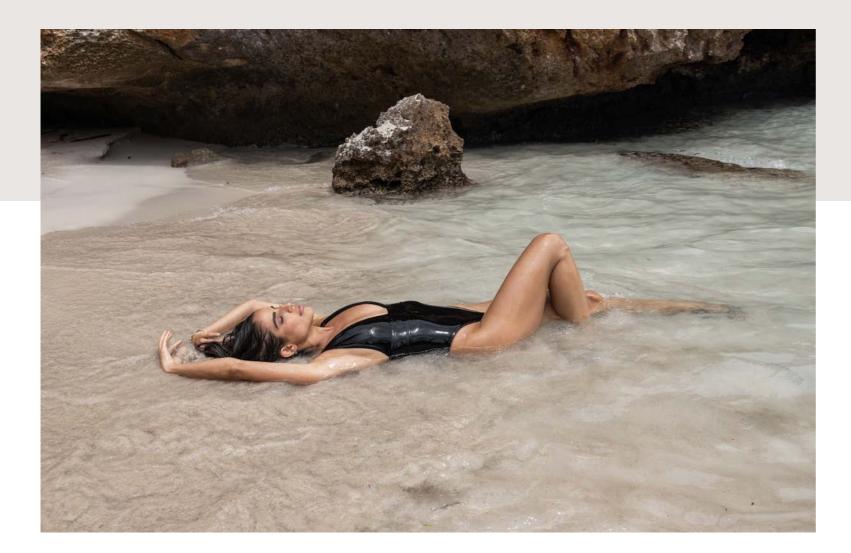

### SCOOP NECK MAILLOT

Our Scoop Neck Maillot was designed with every woman in mind. It features fine straps and a gentle scooping neckline that perfectly frames the décolletage. Complete with our classic-fit lower, this one piece is the beating heart of timeless elegance.

Size Scale: 38 - 48 (IT) Colors: All collection colors (solid)

LOOK #I WOMEN'S COLLECTION