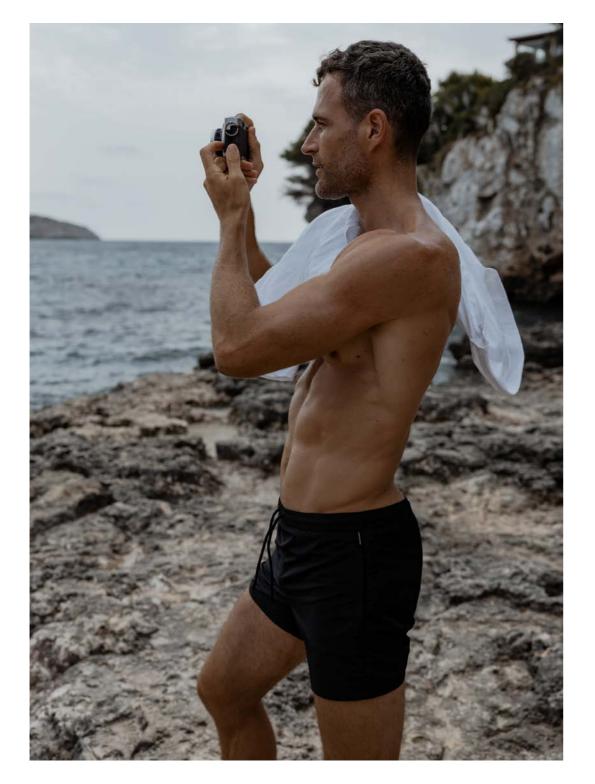

### CLASSIC DRAWSTRING TRUNKS

Our Classic Drawstring trunks are the ultimate effortless yet polished swimsuit for men. The elastic waistband provides a comfortable fit, while the drawstring allows for further adjustment. Hardware is matte black for a sleek look, complete with zippered side-seam pockets to hold personal items securely.

Size Scale: 44 - 54 (IT) Inseams: 4.5", 6.5" Colors: Deep Ocean, Black

#### LOOK #2 MEN'S COLLECTION

Taking inspiration from the timeless swim-wear spotted along the Mediterranean coastline throughout history, our pieces intertwine a vision of classic romance and the modern experience.