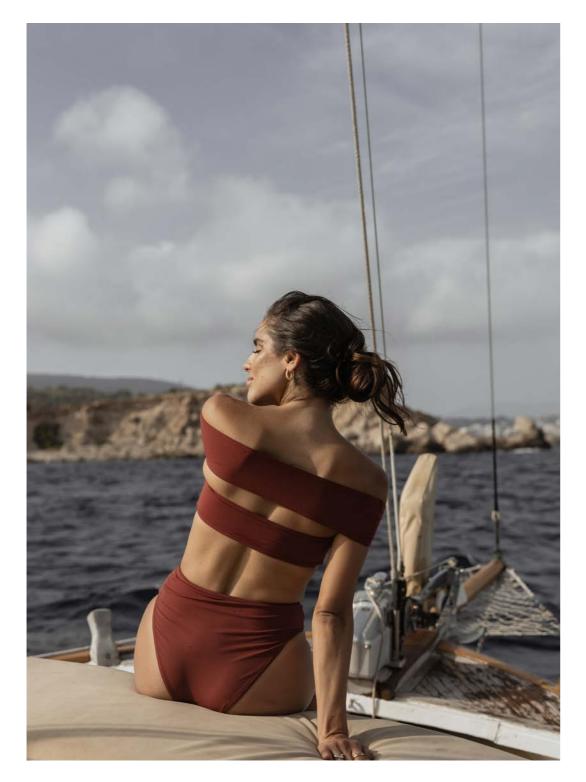

### SCOOP NECK TOP + CLASSIC FIT BOTTOMS

Our Scoop Neck Top was designed to seamlessly merge functionality and beauty. Featuring fine straps, a gentle scooping neckline that perfectly frames the décolletage, and the right amount of coverage. This style has an effortless chicness, making it a true staple.

Size Scale: 38 - 48 (IT) Colors: All collection colors (solid)

#### LOOK #2 WOMEN'S COLLECTION

A modern take on the traditional hipster, our Classic Fit Bottoms naturally fall slightly higher on the hip for the most flattering fit. This style was designed to be your most worn bottom. With just the right amount of coverage, it is truly versatile.