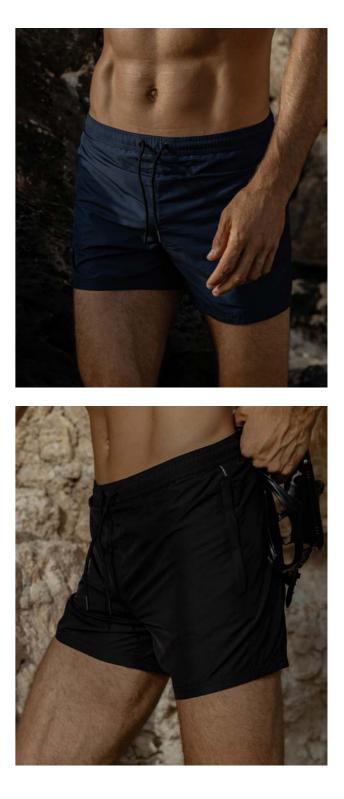

### CLASSIC TAILORED TRUNK

Swimming trunks don't get more sophistacted than this. Designed with reference to traditional men's tailoring, no detail has been overlooked. Featuring an adjustable waistband, darting, and refined hardware, this garment is a true representation of craftsmanship.

Size Scale: 44 - 54 (IT) Inseams: 4.5", 6.5" Colors: Deep Ocean, Black

LOOK #I MEN'S COLLECTION

### CLASSIC DRAWSTRING TRUNKS

Our Classic Drawstring trunks are the ultimate effortless yet polished swimsuit for men. The elastic waistband provides a comfortable fit, while the drawstring allows for further adjustment. Hardware is matte black for a sleek look, complete with zippered side-seam pockets to hold personal items securely.

Size Scale: 44 - 54 (IT) Inseams: 4.5", 6.5" Colors: Deep Ocean, Black