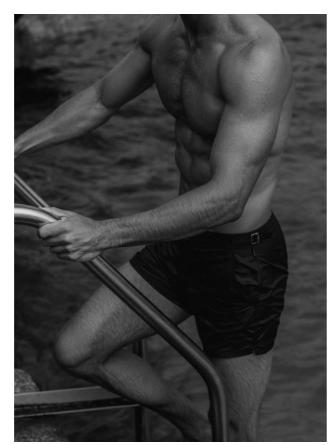

### CLASSIC TAILORED TRUNK

Swimming trunks don't get more sophistacted than this. Designed with reference to traditional men's tailoring, no detail has been overlooked. Featuring an adjustable waistband, darting, and refined hardware, this garment is a true representation of craftsmanship.

Size Scale: 44 - 54 (IT) Inseams: 4.5", 6.5" Colors: Deep Ocean, Black

LOOK #I MEN'S COLLECTION