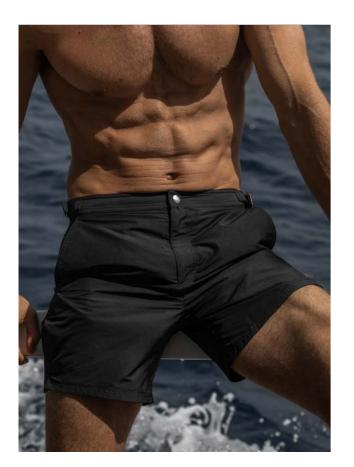

### CLASSIC TAILORED TRUNK

Swimming trunks don't get more sophistacted than this. Designed with reference to traditional men's tailoring, no detail has been overlooked. Featuring an adjustable waistband, darting, and refined hardware, this garment is a true representation of craftsmanship.

Size Scale: 44 - 54 (IT) Inseams: 4.5", 6.5" Colors: Deep Ocean, Black

LOOK #I MEN'S COLLECTION