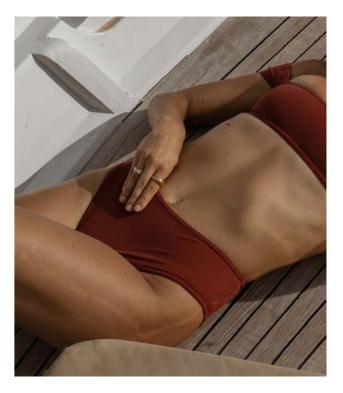

### TRIANGLE TOP + NARROW FIT BOTTOMS

Our Triangle Top is a sophisticated twist on a classic. Featuring fine straps and triangular cups, this suit has a sleek and refined silhouette. The 1 1/4" underbust band offers ample support, while our soft-close fastener ensures you stay secure.

Size Scale: 38 - 48 (IT) Colors: All collection colors (solid)