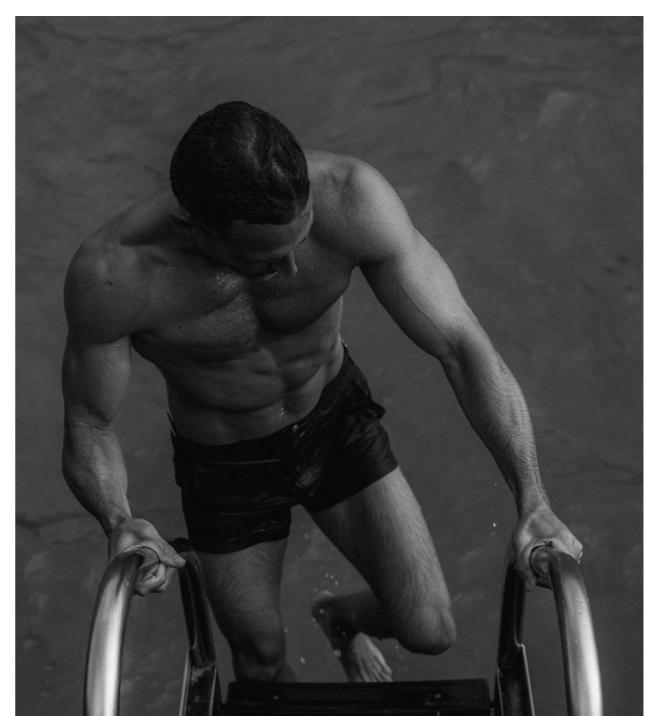

### CLASSIC TAILORED TRUNK

Swimming trunks don't get more sophistacted than this. Designed with reference to traditional men's tailoring, no detail has been overlooked. Featuring an adjustable waistband, darting, and refined hardware, this garment is a true representation of craftsmanship.

Size Scale: 44 - 54 (IT) Inseams: 4.5", 6.5" Colors: Deep Ocean, Black

LOOK #I MEN'S COLLECTION