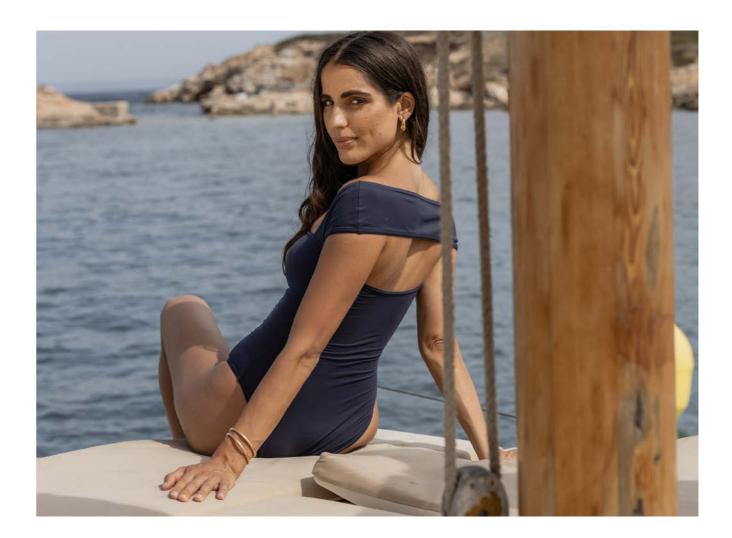

### CAP SLEEVE MAILLOT

Our Cap Sleeve Maillot is elegance in its purest form. Designed to evoke confidence, this one piece swimsuit gives a gentle embrace, exquisitely framing the décolletage. Its sophisticated strapless neckline and sleek body meets up with our classic fit lower for an unparalleled silhouette.

Size Scale: 38 - 48 (IT) Colors: All collection colors (solid)

LOOK #3 WOMEN'S COLLECTION