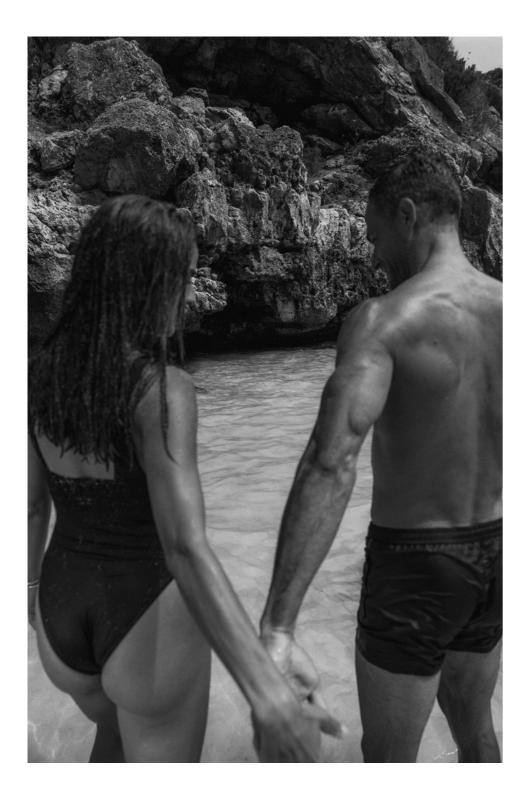

### CLASSIC TAILORED TRUNK

Swimming trunks don't get more sophistacted than this. Designed with reference to traditional men's tailoring, no detail has been overlooked. Featuring an adjustable waistband, darting, and refined hardware, this garment is a true representation of craftsmanship.

Size Scale: 44 - 54 (IT) Inseams: 4.5", 6.5" Colors: Deep Ocean, Black

LOOK #I MEN'S COLLECTION