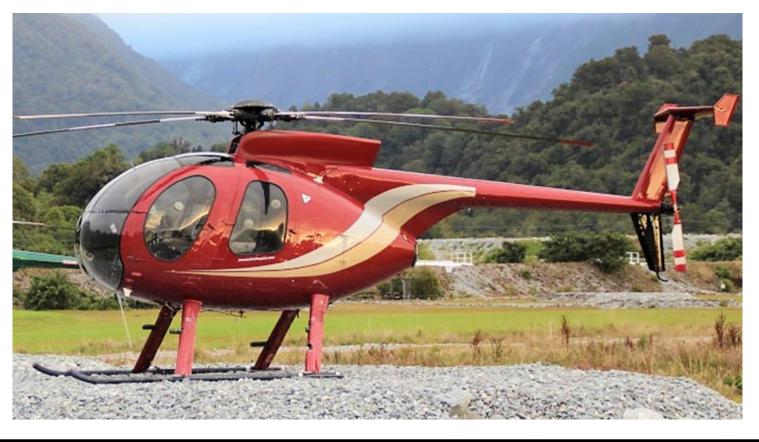

## 1980 Hughes/MD500D

| OVERVIEW                                                            |                          |
|---------------------------------------------------------------------|--------------------------|
| Manufacturer                                                        | Hughes/MD                |
| Model                                                               | 500D                     |
| Year                                                                | 1980                     |
| Total Time                                                          | 13,960 hours             |
| Price                                                               | Subject to Configuration |
| Configuration                                                       | Custom - Your Choice     |
| Engine                                                              | RR250-C20B               |
| No. of Seats                                                        | 4                        |
| Location                                                            | New Zealand              |
| Price and times subject to change. Price is plus GST if applicable. |                          |

**CALL US** 

**EMAIL US** 

EQUIPMENT

High Skids

**Dual Controls** 

**Custom Paint - Your Choice** 

Custom Interior - Your Choice

**Snow Shoes** 