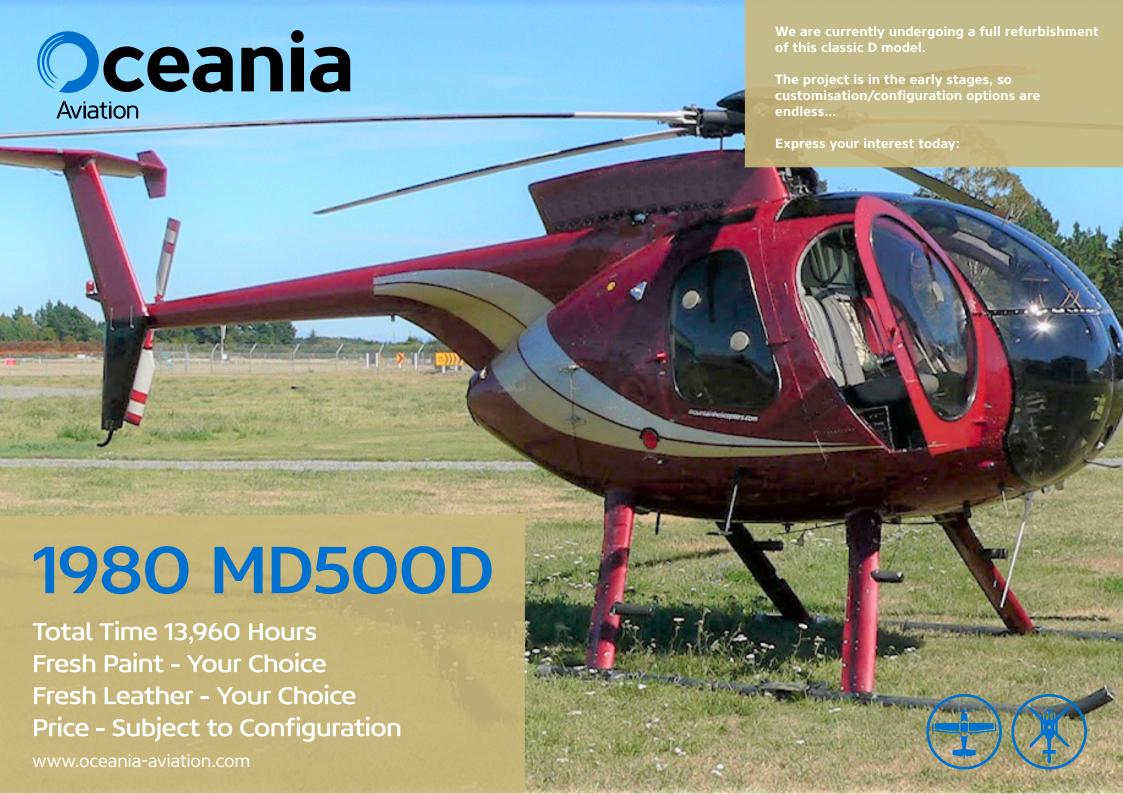

## 1980 Hughes/MD500D

| OVERVIEW                                                            |                          |
|---------------------------------------------------------------------|--------------------------|
| Manufacturer                                                        | Hughes/MD                |
| Model                                                               | 500D                     |
| Year                                                                | 1980                     |
| Total Time                                                          | 13,960 hours             |
| Price                                                               | Subject to Configuration |
| Configuration                                                       | Custom - Your Choice     |
| Engine                                                              | RR250-C20B               |
| No. of Seats                                                        | 4                        |
| Location                                                            | New Zealand              |
| Price and times subject to change. Price is plus GST if applicable. |                          |

**CALL US** 

**EMAIL US** 

EQUIPMENT

High Skids

**Dual Controls** 

**Custom Paint - Your Choice** 

Custom Interior - Your Choice

**Snow Shoes** 