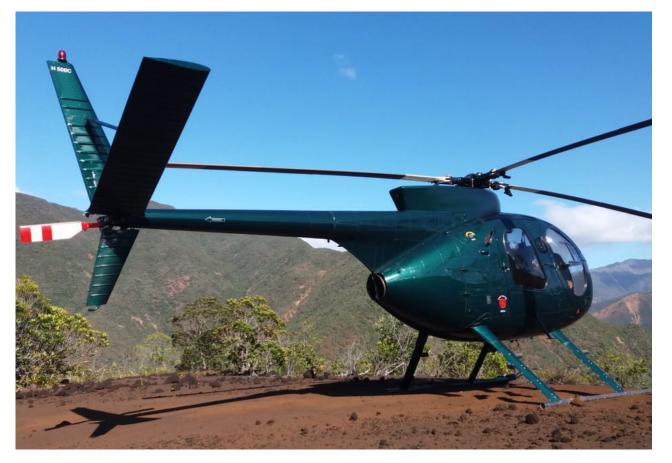

## **1976 HUGHES 500C**

Total Time 4,700 Hours Engine Compressor 400hrs TSO / Turbine 150hrs TSO Located in th South Pacific USD \$599,000

www.oceania-aviation.com

## **1976 HUGHES 500C**

CALL US

EMAIL US

| OVERVIEW      |                           |
|---------------|---------------------------|
| Manufacturer  | Hughes                    |
| Model         | 500C                      |
| Year          | 1976                      |
| Total Time    | 4,700 hours               |
| Price         | USD \$599,000             |
| Configuration | Utility                   |
| Enigine       | M250-C20B Enhanced        |
| Cosmetics     | New Paint / Interior 2019 |
| Location      | South Pacific             |