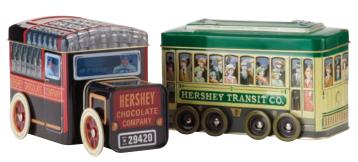

# HERSHEY'S GOURMET CHOCOLATES

Shaped tins with embossing, movable parts and FDA approved coating