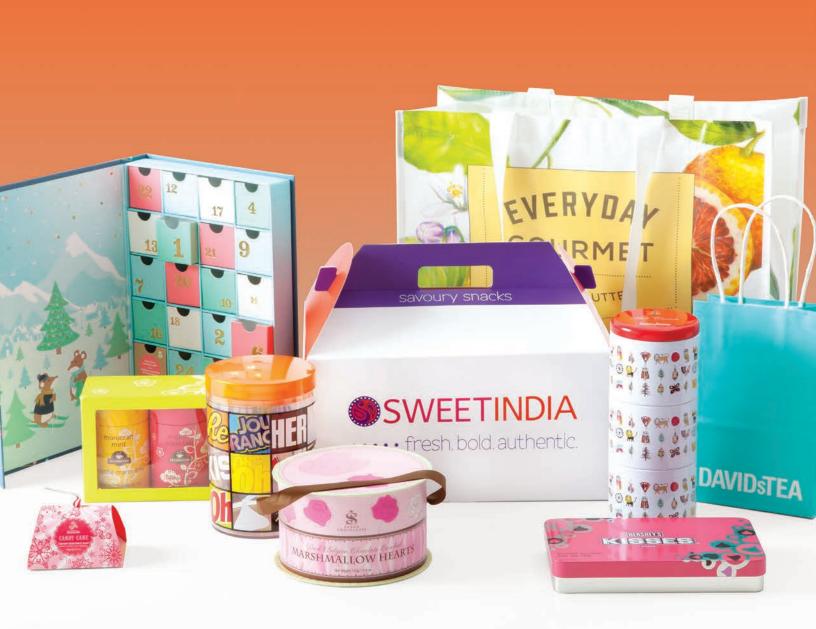

# SWEET INDIA PREMIUM QUICK SERVE RESTAURANT

Coordinated take out packaging with paper bags, samosa bags and gable boxes, and folding cartons for sweets.