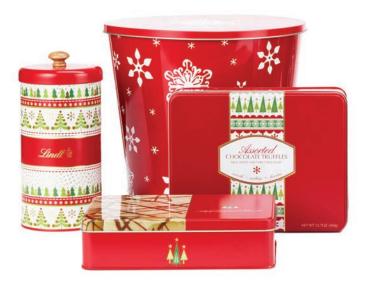

#### LINDT & SPRUNGLI GOURMET CHOCOLATES

Coordinated custom tins in rectangular, cylindrical, and large pail shapes