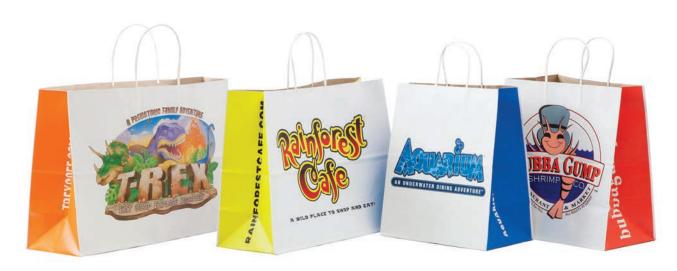

# LANDRY'S RESTAURANTS & GIFT STORES

Paper bags in 40% post-consumer recycled material for retail gift stores and take out