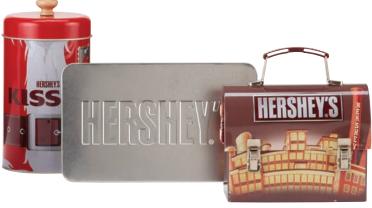

# HERSHEY'S GOURMET CHOCOLATES

Shaped tins with embossing, movable parts and FDA approved coating