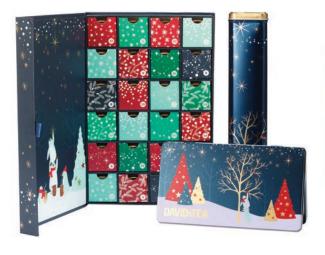

#### **ADVENT CALENDARS**

Wildly popular category of rigid and folding box styles used for tea, coffee, chocolate, candy, oil, vinegar and spices

#### DAVID'S TEA SPECIALTY TEA

Coordinated holiday gift set packaging including advent calendar boxes, folding boxes and tins