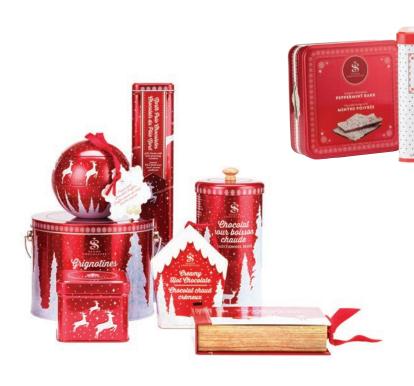

# SAXON GOURMET CHOCOLATES, SPECIALTY FOOD & BEVERAGES

Shaped tins, folding boxes and rigid boxes with embossing, wooden knobs, handles, ribbon and gift tags