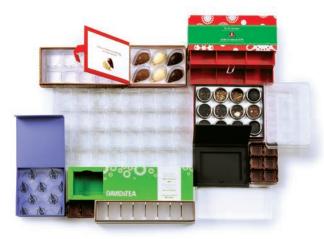

#### **TINS**

Unique shapes, embossing, embellishments, moving parts and FDA approved coatings

#### **ADVENT CALENDARS**

Wildly popular category of rigid and folding box styles used for tea, coffee, chocolate, candy, oil, vinegar and spices

## **SPECIALTY GIFT BOXES**

Innovative shapes and styles of rigid and folding boxes with windows, handles and ribbon

## **INSERTS**

Custom designed for both direct and indirect food contact, including vac form PET, PP and PS trays and clamshells, cardboard, EVA and foam

#### DAVID'S TEA SPECIALTY TEA

Coordinated holiday gift set packaging including advent calendar boxes, folding boxes and tins