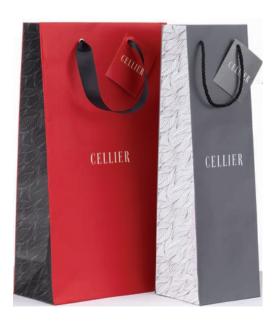

#### SAQ BEVERAGE ALCOHOL

FSC® certified one- and two-bottle re-sale gift bags and pop-up boxes with tissue paper and gift tags