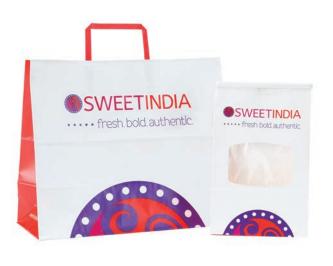

# SWEET INDIA PREMIUM QUICK SERVE RESTAURANT

Coordinated take out packaging with paper bags, samosa bags and gable boxes, and folding cartons for sweets.