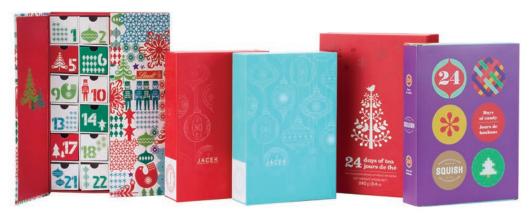

#### **ADVENT CALENDARS**

Wildly popular category of rigid and folding box styles used for tea, coffee, chocolate, candy, oil, vinegar and spices