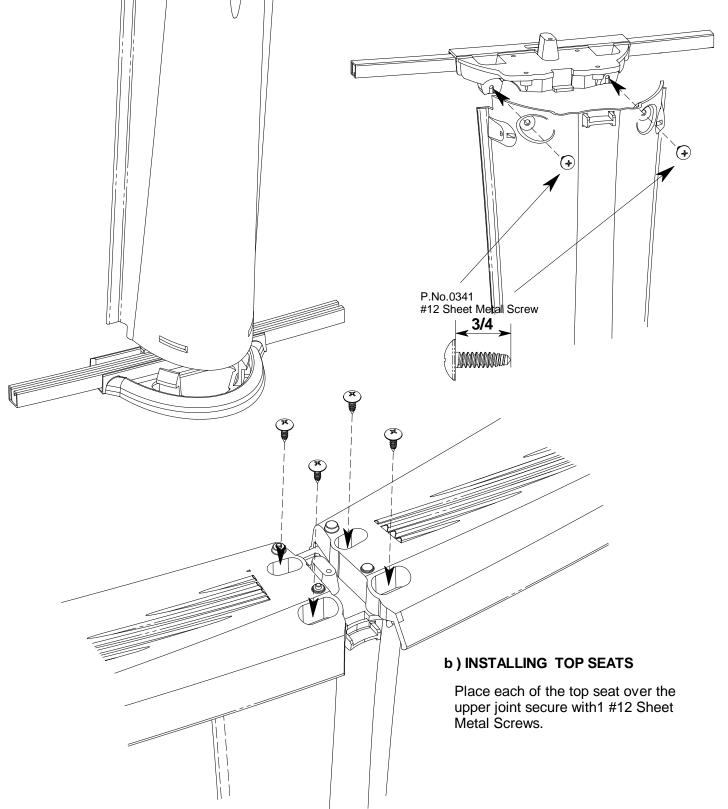

# ASSEMBLE Top Seat, Vertical and Cover FREEDOM FRAME a) PRE-ASSEMBLING VERTICALS

Put Resin Upper Joint as shown in the Figure, tighten up #12 Sheet Metal Screws.

#### **b) INSTALLING VERTICALS**

Push in bottom end of vertical to lower joint as shown. Make sure two tabs stay in slot vertical Resin joint cover top rail.

P.No.0341 #12 Sheet Metal Screw

 $\bigcirc$ 

DANGER ,