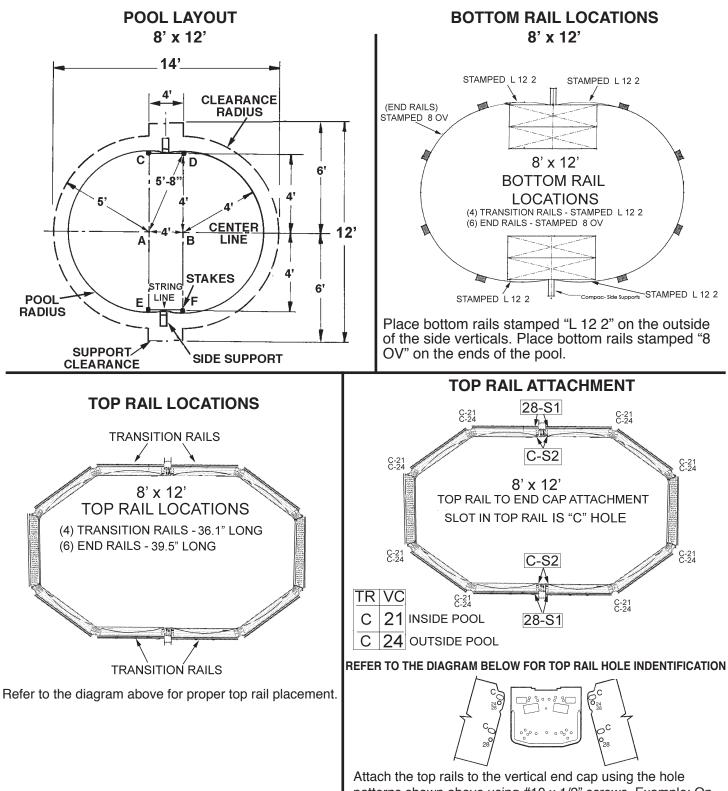

## 8'x12' OVAL POOL 7" SERIES ASSEMBLY GUIDE SUPPLEMENT

THIS SHEET IS USED IN CONJUNCTION WITH THE ASSEMBLY GUIDE BOOKLET. PLEASE REFER TO THE FOLLOWING INFORMATION BELOW WHEN LAYING OUT THE POOL, LAYING OUT THE BOTTOM RAILS AND ATTACHING THE TOP RAILS. REFER TO THE ASSEMBLY GUIDE BOOKLET FOR ALL OTHER INFORMATION REGARDING THE COMPLETE POOL ASSEMBLY AND IMPORTANT SAFETY INFORMATION.

Attach the top rails to the vertical end cap using the hole patterns shown above using  $#10 \times 1/2$ " screws. Example: On the ends of the pool, attach top rail hole "C" to vertical cap hole "21" and top rail hole "C" to vertical cap hole "24".