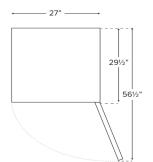

## **Technical Data**

| Width               | 27 Inches           |
|---------------------|---------------------|
| Depth               | 29 1/2 Inches       |
| Height              | 351/4 Inches        |
| Interior Width      | 22 1/4 Inches       |
| Interior Height     | 23 1/2 Inches       |
| Interior Depth      | 27 7/8 Inches       |
| Surface Height      | 35 1/4 Inches       |
| Amps                | 1.33 Amps           |
| Hertz               | 60 Hertz            |
| Phase               | 1 Phase             |
| Voltage             | 115 Volts           |
| Access Type         | Doors               |
| BTU (LBP)           | 881                 |
| Capacity            | 5.5 cu.ft.          |
| Compressor Location | Rear Mounted        |
| Compressor Style    | Rear/Side Breathing |
| Door Style          | Swing               |
| Door Type           | Solid               |
| Hinge Location      | Right               |
| Doors               | 1 Door              |
| Shelves             | 1 Shelve            |
| Plug Type           | NEMA 5-15P          |
| Refrigerant Type    | R-290               |
| Style               | Counter Height      |
| Temperature Range   | -81 Degrees F       |
| Туре                | Freezer             |