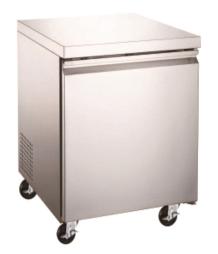

# EUC-27F-HC ENHANCED UNDERCOUNTER FREEZER,

Model # EUC-27F-HC Enhanced

Front View

Top View

### Features

• Stainless steel exterior, 430 type.

1

- **Outstanding Durability** ensures it can withstand tough and busy kitchens.
- Freezer system maintains temperatures from -8 to -1 Degrees Fahranheit.
- 304 Type Stainless Steel.
- Auto Defrost Function makes it easy to control temperature.
- 115v; 1/3 HP; 1.33 Amps
- These units use HYDRO-CARBON R290 refrigerant, which is environmentally friendly and more efficient than R134a/R404a refrigerant.