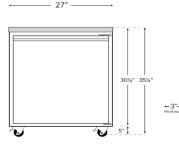

## **Technical Data**

| Width               | 27 Inches           |
|---------------------|---------------------|
| Depth               | 29 1/2 Inches       |
| Height              | 351/4 Inches        |
| Interior Width      | 22 1/4 Inches       |
| Interior Height     | 23 1/2 Inches       |
| Interior Depth      | 27 7/8 Inches       |
| Surface Height      | 35 1/4 Inches       |
| Amps                | 1.33 Amps           |
| Hertz               | 60 Hertz            |
| Phase               | 1 Phase             |
| Voltage             | 115 Volts           |
| Access Type         | Doors               |
| BTU (LBP)           | 881                 |
| Capacity            | 5.5 cu.ft.          |
| Compressor Location | Rear Mounted        |
| Compressor Style    | Rear/Side Breathing |
| Door Style          | Swing               |
| Door Type           | Solid               |
| Hinge Location      | Right               |
| Doors               | 1 Door              |
| Shelves             | 1 Shelve            |
| Plug Type           | NEMA 5-15P          |
| Refrigerant Type    | R-290               |
| Style               | Counter Height      |
| Temperature Range   | -81 Degrees F       |
| Туре                | Freezer             |