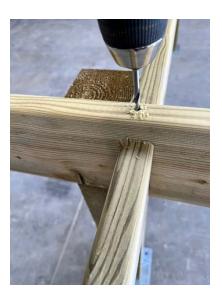

Deepest notch \_

• The side rail with multiple notches joins onto the side of the post with the deepest notch. Lay posts approx. 3m apart and fix a side rail onto the deepest notch with the end groove of the rail in line with the higher groove. This is so when you start inserting the runners the end ones sit tight against the post. Once positioned use the small 6mm drill to pilot hole the rail and use 2no 3" screws to fix in place

• Repeat the process with the other side.

End groove of the rail in line with the higher groove

Roof rails will

go in these

notches

- Stand two posts up (side rail to the outside) and fix in place using either the wood bit or concrete bit to drill into your deck or concrete pad, (if you are fixing longer posts into concrete then ignore this step and insert posts into concrete hole). Fix 1 bolt and a washer in each base plate. This is a two-man job or better with 3.
- DO NOT BOLT DOWN OR CONCRETE THE TWO POSTS FULLY YET!