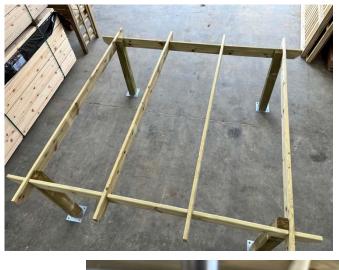

• At this point measure corner to corner to get structure squared up. Using a spirit level straighten the posts.

- If you are happy that all is lined up to your satisfaction you can now fit and tighten all bolts and washers
- Enjoy your new pergola!