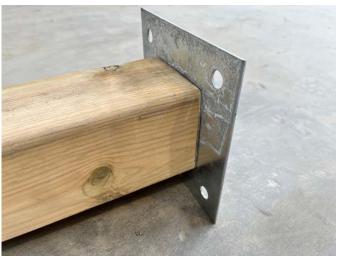

## Instructions for assembling Layzee Living wooden Pergola.

• Fix metal base plates to bottom of posts with 4no 3" silver screws

Four screws into bottom of plate

• Posts are handed so they are notched at two different levels.