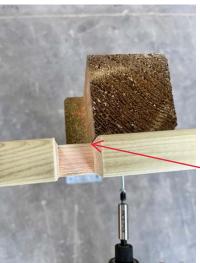

Deepest notch \_

• The side rail with multiple notches joins onto the side of the post with the deepest notch. Lay posts approx. 3m apart and fix a side rail onto the deepest notch with the end groove of the rail in line with the higher groove. This is so when you start inserting the runners the end ones sit tight against the post. Once positioned use the small 6mm drill to pilot hole the rail and use 2no 3" screws to fix in place