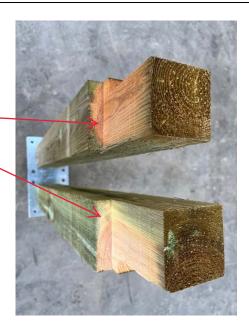

## Instructions for assembling Layzee Living wooden Pergola.

• Fix metal base plates to bottom of posts with 4no 3" silver screws

Four screws into bottom of plate

• Posts are handed so they are notched at two different levels.