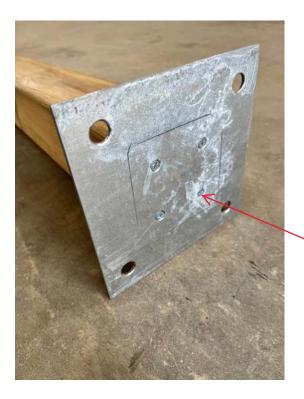

## Instructions for assembling Layzee Living wooden Pergola.

• Fix metal base plates to bottom of posts with 4no 3" silver screws

Four screws into bottom of plate

• Posts are handed so they are notched at two different levels.