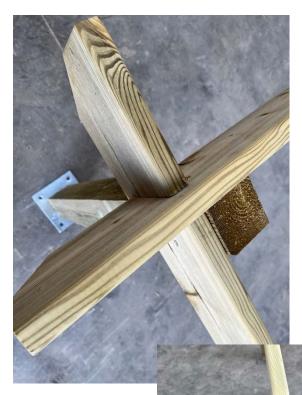

• Now place opposite the other two posts and rail and start inserting the runners and fix in place by drilling a pilot hole then use the 3" silver screws to hold in place.

• There are two wood diagonals to go at each corner. Predrill approx. 1" from each end and fix in place using 1no gold screw. They also help square up the posts and keep the pergola/lean to more stable.