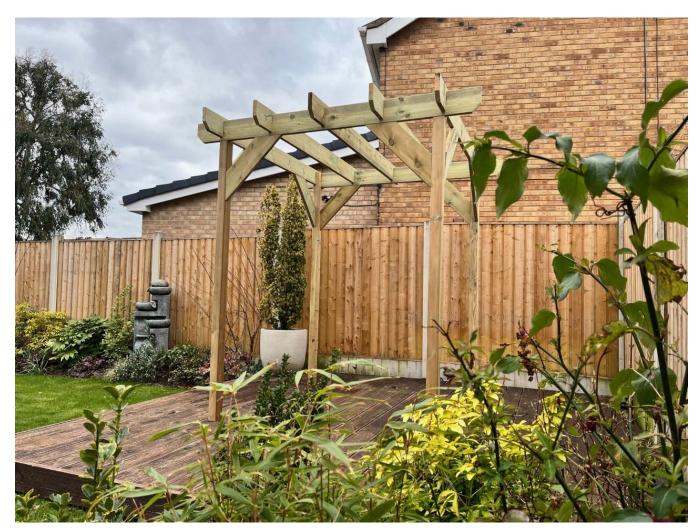

• At this point measure corner to corner to get structure squared up. Using a spirit level straighten the posts.

- If you are happy that all is lined up to your satisfaction you can now fit and tighten all bolts and washers
- Enjoy your new pergola!