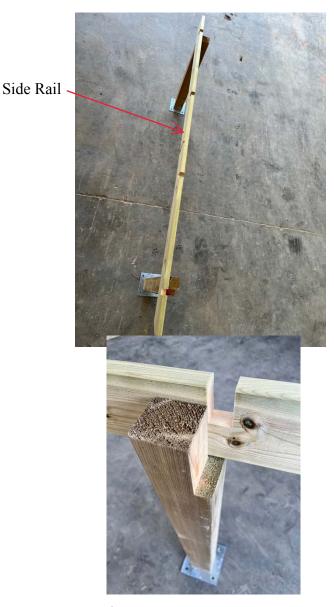

Deepest notch \_

• The side rail with multiple notches joins onto the side of the post with the deepest notch. Lay posts approx. 3m apart and fix a side rail onto the deepest notch with the end groove of the rail in line with the higher groove. This is so when you start inserting the runners the end ones sit tight against the post. Once positioned use the small 6mm drill to pilot hole the rail and use 2no 3" screws to fix in place

• Repeat the process with the other side.

End groove of the rail in line with the higher groove

Roof rails will

go in these

notches

- Stand two posts up (side rail to the outside) and fix in place using either the wood bit or concrete bit to drill into your deck or concrete pad, (if you are fixing longer posts into concrete then ignore this step and insert posts into concrete hole). Fix 1 bolt and a washer in each base plate. This is a two-man job or better with 3.
- DO NOT BOLT DOWN OR CONCRETE THE TWO POSTS FULLY YET!