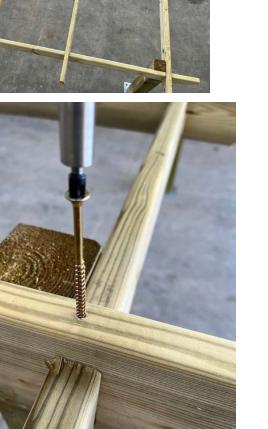

• Now place opposite the other two posts and rail and start inserting the runners and fix in place by drilling a pilot hole then use the 3" silver screws to hold in place.

• There are two wood diagonals to go at each corner. Predrill approx. 1" from each end and fix in place using 1no gold screw. They also help square up the posts and keep the pergola/lean to more stable.