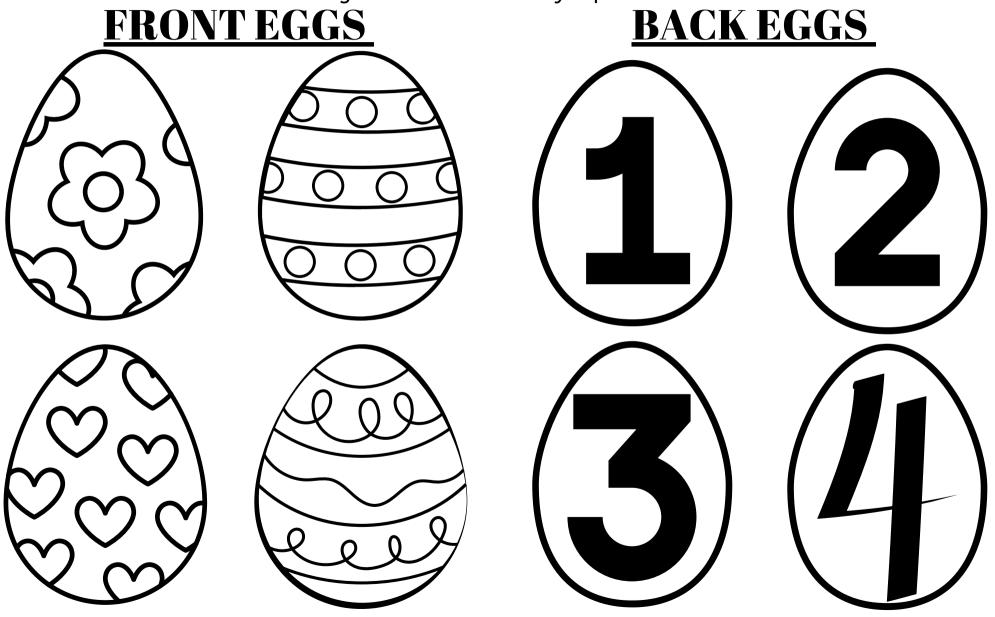

### **<u>1 Dozen Eggs Game</u>**

1)Colour and cut out the front eggs. 2) Cut out the back eggs. 3) Paste the front and back eggs together. 4) Hide them. Have a fun

EGG HUNT. 5) Use your eggs to count and to do Munchkin Math. E.g. Add the numbers of 2 eggs together. What do they equal too?

### <u>1 Dozen Eggs Game</u>

1)Colour and cut out the front eggs. 2) Cut out the back eggs. 3) Paste the front and back eggs together. 4) Hide them. Have a fun

EGG HUNT. 5) Use your eggs to count and to do Munchkin Math. E.g. Add the numbers of 2 eggs together. What do they equal too?