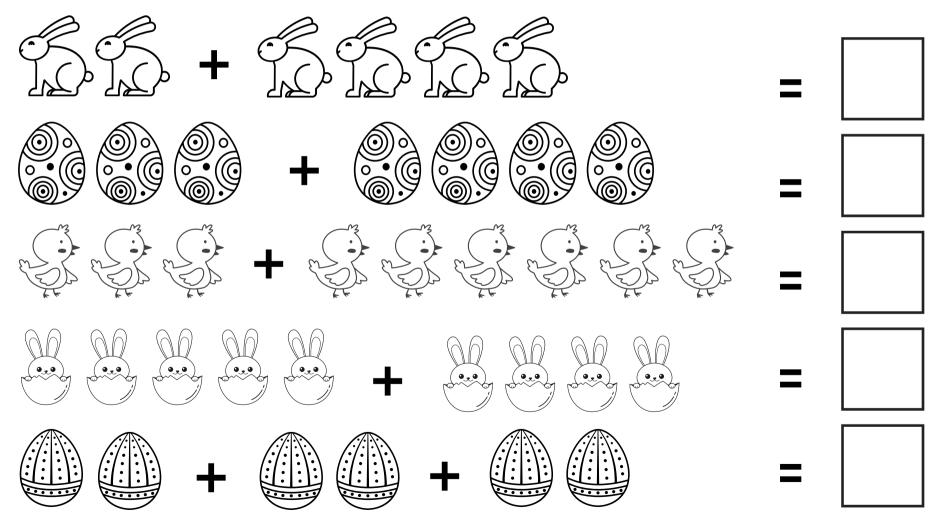

unchkin Math. E.g. Add the numbers of 2 eggs together. What do they equal too?



Munchkin Place Home Daycare

**MUNCHKINPLACE.CA** 

### <u>1 Dozen Eggs Game</u>

1)Colour and cut out the front eggs. 2) Cut out the back eggs. 3) Paste the front and back eggs together. 4) Hide them. Have a fun

EGG HUNT. 5) Use your eggs to count and to do Munchkin Math. E.g. Add the numbers of 2 eggs together. What do they equal too?



Munchkin Place Home Daycare

### <u>1 Dozen Eggs Game</u>

1)Colour and cut out the front eggs. 2) Cut out the back eggs. 3) Paste the front and back eggs together. 4) Hide them. Have a fun

EGG HUNT. 5) Use your eggs to count and to do Munchkin Math. E.g. Add the numbers of 2 eggs together. What do they equal too?



**MUNCHKINPLACE.CA** 







Count to find the total:



#### Munchkin Place Home Daycare

**MUNCHKINPLACE.CA** 

Instructions:

- I. Colour your Easter Bunny Crown craft.
- 2. Ask an adult to help you with the next step.
- 3. Cut out your crown and staple or glue the back piece to the front piece to fit around the top of your head.















Instructions:

- I. Colour your Easter Bunny Crown craft.
- 2. Ask an adult to help you with the next step.
- 3. Cut out your crown and staple or glue the back piece to the front piece to fit around the top of your head.

MUNCHKINPLACE.CA Page 2 of 2

Back