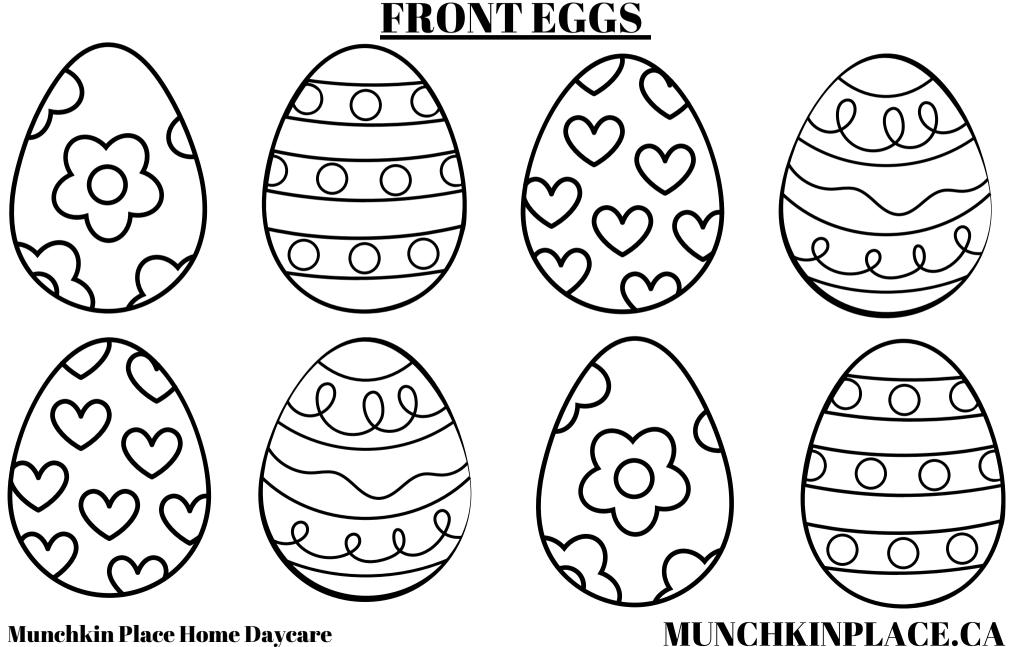

### **<u>1 Dozen Eggs Game</u>**

1)Colour and cut out the front eggs. 2) Cut out the back eggs. 3) Paste the front and back eggs together. 4) Hide them. Have a fun

EGG HUNT. 5) Use your eggs to count and to do Munchkin Math. E.g. Add the numbers of 2 eggs together. What do they equal too?

### <u>1 Dozen Eggs Game</u>

1)Colour and cut out the front eggs. 2) Cut out the back eggs. 3) Paste the front and back eggs together. 4) Hide them. Have a fun

EGG HUNT. 5) Use your eggs to count and to do Munchkin Math. E.g. Add the numbers of 2 eggs together. What do they equal too?