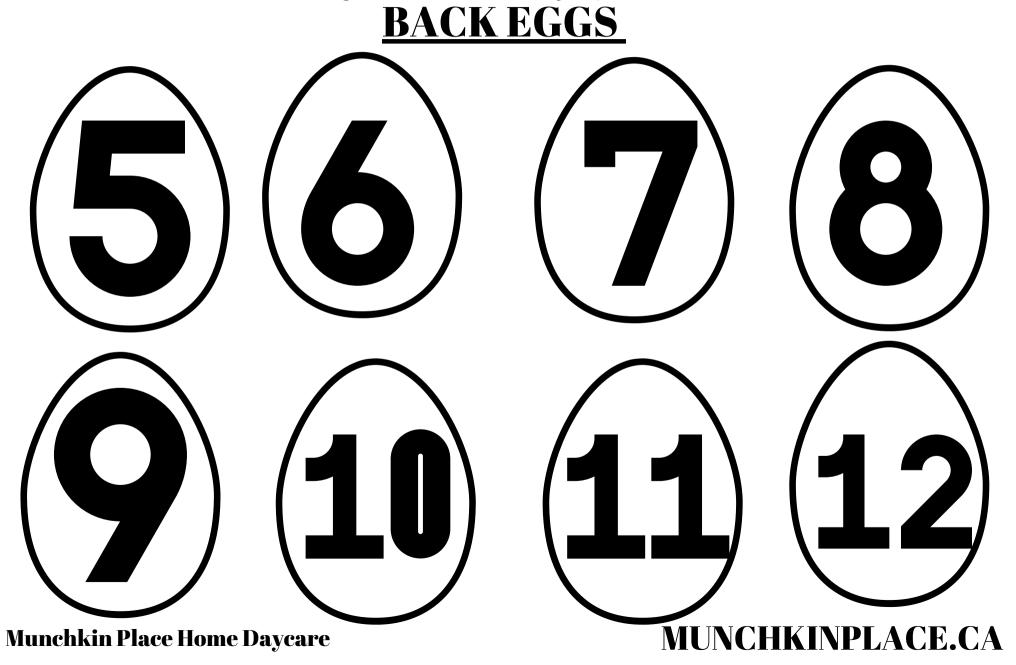

### **<u>1 Dozen Eggs Game</u>**

1)Colour and cut out the front eggs. 2) Cut out the back eggs. 3) Paste the front and back eggs together. 4) Hide them. Have a fun

EGG HUNT. 5) Use your eggs to count and to do Munchkin Math. E.g. Add the numbers of 2 eggs together. What do they equal too?

### <u>1 Dozen Eggs Game</u>

1)Colour and cut out the front eggs. 2) Cut out the back eggs. 3) Paste the front and back eggs together. 4) Hide them. Have a fun

EGG HUNT. 5) Use your eggs to count and to do Munchkin Math. E.g. Add the numbers of 2 eggs together. What do they equal too?