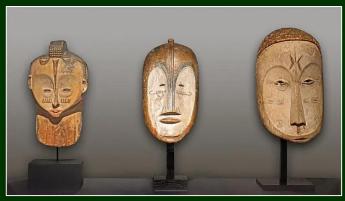

#### MASKS, STATUES, TOTEMS AND OTHERS Collection

A collection of objects from various ethnic and temporal origins, from which the TYANABA creators are inspired to work on new "forms" of new "lines" of new "curves" that have so much inspired the Grand Picasso who "viewed" from the forms of African statuettes circulating in Paris in the years 1910/12, the first representations which inspired him to CUBISM