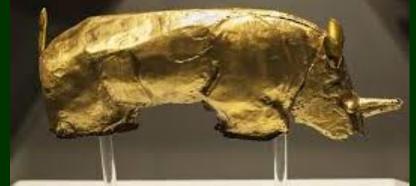

# MYTHICAL & STRANGE ANIMALS Collection

A very special collection that pays direct tribute to TYANABA, a mythical, mysterious and strange creature but above all benevolent, half man, half snake fallen from Heaven ... heart of ancient and mysterious

#### **BESTIARY** Collection

This collection will be inaugurated with a special "dedication" made to TYNABA the Serpent from Heaven accompanying the divine flock.

Our creators will pay homage to him by drawing a particular line through which each will deliver his "vision" of "his" Tyanaba.

An integral collection will be dedicated to the African animal world with a particular presence of species endangered or even already extinct.