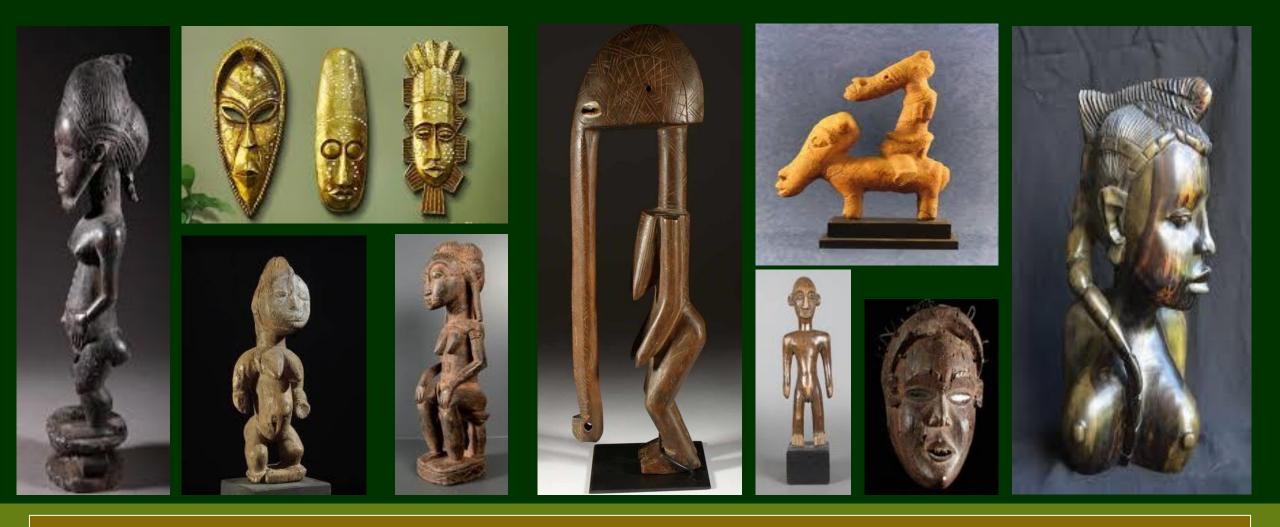

#### The creative party of TYANABA collections

In terms of goldsmith's art, several types of objects will be offered, ranging from Jewelry such as the "First Lady" Collection to so-called "decorative" objects, including pure works of art which will be authentic creations of issues. from Atelier TYANABA.

Regarding "old" or decorative objects of ART, we will offer versions of these objects in GOLD whereas they could initially have been made of various and varied woods and more or less precious or of other "stony" materials which were not at all valuable.

Because the destination of these objects was not to go to adorn the Palaces of Great Characters, but more generally they were specially made for ceremonies or other special festive and village or family occasions.

Depending on the objects, statues and masks, TYANABA designers will offer either:

- a "compliant" recreation in OR
- or a new "free" creation but inspired by the original model also in GOLD.

So amateurs will have the opportunity to choose between two or more versions of the same objects with "temporal" interpretations according to the different artists who will have delivered their personal "reading/vision".

#### MASKS, STATUES, TOTEMS AND OTHERS Collection

A collection of objects from various ethnic and temporal origins, from which the TYANABA creators are inspired to work on new "forms" of new "lines" of new "curves" that have so much inspired the Grand Picasso who "viewed" from the forms of African statuettes circulating in Paris in the years 1910/12, the first representations which inspired him to CUBISM