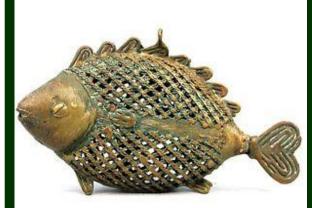

# MYTHICAL & STRANGE ANIMALS Collection

A very special collection that pays direct tribute to TYANABA, a mythical, mysterious and strange creature but above all benevolent, half man, half snake fallen from Heaven ... heart of ancient and mysterious

#### **BESTIARY** Collection

This collection will be inaugurated with a special "dedication" made to TYNABA the Serpent from Heaven accompanying the divine flock.

Our creators will pay homage to him by drawing a particular line through which each will deliver his "vision" of "his" Tyanaba.

An integral collection will be dedicated to the African animal world with a particular presence of species endangered or even already extinct.