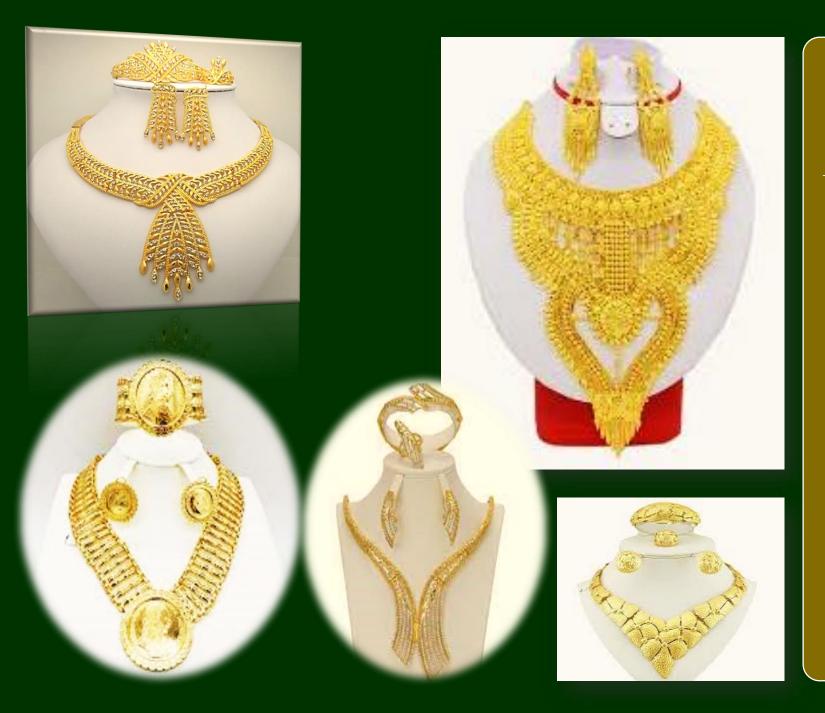

#### The creative party of TYANABA collections

In terms of goldsmith's art, several types of objects will be offered, ranging from Jewelry such as the "First Lady" Collection to so-called "decorative" objects, including pure works of art which will be authentic creations of issues. from Atelier TYANABA.

- \*ART AND DECORATIVE SILVERWARE: creation of GOLD objects, sculptures, statuettes, masks, decorative objects, small furniture and various accessories.
- ❖HIGH JEWELERY: jewelry creations in GOLD / mini 18 carats
- ❖ HIGH JEWELERY: jewelry creations / jewelry in GOLD, Platinum, Diamonds.
- \*LEATHER GOODS: creations of collections of bags (belts and other accessories) in reptile skins and the presence of GOLD for some.
- Other MATERIALS / SKINS will be offered as our activities develop by integrating young artisans / creators specializing in specific materials from African natural resources such as coral, precious woods, etc.