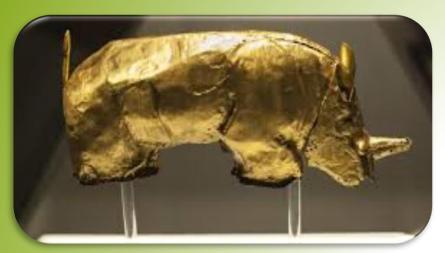

# MYTHICAL & STRANGE ANIMALS Collection

A very special collection that pays direct tribute to TYANABA, a mythical, mysterious and strange creature but above all benevolent, half man, half snake fallen from Heaven ... heart of ancient and mysterious

African cultures

#### **BESTIARY** Collection

This collection will be inaugurated with a special "dedication" made to TYNABA the Serpent from Heaven accompanying the divine flock.

Our creators will pay homage to him by drawing a particular line through which each will deliver his "vision" of "his" Tyanaba.

An integral collection will be dedicated to the African animal world with a particular presence of species endangered or even already extinct.