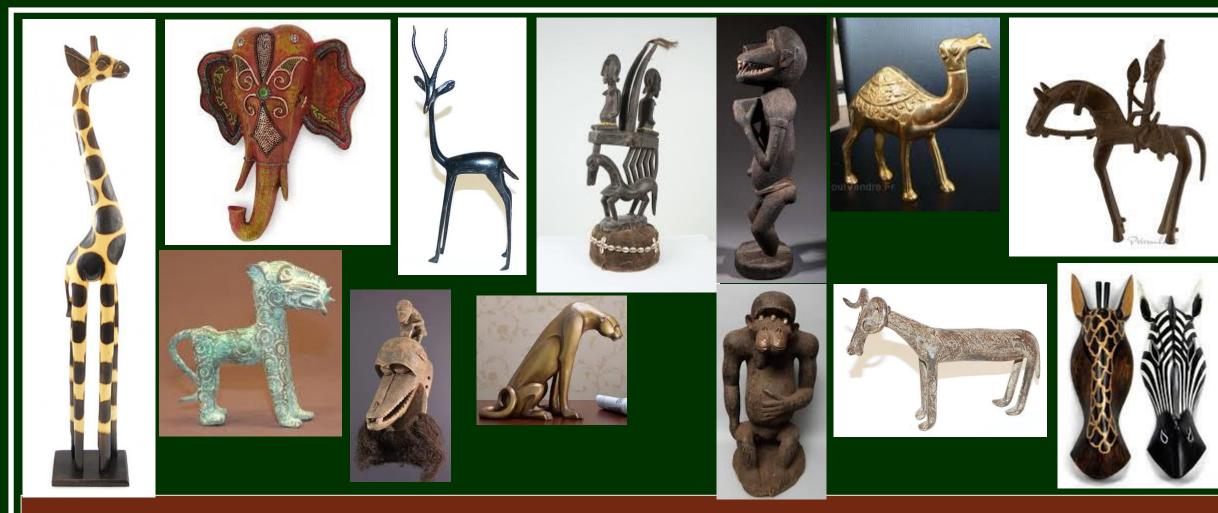

#### **BESTIARY** Collection

This collection will be inaugurated with a special "dedication" made to TYNABA the Serpent from Heaven accompanying the divine flock.

Our creators will pay homage to him by drawing a particular line through which each will deliver his "vision" of "his" Tyanaba.

An integral collection will be dedicated to the African animal world with a particular presence of species endangered or even already extinct.