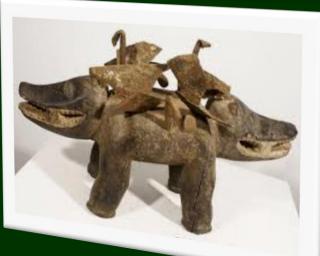

# MYTHICAL & STRANGE ANIMALS Collection

A very special collection that pays direct tribute to TYANABA, a mythical, mysterious and strange creature but above all benevolent, half man, half snake fallen from Heaven ... heart of ancient and mysterious

African cultures

#### **BESTIARY** Collection

This collection will be inaugurated with a special "dedication" made to TYNABA the Serpent from Heaven accompanying the divine flock.

Our creators will pay homage to him by drawing a particular line through which each will deliver his "vision" of "his" Tyanaba.

An integral collection will be dedicated to the African animal world with a particular presence of species endangered or even already extinct.