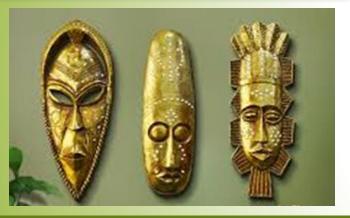

Depending on the objects, statues and masks, TYANABA designers will offer either:

- a "compliant" recreation in OR
- or a new "free" creation but inspired by the original model also in GOLD.

So amateurs will have the opportunity to choose between two or more versions of the same objects with "temporal" interpretations according to the different artists who will have delivered their personal "reading/vision".

#### MASKS, STATUES, TOTEMS AND OTHERS Collection

A collection of objects from various ethnic and temporal origins, from which the TYANABA creators are inspired to work on new "forms" of new "lines" of new "curves" that have so much inspired the Grand Picasso who "viewed" from the forms of African statuettes circulating in Paris in the years 1910/12, the first representations which inspired him to CUBISM