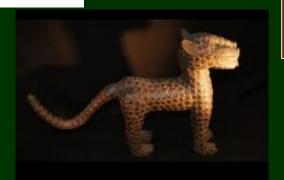

# MYTHICAL & STRANGE ANIMALS Collection

A very special collection that pays direct tribute to TYANABA, a mythical, mysterious and strange creature but above all benevolent, half man, half snake fallen from Heaven ... heart of ancient and mysterious

African cultures

#### **BESTIARY** Collection

This collection will be inaugurated with a special "dedication" made to TYNABA the Serpent from Heaven accompanying the divine flock.

Our creators will pay homage to him by drawing a particular line through which each will deliver his "vision" of "his" Tyanaba.

An integral collection will be dedicated to the African animal world with a particular presence of species endangered or even already extinct.