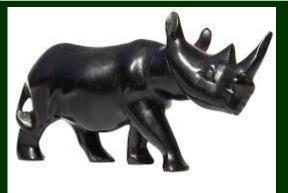

# MYTHICAL & STRANGE ANIMALS Collection

A very special collection that pays direct tribute to TYANABA, a mythical, mysterious and strange creature but above all benevolent, half man, half snake fallen from Heaven ... heart of ancient and mysterious

#### **BESTIARY** Collection

This collection will be inaugurated with a special "dedication" made to TYNABA the Serpent from Heaven accompanying the divine flock.

Our creators will pay homage to him by drawing a particular line through which each will deliver his "vision" of "his" Tyanaba.

An integral collection will be dedicated to the African animal world with a particular presence of species endangered or even already extinct.