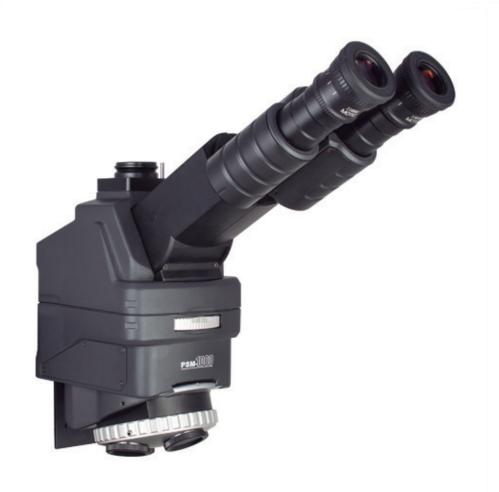

## PSM-1000E

(head only)

PSM1000 Series

## PSM-1000E (head only)

| Optical system            | Specialized lenses design, covers the spectrums ranging from the NUV to visible to NIR     |
|---------------------------|--------------------------------------------------------------------------------------------|
| Observation tube          | Trinocular tilting head 3°-30°, Siedentopf type                                            |
| Inclination               | Tilting 3~30°                                                                              |
| Trinocular light split    | 50:50/0:100                                                                                |
| Interpupillary distance   | 55-75mm                                                                                    |
| Diopter adjustment        | On both eyepieces, +/- 5 diopter                                                           |
| Eyepieces                 | Widefield WF10X/24mm with diopter adjustment                                               |
| Intermediate body         | 3-lens change-over turret; 1X UV/VIS (for 355-532nm), 1X IR/VIS (for 532-1064nm) and 2X $$ |
| Nosepiece                 | Quadruple, single centerable positions                                                     |
| Objective classification  | Extra long working distance Plan Apochromatic                                              |
| Objectives                | Optional                                                                                   |
| Objective mounting thread | M26X0.706                                                                                  |
| Stand type                | Optional                                                                                   |
| Incident illumination     | Port for fiber-optic coaxial illumination                                                  |
| Accessories included      | Laser safety kit, shims, laser safety pin                                                  |
|                           |                                                                                            |