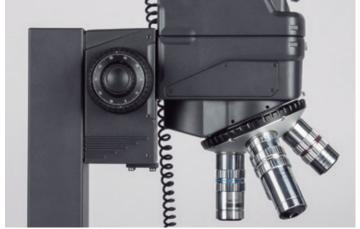

## PSM-1000E (head only)

| Optical system            | Specialized lenses design, covers the spectrums ranging from the NUV to visible to NIR     |
|---------------------------|--------------------------------------------------------------------------------------------|
| Observation tube          | Trinocular tilting head 3°-30°, Siedentopf type                                            |
| Inclination               | Tilting 3~30°                                                                              |
| Trinocular light split    | 50:50/0:100                                                                                |
| Interpupillary distance   | 55-75mm                                                                                    |
| Diopter adjustment        | On both eyepieces, +/- 5 diopter                                                           |
| Eyepieces                 | Widefield WF10X/24mm with diopter adjustment                                               |
| Intermediate body         | 3-lens change-over turret; 1X UV/VIS (for 355-532nm), 1X IR/VIS (for 532-1064nm) and 2X $$ |
| Nosepiece                 | Quadruple, single centerable positions                                                     |
| Objective classification  | Extra long working distance Plan Apochromatic                                              |
| Objectives                | Optional                                                                                   |
| Objective mounting thread | M26X0.706                                                                                  |
| Stand type                | Optional                                                                                   |
| Incident illumination     | Port for fiber-optic coaxial illumination                                                  |
| Accessories included      | Laser safety kit, shims, laser safety pin                                                  |
|                           |                                                                                            |