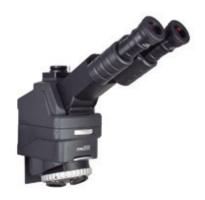

## PSM-1000E

(head only)

PSM1000 Series

## PSM-1000E (head only)

| Optical system            | Specialized lenses design, covers the spectrums ranging from the NUV to visible to NIR     |
|---------------------------|--------------------------------------------------------------------------------------------|
| Observation tube          | Trinocular tilting head 3°-30°, Siedentopf type                                            |
| Inclination               | Tilting 3~30°                                                                              |
| Trinocular light split    | 50:50/0:100                                                                                |
| Interpupillary distance   | 55-75mm                                                                                    |
| Diopter adjustment        | On both eyepieces, +/- 5 diopter                                                           |
| Eyepieces                 | Widefield WF10X/24mm with diopter adjustment                                               |
| Intermediate body         | 3-lens change-over turret; 1X UV/VIS (for 355-532nm), 1X IR/VIS (for 532-1064nm) and 2X $$ |
| Nosepiece                 | Quadruple, single centerable positions                                                     |
| Objective classification  | Extra long working distance Plan Apochromatic                                              |
| Objectives                | Optional                                                                                   |
| Objective mounting thread | M26X0.706                                                                                  |
| Stand type                | Optional                                                                                   |
| Incident illumination     | Port for fiber-optic coaxial illumination                                                  |
| Accessories included      | Laser safety kit, shims, laser safety pin                                                  |
|                           |                                                                                            |