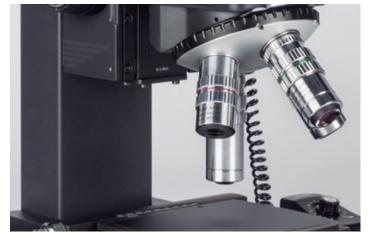

## PSM-1000E (head only)

| Optical system            | Specialized lenses design, covers the spectrums ranging from the NUV to visible to NIR     |
|---------------------------|--------------------------------------------------------------------------------------------|
| Observation tube          | Trinocular tilting head 3°-30°, Siedentopf type                                            |
| Inclination               | Tilting 3~30°                                                                              |
| Trinocular light split    | 50:50/0:100                                                                                |
| Interpupillary distance   | 55-75mm                                                                                    |
| Diopter adjustment        | On both eyepieces, +/- 5 diopter                                                           |
| Eyepieces                 | Widefield WF10X/24mm with diopter adjustment                                               |
| Intermediate body         | 3-lens change-over turret; 1X UV/VIS (for 355-532nm), 1X IR/VIS (for 532-1064nm) and 2X $$ |
| Nosepiece                 | Quadruple, single centerable positions                                                     |
| Objective classification  | Extra long working distance Plan Apochromatic                                              |
| Objectives                | Optional                                                                                   |
| Objective mounting thread | M26X0.706                                                                                  |
| Stand type                | Optional                                                                                   |
| Incident illumination     | Port for fiber-optic coaxial illumination                                                  |
| Accessories included      | Laser safety kit, shims, laser safety pin                                                  |
|                           |                                                                                            |