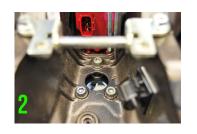

## NEW CLES INSTALLATION INSTRUCTIONS

## YAMAHA R1 (2017-PRESENT)

## FENDER ELIMINATOR

- 1 Remove seats off bike
- Remove (4) screws with philips head screw driver (picture 1)
- Unplug (3) connectors for turn signals and plate light. You can unplug tail light connector to access bolts if it makes it easier for next step
- Remove (3) bolts using a 5mm allen key or socket (picture 2)
- **5** Slide out stock tail section
- Take new blinker assembly, slide wires through hole underneath bike and with provided hardware (3x M6x25mm bolts | 3x M6 tooth washers), mount onto bike (pictures 3/4)
- Plug connectors back into harness and test connections before putting seat back on
- 8 Mount your license plate
- Put seat back on and ride safe