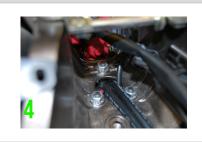

## NEW CLES INSTALLATION INSTRUCTIONS

## YAMAHA R1 (2017-PRESENT)

## FENDER ELIMINATOR

- 1 Remove seats off bike
- Remove (4) screws with philips head screw driver (picture 1)
- Unplug (3) connectors for turn signals and plate light. You can unplug tail light connector to access bolts if it makes it easier for next step
- Remove (3) bolts using a 5mm allen key or socket (picture 2)
- **5** Slide out stock tail section
- Take new blinker assembly, slide wires through hole underneath bike and with provided hardware (3x M6x25mm bolts | 3x M6 tooth washers), mount onto bike (pictures 3/4)
- Plug connectors back into harness and test connections before putting seat back on
- 8 Mount your license plate
- Put seat back on and ride safe