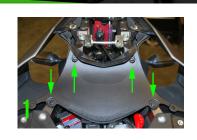

## NEW CLES INSTALLATION INSTRUCTIONS

## YAMAHA R1 (2017-PRESENT)

## FENDER ELIMINATOR

- 1 Remove seats off bike
- Remove (4) screws with philips head screw driver (picture 1)
- Unplug (3) connectors for turn signals and plate light. You can unplug tail light connector to access bolts if it makes it easier for next step
- Remove (3) bolts using a 5mm allen key or socket (picture 2)
- **5** Slide out stock tail section
- Take new blinker assembly, slide wires through hole underneath bike and with provided hardware (3x M6x25mm bolts | 3x M6 tooth washers), mount onto bike (pictures 3/4)
- Plug connectors back into harness and test connections before putting seat back on
- 8 Mount your license plate
- Put seat back on and ride safe