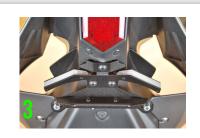

## NEW CLES INSTALLATION INSTRUCTIONS

## YAMAHA R1 (2017-PRESENT)

## FENDER ELIMINATOR

- 1 Remove seats off bike
- Remove (4) screws with philips head screw driver (picture 1)
- Unplug (3) connectors for turn signals and plate light. You can unplug tail light connector to access bolts if it makes it easier for next step
- Remove (3) bolts using a 5mm allen key or socket (picture 2)
- **5** Slide out stock tail section
- Take new blinker assembly, slide wires through hole underneath bike and with provided hardware (3x M6x25mm bolts | 3x M6 tooth washers), mount onto bike (pictures 3/4)
- Plug connectors back into harness and test connections before putting seat back on
- 8 Mount your license plate
- Put seat back on and ride safe