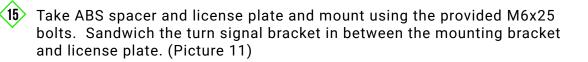

#### If installing the tucked license plate mount:

**16** Take license plate and mount using the provided M6x25 bolts. Sandwich the turn signal bracket in between the mounting bracket and license plate. (Picture 12)