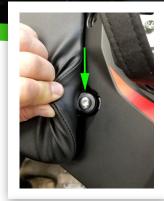

> Remove (4) hex bolts using a 10mm socket. (Picture 4)

**5** Remove (2) philips head screws; one on each side. (Picture 5)

 $(\mathbf{6})$  Remove another (4) philips head screws. (Picture 6)

info@newragecycles.com | 914.339.2929