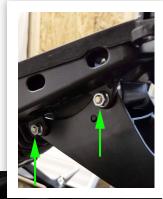

> Remove (4) hex bolts using a 10mm socket. (Picture 4)

**5** Remove (2) philips head screws; one on each side. (Picture 5)

 $(\mathbf{6})$  Remove another (4) philips head screws. (Picture 6)

info@newragecycles.com | 914.339.2929