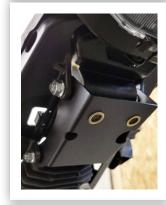

(10) Install mount plate using (4) bolts and hex nuts previously removed. The next step, you will install the turn signal bracket and your license plate at the same time, so based on the version you purchased, jump down to see how to do all of this together. (Picture 10)