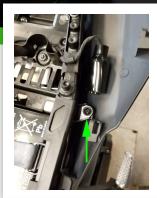

> Remove (4) hex bolts using a 10mm socket. (Picture 4)

**5** Remove (2) philips head screws; one on each side. (Picture 5)

 $(\mathbf{6})$  Remove another (4) philips head screws. (Picture 6)

info@newragecycles.com | 914.339.2929