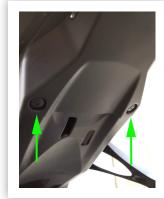

(10) Install mount plate using (4) bolts and hex nuts previously removed. The next step, you will install the turn signal bracket and your license plate at the same time, so based on the version you purchased, jump down to see how to do all of this together. (Picture 10)