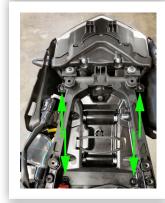

#### FENDER ELIMINATOR 2017-PRESENT

Remove (4) hex nuts; two from each side using a 10mm socket. You will be reusing these nuts and bolts in the next step. (Picture 8)

Unplug stock connectors and remove entire stock assembly. (Picture 9)