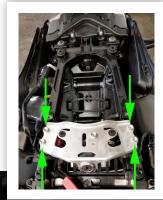

### FENDER ELIMINATOR 2017-PRESENT

Remove (2) seat bolts using a 5mm allen key. (Picture 1)

Remove (4) allen bolts using a 4mm allen key, and (2) screws with a philips head screw driver. (Picture 2)

(3) Remove (2) bolts using a 5mm allen key. (Picture 3)