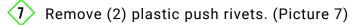

> Remove (4) hex bolts using a 10mm socket. (Picture 4)

**5** Remove (2) philips head screws; one on each side. (Picture 5)

 $(\mathbf{6})$  Remove another (4) philips head screws. (Picture 6)

info@newragecycles.com | 914.339.2929