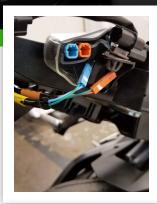

#### FENDER ELIMINATOR 2017-PRESENT

Remove (4) hex nuts; two from each side using a 10mm socket. You will be reusing these nuts and bolts in the next step. (Picture 8)

Unplug stock connectors and remove entire stock assembly. (Picture 9)