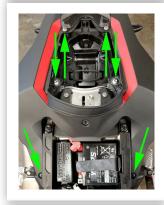

#### FENDER ELIMINATOR 2017-PRESENT

Remove (4) hex nuts; two from each side using a 10mm socket. You will be reusing these nuts and bolts in the next step. (Picture 8)

Unplug stock connectors and remove entire stock assembly. (Picture 9)