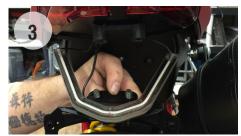

## DUCATI HYPERMOTARD FENDER ELIMINATOR KIT

- 1. Remove seat from bike
- 2. Remove 4 stock mounting bolts to remove OEM turn signals and license plate bracket (picture 1)
- 3. Remove stock signal connectors off wiring harness
- 4. Take NRC turn signal bracket and license plate, and feed 3 wires through bottom body panel (picture 2)
- Plug new turn signals into stock wiring harness – spade connectors to license plate light
- Take 2 of the removed stock bolts to install new fender eliminator (picture 3)
- 7. Before tightening all the way, center turn signal bracket, and then tighten bolts (picture 4)
- 8. Put seat back onto bike, and Ride Safe!!!