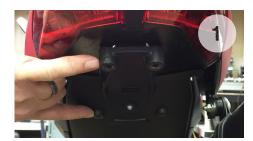

## DUCATI HYPERMOTARD FENDER ELIMINATOR KIT

- 1. Remove seat from bike
- 2. Remove 4 stock mounting bolts to remove OEM turn signals and license plate bracket (picture 1)
- 3. Remove stock signal connectors off wiring harness
- 4. Take NRC turn signal bracket and license plate, and feed 3 wires through bottom body panel (picture 2)
- Plug new turn signals into stock wiring harness – spade connectors to license plate light
- Take 2 of the removed stock bolts to install new fender eliminator (picture 3)
- 7. Before tightening all the way, center turn signal bracket, and then tighten bolts (picture 4)
- 8. Put seat back onto bike, and Ride Safe!!!