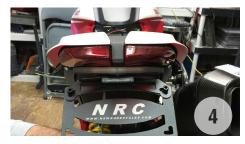

## DUCATI HYPERMOTARD FENDER ELIMINATOR KIT

- 1. Remove seat from bike
- 2. Remove 4 stock mounting bolts to remove OEM turn signals and license plate bracket (picture 1)
- 3. Remove stock signal connectors off wiring harness
- 4. Take NRC turn signal bracket and license plate, and feed 3 wires through bottom body panel (picture 2)
- Plug new turn signals into stock wiring harness – spade connectors to license plate light
- Take 2 of the removed stock bolts to install new fender eliminator (picture 3)
- 7. Before tightening all the way, center turn signal bracket, and then tighten bolts (picture 4)
- 8. Put seat back onto bike, and Ride Safe!!!