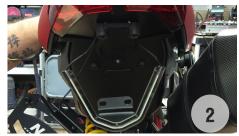

## DUCATI HYPERMOTARD FENDER ELIMINATOR KIT

- 1. Remove seat from bike
- 2. Remove 4 stock mounting bolts to remove OEM turn signals and license plate bracket (picture 1)
- 3. Remove stock signal connectors off wiring harness
- 4. Take NRC turn signal bracket and license plate, and feed 3 wires through bottom body panel (picture 2)
- Plug new turn signals into stock wiring harness – spade connectors to license plate light
- Take 2 of the removed stock bolts to install new fender eliminator (picture 3)
- 7. Before tightening all the way, center turn signal bracket, and then tighten bolts (picture 4)
- 8. Put seat back onto bike, and Ride Safe!!!