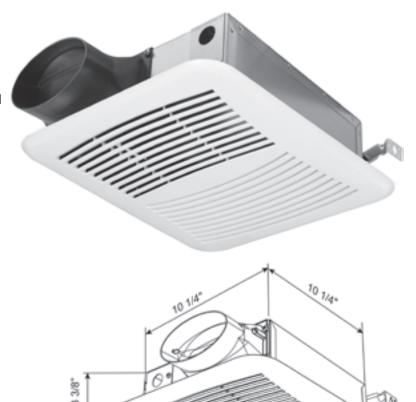

### **HOUSING:**

- Low Profile 10-1/4" x 10-1/4" x 3-3/8" Housing
- 3-3/8" height allows for 2" x 4" (nominal) joist installations
- Wall or ceiling mounted
- 4" oval duct connector accepts 4" round duct
- Rugged, galvanized steel construction
- Includes mounting tabs and hanger bars to position housing anywhere between 16" to 24"-on-center joists or studs
- 1/2" electrical connection (Knock out)