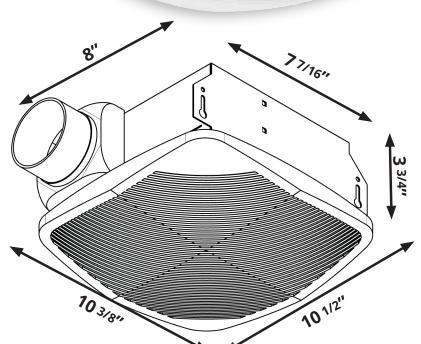

#### **HOUSING:**

- · Rugged, galvanized steel construction
- 3" round ducting
- Polymeric duct connector and no metallic clatter
- 3-3/4" height allows wall or ceiling mounting
- Includes mounting tabs with keyhole slots for fast installation
- 1/2" electrical connection

### **GRILLE:**

- Polymeric construction
- Fast, Easy, spring installation
- Oversized 10-3/8" x 10-1/2"