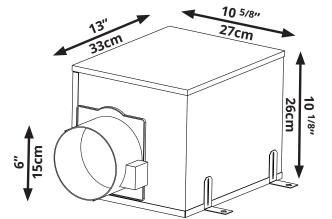

#### **HOUSING:**

- Can be mounted in any orientation to studs or joists with included brackets
- Rugged, galvanized steel construction. Overall Dimensions: 13" x 10 5/8" x 10 1/8"
- 6" round ducting, intake includes test port for airflow measurement
- Built-in motorized damper: Open when QuF fan runs, power close when QuF fan cycles/powers off
- Accepts 10 x 10 x 2 (nominal) filter up to MERV16
- 1/2" electrical connection Hardwired by electrician