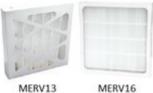

#### Accessories:

- MERV-13 Air Filter QF10102-M13
- MERV-16 Air Filter QF10102-M16

| EXPANDED PERFORMANCE |                                  |        |       |       |                    |       |        |              |       |      |  |
|----------------------|----------------------------------|--------|-------|-------|--------------------|-------|--------|--------------|-------|------|--|
| Airflow Setting      | Static Pressure (Inches of w.g.) |        |       |       | Max<br>Reccomended | Motor | Watts  | CFM / Watt** | Volts | Amps |  |
|                      | 0.100                            | 0.200* | 0.300 | 0.400 | 0.800              | RPM   | vvalls | Crivi / Watt | VOICS | Amps |  |
| 100                  | 100                              | 100    | 100   | 100   | 85                 | 1050  | 12.0*  | 9.1          |       |      |  |
| 80                   | 80                               | 80     | 80    | 80    | 72                 | 990   | 9.1    | 9.3          | 120   | 0.3  |  |
| 50                   | 50                               | 50     | 50    | 50    | 42                 | 952   | 6.4    | 8.2          |       |      |  |