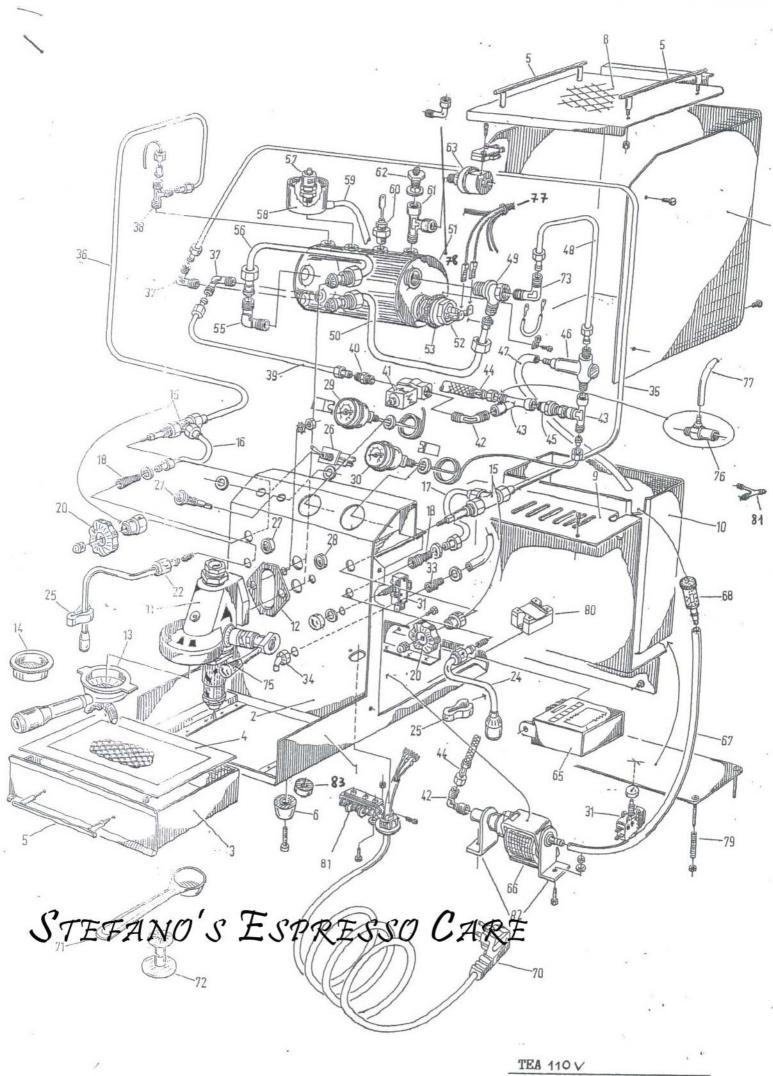

## ISOMAC s.r.l. SPARE PARTS TEA 115V

| 1224              | 000/17 |                              |     |
|-------------------|--------|------------------------------|-----|
| 1-2-3-4<br>7-8-9- | 000617 | CHASSIS TEA                  |     |
| 5                 | 000345 | HANDLE.                      |     |
| 6                 | 000594 | HANDLE<br>RUBBER FOOT        |     |
| 10                |        |                              |     |
| 10                | 000194 | WATER TANK                   |     |
| 1000              | 000739 | COFFEE UNIT                  |     |
| 12                | 000413 | GASKET WEGA                  | 22  |
| 13/a              | 000740 | ONE CUP FILTER HOLDER        |     |
| 13/b              | 000741 | TWO CUPS FILTER HOLDER       |     |
| 14/a              | 000707 | ONE CUP FILTER               |     |
| 14/b              | 000848 | TWO CUPS FILTER              |     |
| 15                | 000658 | ТАР                          |     |
| 16-17             | 000649 | STEAM PIPE                   |     |
| 18                | 000647 | PIPE FITTING                 |     |
| 20                | 000174 | LARGE KNOB FOR TAP           |     |
| 22                | 000646 | CHROME STEAM PIPE            | 1 1 |
| 24                | 000645 | CHROME WATER PIPE            |     |
| 25                | 000131 | SAFETY GRIP FOR STEAM WAND   |     |
| 26                | 000234 | POWER SWITCH BIPOLAR         |     |
| 27                | 000233 | POWER SWITCH UNIPOLAR        |     |
| 28                | 000659 | GREEN LIGHT                  |     |
| 29                | 000134 | PRESSURE GAUGE               |     |
| 30                | 000318 | PRESSURE GAUGE FOR PUMP      |     |
| 31                | 000770 | TANK SWITCH                  |     |
| 33-34             | 000297 | DRAIN                        |     |
| 35                | 000643 | DRAWING PIPE BOILER          |     |
| 36                | 000644 | STEAM PIPE BOILER            |     |
| 37                | 000572 | PIPE FITTING 1/4 E 1/8       |     |
| 38                | 000575 | PIPE FITTING 1/8 MMM         |     |
| 39                | 000641 | SOLENOID-VALVE PIPE          |     |
| 40                | 000569 | VALVE                        |     |
| 41                | 000583 | SOLENOID VALVE 2 VIE 110V    | 1 1 |
| 42                | 000571 | PIPE FITTING 1/8 MM          | 1 1 |
| 43                | 000176 | PIPE FITTING 1/8 FFM         |     |
| 44                | 000324 | PIPE BOILER-PUMP             |     |
| 45                | 000280 | PIPE FITTING ART.630 6 x 1/8 |     |
| 46                | 000170 | BY-PASS                      |     |
| 47/59/67          | 000516 | ALIMENTAY SILICONE PIPE      | 1 1 |
| 48                | 000642 | OUTLET PIPE                  | 1 1 |
| 49                | 000576 | PIPE FITTING 1/4 3/8 1/8 1/4 |     |
| 50                | 000613 | OUTLET PIPE                  |     |
| 51                | 000560 | BOILER                       |     |
| 52                | 000753 | HEATING ELEMENT 115V         |     |
| 53                | 000536 | GASKET E 61                  |     |
| 55                | 000574 | PIPE FITTING 3/8 MM          |     |
| 56                | 000612 | ENTRY PIPE                   | 1 1 |
|                   |        |                              |     |

| N° | COD.ART. | DENOMINAZIONE               |  |
|----|----------|-----------------------------|--|
|    |          |                             |  |
| 57 | 000577   | SECURITY VALVE              |  |
| 58 | 000201   | SECURITY FOR SMALL TANK     |  |
| 60 | 000527   | LEVEL SOUND                 |  |
| 61 | 000247   | PIPE FITTING 1/4 FFM        |  |
| 62 | 000263   | VALVE                       |  |
| 63 | 000109   | PRESSOSTAT                  |  |
| 65 | 000113   | LEVEL BOARD 115V            |  |
| 66 | 000629   | PUMP 115V                   |  |
| 68 | 000151   | WATER SOFTENER              |  |
| 70 | 000628   | AMERICA CABLE               |  |
| 71 | 000294   | MEASURE                     |  |
| 72 | 000296   | PLASTIC TAMPER              |  |
| 73 | 000559   | ANGLE PIPE                  |  |
| 75 | 000414   | KNOB FOR LEVER              |  |
| 76 | 000354   | AUTO START                  |  |
| 77 | 000155   | CABLE 115 V                 |  |
| 78 | 000237   | PIPE FITTING FOR PRESSOSTAT |  |
| 79 | 000561   | SPRING EMPTY WATER          |  |
| 80 | 000132   | TRANSFORMER 115V            |  |
| 81 | 000355   | PIPE FITTING Y              |  |
| 82 | 000694   | RUBBER SUPPORT FOR PUMP     |  |
| 83 | 000563   | COVER FOOT INOX             |  |
|    | 000411   | GASKET FOR FILTER -HOLDER   |  |
|    | 000412   | SHOWER                      |  |
|    | 000440   | INSTRUCTIONS TEA            |  |
|    | 000513   | BOX                         |  |
|    |          |                             |  |